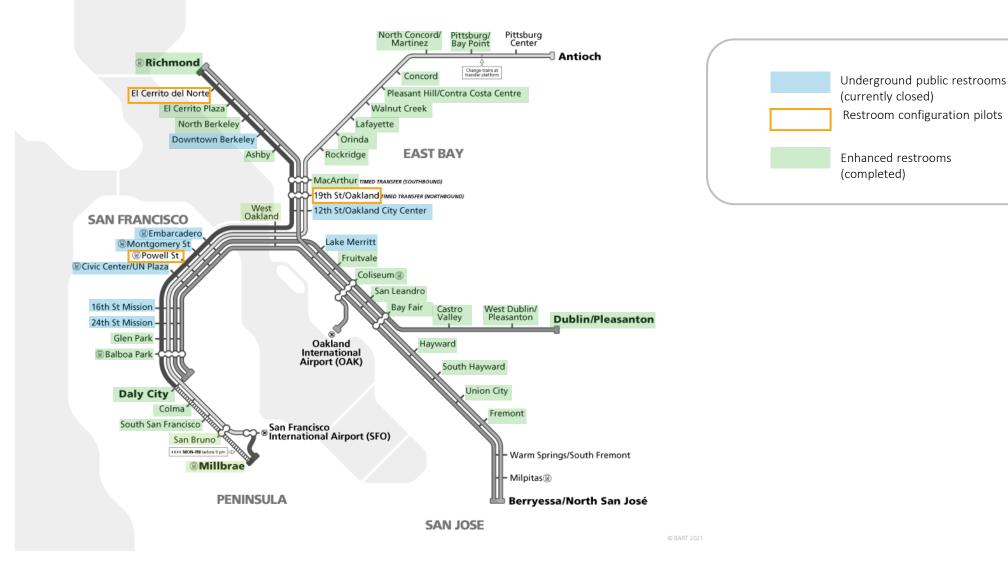

# Underground Public Restrooms

### Condition Assessment per Station

Present all findings and action plan including:

- Pilot status to be launched at El Cerrito del Norte
- All expenses associated with opening underground restrooms
- Report progress on restroom enhancement efforts