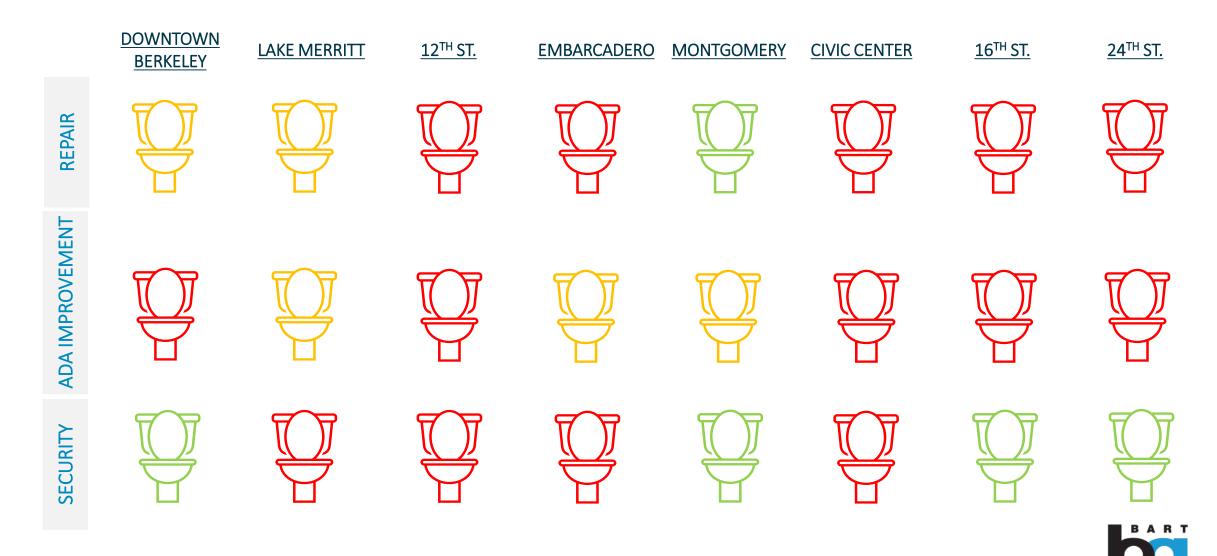

### Condition Assessment per Station

# Example Conditions of Underground Restrooms

<u>Repair</u>