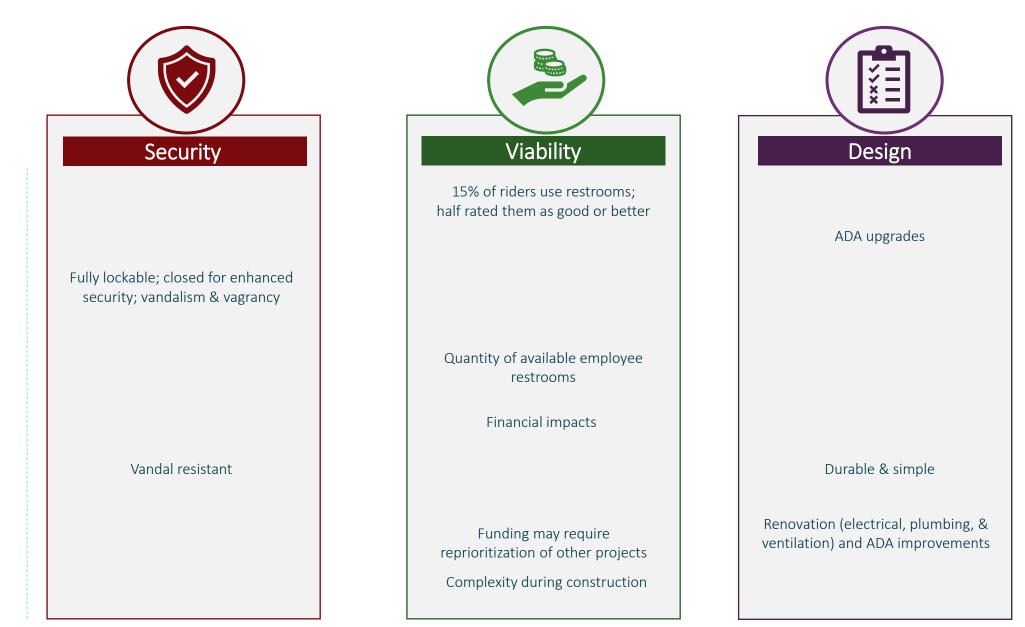

# Restroom Configuration Pilot Program

| ation Pile                                                                | ot Prog                                                                                 | rams                                                                                                                                                                                                                                                                                                                                                                                                                                                                                                                                                                                                                                                                                                                                                                                                                                                                                                                                                                                                                                                                                                                                                                                                                                                                                                                                                                                                                                                                                                                                                                                                                                                                                                                                                                                                                                                                                                                                                                                                                                                                                                                             |              |
|---------------------------------------------------------------------------|-----------------------------------------------------------------------------------------|----------------------------------------------------------------------------------------------------------------------------------------------------------------------------------------------------------------------------------------------------------------------------------------------------------------------------------------------------------------------------------------------------------------------------------------------------------------------------------------------------------------------------------------------------------------------------------------------------------------------------------------------------------------------------------------------------------------------------------------------------------------------------------------------------------------------------------------------------------------------------------------------------------------------------------------------------------------------------------------------------------------------------------------------------------------------------------------------------------------------------------------------------------------------------------------------------------------------------------------------------------------------------------------------------------------------------------------------------------------------------------------------------------------------------------------------------------------------------------------------------------------------------------------------------------------------------------------------------------------------------------------------------------------------------------------------------------------------------------------------------------------------------------------------------------------------------------------------------------------------------------------------------------------------------------------------------------------------------------------------------------------------------------------------------------------------------------------------------------------------------------|--------------|
| Powell Street<br>Opening February 2022                                    | <u>19<sup>th</sup> Street</u><br>Opening February 2022                                  |                                                                                                                                                                                                                                                                                                                                                                                                                                                                                                                                                                                                                                                                                                                                                                                                                                                                                                                                                                                                                                                                                                                                                                                                                                                                                                                                                                                                                                                                                                                                                                                                                                                                                                                                                                                                                                                                                                                                                                                                                                                                                                                                  |              |
| Renovated<br>electrical,<br>plumbing, and<br>ventilation                  | Renovated<br>electrical,<br>plumbing, and<br>ventilation                                |                                                                                                                                                                                                                                                                                                                                                                                                                                                                                                                                                                                                                                                                                                                                                                                                                                                                                                                                                                                                                                                                                                                                                                                                                                                                                                                                                                                                                                                                                                                                                                                                                                                                                                                                                                                                                                                                                                                                                                                                                                                                                                                                  |              |
| Upgraded to meet<br>ADA, fire safety,<br>and ventilation                  | Upgraded to meet<br>ADA, fire safety,<br>and ventilation                                | Powell<br>Commenter of the second secon | St. Stati    |
| Hiring a restroom<br>attendant, exterior<br>wash basin, and<br>grill gate | Hiring a restroom<br>attendant, exterior<br>wash basin, and<br>semi-transparent<br>door |                                                                                                                                                                                                                                                                                                                                                                                                                                                                                                                                                                                                                                                                                                                                                                                                                                                                                                                                                                                                                                                                                                                                                                                                                                                                                                                                                                                                                                                                                                                                                                                                                                                                                                                                                                                                                                                                                                                                                                                                                                                                                                                                  | <b>POINT</b> |
|                                                                           |                                                                                         | 19 <sup>th</sup> St. Station El Cerrito del Norte                                                                                                                                                                                                                                                                                                                                                                                                                                                                                                                                                                                                                                                                                                                                                                                                                                                                                                                                                                                                                                                                                                                                                                                                                                                                                                                                                                                                                                                                                                                                                                                                                                                                                                                                                                                                                                                                                                                                                                                                                                                                                | Station      |

## **Considerations for Next Steps**

20

| Location S              | Summary – Enhancement / F                                                                                                     | Reno | vation |  |
|-------------------------|-------------------------------------------------------------------------------------------------------------------------------|------|--------|--|
| Powell                  | Under construction.                                                                                                           | N/A  | FY '22 |  |
| 19 <sup>th</sup> Street | Under construction.                                                                                                           | N/A  | FY '22 |  |
| Lake Merritt            | Enhance by relocate grab bars and equipment to improve accessibility.                                                         | Yes  | FY '22 |  |
| Montgomery              | Enhance and remove partition wall to improve accessibility.                                                                   | Yes  | FY '22 |  |
| Embarcadero             | Enhance and open one restroom and renovate the other by expanding entrance and redesign interior to improve accessibility.    | Yes  | FY '23 |  |
| D. Berkeley             | Enhance and open one restroom and renovate the other<br>by expanding entrance and redesign interior to improve accessibility. | Yes  | FY '23 |  |
| 12 <sup>th</sup> Street | Renovate by expanding entrance and add grab bars to improve accessibility.                                                    | No   | FY '24 |  |
| Civic Center            | Enhance or renovate to improve accessibility.                                                                                 | No   | FY '24 |  |
| 16 <sup>th</sup> Street | Design and build brand new restrooms.                                                                                         | No   | FY '25 |  |
| 24 <sup>th</sup> Street | Design and build brand new restrooms.                                                                                         | No   | FY '26 |  |