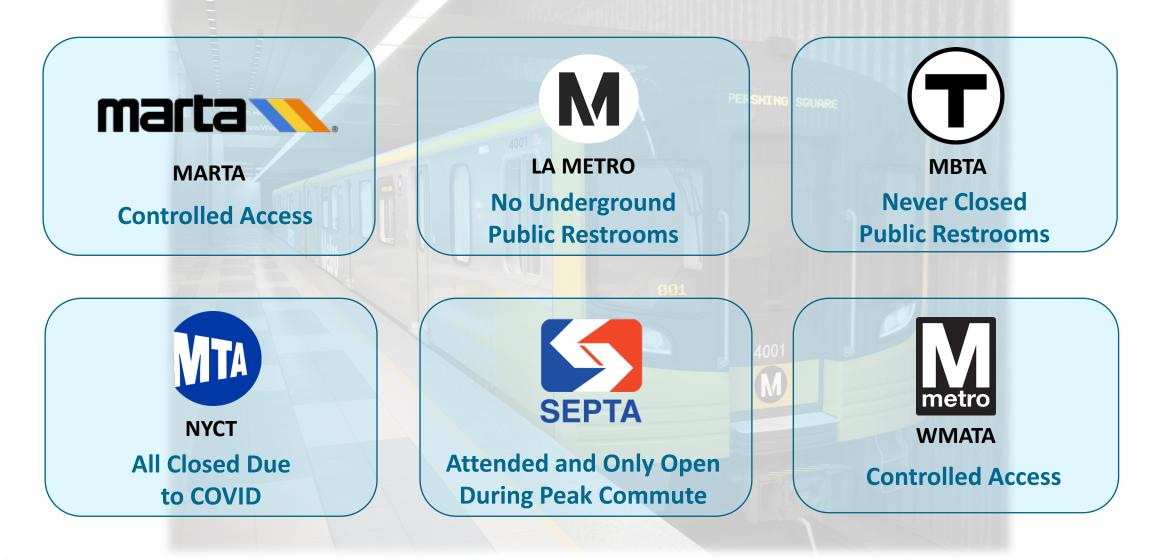

e stalls and an open entry to the restrooms... including ongoing operating costs.

Present all findings and action plan including:

- Pilot status to be launched at El Cerrito del Norte
- All expenses associated with opening underground restrooms
- Report progress on restroom enhancement efforts



1

# Agenda

- Public Restroom Update
- Underground Restrooms
  - Stakeholder Engagement
  - Staff Restrooms
  - Other Major Agencies
  - Current Conditions
- Configuration Pilot Program
- Next Steps
  - Cost
  - Schedule





## BART Public Restrooms Status Update





### Stakeholder Input



PATRONS

**STATION ACCESS** 

**BART POLICE** 

TRANSPORTATION

BUDGET

MAINTENANCE

ENGINEERING

4

**DESIGN & CONSTRUCTION** 

# Staff Reliance on Underground Restrooms



### **Other Major Agencies**



# Underground Public Restrooms



### Condition Assessment per Station



# Example Conditions of Underground Restrooms

<u>Repair</u>









# Restroom Configuration Pilot Program



| ation Pile                                                                | ot Prog                                                                                 | rams