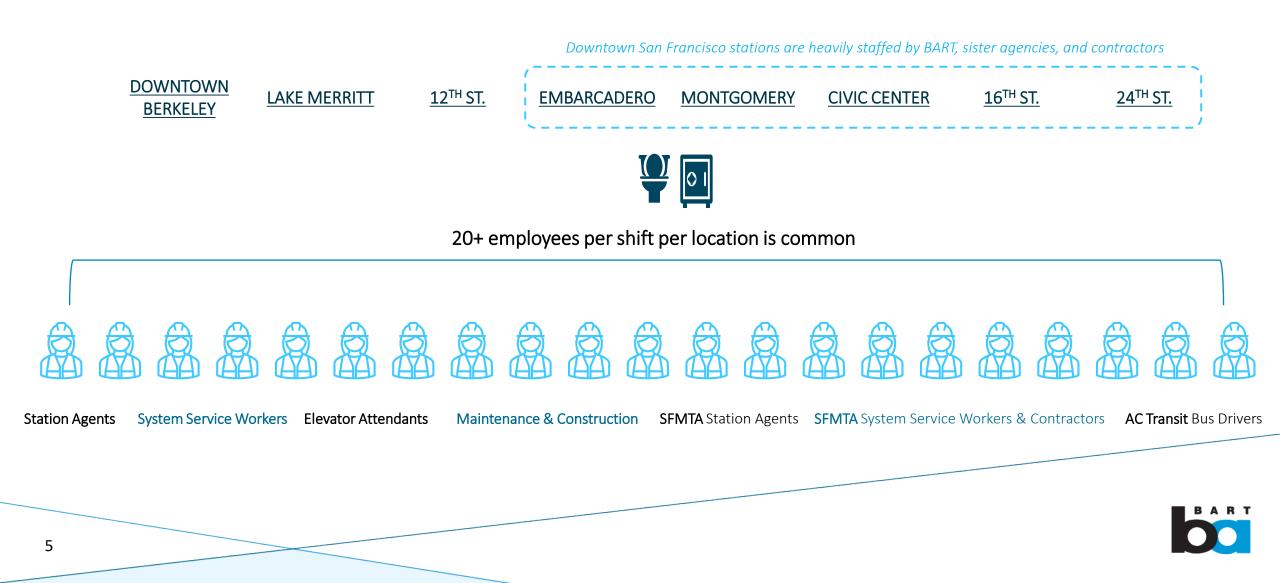

rte restroom models with multiple stalls and an open entry to the restrooms... including ongoing operating costs.

Present all findings and action plan including:

- Pilot status to be launched at El Cerrito del Norte
- All expenses associated with opening underground restrooms
- Report progress on restroom enhancement efforts



1

# Agenda

- Public Restroom Update
- Underground Restrooms
  - Stakeholder Engagement
  - Staff Restrooms
  - Other Major Agencies
  - Current Conditions
- Configuration Pilot Program
- Next Steps
  - Cost
  - Schedule





## BART Public Restrooms Status Update





### Stakeholder Input



PATRONS

**STATION ACCESS** 

**BART POLICE** 

TRANSPORTATION

BUDGET

MAINTENANCE

ENGINEERING

4

**DESIGN & CONSTRUCTION** 

# Staff Reliance on Underground Restrooms



### **Other Major Agencies**



# Underground Public Restrooms



### Condition Assessment per Station



# Example Conditions of Underground Restrooms

<u>Repair</u>









# Restroom Configuration Pilot Program



| ation Pile                                                                | ot Prog                                                                                 | rams