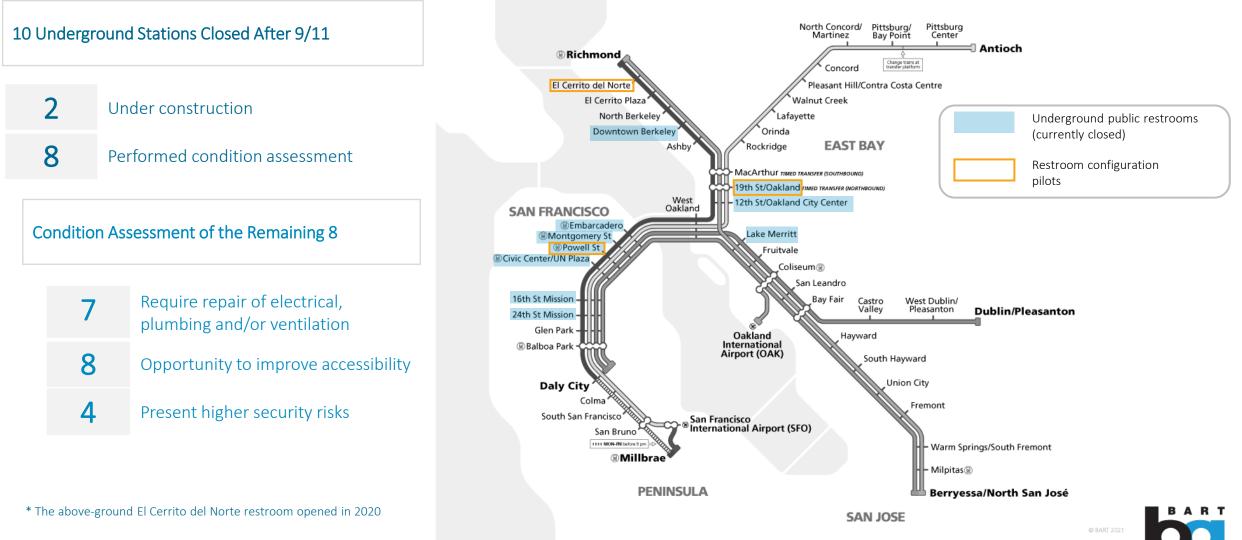

restrooms... including ongoing operating costs.

Present all findings and action plan including:

- Pilot status to be launched at El Cerrito del Norte
- All expenses associated with opening underground restrooms
- Report progress on restroom enhancement efforts



1

# Agenda

- Public Restroom Update
- Underground Restrooms
  - Stakeholder Engagement
  - Staff Restrooms
  - Other Major Agencies
  - Current Conditions
- Configuration Pilot Program
- Next Steps
  - Cost
  - Schedule





## BART Public Restrooms Status Update





### Stakeholder Input



PATRONS

**STATION ACCESS** 

**BART POLICE** 

TRANSPORTATION

BUDGET

MAINTENANCE

ENGINEERING

4

**DESIGN & CONSTRUCTION** 

# Staff Reliance on Underground Restrooms



### **Other Major Agencies**



# Underground Public Restrooms



### Condition Assessment per Station



# Example Conditions of Underground Restrooms

<u>Repair</u>









# Restroom Configuration Pilot Program



| ation Pile                                                                | ot Prog                                                                                 | rams