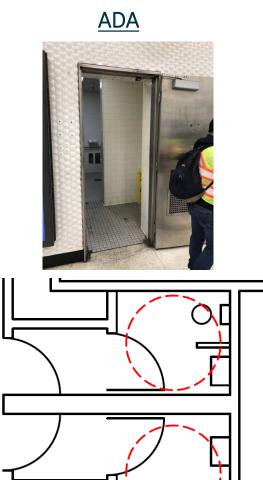

## Configuratio

El Cerrito del Norte (Above Ground)

March 24, 2021

Full compliance

Added doors

Fully new

11