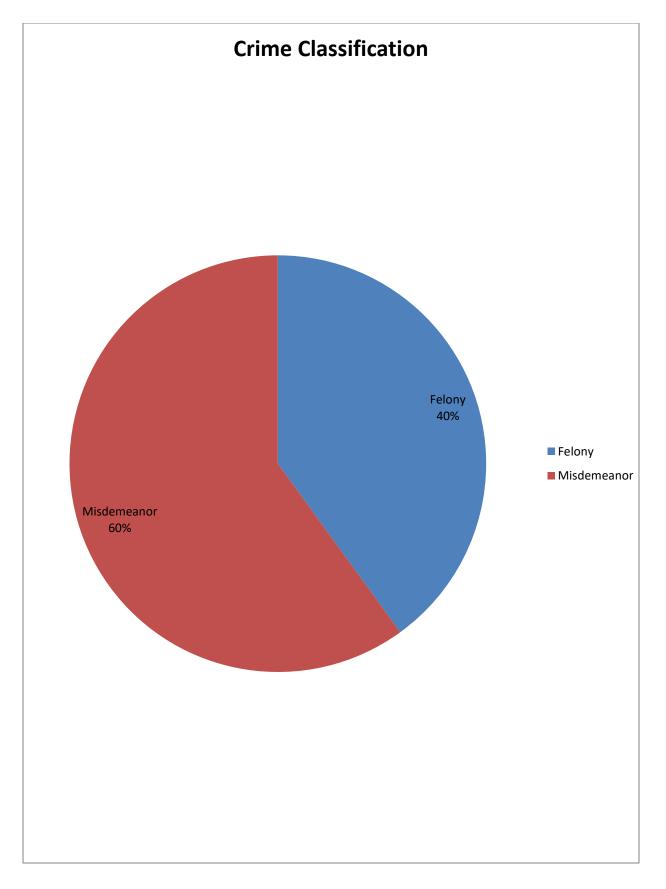

| Crime Classification | Prohibition<br>Orders<br>Issued | Percentage |
|----------------------|---------------------------------|------------|
| Felony               | 8                               | %          |
| Misdemeanor          | 12                              | %          |
|                      | 20                              | 100%       |