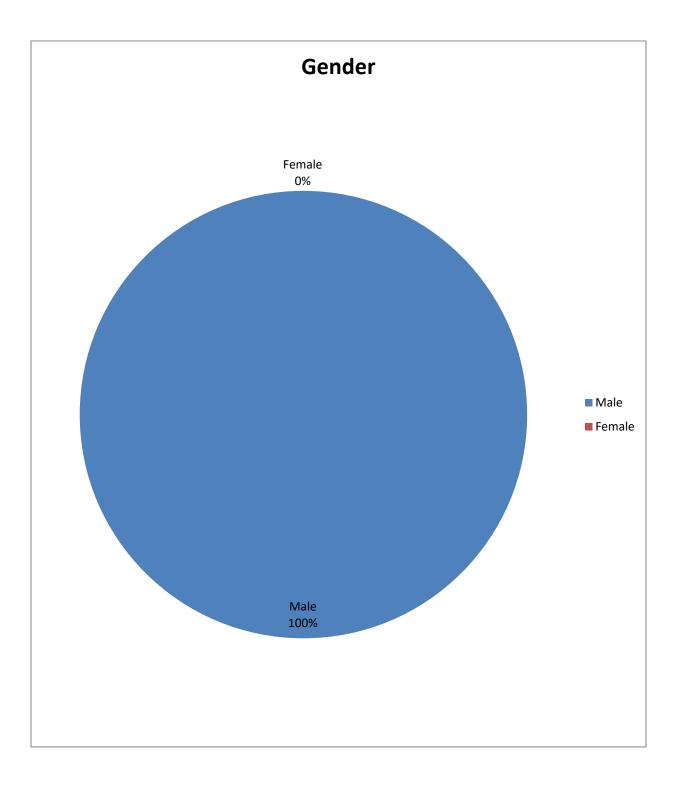

| Gender | Prohibition<br>Orders<br>Issued | Percentage |
|--------|---------------------------------|------------|
| Male   | 20                              | %          |
| Female | 0                               | %          |
|        | 20                              | 100%       |