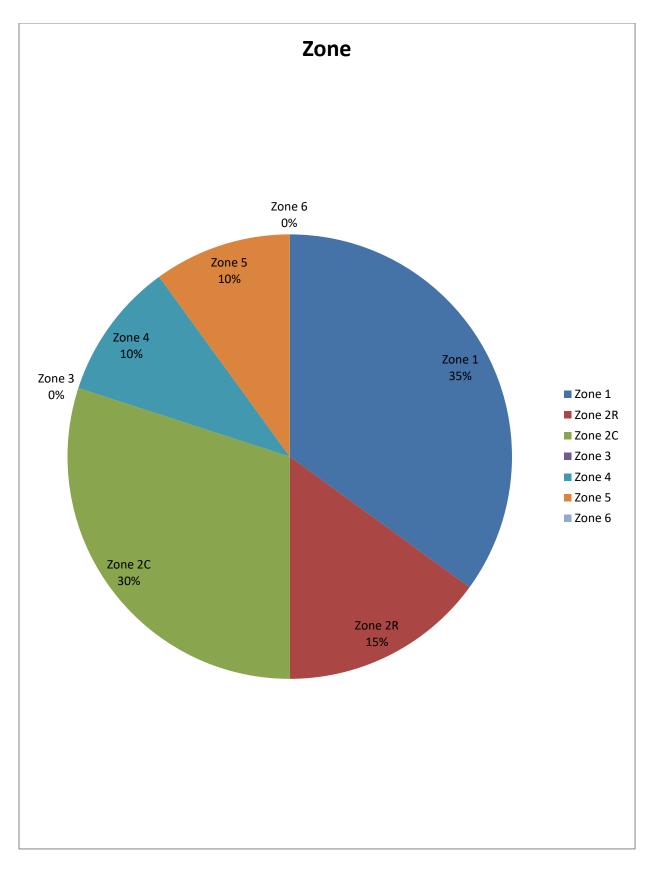

| Zone                                          | Prohibition<br>Orders<br>Issued | Percentage |
|-----------------------------------------------|---------------------------------|------------|
| Zone 1 (Oakland)                              | 7                               | %          |
| Zone 2R (Berkeley & West Contra Costa County) | 3                               | %          |
| Zone 2C (East Contra Costa County)            | 6                               | %          |
| Zone 3 (South Alameda County)                 | 0                               | %          |
| Zone 4 (San Francisco County)                 | 2                               | %          |
| Zone 5 (San Mateo County)                     | 2                               | %          |
| Zone 6 (Santa Clara County)                   | 0                               |            |
|                                               | 20                              | 100.25%**  |