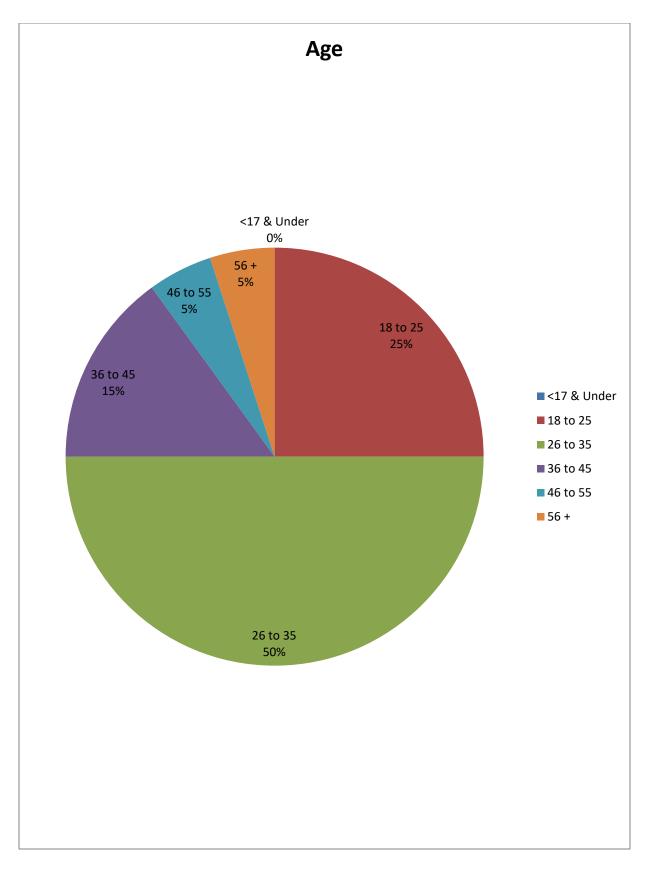

| Age        | Prohibition<br>Orders<br>Issued | Percentage |
|------------|---------------------------------|------------|
| 17 & Under | 0                               | %          |
| 18 to 25   | 5                               | %          |
| 26 to 35   | 10                              | %          |
| 36 to 45   | 3                               | %          |
| 46 to 55   | 1                               | %          |
| 56 +       | 1                               | %          |
|            | 20                              |            |
|            |                                 | 100%**     |