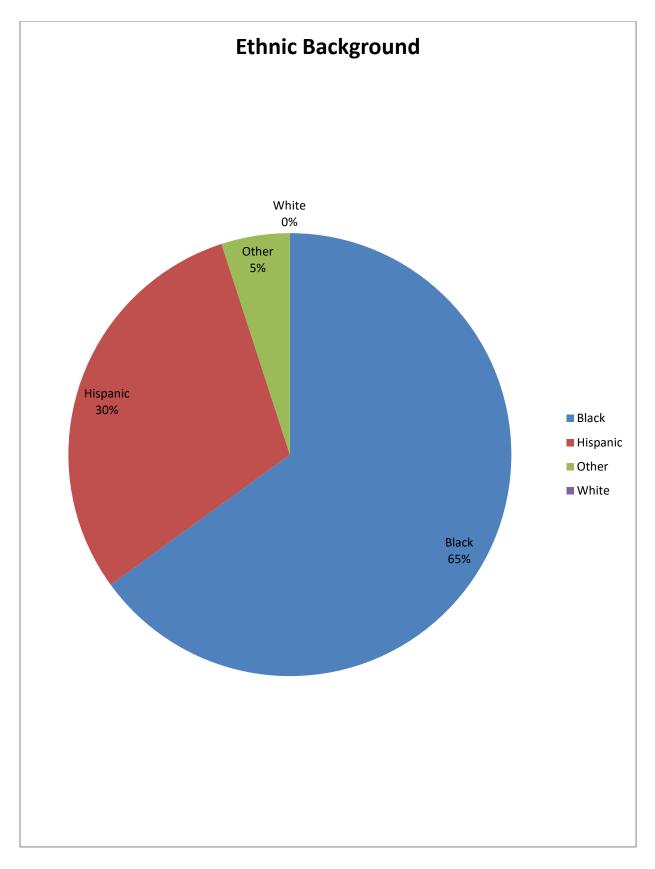

| Ethnic Background | Prohibition<br>Orders<br>Issued | Percentage |
|-------------------|---------------------------------|------------|
| Black             | 13                              | %          |
| Hispanic          | 6                               | %          |
| Other             | 1                               | %          |
| White             | 0                               | %          |
|                   | 20                              |            |
|                   |                                 | 100%**     |