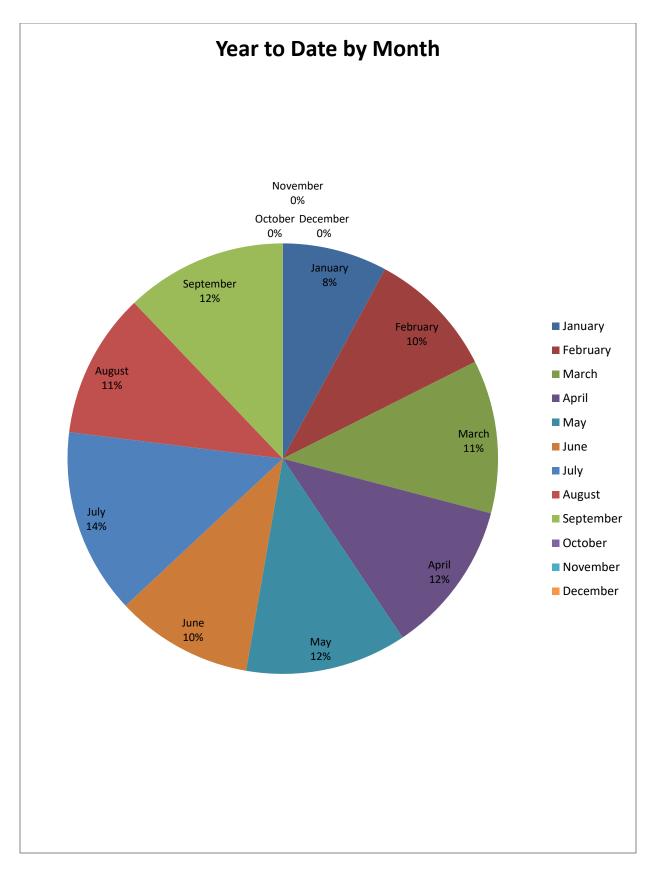

| Month                | Prohibition<br>Orders<br>Issued | Percentage |
|----------------------|---------------------------------|------------|
| January              | 13                              | %          |
| February             | 16                              | %          |
| March                | 19                              | %          |
| April                | 19                              | %          |
| May                  | 20                              | %          |
| June                 | 17                              | %          |
| July                 | 23                              | %          |
| August               | 18                              | %          |
| September            | 20                              | %          |
| October              |                                 | %          |
| November             |                                 | %          |
| December             |                                 |            |
| Year to date total = | 162                             | 100%**     |