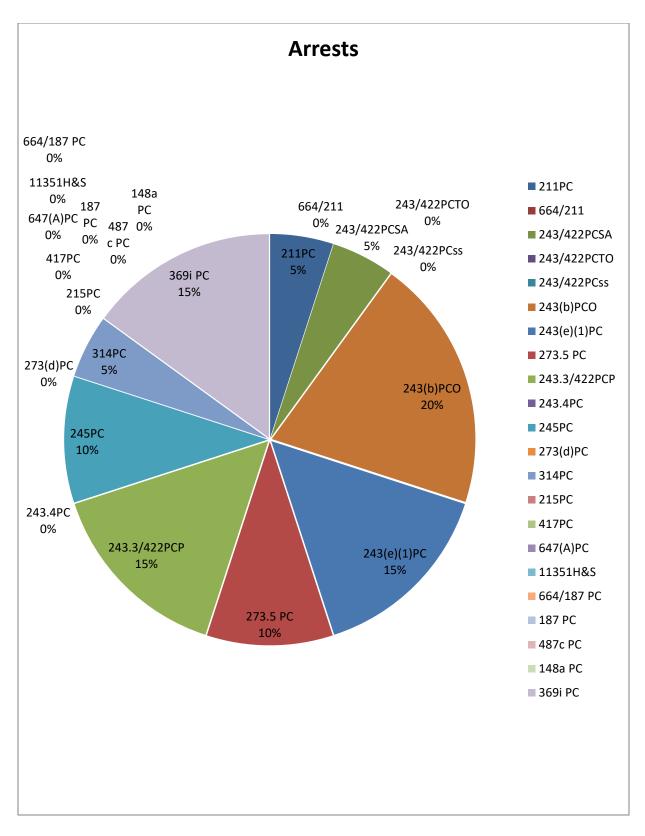

| Crime                       | Description                             | Arrests | Prohibition<br>Appeals | Mental<br>Illness * | Transient      | Juvenile<br>(<18) |
|-----------------------------|-----------------------------------------|---------|------------------------|---------------------|----------------|-------------------|
| 664/187 PC                  | Attempt Murder                          |         |                        |                     |                |                   |
| 215 PC                      | Carjacking                              |         |                        |                     |                |                   |
| 211 PC                      | Robbery/ Attempt                        |         |                        |                     |                |                   |
| 664/211/212.5 PC            | Robbery                                 | 1       |                        |                     |                |                   |
|                             | Battery/Threats to Station              |         |                        |                     |                |                   |
| 243/422 PC                  | Agent                                   | 1       |                        |                     |                |                   |
|                             | Battery/Threats to Train                |         |                        |                     |                |                   |
| 243/422 PC                  | Operator                                |         |                        |                     |                |                   |
|                             | Battery/Threats to System               |         |                        |                     |                |                   |
| 243/422 PC                  | Service or Other                        |         |                        |                     |                |                   |
| 243(b)/69/422               | Battery/Threats to Officer              |         |                        |                     |                |                   |
| PC                          |                                         | 3       |                        |                     |                |                   |
|                             |                                         |         |                        |                     |                |                   |
| 243(e)(1) PC                | Domestic Battery                        | 3       |                        |                     |                |                   |
|                             | Domestic Battery–                       |         |                        |                     |                |                   |
| 273.5 PC                    | Corporal Injury                         | 2       |                        |                     |                |                   |
| 243.3 PC/ 422               |                                         |         |                        |                     |                |                   |
| PC                          | Battery/Threats to Patron               | 3       |                        |                     |                |                   |
|                             |                                         |         |                        |                     |                |                   |
| 243.4/288 PC                | Sexual Battery                          |         |                        |                     |                |                   |
|                             | Assault w/ Deadly                       |         |                        |                     |                |                   |
| 245 PC                      | Weapon                                  | 2       |                        |                     |                |                   |
| 487(c) PC                   | Theft from Person                       |         |                        |                     |                |                   |
| 314 PC                      | Indecent Exposure                       | 1       |                        |                     |                |                   |
| 417 PC                      | Brandishing Weapon                      |         |                        |                     |                |                   |
| 647(A) PC                   | Lewd Conduct                            |         |                        |                     |                |                   |
| 11352/11360<br>H&S          | Sales of Illegal Narcotics              |         |                        |                     |                |                   |
| 148 PC <b>;</b> /<br>237 PC | Resisting Arrest/<br>False Imprisonment |         |                        |                     |                |                   |
| 369 I PC                    | Trespassing PO Violation                | 2       |                        |                     | 2              |                   |
| Total                       |                                         | 18      | (0%)**                 | 0<br>(%)<br>**      | 2<br>(%)<br>** | 0<br>(%)<br>**    |