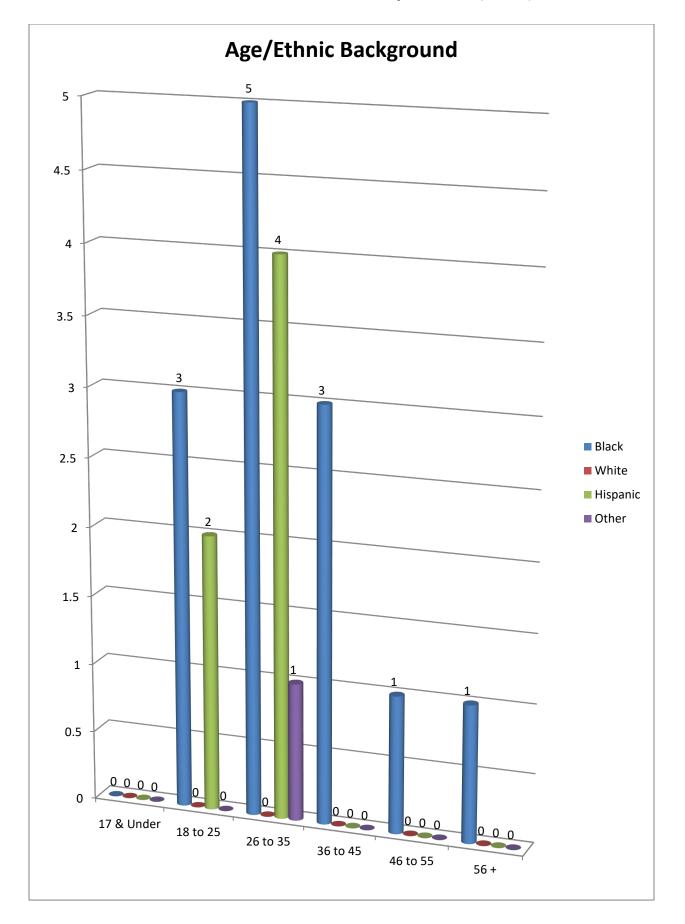

| Age/Ethnic Background | Black | Hispanic | Other | White |
|-----------------------|-------|----------|-------|-------|
| 17 & Under            | 0     | 0        | 0     | 0     |
| 18 to 25              | 3     | 2        | 0     | 0     |
| 26 to 35              | 5     | 4        | 1     | 0     |
| 36 to 45              | 3     | 0        | 0     | 0     |
| 46 to 55              | 1     | 0        | 0     | 0     |
| 56 +                  | 1     | 0        | 0     | 0     |
|                       | 13    | 6        | 1     | 0     |
|                       |       |          |       |       |
|                       | (%)** | (%)**    | (%)** | (%)** |