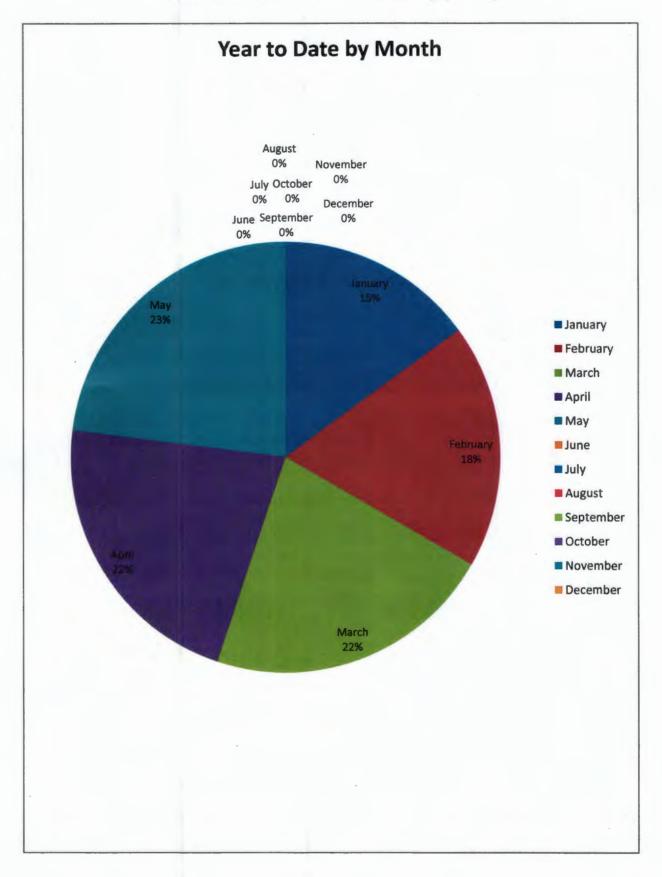

| Month                | Prohibition<br>Orders<br>Issued | Percentage |
|----------------------|---------------------------------|------------|
| January              | 13                              | %          |
| February             | 16                              | %          |
| March                | 19                              | %          |
| April                | 19                              | %          |
| May                  | 20                              | %          |
| June                 |                                 | %          |
| July                 |                                 | %          |
| August               |                                 | %          |
| September            |                                 | %          |
| October              |                                 | %          |
| November             |                                 | %          |
| December             |                                 |            |
| Year to date total = | 84                              | 100%**     |