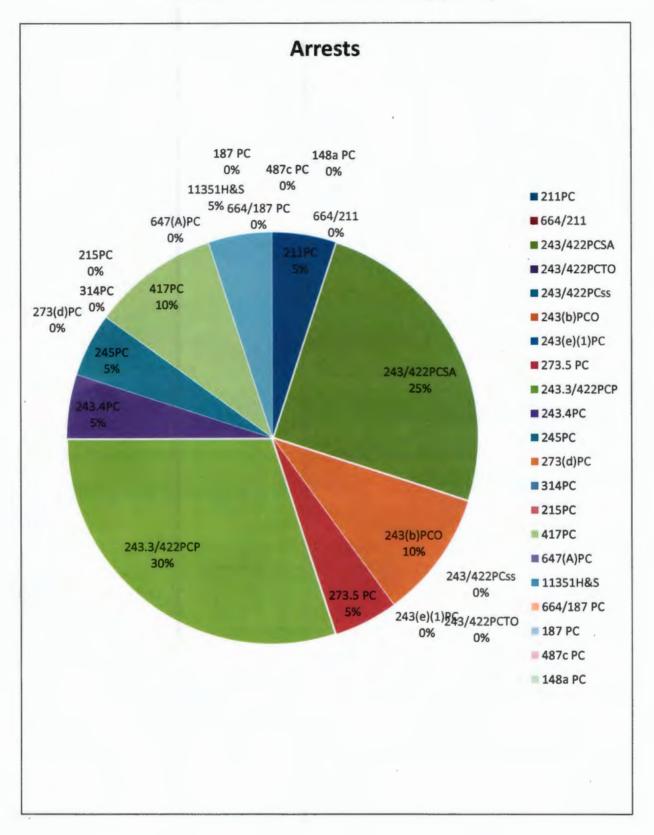

| Crime                      | Description                                   | Arrests         | Prohibition<br>Appeals | Mental<br>Illness * | Transient      | Juvenile<br>(<18) |
|----------------------------|-----------------------------------------------|-----------------|------------------------|---------------------|----------------|-------------------|
| 664/187 PC                 | Attempt Murder                                |                 |                        |                     |                |                   |
| 215 PC                     | Carjacking                                    |                 |                        |                     |                |                   |
| 211 PC<br>664/211/212.5 PC | Robbery/ Attempt<br>Robbery                   | 1               |                        |                     | 1              |                   |
| 243/422 PC                 | Battery/Threats to<br>Station Agent           | 5               |                        | <u>.</u>            | 2              |                   |
| 243/422 PC                 | Battery/Threats to Train<br>Operator          |                 |                        |                     |                |                   |
| 243/422 PC                 | Battery/Threats to<br>System Service or Other |                 |                        |                     |                |                   |
| 243(b)/69/422<br>PC        | Battery/Threats to<br>Officer                 | 2               |                        |                     | 1              |                   |
| 243(e)(1) PC               | Domestic Battery                              |                 |                        |                     |                |                   |
| 273.5 PC                   | Domestic Battery–<br>Corporal Injury          | 1               |                        |                     |                |                   |
| 243.3 PC/ 422<br>PC        | Battery/Threats to Patron                     | 5               |                        |                     |                |                   |
| 243.4/288/261<br>PC        | Sexual Battery/rape by force                  | 1               |                        |                     | 1              |                   |
| 245 PC                     | Assault w/ Deadly<br>Weapon                   | 1               |                        |                     |                |                   |
| 487(c) PC                  | Theft from Person                             |                 |                        |                     |                |                   |
| 314 PC                     | Indecent Exposure                             |                 |                        |                     |                |                   |
| 417 PC                     | Brandishing Weapon                            | 2               |                        |                     |                |                   |
| 647(A) PC                  | Lewd Conduct                                  |                 |                        |                     |                |                   |
| 11352/11360<br>H&S         | Sales of Illegal<br>Narcotics                 | 1               |                        |                     | 1              |                   |
| 148 PC ;/<br>237 PC        | Resisting Arrest/<br>False Imprisonment       |                 |                        |                     |                |                   |
| Total                      |                                               | 19<br>(%)<br>** | (0%)**                 | 0<br>(%)<br>**      | 6<br>(%)<br>** | 0<br>(%)<br>**    |