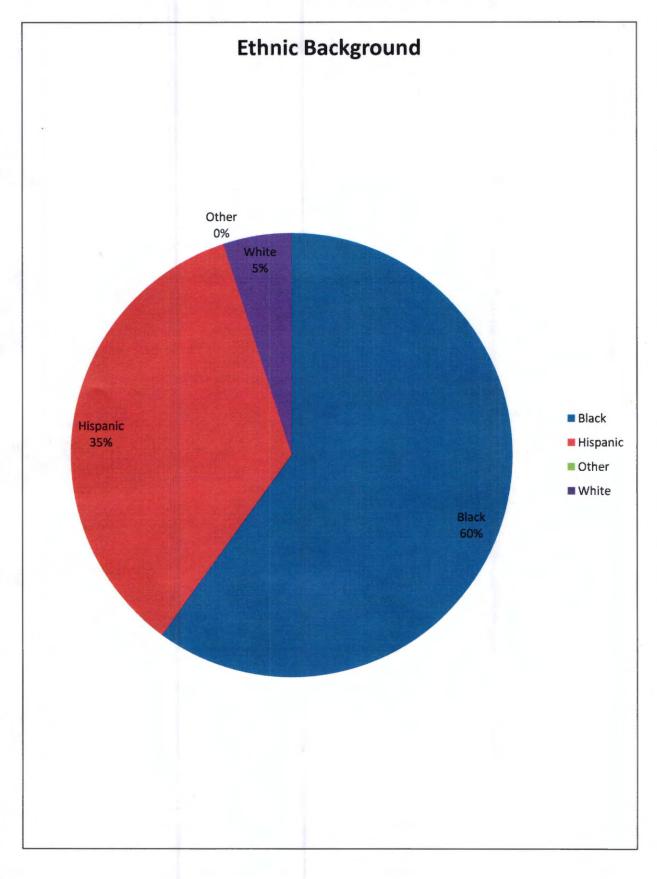

| Ethnic Background | Prohibition<br>Orders<br>Issued | Percentage |
|-------------------|---------------------------------|------------|
| Black             | 12                              | %          |
| Hispanic          | 7                               | %          |
| Other             | 0                               | %          |
| White             | 1                               | %          |
|                   | 20                              | 100%**     |