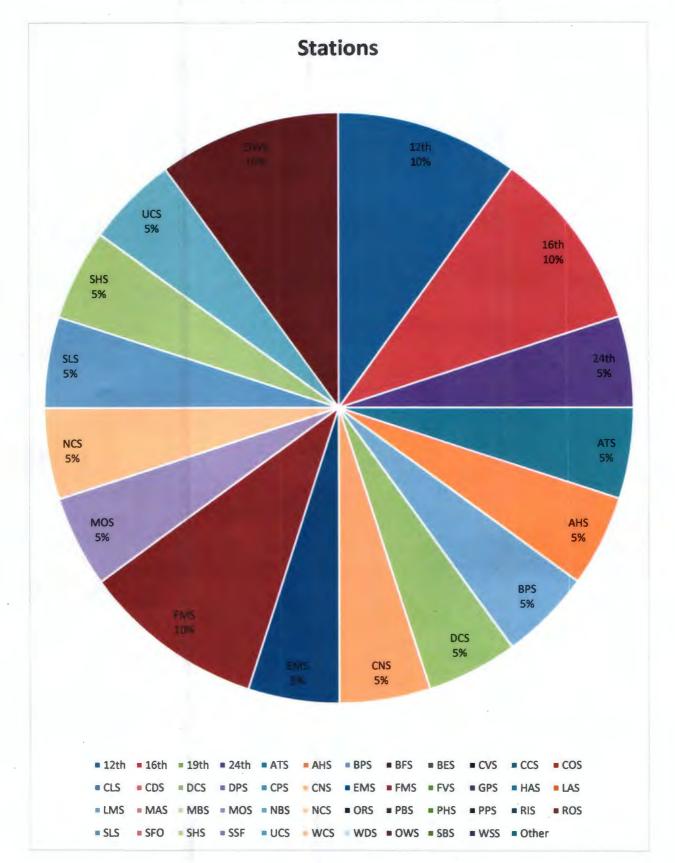

| Station                                          | Zone            | <b>Prohibition Orders</b>             | Percentage |
|--------------------------------------------------|-----------------|---------------------------------------|------------|
| 12 <sup>th</sup> Street (Oakland)                | 1               | 2                                     |            |
| 16 <sup>th</sup> Street (San Francisco)          | 4               | 2                                     |            |
| 19 <sup>th</sup> Street (Oakland)                | 1               | 1                                     |            |
| 24 <sup>th</sup> Street (San Francisco)          | 4               |                                       |            |
| Antioch (Contra Costa) ATS                       | 2c              | 1                                     |            |
| Ashby (Berkeley) – AHS                           | 2r              | 1                                     |            |
| Balboa Park (San Francisco) – BPS                | 4               | 1                                     |            |
| Bay Fair (San Leandro) – BFS                     | 3               |                                       |            |
| Berkeley - BES                                   | 2r              |                                       |            |
| Castro Valley – CVS                              | 3               |                                       |            |
| Civic Center (San Francisco) – CCS               | 4               |                                       |            |
| Coliseum (Oakland) - COS                         | 1               |                                       |            |
| Colma – CLS                                      | 5               | ·····                                 |            |
| Concord - CDS                                    | 2c              | · · · · · · · · · · · · · · · · · · · |            |
| Daly City – DCS                                  | 5               | 1                                     |            |
| Dublin Pleasanton – DPS                          | 3               |                                       |            |
| El Cerrito Del Norte – CNS                       | 2r              | 1                                     |            |
| El Cerrito Plaza – CPS                           | 2r              |                                       |            |
| Embarcadero (San Francisco) – EMS                | 4               | 1                                     |            |
| Fremont - FMS                                    | 3               | 2                                     |            |
| Fruitvale (Oakland) – FVS                        | 1               | <b></b>                               |            |
| Glen Park (San Francisco) - GPS                  | 4               |                                       |            |
| Hayward – HAS                                    | 3               |                                       |            |
| Lafayette – LFS                                  | 2c              |                                       |            |
| Latayette – Li S<br>Lake Merritt (Oakland) – LMS | 1               |                                       |            |
| MacArthur (Oakland) – MAS                        | 1               | x                                     |            |
| Millbrae – MBS                                   | 5               | 1                                     |            |
| Montgomery Street (SF) – MOS                     | 4               | 1                                     |            |
| North Berkeley – NBS                             | 2r              |                                       |            |
| North Concord – NCS                              | 21<br>2c        | 1                                     |            |
| Orinda - ORS                                     | 2c              | I                                     |            |
|                                                  | <u>2c</u><br>2c |                                       |            |
| Pittsburg – PBS                                  |                 |                                       |            |
| Pleasant Hill – PHS                              | <u>2c</u>       |                                       |            |
| Powell Street (San Francisco) – PPS              | 4               |                                       |            |
| Richmond – RIS                                   | 2r              |                                       |            |
| Rockridge - ROS                                  | <u>2c</u>       | · · · · · · · · · · · · · · · · · · · |            |
| San Bruno – SBS                                  | 5               |                                       |            |
| San Leandro – SLS                                | 3               | 1                                     |            |
| South Hayward – SHS                              | 3               | 1                                     |            |
| South San Francisco – SSS                        | 5               |                                       |            |
| Union City – UCS                                 | 3               | 1                                     |            |
| Walnut Creek – WCS                               | 2c              |                                       |            |
| Warm Springs – WSS                               | 3               |                                       |            |
| West Dublin – WDS                                | 3               |                                       |            |
| West Oakland – OWS                               | 1               | 2                                     |            |
| San Francisco Airport (SFO)                      | 5               |                                       |            |
| Other BART Property (P&R)                        |                 |                                       |            |
| Total Stations                                   |                 | 20                                    | 100%**     |