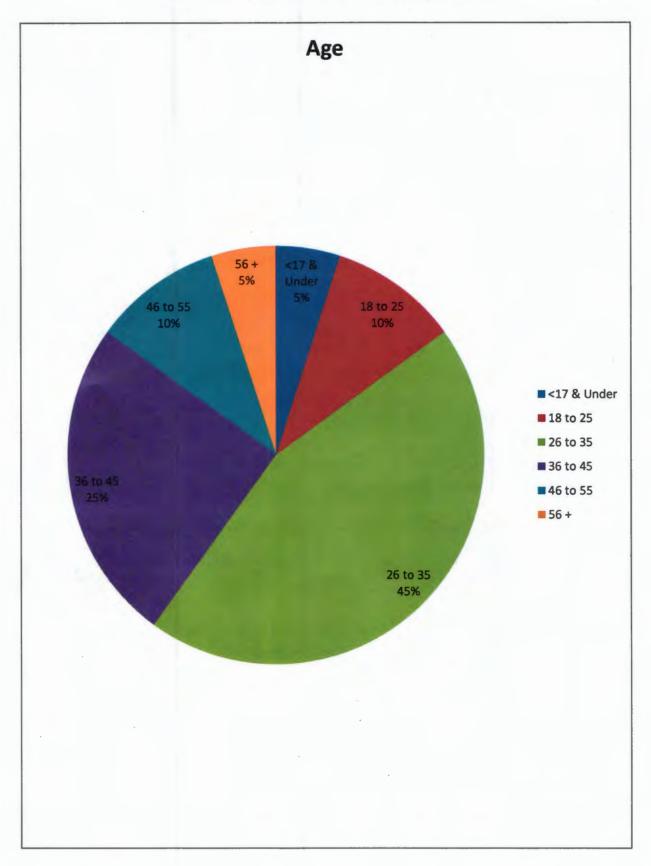

| Age        | Prohibition<br>Orders<br>Issued | Percentage |
|------------|---------------------------------|------------|
| 17 & Under | 1                               | %          |
| 18 to 25   | 2                               | %          |
| 26 to 35   | 9                               | %          |
| 36 to 45   | 5                               | %          |
| 46 to 55   | 2                               | %          |
| 56 +       | 1                               | %          |
|            | 20                              | 100%**     |