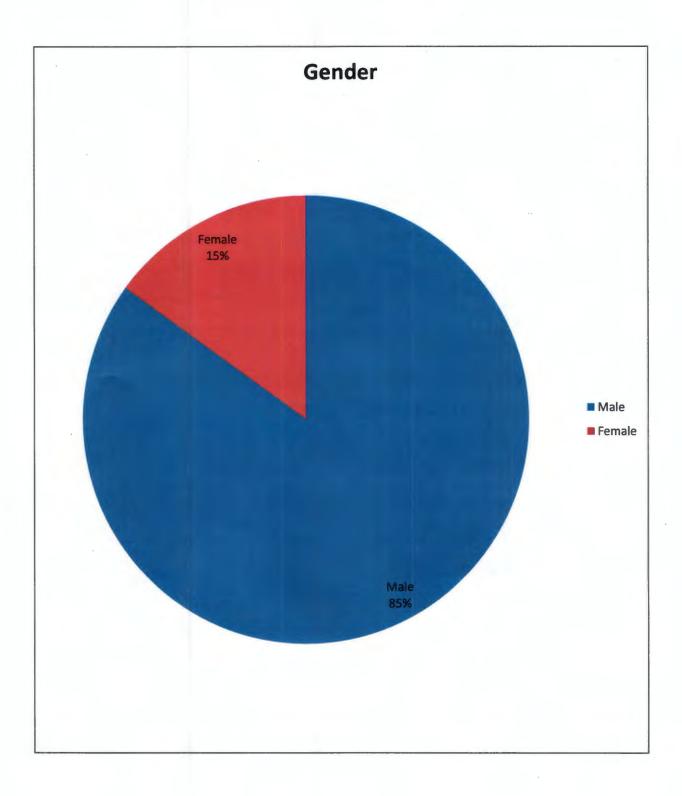

| Gender | Prohibition<br>Orders<br>Issued | Percentage |
|--------|---------------------------------|------------|
| Male   | 17                              | %          |
| Female | 3                               | %          |
|        | 20                              | 100%       |