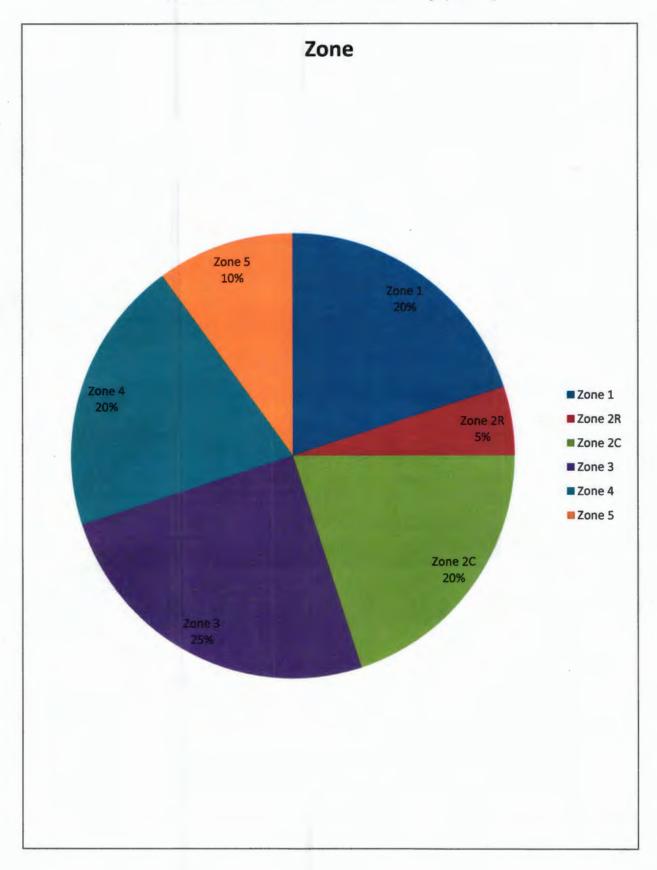

| Zone                                          | Prohibition<br>Orders<br>Issued | Percentage |
|-----------------------------------------------|---------------------------------|------------|
| Zone 1 (Oakland)                              | 4                               | %          |
| Zone 2R (Berkeley & West Contra Costa County) | 1                               | %          |
| Zone 2C (East Contra Costa County)            | 4                               | %          |
| Zone 3 (South Alameda County)                 | 5                               | %          |
| Zone 4 (San Francisco County)                 | 4                               | %          |
| Zone 5 (San Mateo County)                     | 2                               | %          |
|                                               | 20                              | 100.25%**  |