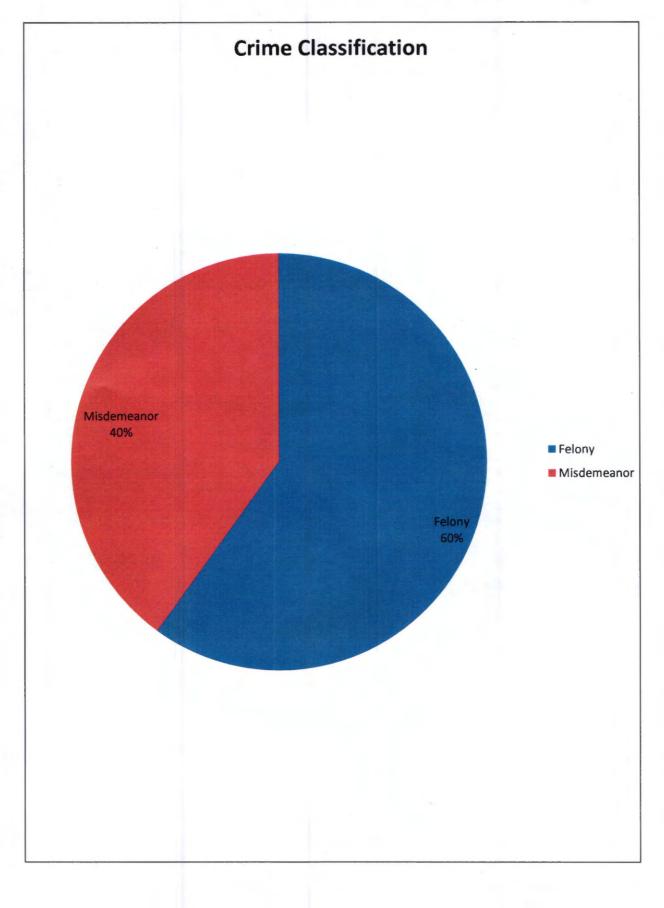

| Crime       | Classification | Prohibition<br>Orders<br>Issued | Percentage |
|-------------|----------------|---------------------------------|------------|
| Felony      |                | 12                              | %          |
| Misdemeanor |                | 8                               | %          |
|             |                | 20                              | 100%       |