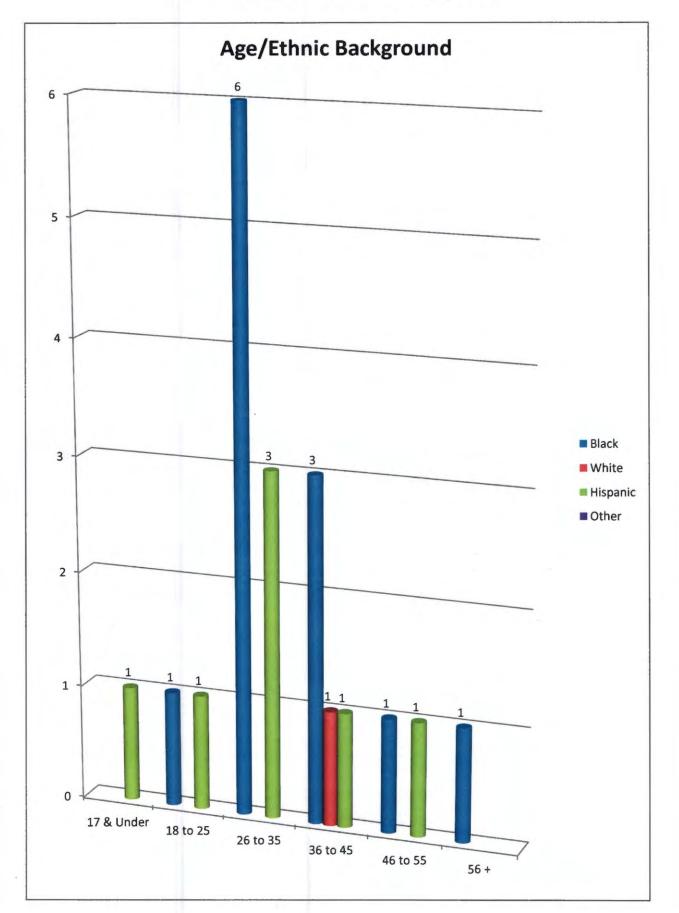

| Age/Ethnic Background | Black | Hispanic | Other | White |
|-----------------------|-------|----------|-------|-------|
| 17 & Under            |       | 1        |       |       |
| 18 to 25              | 1     | 1        |       |       |
| 26 to 35              | 6     | 3        |       |       |
| 36 to 45              | 3     | 1        |       | 1     |
| 46 to 55              | 1     | 1        |       |       |
| 56 +                  | 1     |          |       |       |
|                       | 12    | 7        |       | 1     |
|                       | (%)** | (%)**    | (%)** | (%)** |