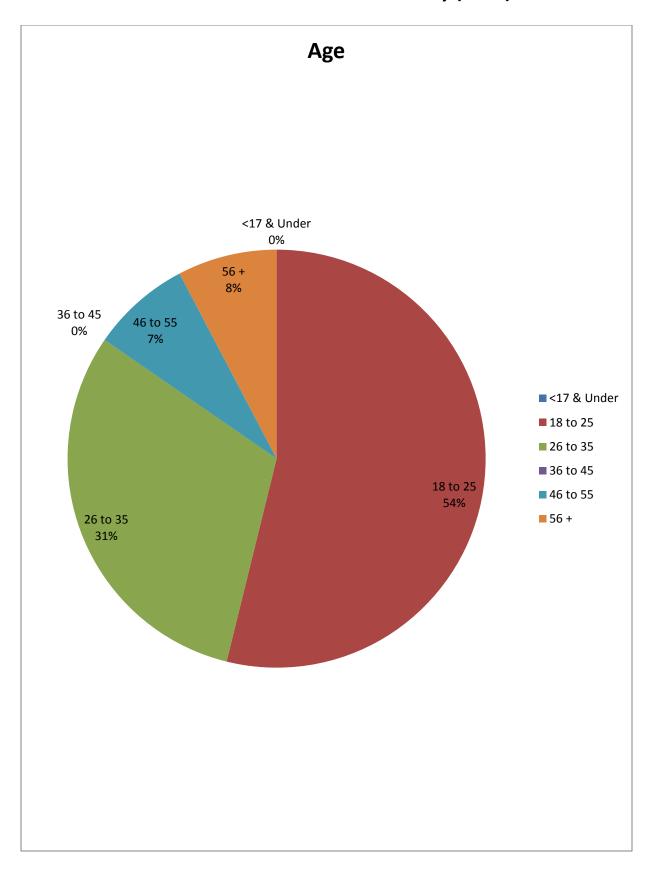

| Age        | Prohibition<br>Orders<br>Issued | Percentage |
|------------|---------------------------------|------------|
| 17 & Under | 0                               | %          |
| 18 to 25   | 7                               | %          |
| 26 to 35   | 4                               | %          |
| 36 to 45   | 0                               | %          |
| 46 to 55   | 1                               | %          |
| 56 +       | 1                               | %          |
|            | 13                              |            |
|            |                                 | 100%**     |