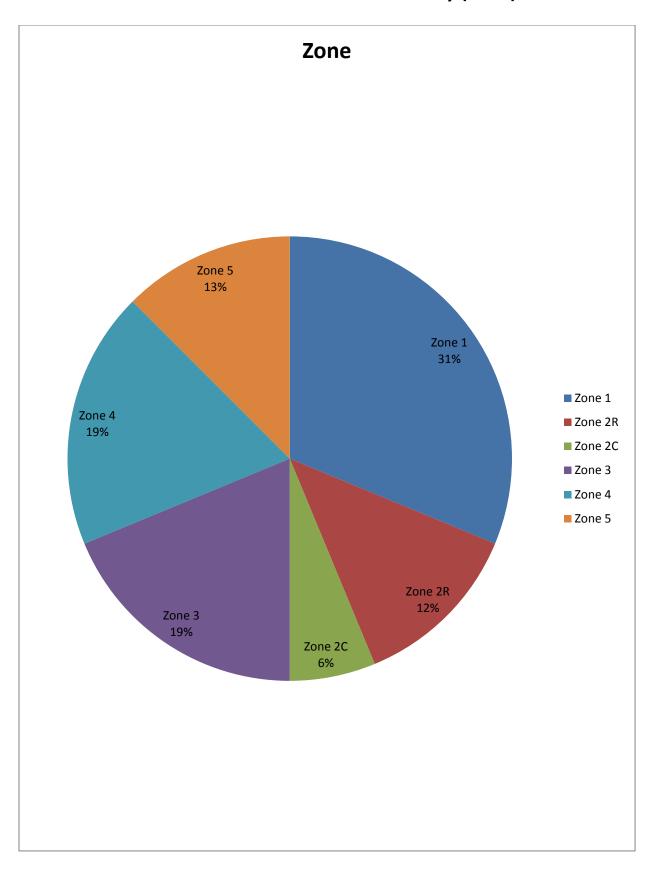

| Zone                                          | Prohibition<br>Orders<br>Issued | Percentage |
|-----------------------------------------------|---------------------------------|------------|
| Zone 1 (Oakland)                              | 6                               | %          |
| Zone 2R (Berkeley & West Contra Costa County) | 1                               | %          |
| Zone 2C (East Contra Costa County)            | 2                               | %          |
| Zone 3 (South Alameda County)                 | 3                               | %          |
| Zone 4 (San Francisco County)                 | 1                               | %          |
| Zone 5 (San Mateo County)                     | 0                               | %          |
|                                               | 13                              |            |
|                                               |                                 | 100.25%**  |