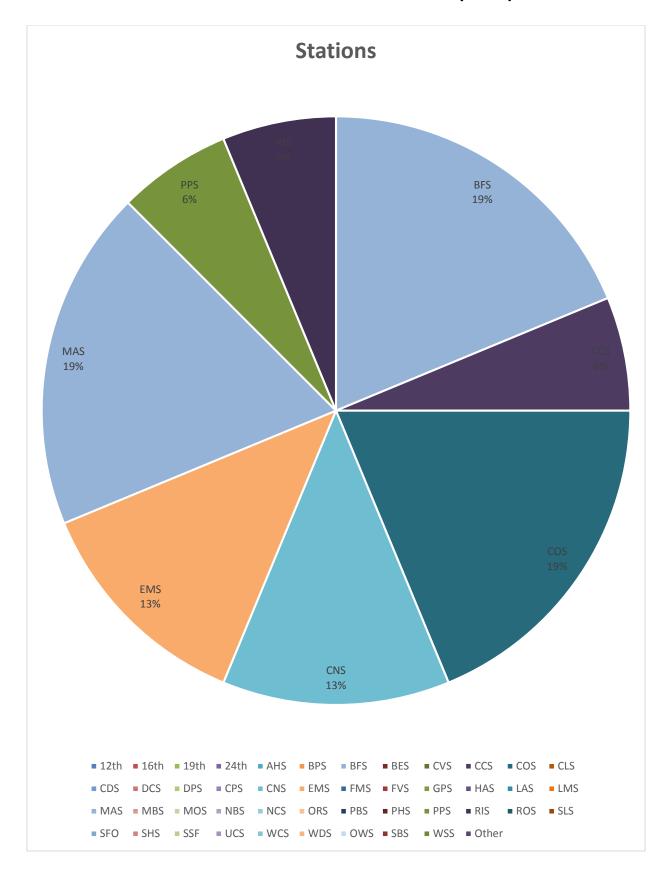

| Station                                  | Zone | Prohibition Orders | Percentage |
|------------------------------------------|------|--------------------|------------|
| 12 <sup>th</sup> Street (Oakland)        | 1    |                    |            |
| 16 <sup>th</sup> Street (San Francisco)  | 4    |                    |            |
| 19 <sup>th</sup> Street (Oakland)        | 1    |                    |            |
| 24 <sup>th</sup> Street (San Francisco)  | 4    |                    |            |
| Ashby (Berkeley) – AHS                   | 2r   |                    |            |
| Balboa Park (San Francisco) – BPS        | 4    |                    |            |
| Bay Fair (San Leandro) – BFS             | 3    |                    |            |
| Berkeley - BES                           | 2r   |                    |            |
| Castro Valley – CVS                      | 3    | 2                  |            |
| Civic Center (San Francisco) – CCS       | 4    | 1                  |            |
| Coliseum (Oakland) – COS                 | 1    | •                  |            |
| Colma – CLS                              | 5    |                    |            |
| Concord - CDS                            | 2c   | 1                  |            |
| Daly City – DCS                          | 5    | 1                  |            |
| Dublin Pleasanton – DPS                  | 3    | 1                  |            |
| El Cerrito Del Norte – CNS               | 2r   | 1                  |            |
| El Cerrito Plaza – CPS                   | 2r   | 1                  |            |
| Embarcadero (San Francisco) – EMS        | 4    | 1                  |            |
| Fremont - FMS                            | 3    |                    |            |
| Fruitvale (Oakland) – FVS                | 1    | 1                  |            |
| Glen Park (San Francisco) - GPS          | 4    | 1                  |            |
| Hayward – HAS                            | 3    | 1                  |            |
| Lafayette – LFS                          |      |                    |            |
| Lake Merritt (Oakland) – LMS             | 2c   | 4                  |            |
| ,                                        | 1    | 4                  |            |
| MacArthur (Oakland) – MAS Millbrae – MBS | 5    | 1                  |            |
|                                          | 4    | 1                  |            |
| Montgomery Street (SF) – MOS             |      |                    |            |
| North Berkeley – NBS                     | 2r   |                    |            |
| North Concord – NCS                      | 2c   |                    |            |
| Orinda - ORS                             | 2c   |                    |            |
| Pittsburg – PBS                          | 2c   |                    |            |
| Pleasant Hill – PHS                      | 2c   |                    |            |
| Powell Street (San Francisco) – PPS      | 4    | 1                  |            |
| Richmond – RIS                           | 2r   |                    |            |
| Rockridge - ROS                          | 2c   |                    |            |
| San Bruno – SBS                          | 5    |                    |            |
| San Leandro – SLS                        | 3    | 1                  |            |
| South Hayward – SHS                      | 3    |                    |            |
| South San Francisco – SSS                | 5    |                    |            |
| Union City – UCS                         | 3    |                    |            |
| Walnut Creek – WCS                       | 2c   |                    |            |
| Warm Springs – WSS                       | 3    |                    |            |
| West Dublin – WDS                        | 3    |                    |            |
| West Oakland – OWS                       | 1    |                    |            |
| San Francisco Airport (SFO)              | 5    |                    |            |
| Other BART Property (P&R)                |      |                    |            |
| <b>Total Stations</b>                    |      | 16                 | 100%**     |