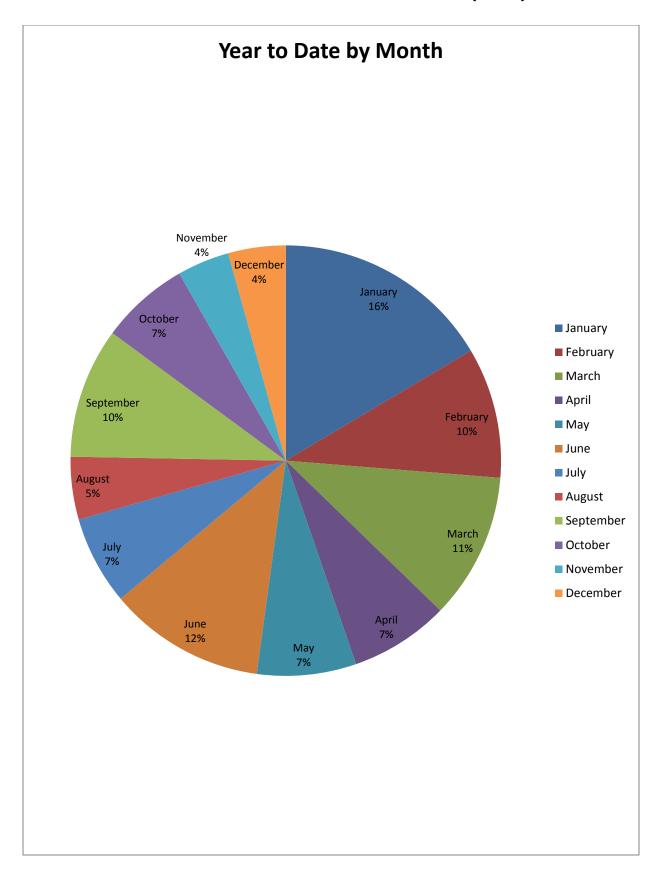

| Month                | Prohibition<br>Orders<br>Issued | Percentage |
|----------------------|---------------------------------|------------|
| January              | 42                              | %          |
| February             | 25                              | %          |
| March                | 28                              | %          |
| April                | 19                              | %          |
| May                  | 19                              | %          |
| June                 | 30                              | %          |
| July                 | 17                              | %          |
| August               | 12                              | %          |
| September            | 25                              | %          |
| October              | 17                              | %          |
| November             | 10                              | %          |
| December             | 11                              | %          |
| Year to date total = | 255                             | 100%**     |