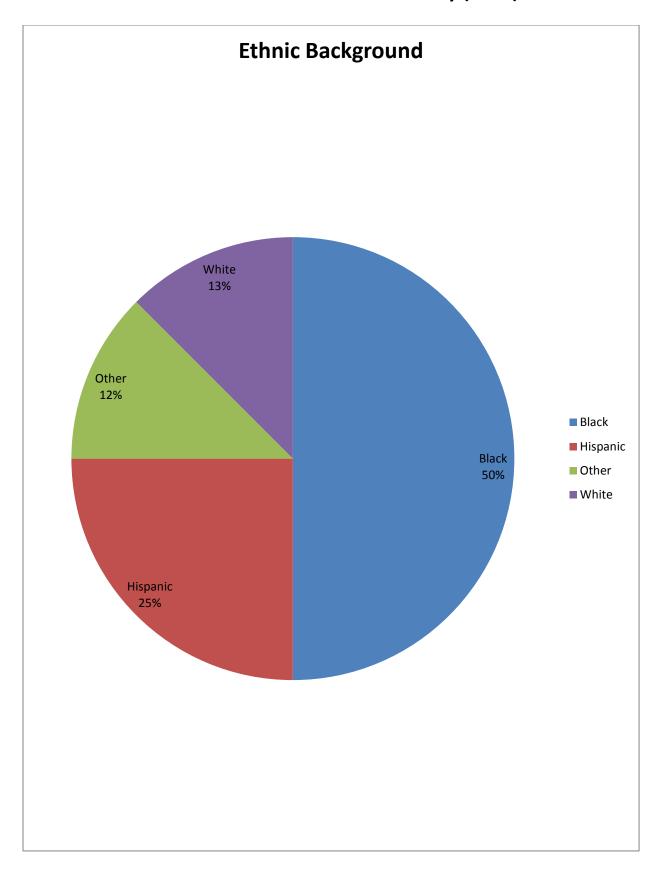

| Ethnic Background | Prohibition<br>Orders<br>Issued | Percentage |
|-------------------|---------------------------------|------------|
| Black             | 8                               | %          |
| Hispanic          | 4                               | %          |
| Other             | 2                               | %          |
| White             | 2                               | %          |
|                   | 16                              |            |
|                   |                                 | 100%**     |