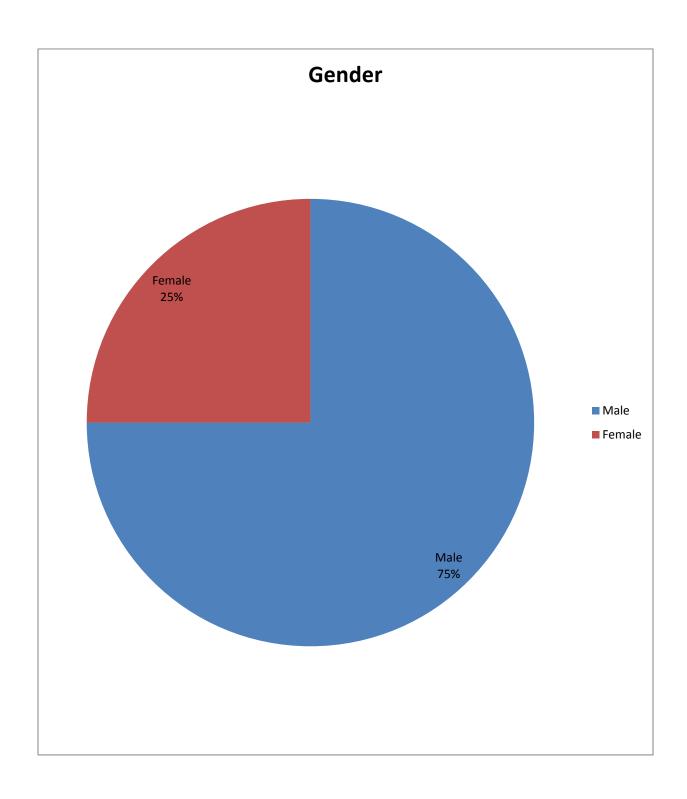

| Gender | Prohibition<br>Orders<br>Issued | Percentage |
|--------|---------------------------------|------------|
| Male   | 8                               | %          |
| Female | 0                               | %          |
|        | 8                               | 100%       |