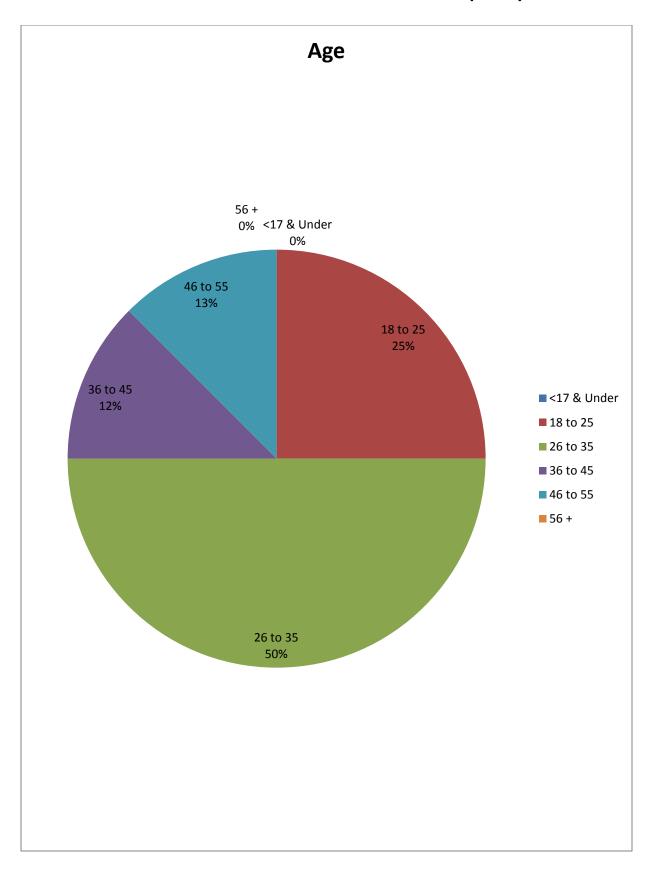

| Age        | Prohibition<br>Orders<br>Issued | Percentage |
|------------|---------------------------------|------------|
| 17 & Under | 0                               | %          |
| 18 to 25   | 2                               | %          |
| 26 to 35   | 4                               | %          |
| 36 to 45   | 1                               | %          |
| 46 to 55   | 1                               | %          |
| 56 +       | 0                               | %          |
|            | 8                               |            |
|            |                                 | 100%**     |