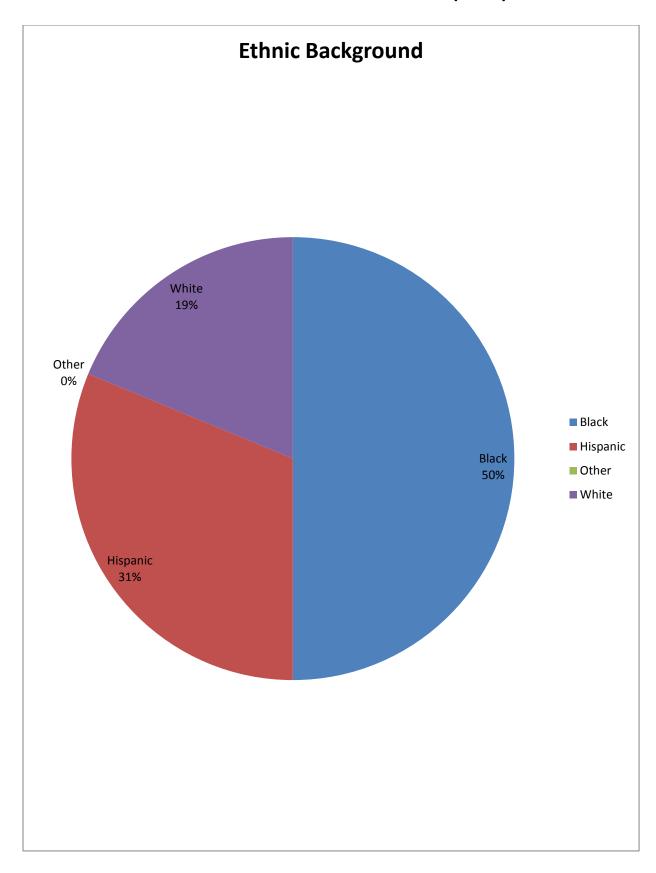

| Ethnic Background | Prohibition<br>Orders<br>Issued | Percentage |
|-------------------|---------------------------------|------------|
| Black             | 4                               | %          |
| Hispanic          | 2                               | %          |
| Other             | 0                               | %          |
| White             | 2                               | %          |
|                   | 8                               |            |
|                   |                                 | 100%**     |