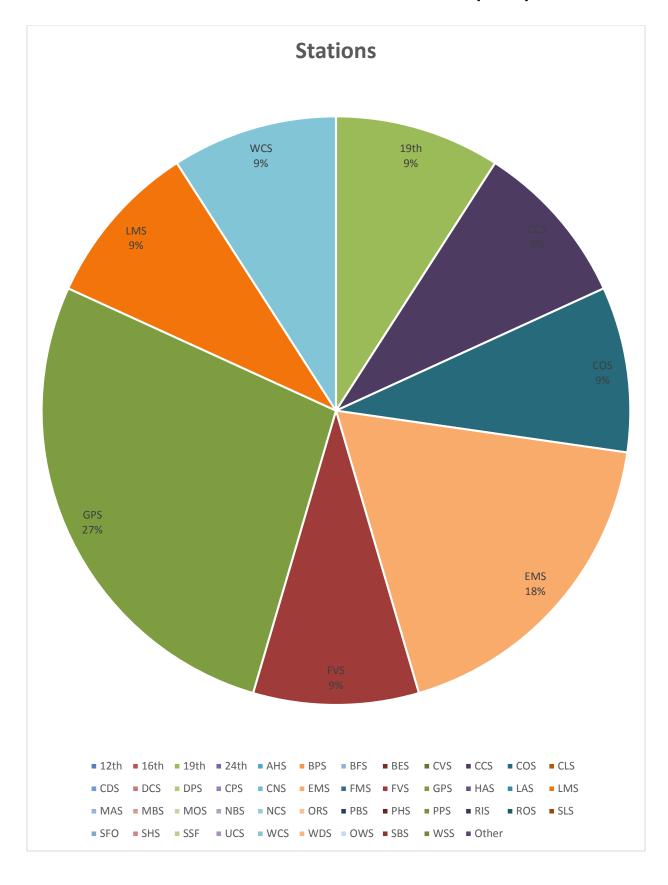

| Station                                  | Zone | Prohibition Orders | Percentage |
|------------------------------------------|------|--------------------|------------|
| 12 <sup>th</sup> Street (Oakland)        | 1    |                    |            |
| 16 <sup>th</sup> Street (San Francisco)  | 4    |                    |            |
| 19 <sup>th</sup> Street (Oakland)        | 1    |                    |            |
| 24 <sup>th</sup> Street (San Francisco)  | 4    |                    |            |
| Ashby (Berkeley) – AHS                   | 2r   |                    |            |
| Balboa Park (San Francisco) – BPS        | 4    |                    |            |
| Bay Fair (San Leandro) – BFS             | 3    |                    |            |
| Berkeley - BES                           | 2r   |                    |            |
| Castro Valley – CVS                      | 3    | 2                  |            |
| Civic Center (San Francisco) – CCS       | 4    | 1                  |            |
| Coliseum (Oakland) – COS                 | 1    | •                  |            |
| Colma – CLS                              | 5    |                    |            |
| Concord - CDS                            | 2c   | 1                  |            |
| Daly City – DCS                          | 5    | 1                  |            |
| Dublin Pleasanton – DPS                  | 3    | 1                  |            |
| El Cerrito Del Norte – CNS               | 2r   | 1                  |            |
| El Cerrito Plaza – CPS                   | 2r   | 1                  |            |
| Embarcadero (San Francisco) – EMS        | 4    | 1                  |            |
| Fremont - FMS                            | 3    |                    |            |
| Fruitvale (Oakland) – FVS                | 1    | 1                  |            |
| Glen Park (San Francisco) - GPS          | 4    | 1                  |            |
| Hayward – HAS                            | 3    | 1                  |            |
| Lafayette – LFS                          |      |                    |            |
| Lake Merritt (Oakland) – LMS             | 2c   | 4                  |            |
| ,                                        | 1    | 4                  |            |
| MacArthur (Oakland) – MAS Millbrae – MBS | 5    | 1                  |            |
|                                          | 4    | 1                  |            |
| Montgomery Street (SF) – MOS             |      |                    |            |
| North Berkeley – NBS                     | 2r   |                    |            |
| North Concord – NCS                      | 2c   |                    |            |
| Orinda - ORS                             | 2c   |                    |            |
| Pittsburg – PBS                          | 2c   |                    |            |
| Pleasant Hill – PHS                      | 2c   |                    |            |
| Powell Street (San Francisco) – PPS      | 4    | 1                  |            |
| Richmond – RIS                           | 2r   |                    |            |
| Rockridge - ROS                          | 2c   |                    |            |
| San Bruno – SBS                          | 5    |                    |            |
| San Leandro – SLS                        | 3    | 1                  |            |
| South Hayward – SHS                      | 3    |                    |            |
| South San Francisco – SSS                | 5    |                    |            |
| Union City – UCS                         | 3    |                    |            |
| Walnut Creek – WCS                       | 2c   |                    |            |
| Warm Springs – WSS                       | 3    |                    |            |
| West Dublin – WDS                        | 3    |                    |            |
| West Oakland – OWS                       | 1    |                    |            |
| San Francisco Airport (SFO)              | 5    |                    |            |
| Other BART Property (P&R)                |      |                    |            |
| <b>Total Stations</b>                    |      | 16                 | 100%**     |