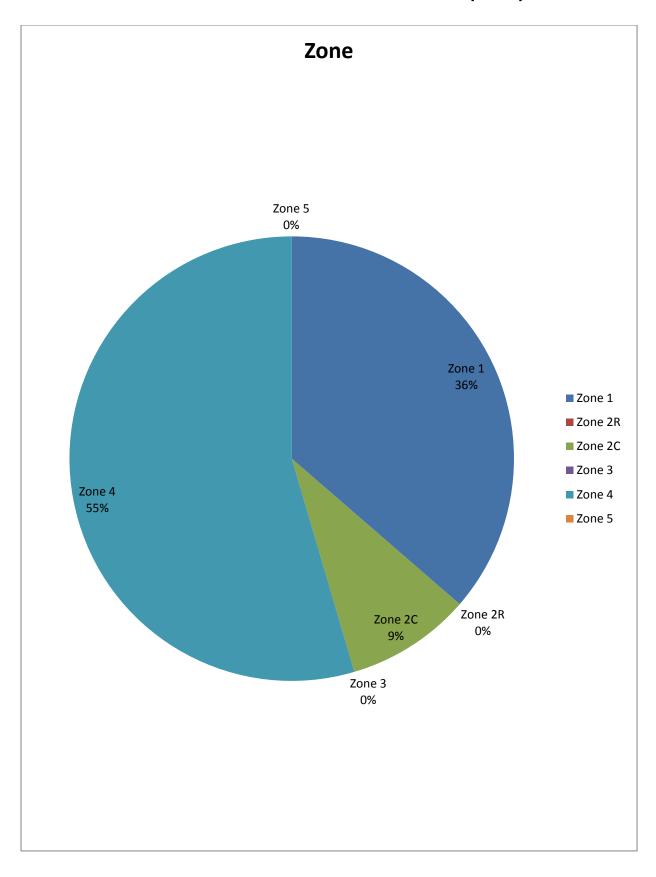

| Zone                                          | Prohibition<br>Orders<br>Issued | Percentage |
|-----------------------------------------------|---------------------------------|------------|
| Zone 1 (Oakland)                              | 4                               | %          |
| Zone 2R (Berkeley & West Contra Costa County) | 0                               | %          |
| Zone 2C (East Contra Costa County)            | 1                               | %          |
| Zone 3 (South Alameda County)                 | 0                               | %          |
| Zone 4 (San Francisco County)                 | 6                               | %          |
| Zone 5 (San Mateo County)                     | 0                               | %          |
|                                               | 11                              |            |
|                                               |                                 | 100.25%**  |