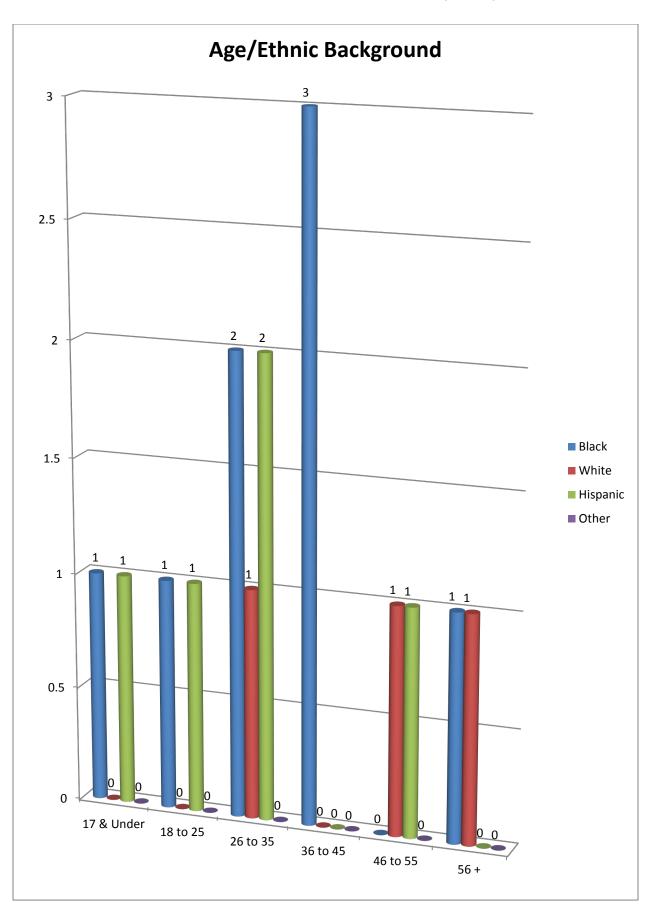

| Age/Ethnic Background | Black | Hispanic | Other | White |
|-----------------------|-------|----------|-------|-------|
| 17 & Under            | 0     | 0        | 0     | 0     |
| 18 to 25              | 1     | 1        | 0     | 0     |
| 26 to 35              | 2     | 1        | 0     | 1     |
| 36 to 45              | 0     | 0        | 0     | 1     |
| 46 to 55              | 1     | 0        | 0     | 0     |
| 56 +                  | 0     | 0        | 0     | 0     |
|                       | 4     | 2        | 0     | 2     |
|                       |       |          |       |       |
|                       | (%)** | (%)**    | (%)** | (%)** |