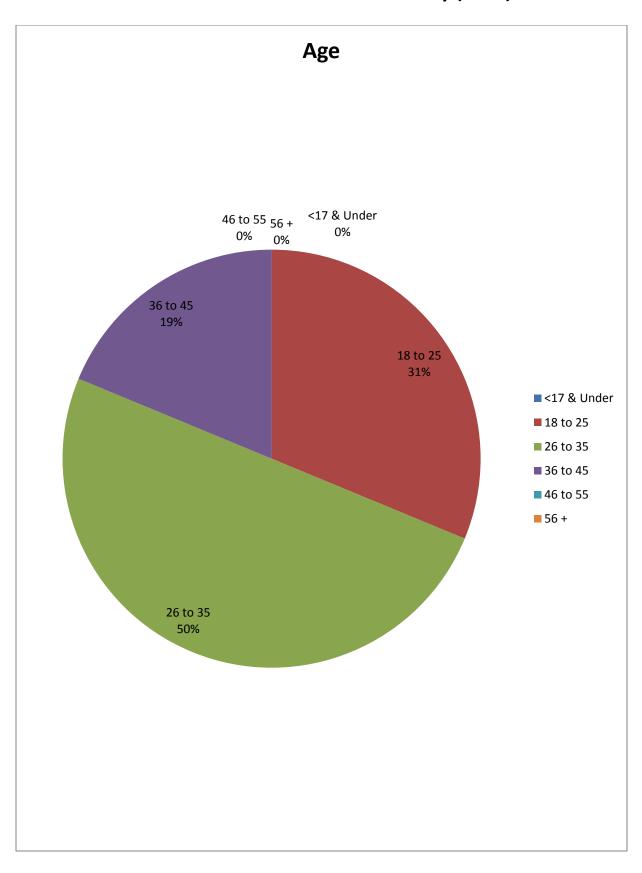

| Age        | Prohibition<br>Orders<br>Issued | Percentage |
|------------|---------------------------------|------------|
| 17 & Under | 0                               | %          |
| 18 to 25   | 5                               | %          |
| 26 to 35   | 8                               | %          |
| 36 to 45   | 3                               | %          |
| 46 to 55   | 0                               | %          |
| 56 +       | 0                               | %          |
|            | 16                              |            |
|            |                                 | 100%**     |