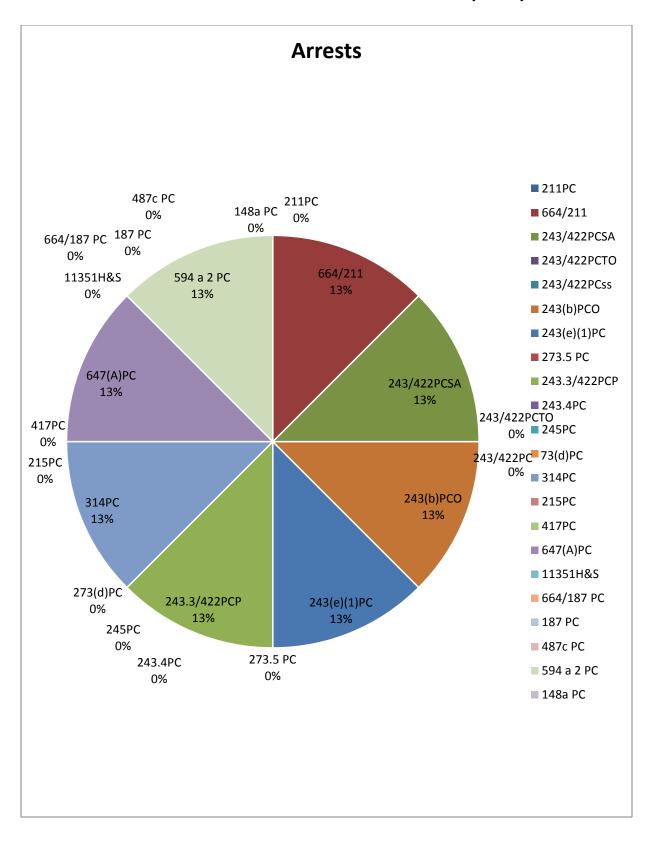

| Crime                      | Description                                   | Arrests | Prohibition<br>Appeals | Mental<br>Illness * | Transient | Juvenile<br>(<18) |
|----------------------------|-----------------------------------------------|---------|------------------------|---------------------|-----------|-------------------|
| 664/187 PC                 | Attempt Murder                                |         |                        |                     |           |                   |
| 215 PC                     | Carjacking                                    |         |                        |                     |           |                   |
| 211 PC<br>664/211/212.5 PC | Robbery/ Attempt<br>Robbery                   | 1       |                        |                     |           |                   |
| 243/422 PC                 | Battery/Threats to<br>Station Agent           | 1       |                        |                     |           |                   |
| 243/422 PC                 | Battery/Threats to Train<br>Operator          |         |                        |                     |           |                   |
| 243/422 PC                 | Battery/Threats to<br>System Service or Other |         |                        |                     |           |                   |
| 243(b)/69/422<br>PC        | Battery/Threats to Officer                    | 1       |                        |                     |           |                   |
| 243(e)(1) PC               | Domestic Battery                              | 1       |                        |                     |           |                   |
| 273.5 PC                   | Domestic Battery–<br>Corporal Injury          |         |                        |                     |           |                   |
| 243.3 PC/ 422<br>PC        | Battery/Threats to Patron                     | 1       |                        |                     | 1         |                   |
| 243.4/288 PC               | Sexual Battery                                |         |                        |                     |           |                   |
| 245 PC                     | Assault w/ Deadly<br>Weapon                   |         |                        |                     |           |                   |
| 487(c) PC                  | Theft from Person                             |         |                        |                     |           |                   |
| 314 PC                     | Indecent Exposure                             | 1       |                        |                     |           |                   |
| 417 PC                     | Brandishing Weapon                            |         |                        |                     |           |                   |
| 647(A) PC                  | Lewd Conduct                                  | 1       |                        |                     |           |                   |
| 11352/11360<br>H&S         | Narcotics Sales                               |         |                        |                     |           |                   |
| 594(a)2 pc                 | Vandalism/Property<br>Damage                  | 1       |                        |                     |           |                   |
| 148 PC ¡/<br>237 PC        | Resisting Arrest/<br>False Imprisonment       | 1       |                        |                     |           |                   |
| Total                      |                                               | 8       | 0 (%)**                | 0<br>(%)**          | 1 (%)**   | 0<br>(%)**        |