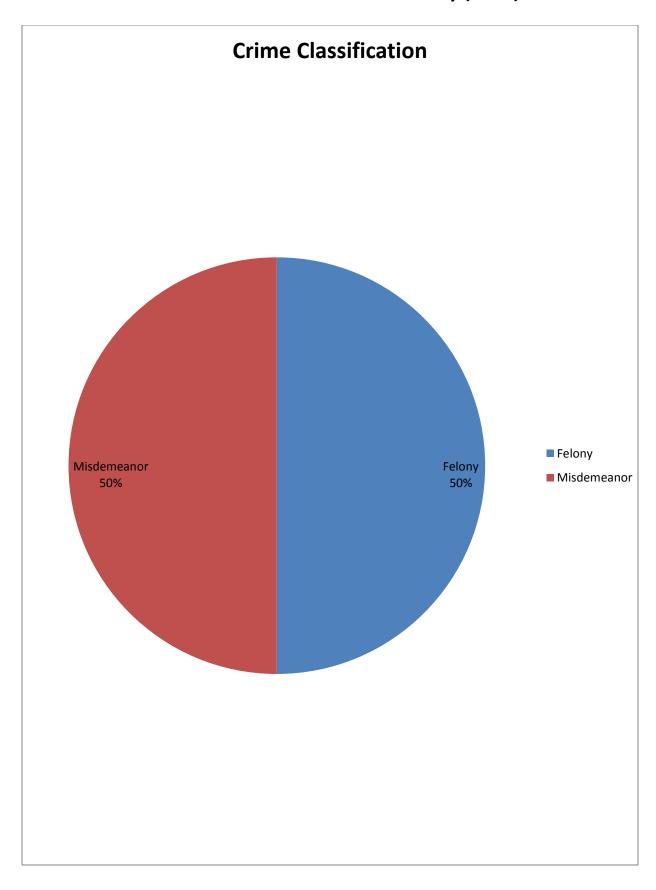

| Crime Classification | Prohibition<br>Orders<br>Issued | Percentage |
|----------------------|---------------------------------|------------|
| Felony               | 2                               | %          |
| Misdemeanor          | 6                               | %          |
|                      | 8                               | 100%       |