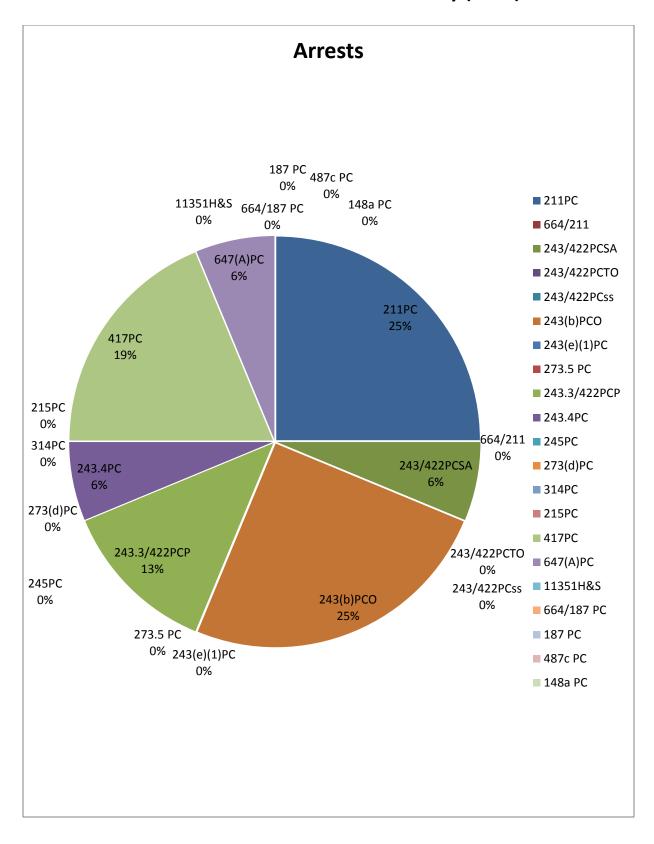

| Crime                      | Description                                   | Arrests | Prohibition<br>Appeals | Mental<br>Illness * | Transient | Juvenile<br>(<18) |
|----------------------------|-----------------------------------------------|---------|------------------------|---------------------|-----------|-------------------|
| 664/187 PC                 | Attempt Murder                                |         |                        |                     |           |                   |
| 215 PC                     | Carjacking                                    |         |                        |                     |           |                   |
| 211 PC<br>664/211/212.5 PC | Robbery/ Attempt<br>Robbery                   | 1       |                        |                     |           |                   |
| 243/422 PC                 | Battery/Threats to<br>Station Agent           | 1       |                        |                     |           |                   |
| 243/422 PC                 | Battery/Threats to Train<br>Operator          |         |                        |                     |           |                   |
| 243/422 PC                 | Battery/Threats to<br>System Service or Other |         |                        |                     |           |                   |
| 243(b)/69/422<br>PC        | Battery/Threats to Officer                    | 1       |                        |                     |           |                   |
| 243(e)(1) PC               | Domestic Battery                              | 1       |                        |                     |           |                   |
| 273.5 PC                   | Domestic Battery–<br>Corporal Injury          |         |                        |                     |           |                   |
| 243.3 PC/ 422<br>PC        | Battery/Threats to Patron                     | 1       |                        |                     | 1         |                   |
| 243.4/288 PC               | Sexual Battery                                |         |                        |                     |           |                   |
| 245 PC                     | Assault w/ Deadly<br>Weapon                   |         |                        |                     |           |                   |
| 487(c) PC                  | Theft from Person                             |         |                        |                     |           |                   |
| 314 PC                     | Indecent Exposure                             | 1       |                        |                     |           |                   |
| 417 PC                     | Brandishing Weapon                            |         |                        |                     |           |                   |
| 647(A) PC                  | Lewd Conduct                                  | 1       |                        |                     |           |                   |
| 11352/11360<br>H&S         | Narcotics Sales                               |         |                        |                     |           |                   |
| 594(a)2 pc                 | Vandalism/Property<br>Damage                  | 1       |                        |                     |           |                   |
| 148 PC ¡/<br>237 PC        | Resisting Arrest/<br>False Imprisonment       | 1       |                        |                     |           |                   |
| Total                      |                                               | 8       | 0 (%)**                | 0<br>(%)**          | 1 (%)**   | 0<br>(%)**        |