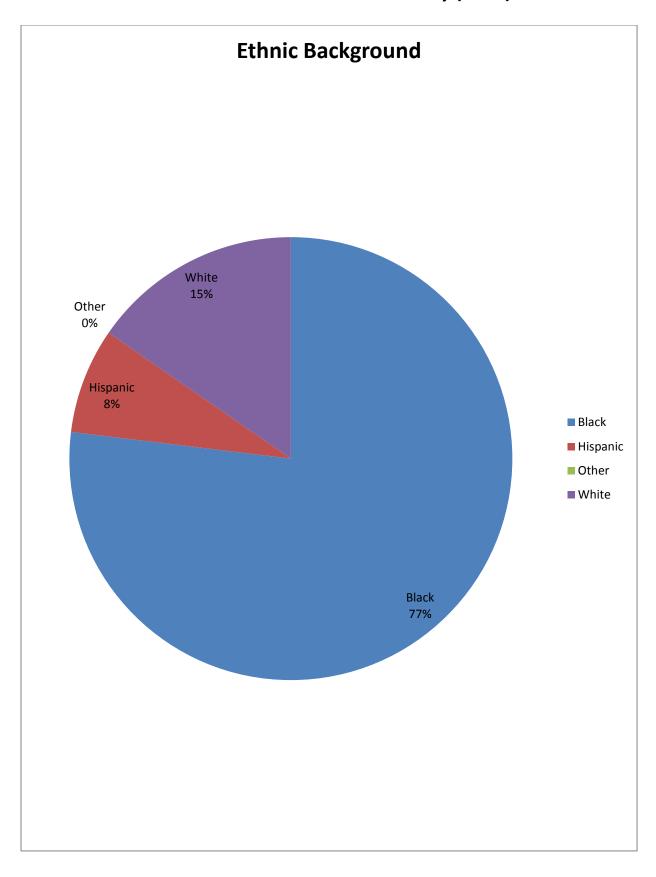

| Ethnic Background | Prohibition<br>Orders<br>Issued | Percentage |
|-------------------|---------------------------------|------------|
| Black             | 8                               | %          |
| Hispanic          | 4                               | %          |
| Other             | 2                               | %          |
| White             | 2                               | %          |
|                   | 16                              |            |
|                   |                                 | 100%**     |