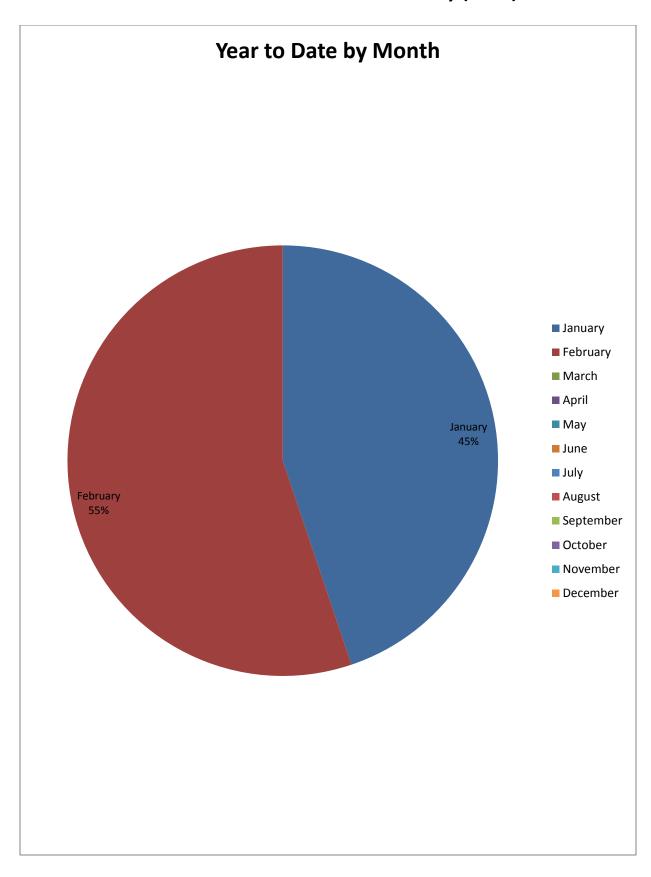

| Month                | Prohibition<br>Orders<br>Issued | Percentage |
|----------------------|---------------------------------|------------|
| January              | 13                              | %          |
| February             | 16                              | %          |
| March                |                                 | %          |
| April                |                                 | %          |
| May                  |                                 | %          |
| June                 |                                 | %          |
| July                 |                                 | %          |
| August               |                                 | %          |
| September            |                                 | %          |
| October              |                                 | %          |
| November             |                                 | %          |
| December             |                                 |            |
| Year to date total = | 29                              | 100%**     |