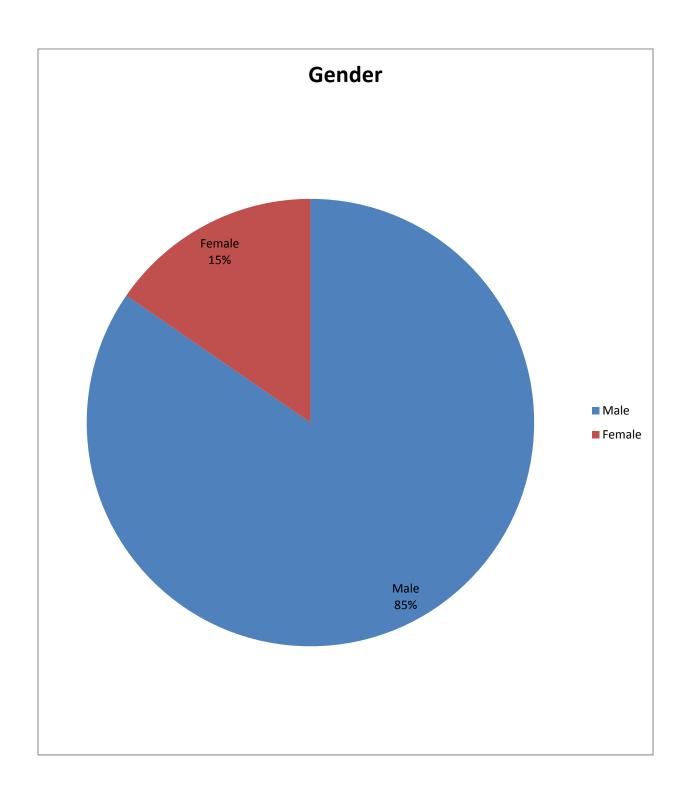

| Gender | Prohibition<br>Orders<br>Issued | Percentage |
|--------|---------------------------------|------------|
| Male   | 12                              | %          |
| Female | 4                               | %          |
|        | 16                              | 100%       |