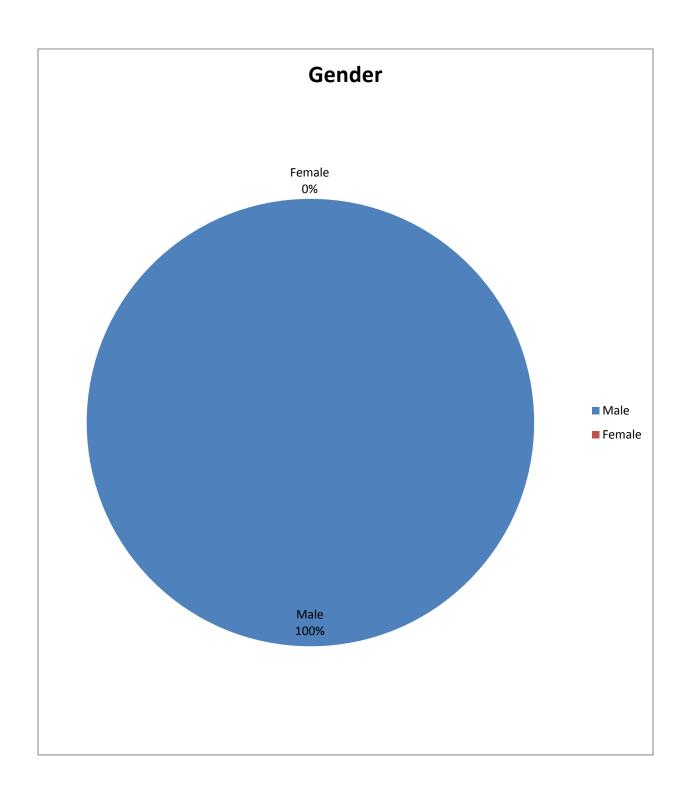

| Gender | Prohibition<br>Orders<br>Issued | Percentage |
|--------|---------------------------------|------------|
| Male   | 8                               | %          |
| Female | 0                               | %          |
|        | 8                               | 100%       |