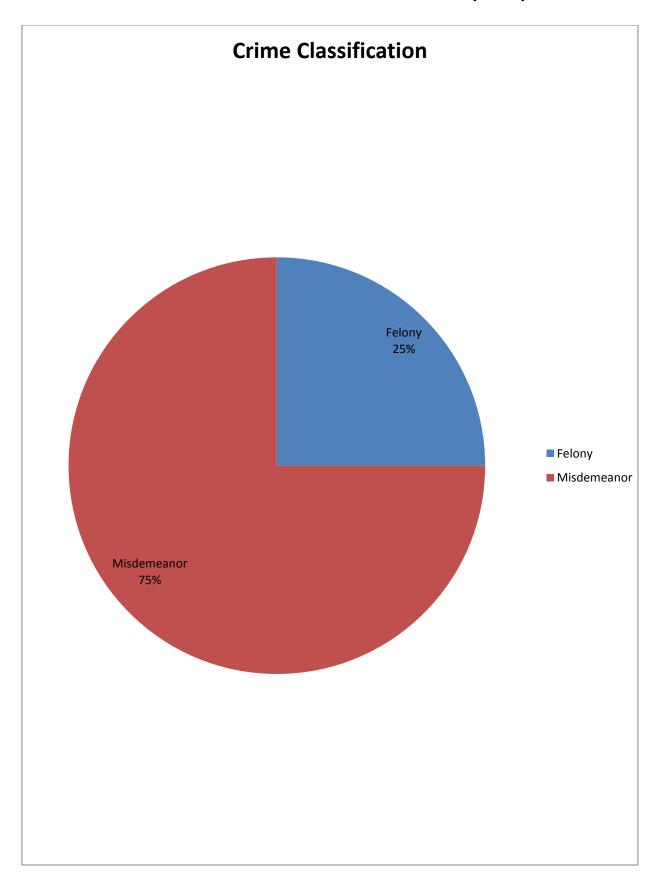

| Crime Classification | Prohibition<br>Orders<br>Issued | Percentage |
|----------------------|---------------------------------|------------|
| Felony               | 2                               | %          |
| Misdemeanor          | 6                               | %          |
|                      | 8                               | 100%       |