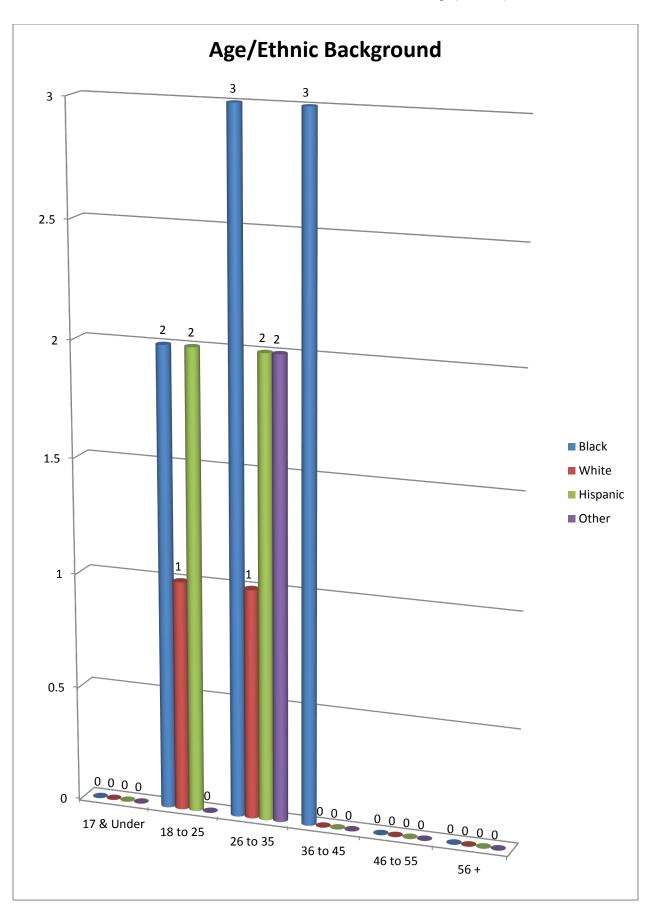

| Age/Ethnic Background | Black | Hispanic | Other | White |
|-----------------------|-------|----------|-------|-------|
| 17 & Under            | 0     | 0        | 0     | 0     |
| 18 to 25              | 2     | 2        | 0     | 1     |
| 26 to 35              | 3     | 2        | 2     | 1     |
| 36 to 45              | 3     | 0        | 0     | 0     |
| 46 to 55              | 0     | 0        | 0     | 0     |
| 56 +                  | 0     | 0        | 0     | 0     |
|                       | 8     | 4        | 2     | 2     |
|                       | (%)** | (%)**    | (%)** | (%)** |