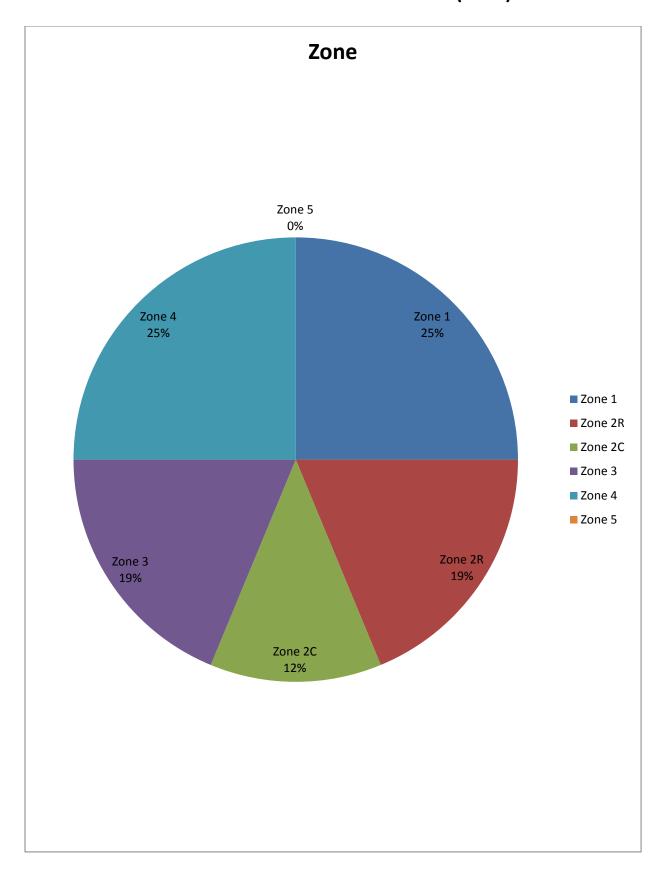

| Zone                                          | Prohibition<br>Orders<br>Issued | Percentage |
|-----------------------------------------------|---------------------------------|------------|
| Zone 1 (Oakland)                              | 5                               | %          |
| Zone 2R (Berkeley & West Contra Costa County) | 2                               | %          |
| Zone 2C (East Contra Costa County)            | 1                               | %          |
| Zone 3 (South Alameda County)                 | 3                               | %          |
| Zone 4 (San Francisco County)                 | 3                               | %          |
| Zone 5 (San Mateo County)                     | 2                               | %          |
|                                               | 16                              |            |
|                                               |                                 | 100.25%**  |