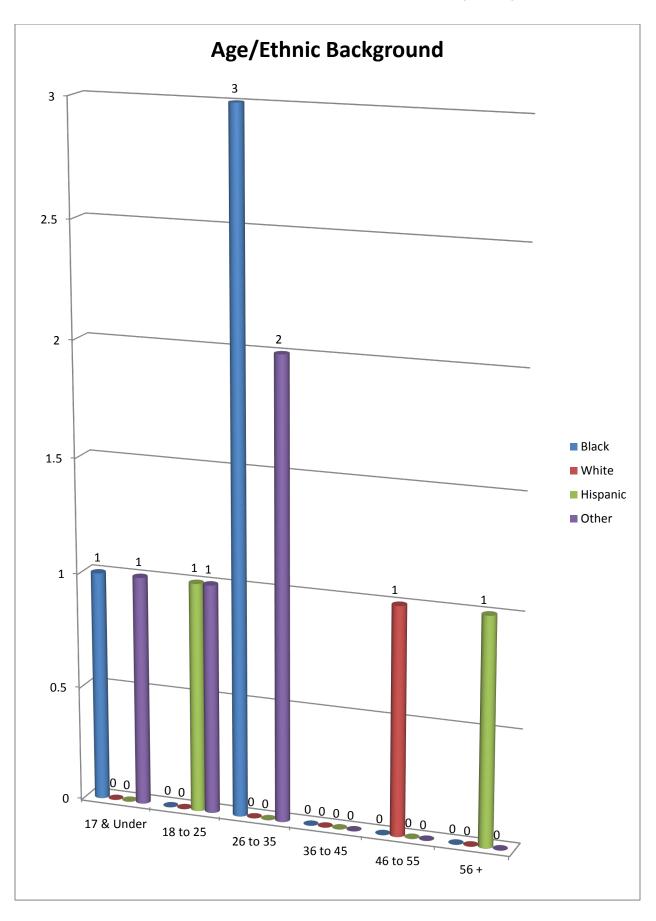

| Age/Ethnic Background | Black | Hispanic | Other | White |
|-----------------------|-------|----------|-------|-------|
| 17 & Under            | 0     | 0        | 0     | 0     |
| 18 to 25              | 1     | 1        | 0     | 0     |
| 26 to 35              | 2     | 1        | 0     | 1     |
| 36 to 45              | 0     | 0        | 0     | 1     |
| 46 to 55              | 1     | 0        | 0     | 0     |
| 56 +                  | 0     | 0        | 0     | 0     |
|                       | 4     | 2        | 0     | 2     |
|                       |       |          |       |       |
|                       | (%)** | (%)**    | (%)** | (%)** |