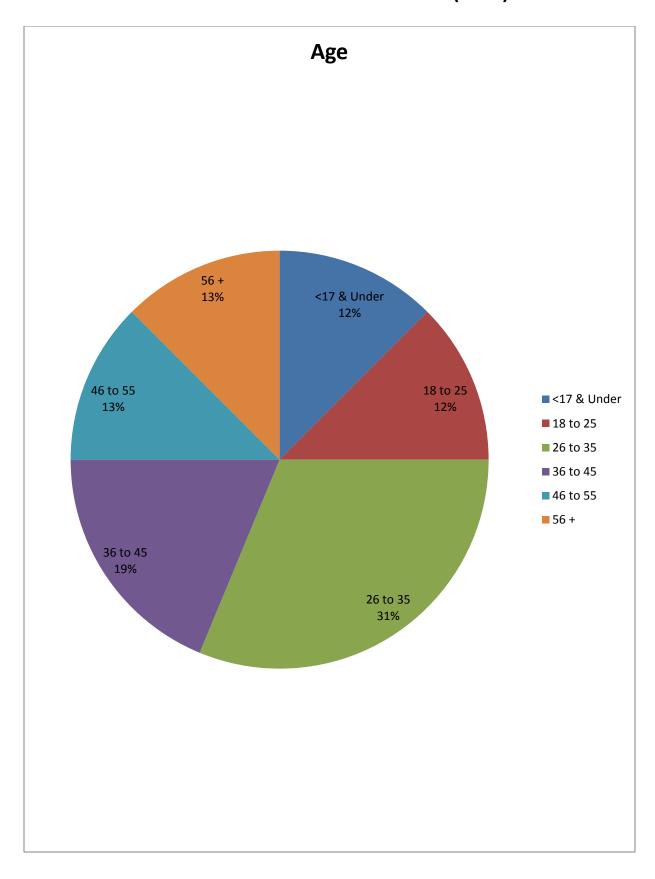

| Age        | Prohibition<br>Orders<br>Issued | Percentage |
|------------|---------------------------------|------------|
| 17 & Under | 0                               | %          |
| 18 to 25   | 2                               | %          |
| 26 to 35   | 4                               | %          |
| 36 to 45   | 1                               | %          |
| 46 to 55   | 1                               | %          |
| 56 +       | 0                               | %          |
|            | 8                               |            |
|            |                                 | 100%**     |