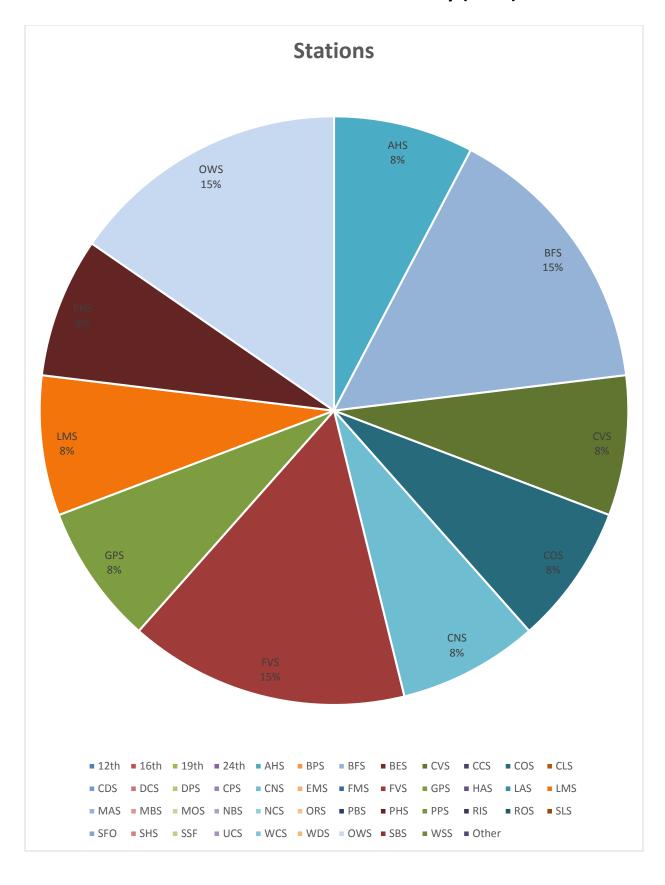

| Station                                 | Zone | <b>Prohibition Orders</b> | Percentage |
|-----------------------------------------|------|---------------------------|------------|
| 12th Street (Oakland)                   | 1    |                           |            |
| 16 <sup>th</sup> Street (San Francisco) | 4    |                           |            |
| 19th Street (Oakland)                   | 1    |                           |            |
| 24 <sup>th</sup> Street (San Francisco) | 4    |                           |            |
| Ashby (Berkeley) – AHS                  | 2r   |                           |            |
| Balboa Park (San Francisco) – BPS       | 4    |                           |            |
| Bay Fair (San Leandro) – BFS            | 3    |                           |            |
| Berkeley - BES                          | 2r   |                           |            |
| Castro Valley – CVS                     | 3    |                           |            |
| Civic Center (San Francisco) – CCS      | 4    |                           |            |
| Coliseum (Oakland) – COS                | 1    |                           |            |
| Colma – CLS                             | 5    |                           |            |
| Concord - CDS                           | 2c   |                           |            |
| Daly City – DCS                         | 5    |                           |            |
| Dublin Pleasanton – DPS                 | 3    |                           |            |
| El Cerrito Del Norte – CNS              | 2r   | 1                         |            |
| El Cerrito Plaza – CPS                  | 2r   |                           |            |
| Embarcadero (San Francisco) – EMS       | 4    |                           |            |
| Fremont - FMS                           | 3    |                           |            |
| Fruitvale (Oakland) – FVS               | 1    |                           |            |
| Glen Park (San Francisco) - GPS         | 4    |                           |            |
| Hayward – HAS                           | 3    |                           |            |
| Lafayette – LFS                         | 2c   | 1                         |            |
| Lake Merritt (Oakland) – LMS            | 1    |                           |            |
| MacArthur (Oakland) – MAS               | 1    |                           |            |
| Millbrae – MBS                          | 5    | 1                         |            |
| Montgomery Street (SF) – MOS            | 4    |                           |            |
| North Berkeley – NBS                    | 2r   |                           |            |
| North Concord – NCS                     | 2c   |                           |            |
| Orinda - ORS                            | 2c   | 1                         |            |
| Pittsburg – PBS                         | 2c   | 1                         |            |
| Pleasant Hill – PHS                     | 2c   |                           |            |
| Powell Street (San Francisco) – PPS     | 4    |                           |            |
| Richmond – RIS                          | 2r   |                           |            |
| Rockridge - ROS                         | 2c   |                           |            |
| San Bruno – SBS                         | 5    |                           |            |
| San Leandro – SLS                       | 3    |                           |            |
| South Hayward – SHS                     | 3    |                           |            |
| South San Francisco – SSS               | 5    |                           |            |
| Union City – UCS                        | 3    |                           |            |
| Walnut Creek – WCS                      | 2c   |                           |            |
| Warm Springs – WSS                      | 3    |                           |            |
| West Dublin – WDS                       | 3    |                           |            |
| West Oakland – OWS                      | 1    | 1                         |            |
| San Francisco Airport (SFO)             | 5    | 2                         |            |
| Other BART Property (P&R)               |      |                           |            |
| <b>Total Stations</b>                   |      | 8                         | 100%**     |