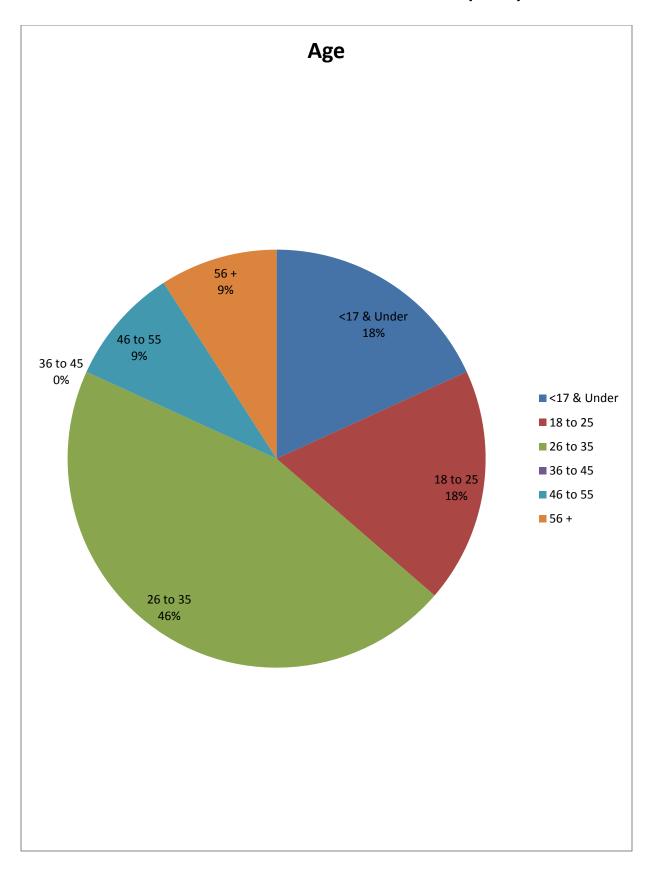

| Age        | Prohibition<br>Orders<br>Issued | Percentage |
|------------|---------------------------------|------------|
| 17 & Under | 0                               | %          |
| 18 to 25   | 2                               | %          |
| 26 to 35   | 4                               | %          |
| 36 to 45   | 1                               | %          |
| 46 to 55   | 1                               | %          |
| 56 +       | 0                               | %          |
|            | 8                               |            |
|            |                                 | 100%**     |