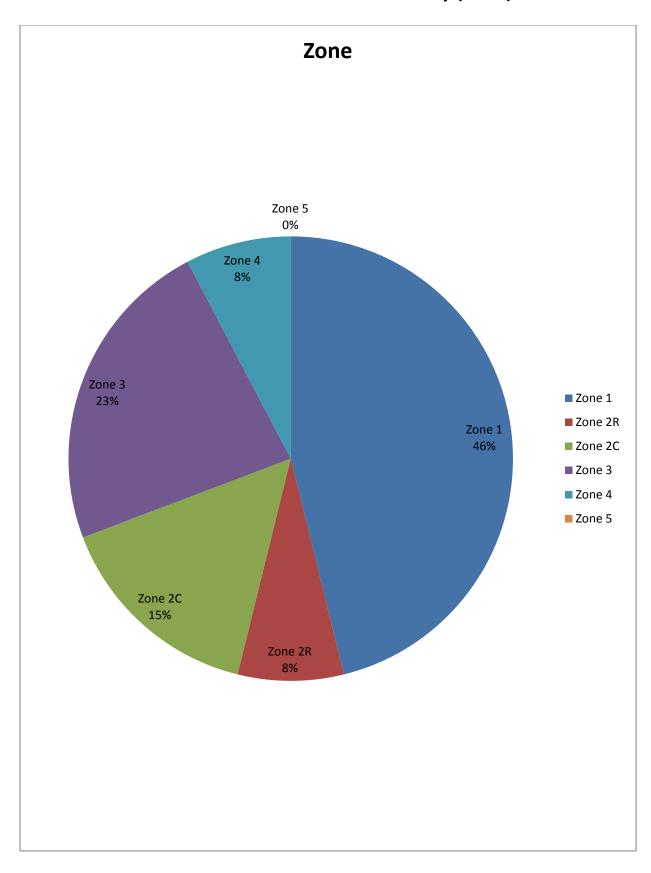

| Zone                                          | Prohibition<br>Orders<br>Issued | Percentage |
|-----------------------------------------------|---------------------------------|------------|
| Zone 1 (Oakland)                              | 6                               | %          |
| Zone 2R (Berkeley & West Contra Costa County) | 1                               | %          |
| Zone 2C (East Contra Costa County)            | 2                               | %          |
| Zone 3 (South Alameda County)                 | 3                               | %          |
| Zone 4 (San Francisco County)                 | 1                               | %          |
| Zone 5 (San Mateo County)                     | 0                               | %          |
|                                               | 13                              |            |
|                                               |                                 | 100.25%**  |