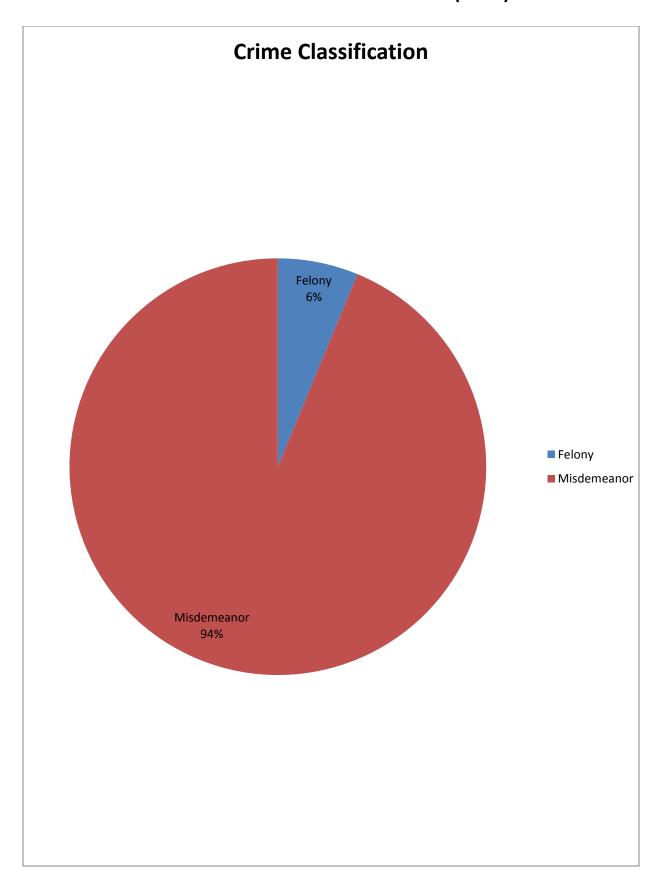

| Crime Classification | Prohibition<br>Orders<br>Issued | Percentage |
|----------------------|---------------------------------|------------|
| Felony               | 6                               | %          |
| Misdemeanor          | 7                               | %          |
|                      | 13                              | 100%       |