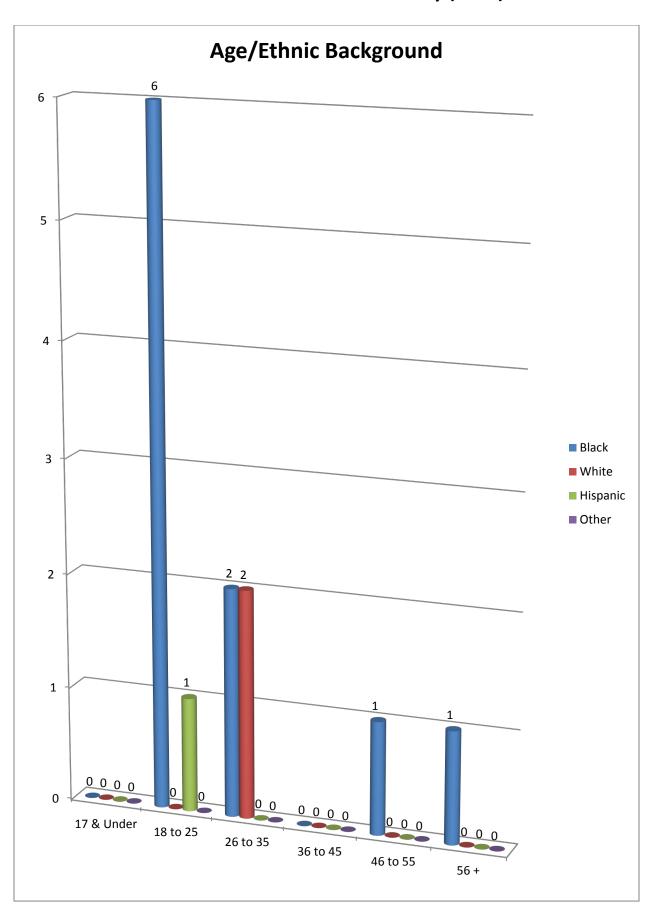

| Age/Ethnic Background | Black | Hispanic | Other | White |
|-----------------------|-------|----------|-------|-------|
| 17 & Under            | 0     | 0        | 0     | 0     |
| 18 to 25              | 6     | 1        | 0     | 0     |
| 26 to 35              | 2     | 0        | 0     | 2     |
| 36 to 45              | 0     | 0        | 0     | 0     |
| 46 to 55              | 1     | 0        | 0     | 0     |
| 56 +                  | 1     | 0        | 0     | 0     |
|                       | 10    | 1        | 0     | 2     |
|                       | (%)** | (%)**    | (%)** | (%)** |