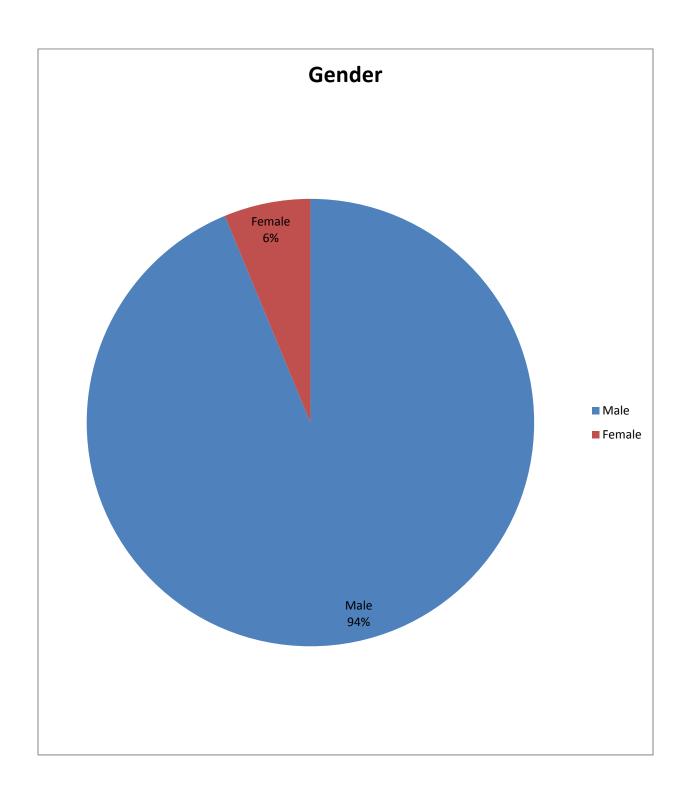

| Gender | Prohibition<br>Orders<br>Issued | Percentage |
|--------|---------------------------------|------------|
| Male   | 8                               | %          |
| Female | 0                               | %          |
|        | 8                               | 100%       |