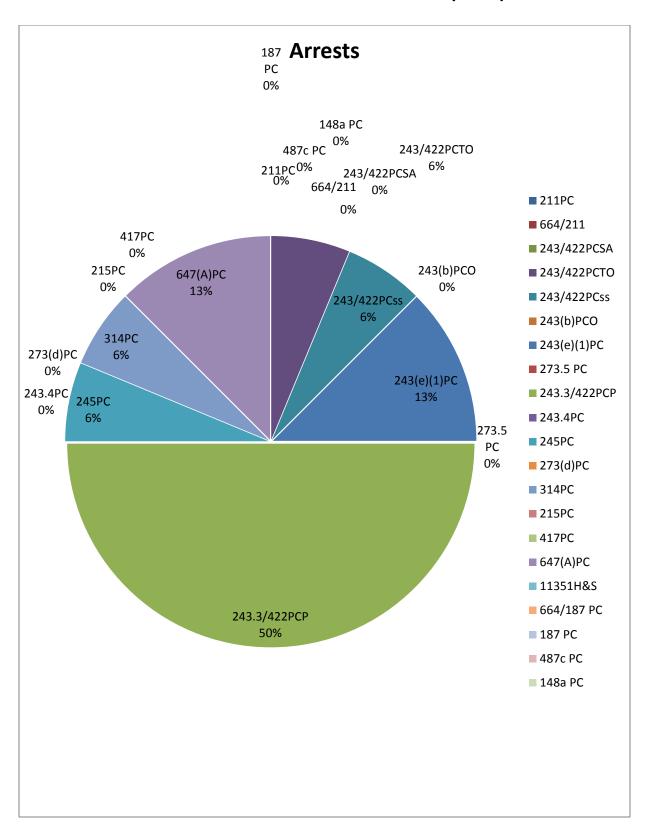

# **Prohibition Order Statistics** (From January 1, 2021 to January 31, 2020)

| Crime                      | Description                                   | Prohibition<br>Orders<br>Issued | Percentage | In-<br>Custody  | Citations      |
|----------------------------|-----------------------------------------------|---------------------------------|------------|-----------------|----------------|
| 664/187 PC                 | Attempt Murder                                |                                 |            |                 |                |
| 215 PC                     | Carjacking                                    |                                 |            |                 |                |
| 211 PC<br>664/211/212.5 PC | Robbery/ Attempt<br>Robbery                   | 3                               |            | 2               |                |
| 241/243/422/415(3)<br>PC   | Assault/Battery/Threats to Station Agents     | 3                               |            | 3               |                |
| 243/422 PC                 | Battery/Threats to Train<br>Operator          |                                 |            |                 |                |
| 243/422 PC                 | Battery/Threats to System<br>Service or Other |                                 |            |                 |                |
| 243(b)/69/422PC            | Battery/Threats to Officer                    | 4                               |            | 4               |                |
| 243(e)(1) PC               | Domestic Battery                              | 3                               |            | 3               |                |
| 273.5 PC                   | Domestic Battery–<br>Corporal Injury          |                                 |            |                 |                |
| 243.3/243d/422 PC          | Battery/Threats to Patron                     | 2                               |            | 1               | 1              |
| 243.4/288 PC               | Sexual Battery                                |                                 |            |                 |                |
| 245 PC                     | Assault with Deadly<br>Weapon                 | 1                               |            | 1               |                |
| 273d(a) PC/<br>243a(b) PC  | Child Abuse/<br>Endangerment                  |                                 |            |                 |                |
| 314 PC                     | Indecent Exposure                             |                                 |            |                 |                |
| 417 PC                     | Brandishing Weapon                            |                                 |            |                 |                |
| 647(a) PC                  | Lewd Conduct                                  |                                 |            |                 |                |
| 11352/11360 H&S            | Narcotic Sales                                |                                 |            |                 |                |
| 148 PC ;/ 237 PC           | Resisting Arrest/ False<br>Imprisonment       | 42                              |            |                 |                |
| Total                      |                                               | 13                              | 100%**     | 12<br>(%)<br>** | 1<br>(%)<br>** |

| Crime               | Description                        | Arrests         | Prohibition<br>Appeals | Mental<br>Illness * | Transient      | Juvenile<br>(<18) |
|---------------------|------------------------------------|-----------------|------------------------|---------------------|----------------|-------------------|
| 664/187 PC          | Attempt Murder                     |                 |                        |                     |                |                   |
| 215 PC              | Carjacking                         |                 |                        |                     |                |                   |
| 211 PC              | Robbery/ Attempt                   |                 |                        |                     |                |                   |
| 664/211/212.5 PC    | Robbery                            | 3               |                        |                     |                |                   |
| 0.40/400 P.G        | Battery/Threats to                 |                 |                        |                     |                |                   |
| 243/422 PC          | Station Agent                      |                 |                        |                     |                |                   |
| 2.42/422 P.C        | Battery/Threats to Train           |                 |                        |                     |                |                   |
| 243/422 PC          | Operator                           |                 |                        |                     |                |                   |
| 242/422 DC          | Battery/Threats to                 |                 |                        |                     |                |                   |
| 243/422 PC          | System Service or Other            |                 |                        |                     |                |                   |
| 243(b)/69/422<br>PC | Battery/Threats to Officer         | 4               |                        |                     | 1              |                   |
| PC                  | Officei                            | 4               |                        |                     | 1              |                   |
| 243(e)(1) PC        | Domestic Battery                   | 3               |                        |                     |                |                   |
| 243(0)(1)10         | Domestic Battery  Domestic Battery | <i>J</i>        |                        |                     |                |                   |
| 273.5 PC            | Corporal Injury                    |                 |                        |                     |                |                   |
| 243.3 PC/ 422       | corporar injury                    |                 |                        |                     |                |                   |
| PC                  | Battery/Threats to Patron          | 1               |                        |                     |                |                   |
| 243.4/288 PC        | Sexual Battery                     |                 |                        |                     |                |                   |
| 245 PC              | Assault w/ Deadly<br>Weapon        | 1               |                        |                     |                |                   |
| 487(c) PC           | Theft from Person                  |                 |                        |                     |                |                   |
| 314 PC              | Indecent Exposure                  |                 |                        |                     |                |                   |
| 417 PC              | Brandishing Weapon                 |                 |                        |                     |                |                   |
| 647(A) PC           | Lewd Conduct                       |                 |                        |                     |                |                   |
| 11352/11360         | Sales of Illegal                   |                 |                        |                     |                |                   |
| H&S                 | Narcotics                          |                 |                        |                     |                |                   |
| 148 PC ;/           | Resisting Arrest/                  |                 |                        |                     |                |                   |
| 237 PC              | False Imprisonment                 |                 |                        |                     |                |                   |
| Total               |                                    | 12<br>(%)<br>** | (0%)**                 | (%)<br>**           | 1<br>(%)<br>** | (%)<br>**         |