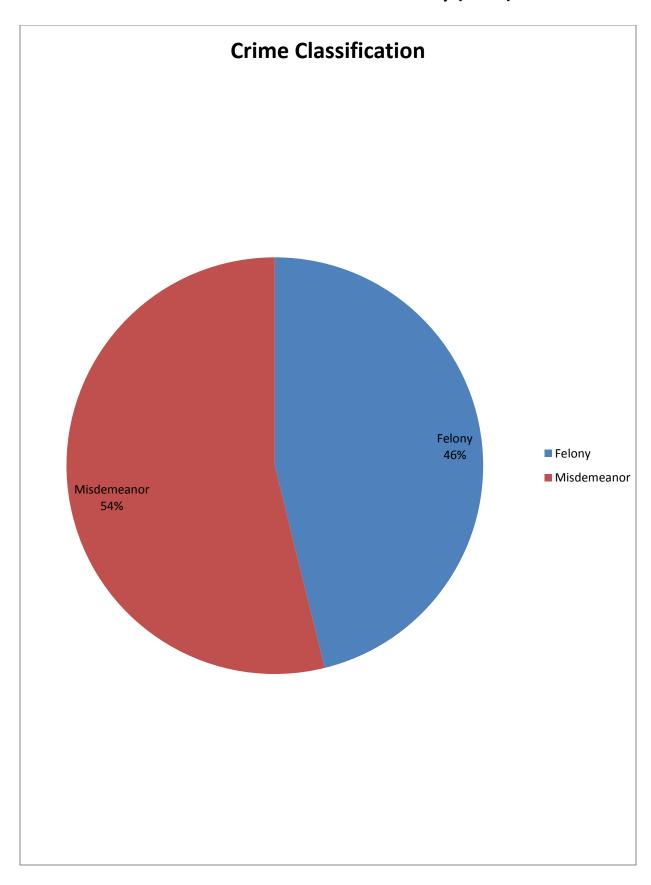

| Crime Classification | Prohibition<br>Orders<br>Issued | Percentage |
|----------------------|---------------------------------|------------|
| Felony               | 8                               | %          |
| Misdemeanor          | 8                               | %          |
|                      | 16                              | 100%       |