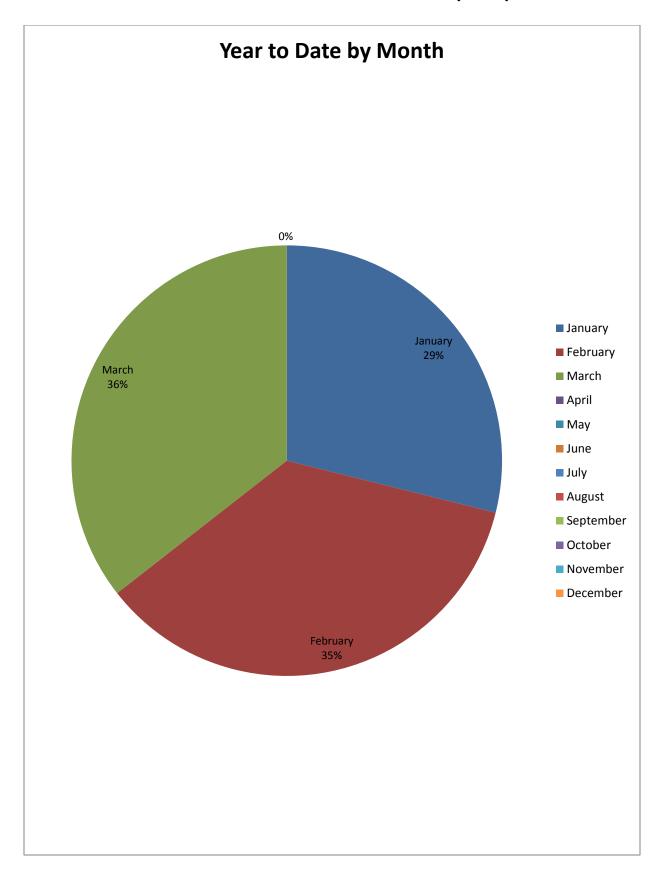

| Month                | Prohibition<br>Orders<br>Issued | Percentage |
|----------------------|---------------------------------|------------|
| January              | 13                              | %          |
| February             | 16                              | %          |
| March                |                                 | %          |
| April                |                                 | %          |
| May                  |                                 | %          |
| June                 |                                 | %          |
| July                 |                                 | %          |
| August               |                                 | %          |
| September            |                                 | %          |
| October              |                                 | %          |
| November             |                                 | %          |
| December             |                                 |            |
| Year to date total = | 29                              | 100%**     |