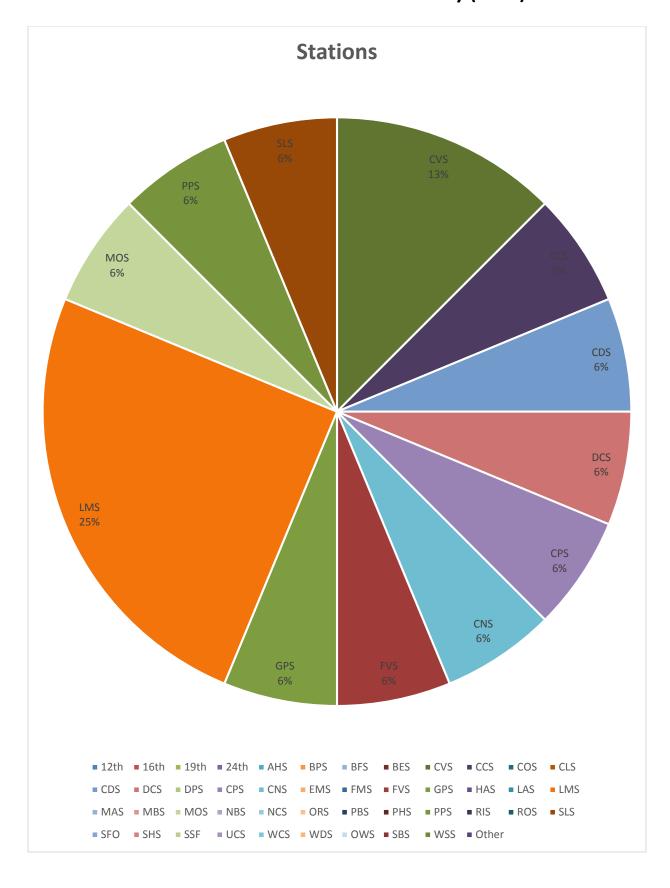

| Station                                            | Zone  | <b>Prohibition Orders</b> | Percentage |
|----------------------------------------------------|-------|---------------------------|------------|
| 12 <sup>th</sup> Street (Oakland)                  | 1     |                           |            |
| 16 <sup>th</sup> Street (San Francisco)            | 4     |                           |            |
| 19 <sup>th</sup> Street (Oakland)                  | 1     |                           |            |
| 24 <sup>th</sup> Street (San Francisco)            | 4     |                           |            |
| Ashby (Berkeley) – AHS                             | 2r    | 1                         |            |
| Balboa Park (San Francisco) – BPS                  | 4     |                           |            |
| Bay Fair (San Leandro) – BFS                       | 3     | 2                         |            |
| Berkeley - BES                                     | 2r    | <del>-</del>              |            |
| Castro Valley – CVS                                | 3     | 1                         |            |
| Civic Center (San Francisco) – CCS                 | 4     | -                         |            |
| Coliseum (Oakland) – COS                           | 1     | 1                         |            |
| Colma – CLS                                        | 5     | 1                         |            |
| Concord - CDS                                      | 2c    |                           |            |
| Daly City – DCS                                    | 5     |                           |            |
| Dublin Pleasanton – DPS                            | 3     |                           |            |
| El Cerrito Del Norte – CNS                         | 2r    | 1                         |            |
| El Cerrito Plaza – CPS                             | 2r    | 1                         |            |
| Embarcadero (San Francisco) – EMS                  | 4     |                           |            |
| Fremont - FMS                                      | 3     |                           |            |
| Fruitvale (Oakland) – FVS                          | 1     | 2                         |            |
| Glen Park (San Francisco) - GPS                    | 4     | <u>2</u><br>1             |            |
| Hayward – HAS                                      | 3     | 1                         |            |
| Lafayette – LFS                                    | 2c    |                           |            |
| Lake Merritt (Oakland) – LMS                       | 1     | 1                         |            |
| MacArthur (Oakland) – MAS                          | 1     | 1                         |            |
| Millbrae – MBS                                     | 5     |                           |            |
| Montgomery Street (SF) – MOS                       | 4     |                           |            |
| North Berkeley – NBS                               | 2r    |                           |            |
| North Concord – NCS                                | 2c 2c |                           |            |
| Orinda - ORS                                       | 2c 2c |                           |            |
| Pittsburg – PBS                                    | 2c 2c | 1                         |            |
| Pleasant Hill – PHS                                | 2c 2c | 1                         |            |
|                                                    | 4     |                           |            |
| Powell Street (San Francisco) – PPS Richmond – RIS | 2r    |                           |            |
| Rockridge - ROS                                    |       |                           |            |
| San Bruno – SBS                                    | 2c    |                           |            |
| San Bruno – SBS<br>San Leandro – SLS               | 5 3   |                           |            |
|                                                    | 3     |                           |            |
| South Hayward – SHS South San Francisco – SSS      | 5     |                           |            |
|                                                    |       |                           |            |
| Union City – UCS                                   | 3     |                           |            |
| Walnut Creek – WCS                                 | 2c    |                           |            |
| Warm Springs – WSS                                 | 3     |                           |            |
| West Dublin – WDS                                  | 3     |                           |            |
| West Oakland – OWS                                 | 1 7   | 2                         |            |
| San Francisco Airport (SFO)                        | 5     |                           |            |
| Other BART Property (P&R)                          |       | 12                        | 4000/11    |
| <b>Total Stations</b>                              |       | 13                        | 100%**     |