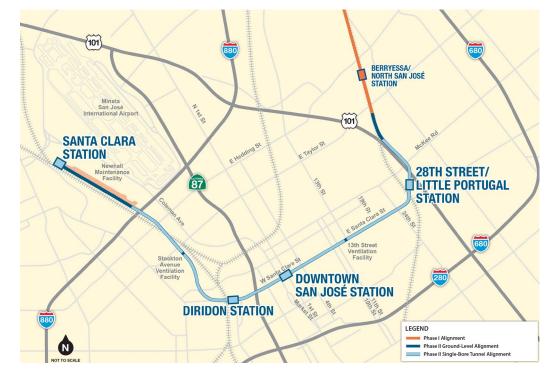

enance of Funds and Budgets



### **O&M Coordination Efforts Paid Off**

- Rail Service Coordination VTA and BART Service Planning Teams worked together to ensure smooth connectivity between VTA and BART services
- Mutual Aid Service Coordination VTA provided a bus bridge on 9/13
- Safety VTA's Police Liaison and BART PD collaborated on responses to incidents
- **Public Communications** VTA and BART created a protocol to manage responses to public comments







# Phase II Update Downtown San Jose and Santa Clara Extension



### **Phase II Project Overview**

- 6-mile extension:
  - ~2.4 mile single-bore stacked
  - ~2.6 mile single-bore side-by-side
  - ~1 mile at-grade
- 4 stations:
  - 3 underground
  - 1 at-grade
- Newhall Yard Maintenance Facility
  - Critical for BART operations





### **Phase II Contracting Plan**

| Contract | Title                                                                 | Delivery Method                | General Scope*                                                                                                                                                                                                                                |
|----------|-----------------------------------------------------------------------|--------------------------------|-----------------------------------------------------------------------------------------------------------------------------------------------------------------------------------------------------------------------------------------------|
| 1        | Systems<br>(Approx. contract val