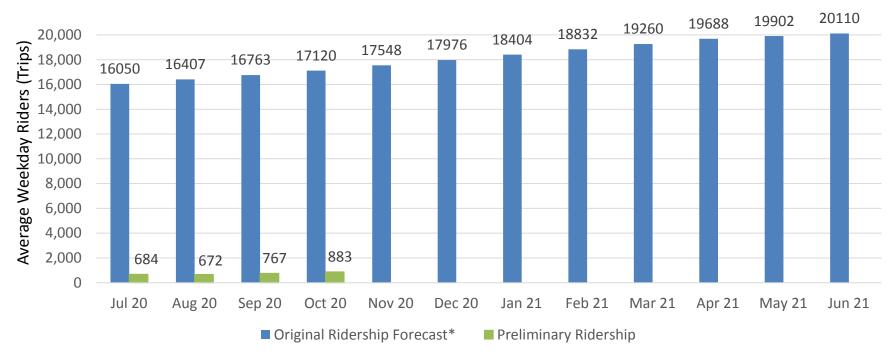

### Passenger service for VTA's BART Silicon Valley Berryessa Extension on June 13, 2020

Santa Clara Valley Transportation Authority