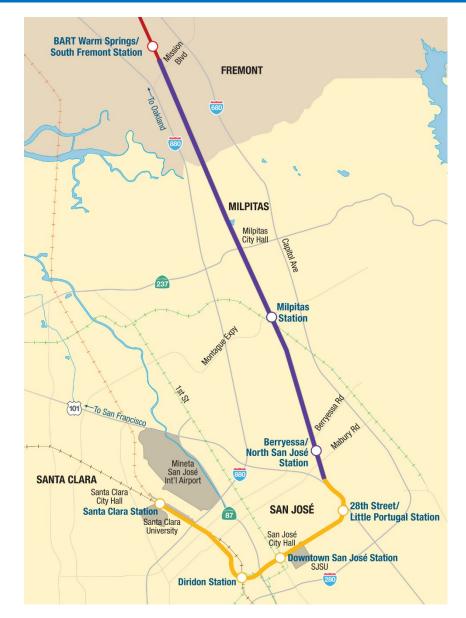

### **Phase I Update** Berryessa Extension ("SVBX")

### **Phase I Opening**

### Passenger service for VTA's BART Silicon Valley Berryessa Extension on June 13, 2020

Santa Clara Valley Transportation Authority