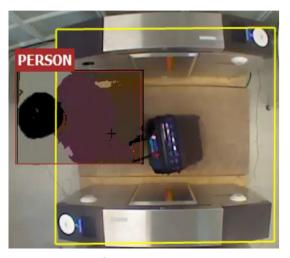

## **Detect - Advanced Sensor Technology**

PERSON HEAD

**Piggybacking** 

Wheelchair (2 persons)

**Bicycle** 

**Tailgating** 

Luggage

No facial recognition