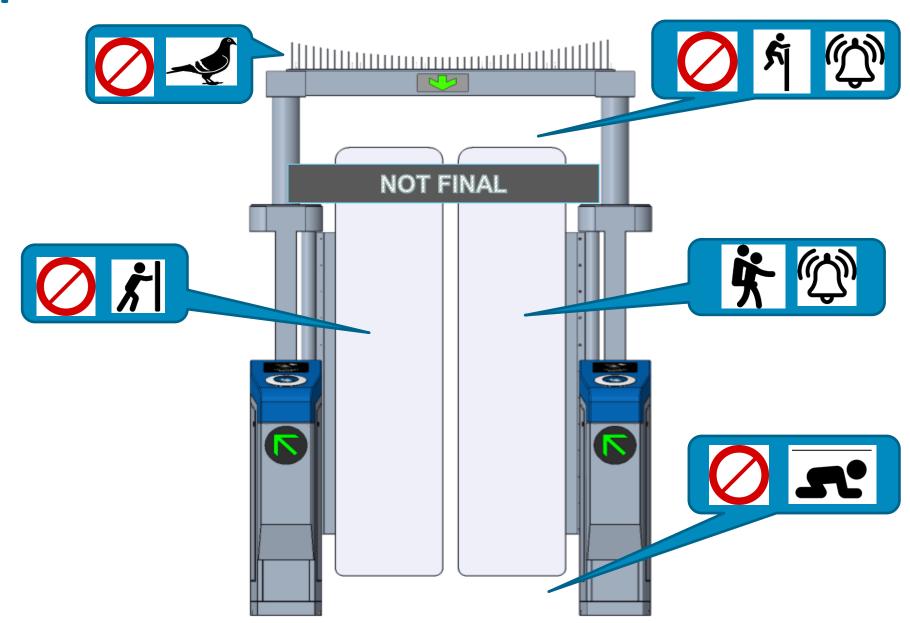

## **Detect - Advanced Sensor Technology**

PERSON HEAD

**Piggybacking** 

Wheelchair (2 persons)

**Bicycle** 

**Tailgating** 

Luggage

No facial recognition