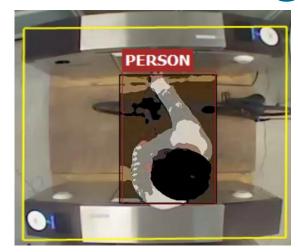

## **Detect - Advanced Sensor Technology**

PERSON HEAD

**Piggybacking** 

Wheelchair (2 persons)

**Bicycle** 

**Tailgating** 

Luggage

No facial recognition