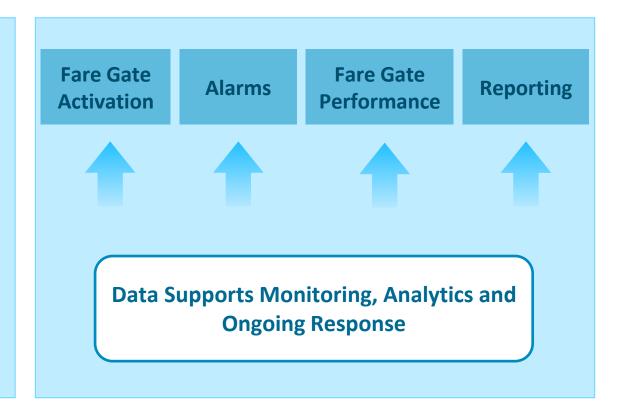

## **Respond - Monitoring/Metrics**

Graphical User Interface for point-and-click, real-time control over fare gate.