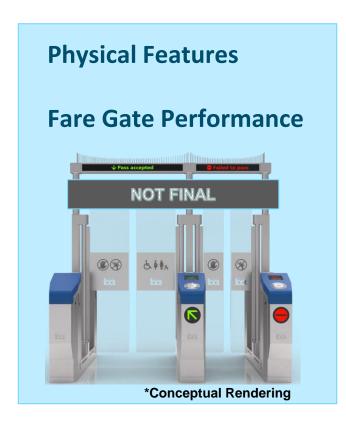

#### **Audit Registers**

✓ Gate Performance
Monitoring

## **Respond - Monitoring/Metrics**

Graphical User Interface for point-and-click, real-time control over fare gate.