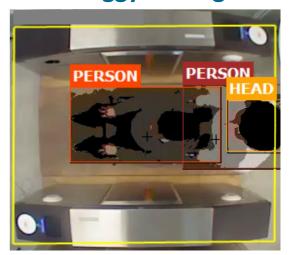

## **Detect - Advanced Sensor Technology**

PERSON HEAD

**Piggybacking** 

Wheelchair (2 persons)

**Bicycle** 

**Tailgating** 

Luggage

No facial recognition