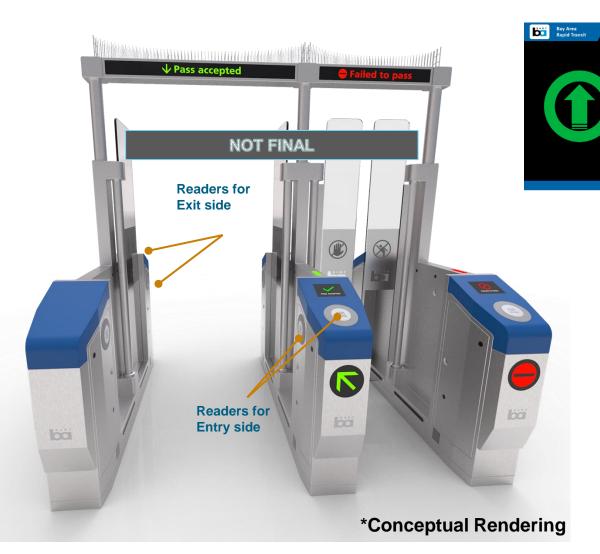

### Improved Customer Experience: Customer Interface

**PASS ACCEPTED** 

**FARE: \$5.00** 

09:14:32

## **Detect - Advanced Sensor Technology**

PERSON HEAD

**Piggybacking** 

Wheelchair (2 persons)

**Bicycle** 

**Tailgating** 

Luggage

No facial recognition