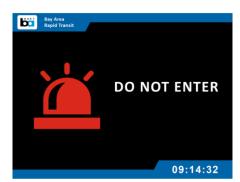

### **Approach to Fare Evasion Management**

#### **DETER**

#### **DETECT**

#### **RESPOND**

√ 3D Sensor