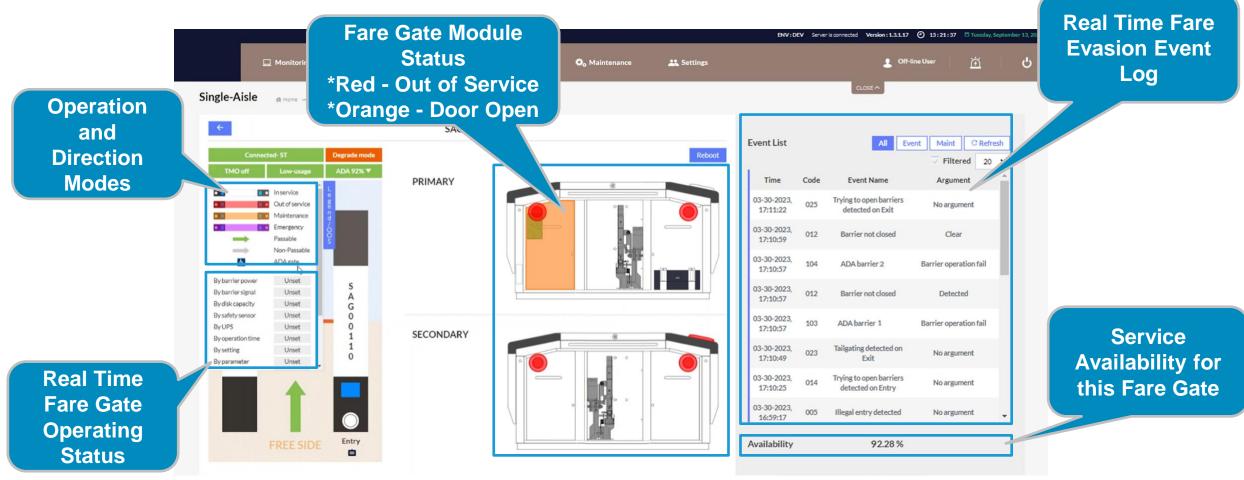

## **Respond - Monitoring/Metrics**

Graphical User Interface for point-and-click, real-time control over fare gate.