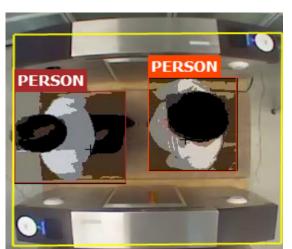

## **Detect - Advanced Sensor Technology**

PERSON HEAD

**Piggybacking** 

Wheelchair (2 persons)

**Bicycle** 

**Tailgating** 

Luggage

No facial recognition