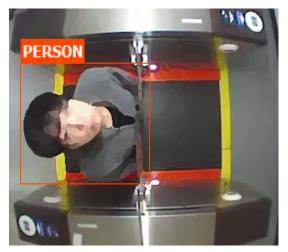

## **Detect - Advanced Sensor Technology**

PERSON HEAD

**Piggybacking** 

Wheelchair (2 persons)

**Bicycle** 

**Tailgating** 

Luggage

No facial recognition