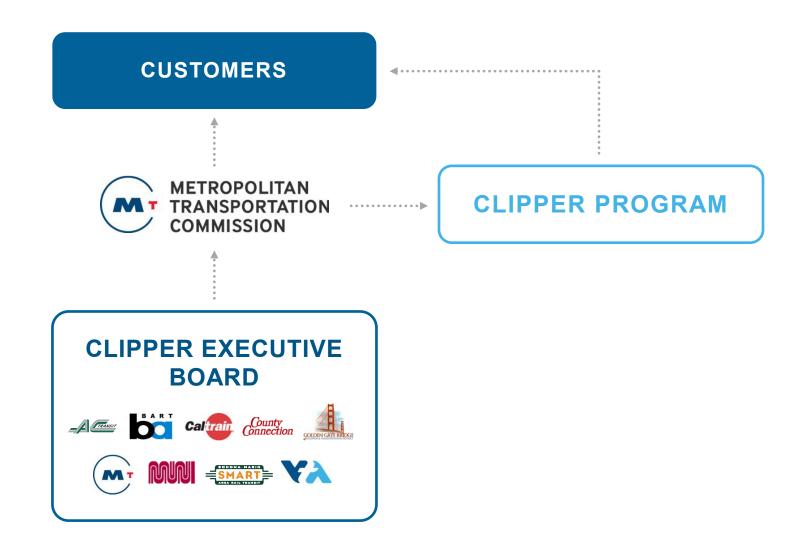

# The NEW CIPPPC<sup>®</sup> MODERNIZING TRANSIT FARE PAYMENTS FOR ALL

BART Accessibility Task Force May 25, 2023

Presenter: Kelley Jackson, Principal Project Coordinator, Metropolitan Transportation Commission



# Clipper Today





## **4 Million** Active Accounts





# 10 Million Uses

#### \*Every month



#### **Users Love Clipper!**

# **95%** Satisfaction

# **97%** Would Recommend

**CLIPPER** 



## Clipper Technology Delivers Transit Rider Benefits

Transit benefit recipients

Low-income (equity)

Youth and seniors

People with qualifying disabilities (accessibility)

Transit benefit companies

Employers, colleges and residential developments



CLIPPER

## Clipper Governance



CLIPPER.

# The New Clipper

#### **All New Equipment**



#### **Mobile Clipper Card**







#### **Cards You Already Have**

Major contactless credit/debit cards



CLIPPER.



#### **Instant Funds**

#### See Balance

#### See Travel Costs

**Plan Trips** 

**CLIPPER** 

#### Group Travel

| 3:08 🗗                                |                                             | .ıl ≎ ■          |
|---------------------------------------|---------------------------------------------|------------------|
| Ct                                    | Cards<br>● ● ●                              |                  |
|                                       | ADULT                                       | $( \rightarrow)$ |
| Christine's C                         | Clipper Card (2<br>at 03:07 PM