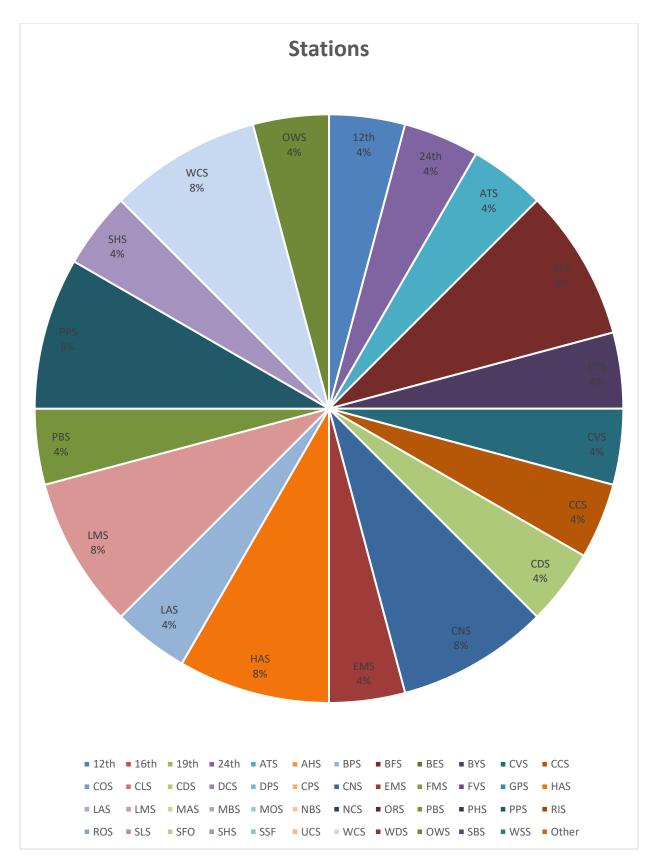

| Station                                               | Zone     | Prohibition Orders |
|-------------------------------------------------------|----------|--------------------|
| 12 <sup>th</sup> Street (Oakland)                     | 1        | 1                  |
| 16 <sup>th</sup> Street (San Francisco)               | 4        |                    |
| 19 <sup>th</sup> Street (Oakland)                     | 1        |                    |
| 24 <sup>th</sup> Street (San Francisco)               | 4        | 1                  |
| Antioch - ATS                                         | 2c       | 1                  |
| Ashby (Berkeley) – AHS                                | 2r       |                    |
| Balboa Park (San Francisco) – BPS                     | 4        |                    |
| Bay Fair (San Leandro) – BFS                          | 3        | 2                  |
| Berkeley - BES                                        | 2r       |                    |
| Berryessa – BYS                                       | 6        | 1                  |
| Castro Valley – CVS                                   | 3        | 1                  |
| Civic Center (San Francisco) – CCS                    | 4        | 1                  |
| Coliseum (Oakland) – COS                              | 1        | _                  |
| Colma – CLS                                           | 5        |                    |
| Concord - CDS                                         | 2c       | 1                  |
| Daly City – DCS                                       | 5        | -                  |
| Dublin Pleasanton – DPS                               | 3        |                    |
| El Cerrito Del Norte – CNS                            | 2r       | 2                  |
| El Cerrito Plaza – CPS                                | 2r       | 2                  |
| Embarcadero (San Francisco) – EMS                     | 4        | 1                  |
| Fremont - FMS                                         | 3        | 1                  |
| Fruitvale (Oakland) – FVS                             | 1        |                    |
| Glen Park (San Francisco) - GPS                       | 4        |                    |
| Hayward – HAS                                         | 3        | 2                  |
| Lafayette – LFS                                       | 2c       | 1                  |
| Lake Merritt (Oakland) – LMS                          | 1        | 2                  |
| MacArthur (Oakland) – LIVIS                           | 1        | <u>2</u>           |
| Millbrae – MBS                                        | 5        |                    |
| Milpitas – MPS                                        | 6        |                    |
| Montgomery Street (SF) – MOS                          | 4        |                    |
| North Berkeley – NBS                                  | 2r       |                    |
| North Concord – NCS                                   | 21<br>2c |                    |
| Orinda - ORS                                          | 20<br>20 |                    |
|                                                       |          | 1                  |
| Pittsburg – PBS<br>Pleasant Hill – PHS                | 2c       | 1                  |
|                                                       | 2c       | 2                  |
| Powell Street (San Francisco) – PPS<br>Richmond – RIS | 4<br>2r  | ۷                  |
|                                                       |          |                    |
| Rockridge - ROS                                       | 2c       |                    |
| San Bruno – SBS                                       | 5 3      | 1                  |
| San Leandro – SLS                                     |          | 1                  |
| South Hayward – SHS                                   | 3        |                    |
| South San Francisco – SSS                             | 5        |                    |
| Union City – UCS                                      | 3        |                    |
| Walnut Creek – WCS                                    | 2c       | 2                  |
| Warm Springs – WSS                                    | 3        |                    |
| West Dublin – WDS                                     | 3        |                    |
| West Oakland – OWS                                    | 1        | 1                  |
| San Francisco Airport (SFO)                           | 5        |                    |
| Other BART Property (P&R)                             |          |                    |
| Total Stations                                        |          | 24                 |