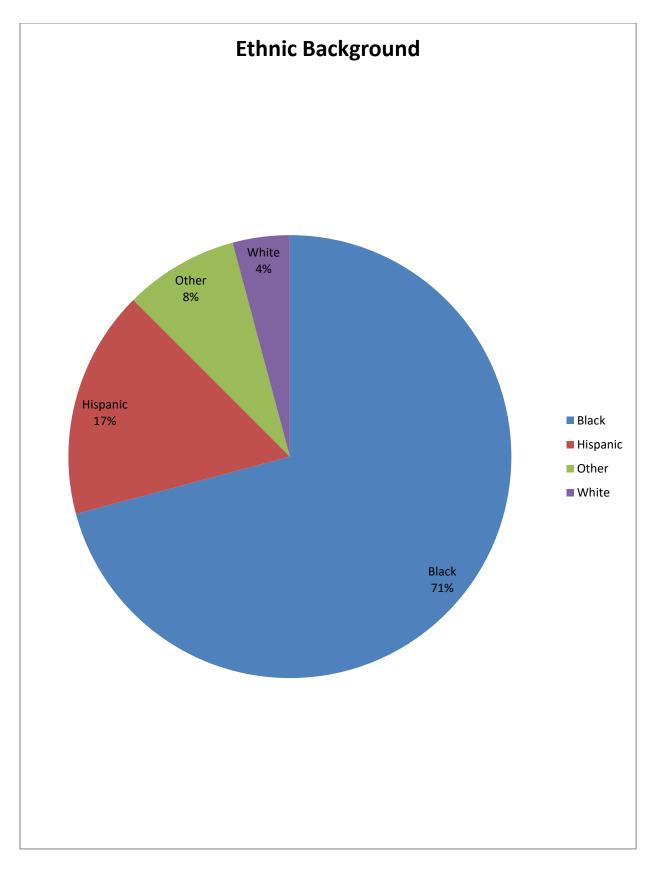

| Ethnic Background | Prohibition<br>Orders<br>Issued |
|-------------------|---------------------------------|
| Black             | 17                              |
| Hispanic          | 4                               |
| Other             | 2                               |
| White             | 1                               |
|                   | 24                              |