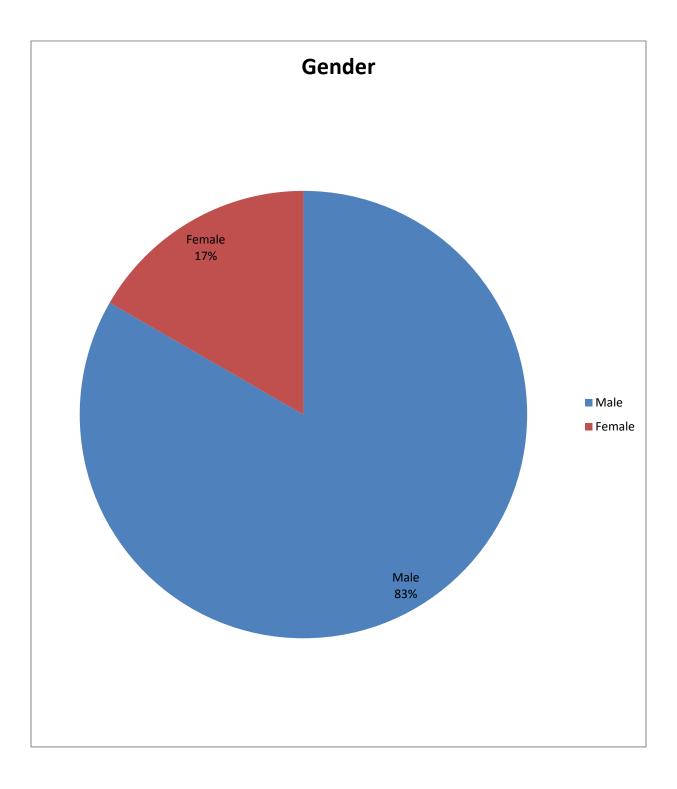

| Gender | Prohibition<br>Orders<br>Issued |
|--------|---------------------------------|
| Male   | 20                              |
| Female | 4                               |
|        | 24                              |