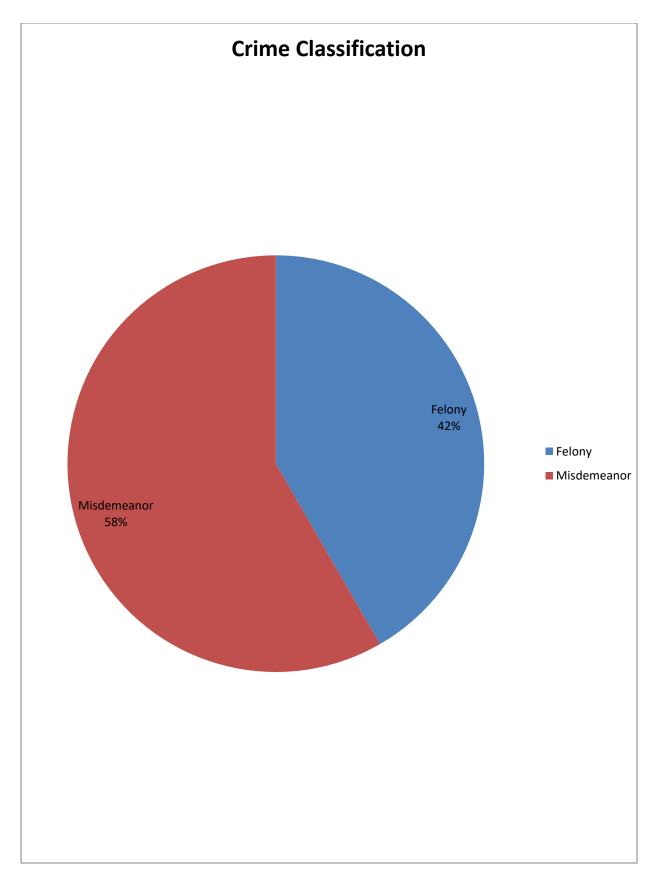

| Crime Classification | Prohibition<br>Orders<br>Issued |
|----------------------|---------------------------------|
| Felony               | 10                              |
| Misdemeanor          | 14                              |
|                      | 24                              |