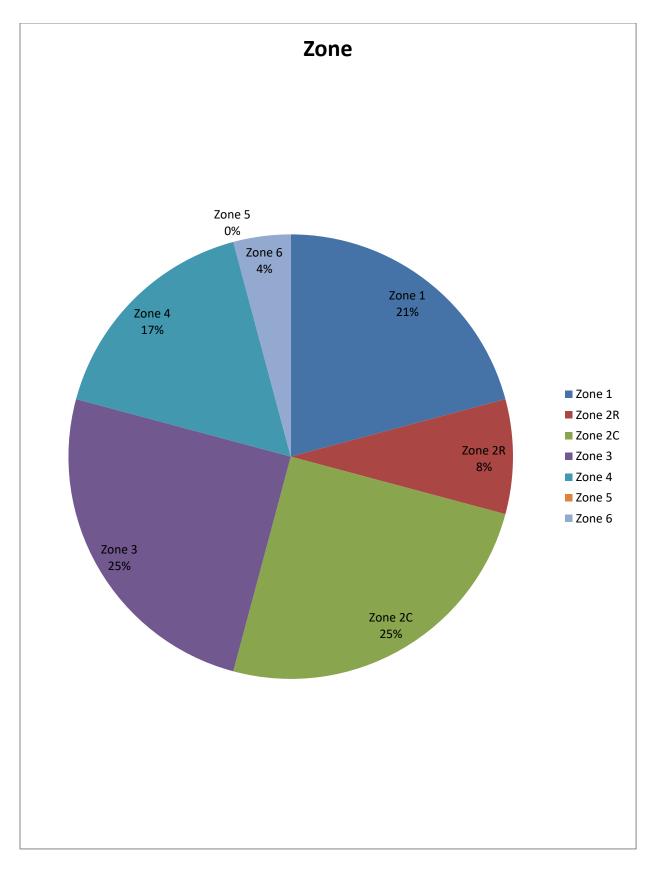

| Zone                                          | Prohibition<br>Orders<br>Issued |
|-----------------------------------------------|---------------------------------|
| Zone 1 (Oakland)                              | 5                               |
| Zone 2R (Berkeley & West Contra Costa County) | 2                               |
| Zone 2C (East Contra Costa County)            | 6                               |
| Zone 3 (South Alameda County)                 | 6                               |
| Zone 4 (San Francisco County)                 | 4                               |
| Zone 5 (San Mateo County)                     | 0                               |
| Zone 6 (Santa Clara County)                   | 1                               |
|                                               | 24                              |