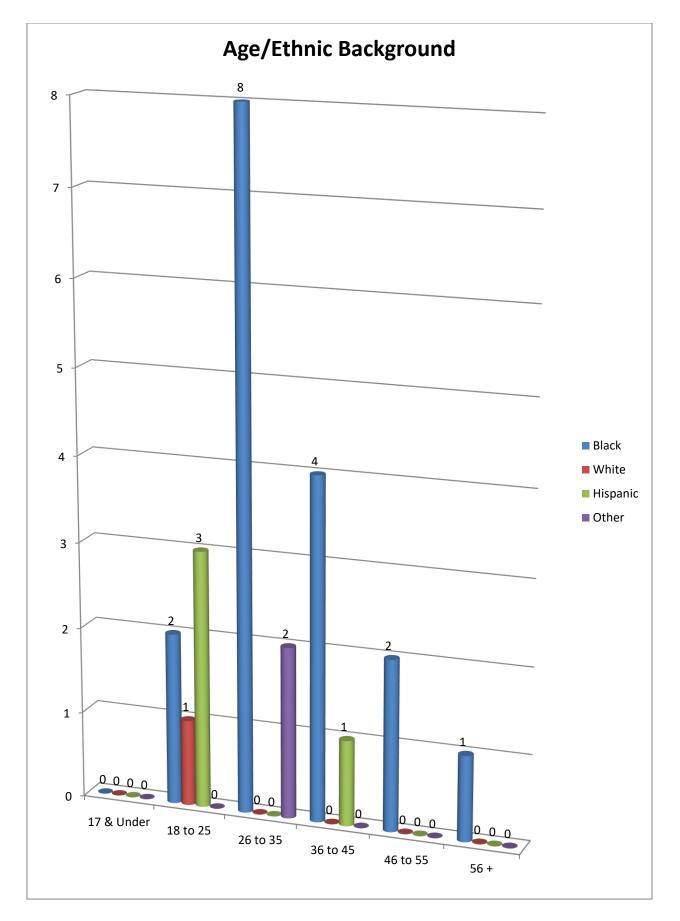

| Age/Ethnic Background | Black | Hispanic | Other | White |
|-----------------------|-------|----------|-------|-------|
| 17 & Under            | 0     | 0        | 0     | 0     |
| 18 to 25              | 2     | 3        | 0     | 1     |
| 26 to 35              | 8     | 0        | 2     | 0     |
| 36 to 45              | 4     | 1        | 0     | 0     |
| 46 to 55              | 2     | 0        | 0     | 0     |
| 56 +                  | 1     | 0        | 0     | 0     |
|                       | 17    | 4        | 2     | 1     |
|                       |       |          |       |       |
|                       | (%)** | (%)**    | (%)** | (%)** |