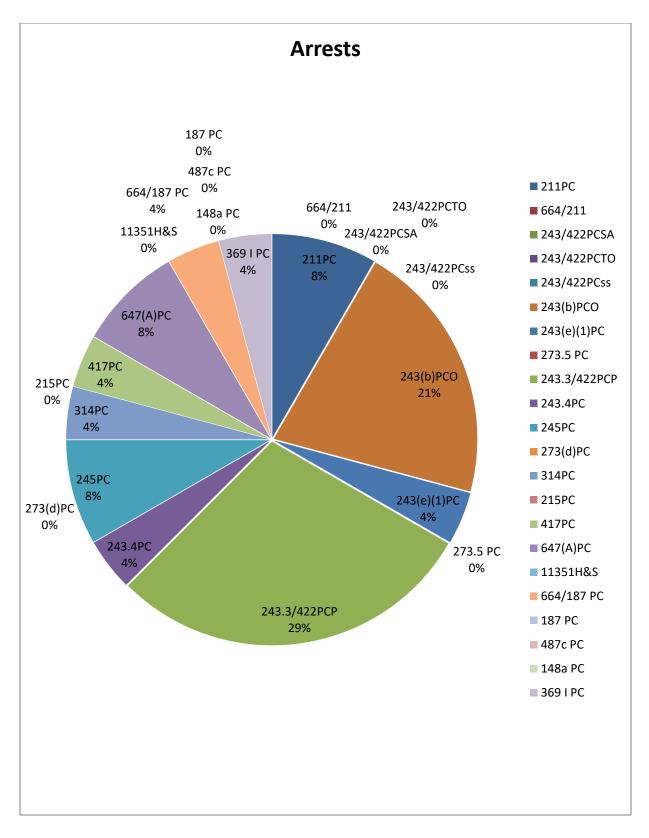

| Crime                      | Description                                   | Arrests | Prohibition<br>Appeals | Mental<br>Illness * | Transient | Juvenile<br>(<18) |
|----------------------------|-----------------------------------------------|---------|------------------------|---------------------|-----------|-------------------|
| 664/187 PC                 | Attempt Murder                                | 1       |                        |                     |           |                   |
| 215 PC                     | Carjacking                                    |         |                        |                     |           |                   |
| 211 PC<br>664/211/212.5 PC | Robbery/ Attempt<br>Robbery                   | 2       |                        |                     |           |                   |
| 243/422 PC                 | Battery/Threats to<br>Station Agent           |         |                        |                     |           |                   |
| 243/422 PC                 | Battery/Threats to Train<br>Operator          |         |                        |                     |           |                   |
| 243/422 PC                 | Battery/Threats to<br>System Service or Other |         |                        |                     |           |                   |
| 243(b)/69/422<br>PC        | Battery/Threats to<br>Officer                 | 5       |                        |                     |           |                   |
| 243(e)(1) PC               | Domestic Battery                              | 1       |                        |                     | 1         |                   |
| 273.5 PC                   | Domestic Battery–<br>Corporal Injury          |         |                        |                     |           |                   |
| 243.3 PC/ 422<br>PC        | Battery/Threats to Patron                     | 7       |                        | 2                   |           |                   |
| 243.4/288 PC               | Sexual Battery                                | 1       |                        |                     |           |                   |
| 245 PC                     | Assault w/ Deadly<br>Weapon                   | 2       |                        |                     |           |                   |
| 487(c) PC                  | Theft from Person                             |         |                        |                     |           |                   |
| 314 PC                     | Indecent Exposure                             | 1       |                        |                     | 1         |                   |
| 417 PC                     | Brandishing Weapon                            | 1       |                        |                     |           |                   |
| 647(A) PC                  | Lewd Conduct                                  | 1       |                        |                     |           |                   |
| 11352/11360<br>H&S         | Sales of Illegal<br>Narcotics                 |         |                        |                     |           |                   |
| 148 PC ;/<br>237 PC        | Resisting Arrest/<br>False Imprisonment       |         |                        |                     |           |                   |
| 369 I PC                   | Prohibition Order<br>Violation                | 1       |                        |                     | 1         |                   |
| Total                      |                                               | 23      |                        | 2                   | 3         |                   |