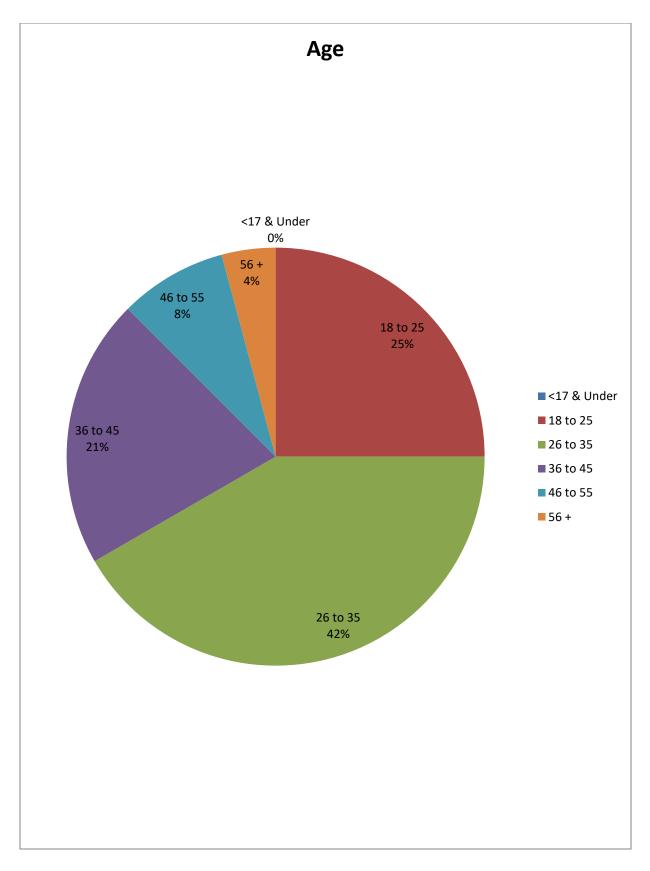

| Age        | Prohibition<br>Orders<br>Issued |
|------------|---------------------------------|
| 17 & Under | 0                               |
| 18 to 25   | 6                               |
| 26 to 35   | 10                              |
| 36 to 45   | 5                               |
| 46 to 55   | 2                               |
| 56 +       | 1                               |
|            |                                 |
|            | 24                              |