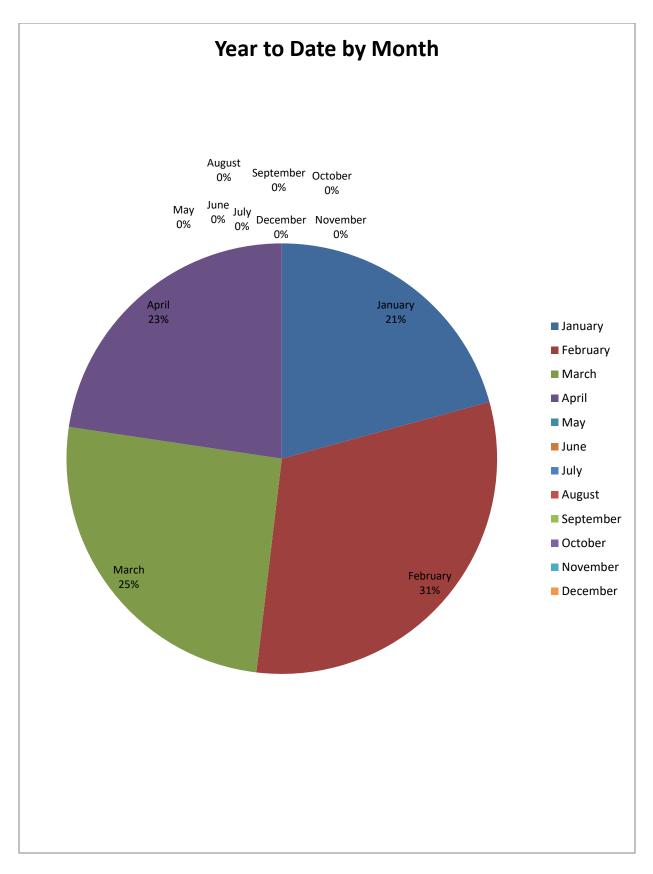

| Month                | Prohibition<br>Orders<br>Issued |
|----------------------|---------------------------------|
| January              | 22                              |
| February             | 33                              |
| March                | 27                              |
| April                | 24                              |
| May                  |                                 |
| June                 |                                 |
| July                 |                                 |
| August               |                                 |
| September            |                                 |
| October              |                                 |
| November             |                                 |
| December             |                                 |
| Year to date total = | 106                             |