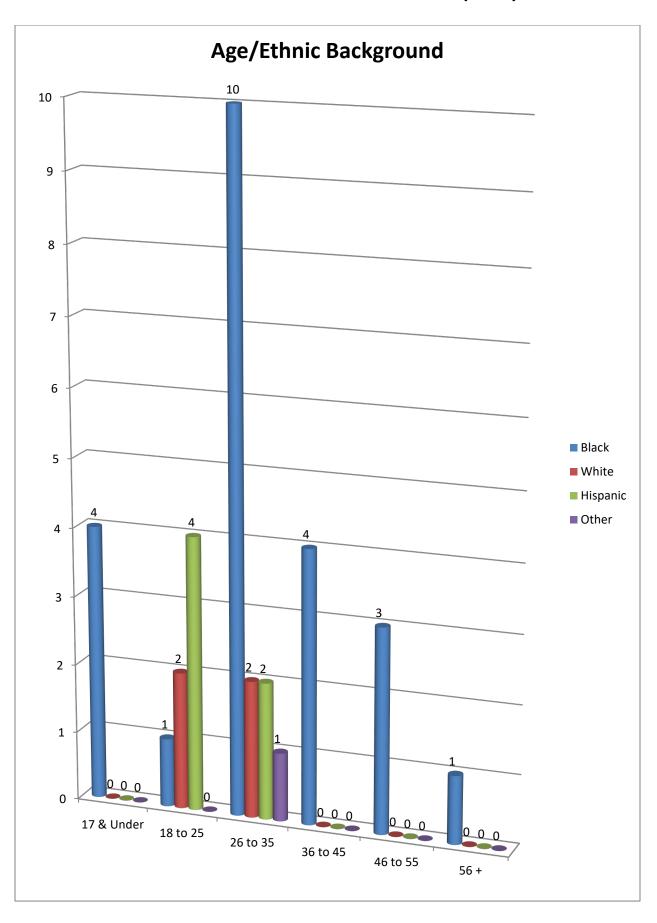

| Age/Ethnic Background | Black | Hispanic | Other | White |
|-----------------------|-------|----------|-------|-------|
| 17 & Under            | 4     | 0        | 0     | 0     |
| 18 to 25              | 1     | 4        | 0     | 2     |
| 26 to 35              | 10    | 2        | 1     | 2     |
| 36 to 45              | 4     | 0        | 0     | 0     |
| 46 to 55              | 3     | 0        | 0     | 0     |
| 56 +                  | 1     | 0        | 0     | 0     |
|                       | 23    | 6        | 1     | 4     |
|                       |       |          |       |       |
|                       |       |          |       |       |