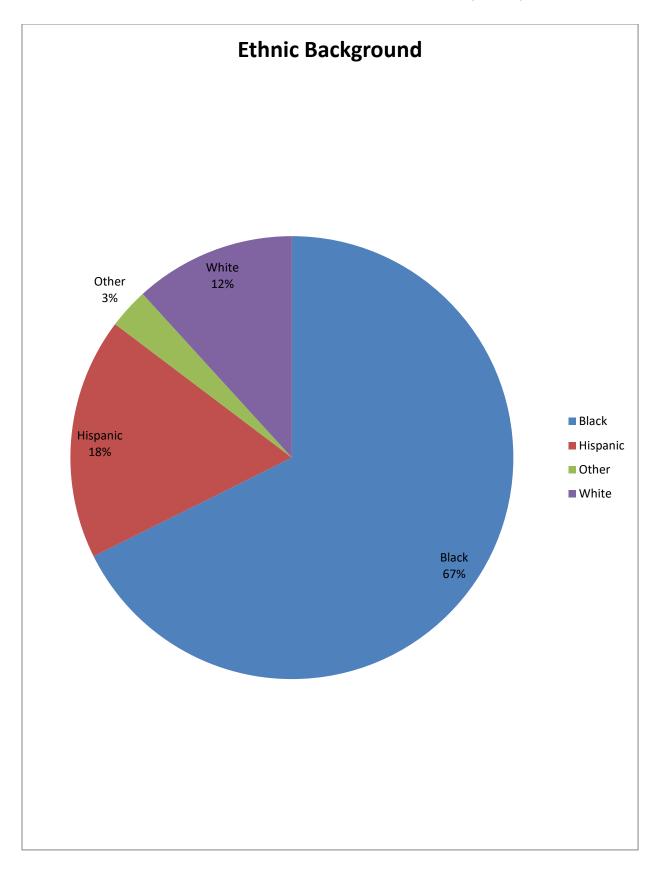

| Ethnic Background | Prohibition<br>Orders<br>Issued |
|-------------------|---------------------------------|
| Black             | 23                              |
| Hispanic          | 6                               |
| Other             | 1                               |
| White             | 4                               |
|                   |                                 |
|                   | 34                              |