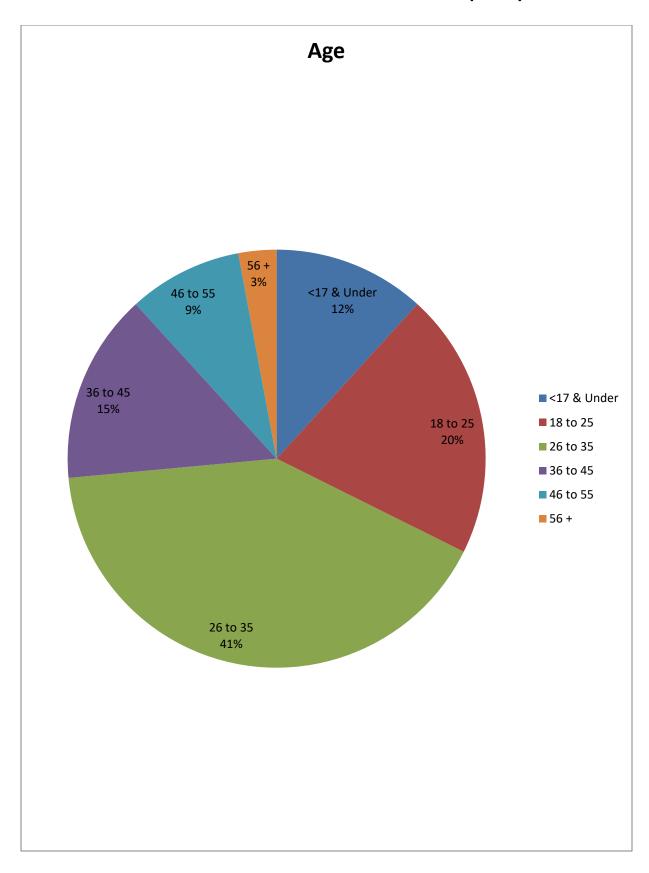

| Age        | Prohibition<br>Orders<br>Issued |
|------------|---------------------------------|
| 17 & Under | 4                               |
| 18 to 25   | 7                               |
| 26 to 35   | 14                              |
| 36 to 45   | 5                               |
| 46 to 55   | 3                               |
| 56 +       | 1                               |
|            | 34                              |