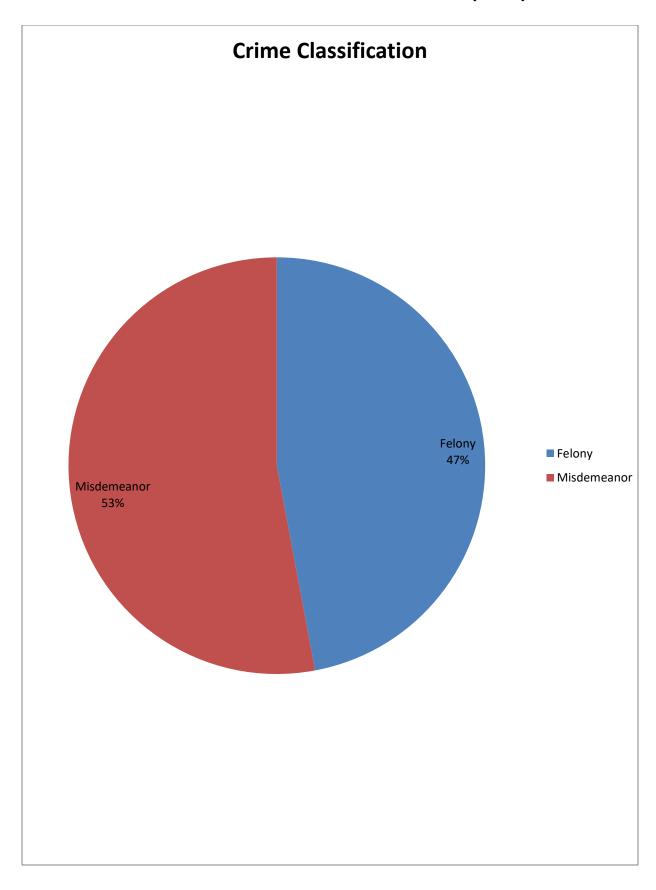

| Crime Classification | Prohibition<br>Orders<br>Issued |
|----------------------|---------------------------------|
| Felony               | 16                              |
| Misdemeanor          | 18                              |
|                      | 34                              |