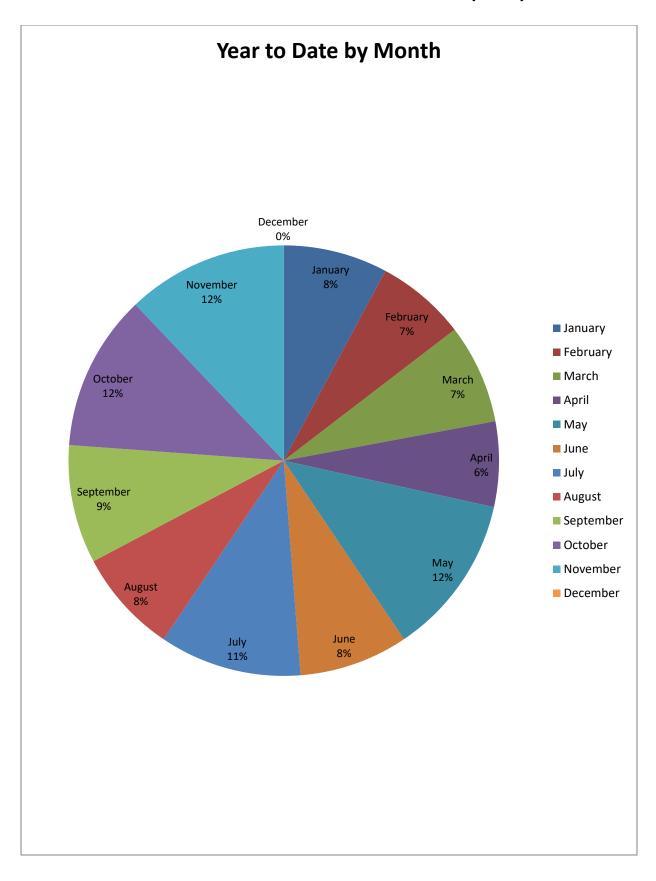

| Month                | Prohibition<br>Orders<br>Issued |
|----------------------|---------------------------------|
| January              | 22                              |
| February             | 19                              |
| March                | 21                              |
| April                | 18                              |
| May                  | 34                              |
| June                 | 23                              |
| July                 | 30                              |
| August               | 22                              |
| September            | 25                              |
| October              | 33                              |
| November             | 34                              |
| December             |                                 |
| Year to date total = | 281                             |