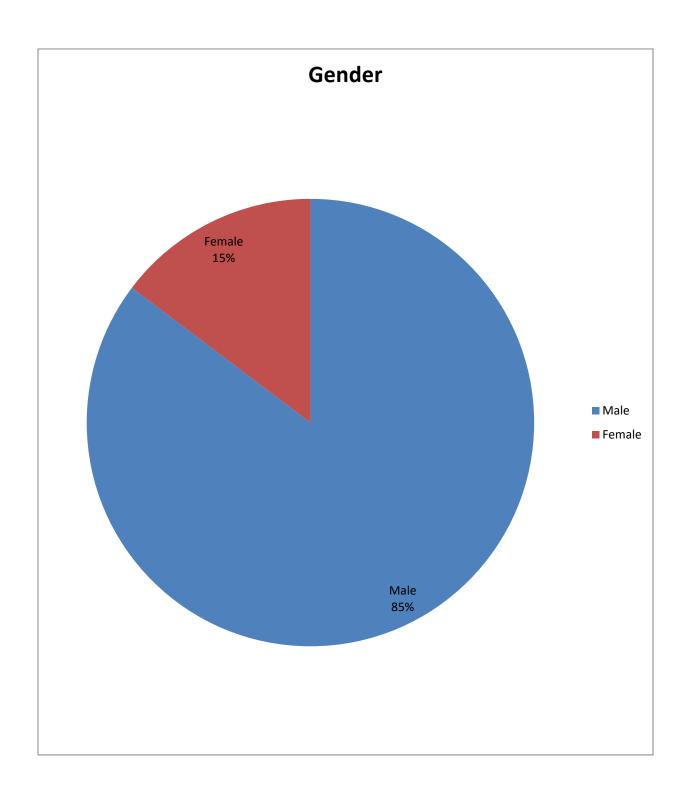

| Gender | Prohibition<br>Orders<br>Issued |
|--------|---------------------------------|
| Male   | 29                              |
| Female | 5                               |
|        | 34                              |