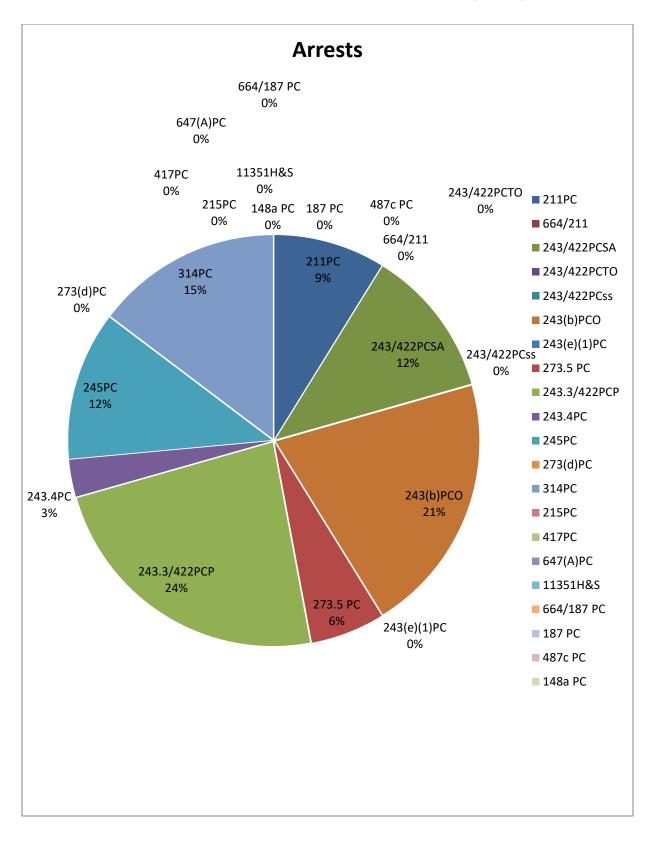

| Crime            | Description               | Arrests | Prohibition<br>Appeals | Mental<br>Illness * | Transient | Juvenile<br>(<18) |
|------------------|---------------------------|---------|------------------------|---------------------|-----------|-------------------|
|                  |                           |         |                        |                     |           |                   |
| 664/187 PC       | Attempt Murder            |         |                        |                     |           |                   |
| 215 PC           | Carjacking                |         |                        |                     |           |                   |
| 211 PC           | Robbery/ Attempt          |         |                        |                     |           |                   |
| 664/211/212.5 PC | Robbery                   | 3       |                        |                     | 3         |                   |
|                  | Battery/Threats to        |         |                        |                     |           |                   |
| 243/422 PC       | Station Agent             | 4       |                        |                     | 1         |                   |
|                  | Battery/Threats to Train  |         |                        |                     |           |                   |
| 243/422 PC       | Operator                  |         |                        |                     |           |                   |
|                  | Battery/Threats to        |         |                        |                     |           |                   |
| 243/422 PC       | System Service or Other   |         |                        |                     |           |                   |
| 243(b)/69/422    | Battery/Threats to        |         |                        |                     |           |                   |
| PC               | Officer                   | 7       |                        |                     | 1         |                   |
|                  |                           |         |                        |                     |           |                   |
| 243(e)(1) PC     | Domestic Battery          |         |                        |                     |           |                   |
|                  | Domestic Battery-         |         |                        |                     |           |                   |
| 273.5 PC         | Corporal Injury           | 2       |                        |                     |           | 1                 |
| 243.3 PC/ 422    |                           |         |                        |                     |           |                   |
| PC               | Battery/Threats to Patron | 6       |                        |                     |           |                   |
| 243.4/288 PC     | Sexual Battery            | 1       |                        |                     |           |                   |
|                  | Assault w/ Deadly         |         |                        |                     |           |                   |
| 245 PC           | Weapon                    | 3       |                        |                     |           | 3                 |
|                  | •                         |         |                        |                     |           | -                 |
| 487(c) PC        | Theft from Person         |         |                        |                     |           |                   |
| 314 PC           | Indecent Exposure         | 5       |                        | 1                   |           |                   |
| 417 PC           | Brandishing Weapon        |         |                        |                     |           |                   |
| 647(A) PC        | Lewd Conduct              |         |                        |                     |           |                   |
| 11352/11360      | Sales of Illegal          |         |                        |                     |           |                   |
| H&S              | Narcotics                 |         |                        |                     |           |                   |
| 148 PC ;/        | Resisting Arrest/         |         |                        |                     |           |                   |
| 237 PC           | False Imprisonment        |         |                        |                     |           |                   |
| Total            |                           | 31      |                        | 1                   | 5         | 4                 |