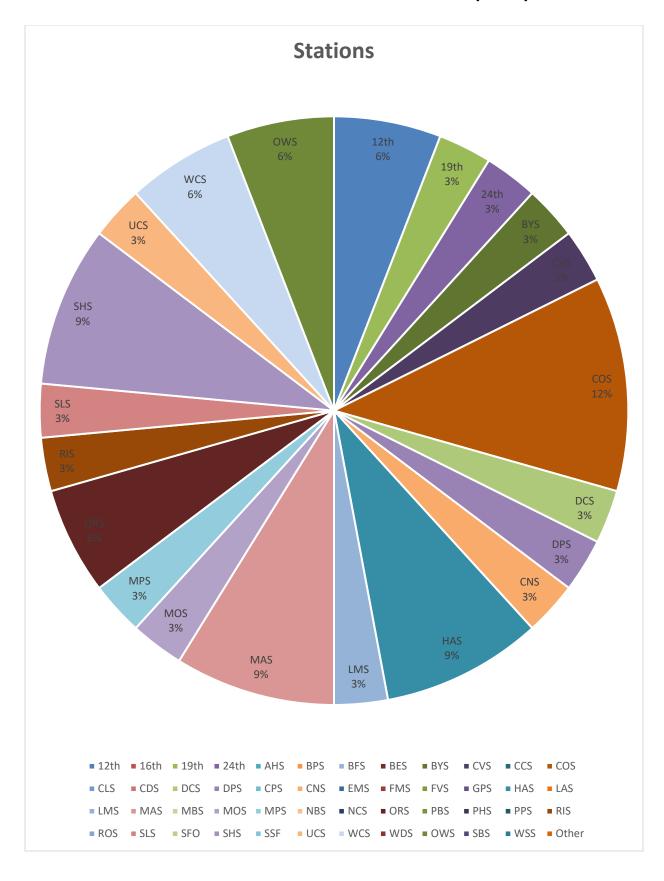

| Station                                 | Zone | Prohibition Orders |
|-----------------------------------------|------|--------------------|
| 12 <sup>th</sup> Street (Oakland)       | 1    | 2                  |
| 16 <sup>th</sup> Street (San Francisco) | 4    |                    |
| 19th Street (Oakland)                   | 1    | 1                  |
| 24 <sup>th</sup> Street (San Francisco) | 4    | 1                  |
| Ashby (Berkeley) – AHS                  | 2r   |                    |
| Balboa Park (San Francisco) – BPS       | 4    |                    |
| Bay Fair (San Leandro) – BFS            | 3    |                    |
| Berkeley - BES                          | 2r   |                    |
| Berryessa – BYS                         | 6    | 1                  |
| Castro Valley – CVS                     | 3    | 1                  |
| Civic Center (San Francisco) – CCS      | 4    |                    |
| Coliseum (Oakland) – COS                | 1    | 4                  |
| Colma – CLS                             | 5    |                    |
| Concord - CDS                           | 2c   |                    |
| Daly City – DCS                         | 5    | 1                  |
| Dublin Pleasanton – DPS                 | 3    | 1                  |
| El Cerrito Del Norte – CNS              | 2r   | 1                  |
| El Cerrito Plaza – CPS                  | 2r   |                    |
| Embarcadero (San Francisco) – EMS       | 4    |                    |
| Fremont - FMS                           | 3    |                    |
| Fruitvale (Oakland) – FVS               | 1    |                    |
| Glen Park (San Francisco) - GPS         | 4    |                    |
| Hayward – HAS                           | 3    | 3                  |
| Lafayette – LFS                         | 2c   | •                  |
| Lake Merritt (Oakland) – LMS            | 1    | 1                  |
| MacArthur (Oakland) – MAS               | 1    | 3                  |
| Millbrae – MBS                          | 5    | ·                  |
| Milpitas – MPS                          | 6    | 1                  |
| Montgomery Street (SF) – MOS            | 4    | 1                  |
| North Berkeley – NBS                    | 2r   | -                  |
| North Concord – NCS                     | 2c   |                    |
| Orinda - ORS                            | 2c   | 2                  |
| Pittsburg – PBS                         | 2c   | <del>-</del>       |
| Pleasant Hill – PHS                     | 2c   |                    |
| Powell Street (San Francisco) – PPS     | 4    |                    |
| Richmond – RIS                          | 2r   | 1                  |
| Rockridge - ROS                         | 2c   | ·                  |
| San Bruno – SBS                         | 5    |                    |
| San Leandro – SLS                       | 3    | 1                  |
| South Hayward – SHS                     | 3    | 3                  |
| South San Francisco – SSS               | 5    |                    |
| Union City – UCS                        | 3    | 1                  |
| Walnut Creek – WCS                      | 2c   | 2                  |
| Warm Springs – WSS                      | 3    | ~                  |
| West Dublin – WDS                       | 3    |                    |
| West Oakland – OWS                      | 1    | 2                  |
| San Francisco Airport (SFO)             | 5    | <i>L</i>           |
| Other BART Property (P&R)               |      |                    |
| Total Stations                          |      | 34                 |
| I Othi Difficulty                       |      | UT                 |