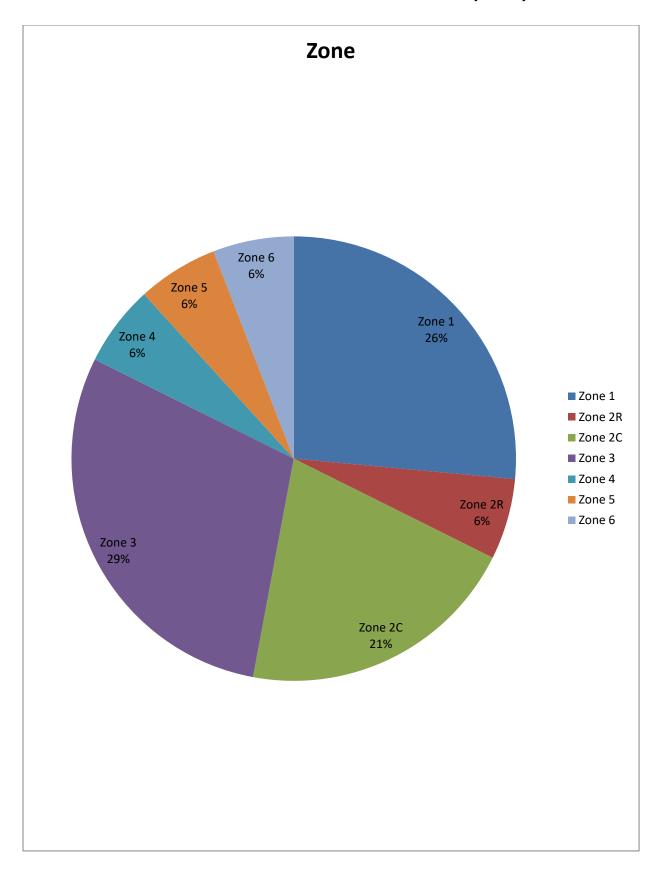

| Zone                                          | Prohibition<br>Orders<br>Issued |
|-----------------------------------------------|---------------------------------|
| Zone 1 (Oakland)                              | 9                               |
| Zone 2R (Berkeley & West Contra Costa County) | 2                               |
| Zone 2C (East Contra Costa County)            | 7                               |
| Zone 3 (South Alameda County)                 | 10                              |
| Zone 4 (San Francisco County)                 | 2                               |
| Zone 5 (San Mateo County)                     | 2                               |
| Zone 6 (Santa Clara County)                   | 2                               |
|                                               | 34                              |