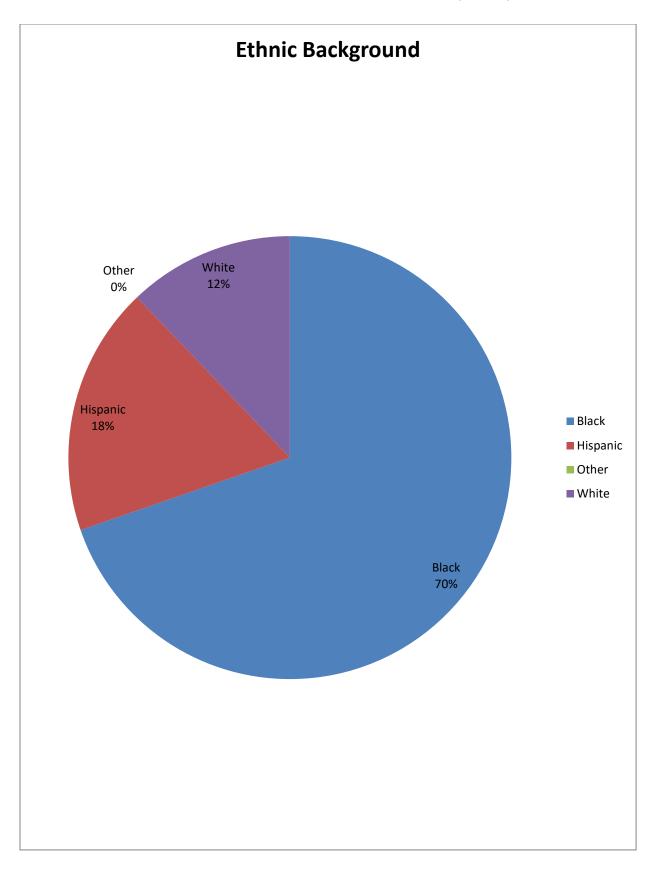

| Ethnic Background | Prohibition<br>Orders<br>Issued |
|-------------------|---------------------------------|
| Black             | 23                              |
| Hispanic          | 6                               |
| Other             | 0                               |
| White             | 4                               |
|                   | 33                              |