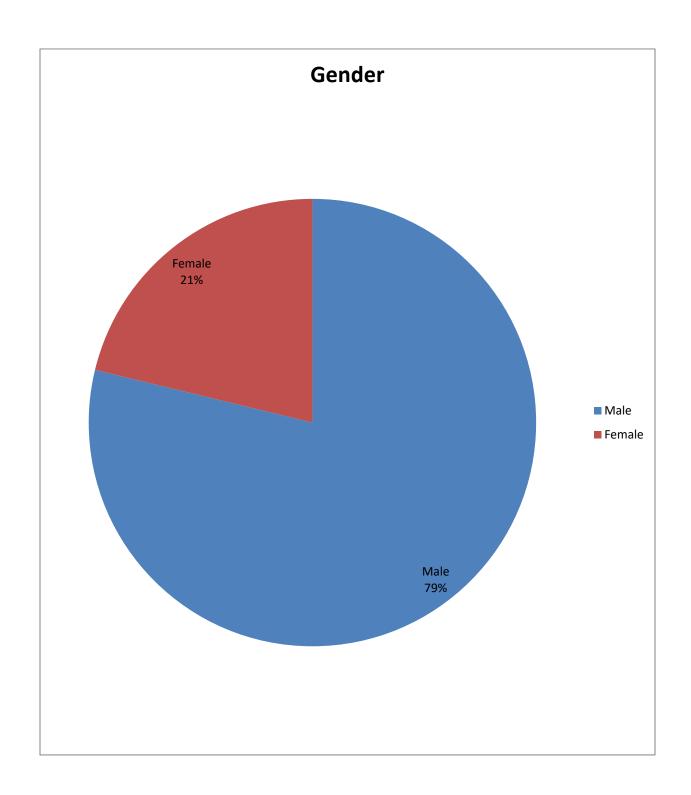

| Gender | Prohibition<br>Orders<br>Issued |
|--------|---------------------------------|
| Male   | 21                              |
| Female | 9                               |
|        | 30                              |