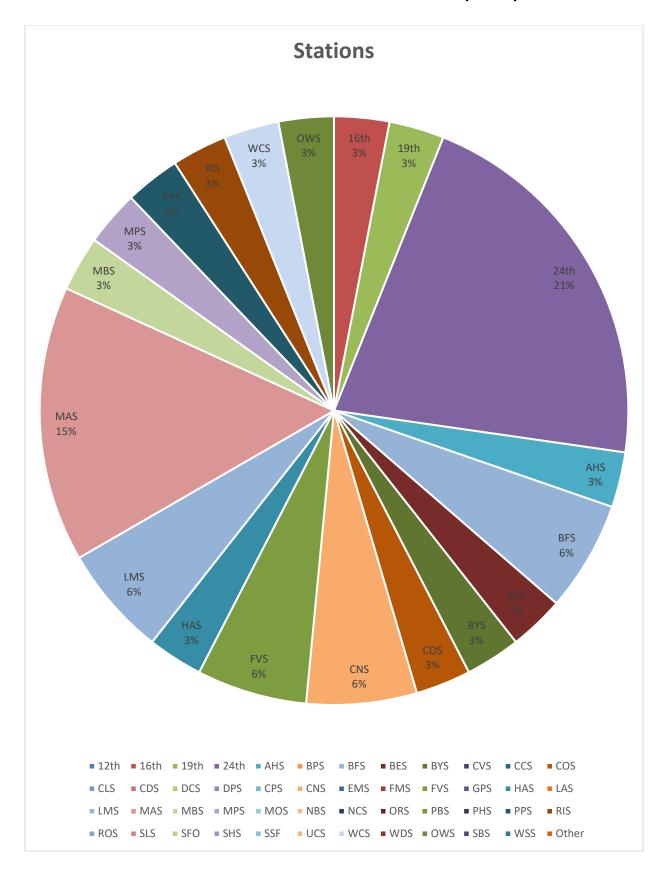

| Station                                 | Zone | Prohibition Orders |
|-----------------------------------------|------|--------------------|
| 12 <sup>th</sup> Street (Oakland)       | 1    |                    |
| 16 <sup>th</sup> Street (San Francisco) | 4    | 1                  |
| 19th Street (Oakland)                   | 1    | 1                  |
| 24 <sup>th</sup> Street (San Francisco) | 4    | 7                  |
| Ashby (Berkeley) – AHS                  | 2r   | 1                  |
| Balboa Park (San Francisco) – BPS       | 4    |                    |
| Bay Fair (San Leandro) – BFS            | 3    | 2                  |
| Berkeley - BES                          | 2r   | 1                  |
| Berryessa – BYS                         | 6    | 1                  |
| Castro Valley – CVS                     | 3    |                    |
| Civic Center (San Francisco) – CCS      | 4    |                    |
| Coliseum (Oakland) – COS                | 1    | 1                  |
| Colma – CLS                             | 5    |                    |
| Concord - CDS                           | 2c   |                    |
| Daly City – DCS                         | 5    |                    |
| Dublin Pleasanton – DPS                 | 3    |                    |
| El Cerrito Del Norte – CNS              | 2r   | 2                  |
| El Cerrito Plaza – CPS                  | 2r   | _                  |
| Embarcadero (San Francisco) – EMS       | 4    |                    |
| Fremont - FMS                           | 3    |                    |
| Fruitvale (Oakland) – FVS               | 1    | 2                  |
| Glen Park (San Francisco) - GPS         | 4    | <del>-</del>       |
| Hayward – HAS                           | 3    | 1                  |
| Lafayette – LFS                         | 2c   | •                  |
| Lake Merritt (Oakland) – LMS            | 1    | 2                  |
| MacArthur (Oakland) – MAS               | 1    | 5                  |
| Millbrae – MBS                          | 5    | 1                  |
| Milpitas – MPS                          | 6    | 1                  |
| Montgomery Street (SF) – MOS            | 4    |                    |
| North Berkeley – NBS                    | 2r   |                    |
| North Concord – NCS                     | 2c   |                    |
| Orinda - ORS                            | 2c   |                    |
| Pittsburg – PBS                         | 2c   |                    |
| Pleasant Hill – PHS                     | 2c   |                    |
| Powell Street (San Francisco) – PPS     | 4    | 1                  |
| Richmond – RIS                          | 2r   | 1                  |
| Rockridge - ROS                         | 2c   | -                  |
| San Bruno – SBS                         | 5    |                    |
| San Leandro – SLS                       | 3    |                    |
| South Hayward – SHS                     | 3    |                    |
| South San Francisco – SSS               | 5    |                    |
| Union City – UCS                        | 3    |                    |
| Walnut Creek – WCS                      | 2c   | 1                  |
| Warm Springs – WSS                      | 3    | -                  |
| West Dublin – WDS                       | 3    |                    |
| West Oakland – OWS                      | 1    | 1                  |
| San Francisco Airport (SFO)             | 5    | <del>-</del>       |
| Other BART Property (P&R)               | -    |                    |
| Total Stations                          |      | 33                 |
|                                         |      | <del></del>        |