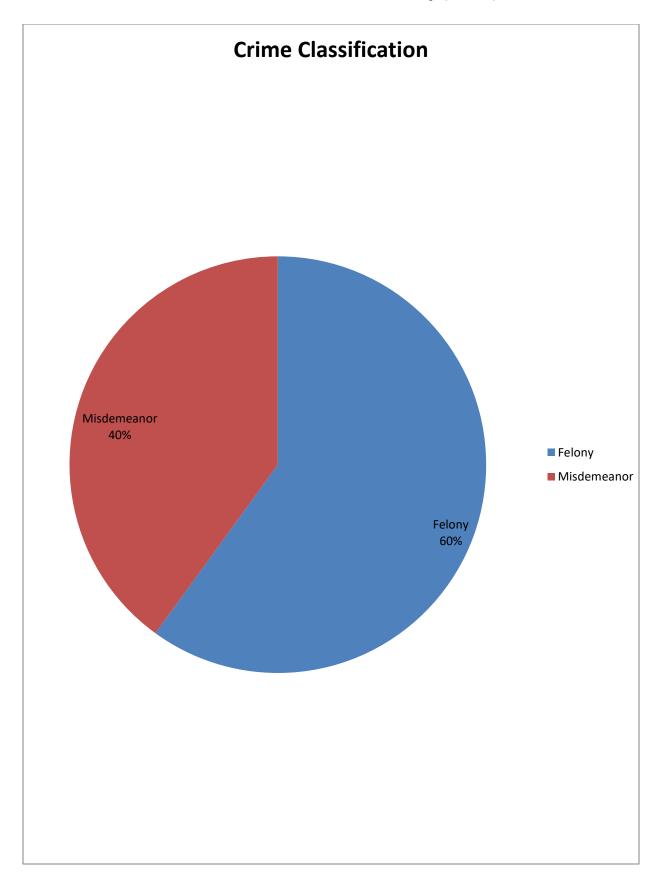

| Crime Classification | Prohibition<br>Orders<br>Issued |
|----------------------|---------------------------------|
| Felony               | 18                              |
| Misdemeanor          | 12                              |
|                      | 30                              |