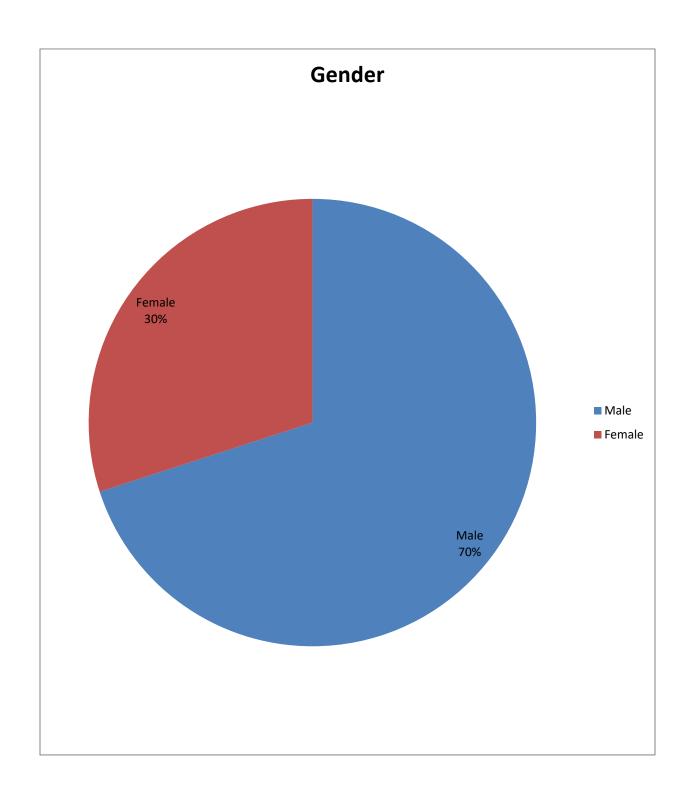

| Gender | Prohibition<br>Orders<br>Issued |
|--------|---------------------------------|
| Male   | 21                              |
| Female | 9                               |
|        | 30                              |