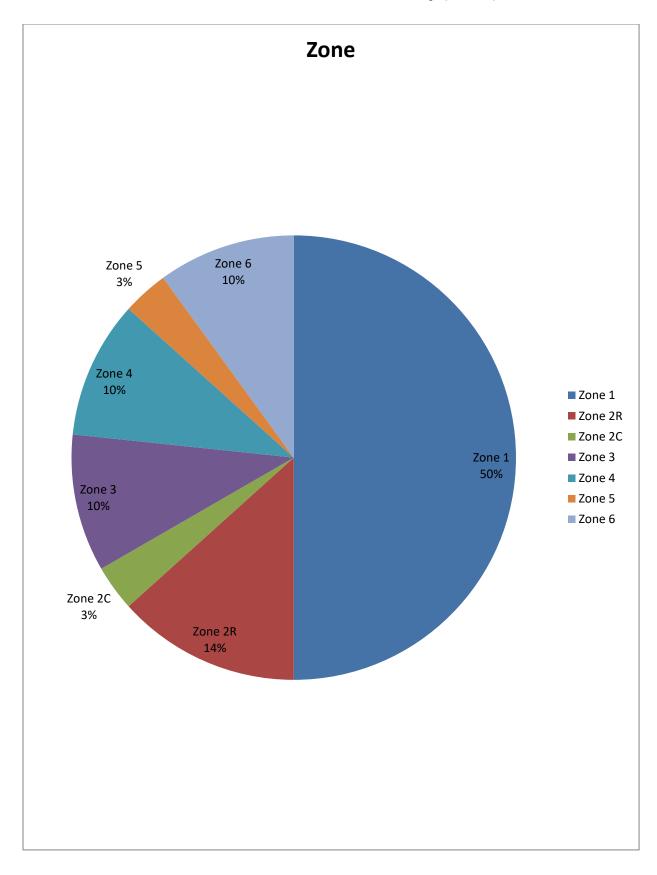

| Zone                                          | Prohibition<br>Orders<br>Issued |
|-----------------------------------------------|---------------------------------|
| Zone 1 (Oakland)                              | 12                              |
| Zone 2R (Berkeley & West Contra Costa County) | 5                               |
| Zone 2C (East Contra Costa County)            | 1                               |
| Zone 3 (South Alameda County)                 | 3                               |
| Zone 4 (San Francisco County)                 | 9                               |
| Zone 5 (San Mateo County)                     | 1                               |
| Zone 6 (Santa Clara County)                   | 2                               |
|                                               | 33                              |