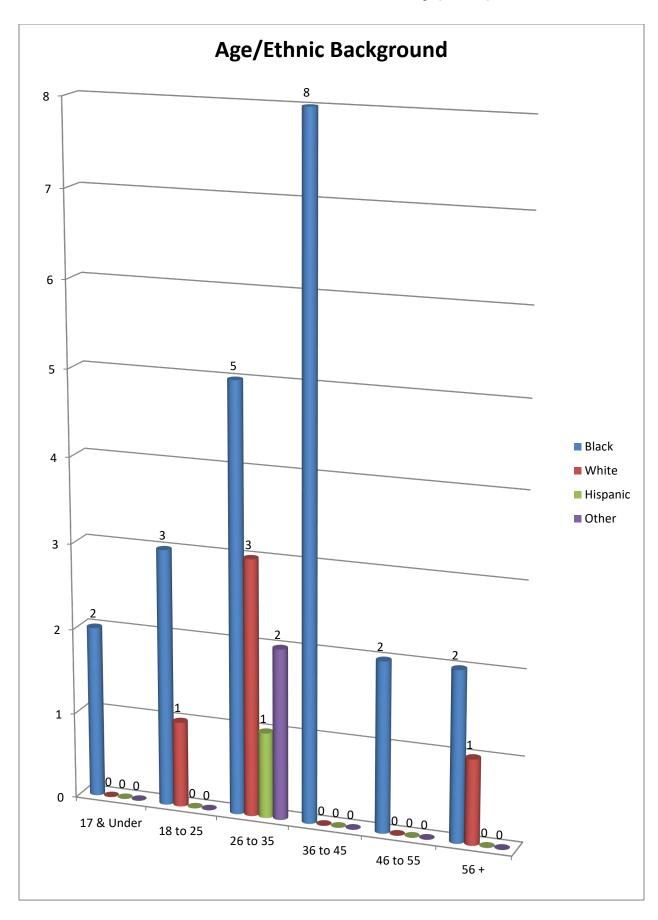

| Age/Ethnic Background | Black | Hispanic | Other | White |
|-----------------------|-------|----------|-------|-------|
| 17 & Under            | 10    | 0        | 0     | 0     |
| 18 to 25              | 5     | 3        | 0     | 0     |
| 26 to 35              | 4     | 3        | 2     | 0     |
| 36 to 45              | 3     | 0        | 1     | 0     |
| 46 to 55              | 0     | 0        | 0     | 0     |
| 56 +                  | 1     | 0        | 1     | 0     |
|                       | 23    | 6        | 4     | 0     |
|                       |       |          |       |       |
|                       | (%)** | (%)**    | (%)** | (%)** |