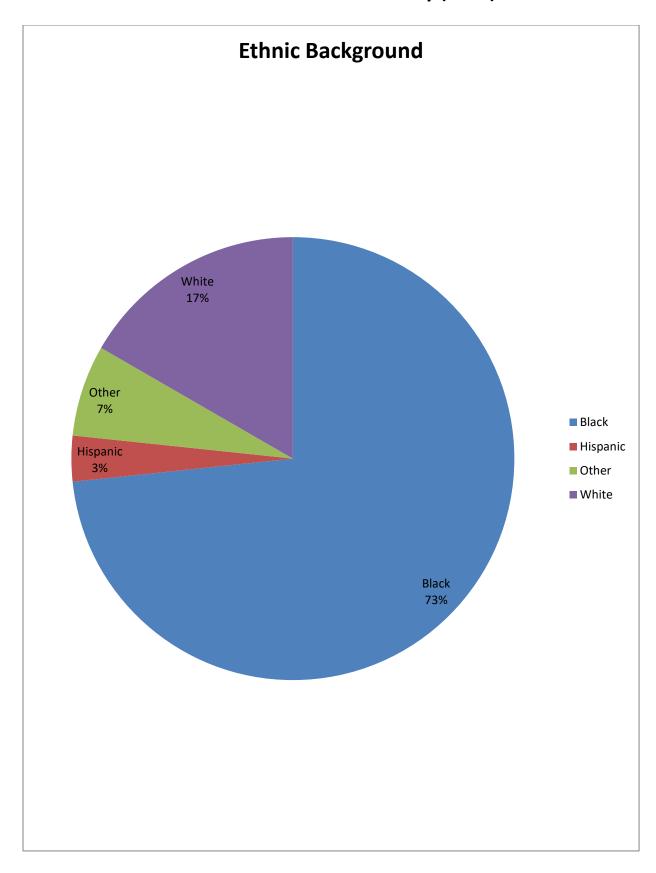

| Ethnic Background | Prohibition<br>Orders<br>Issued |
|-------------------|---------------------------------|
| Black             | 22                              |
| Hispanic          | 1                               |
| Other             | 2                               |
| White             | 5                               |
|                   | 30                              |