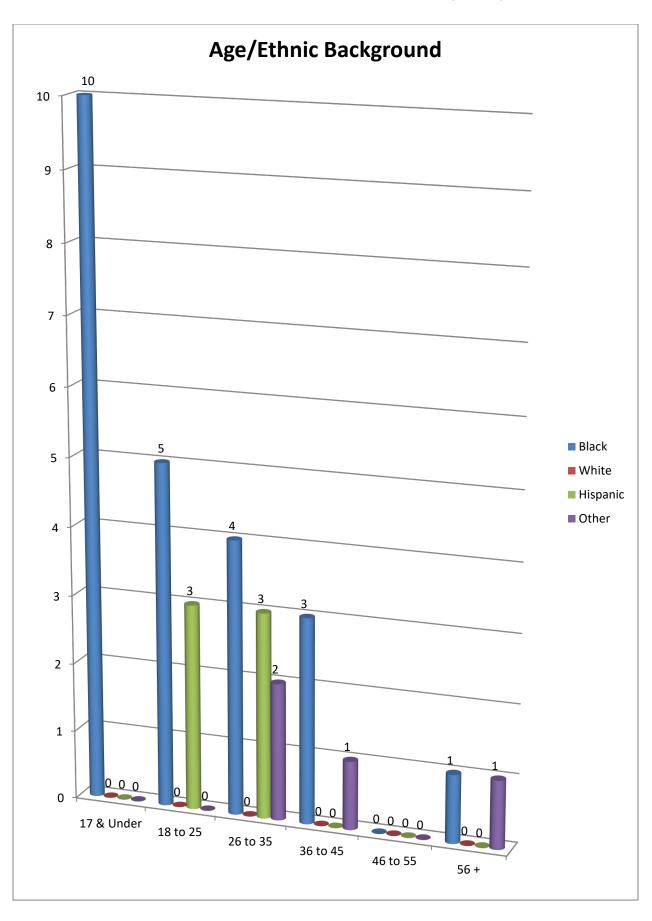

| Age/Ethnic Background | Black | Hispanic | Other | White |
|-----------------------|-------|----------|-------|-------|
| 17 & Under            | 10    | 0        | 0     | 0     |
| 18 to 25              | 5     | 3        | 0     | 0     |
| 26 to 35              | 4     | 3        | 2     | 0     |
| 36 to 45              | 3     | 0        | 1     | 0     |
| 46 to 55              | 0     | 0        | 0     | 0     |
| 56 +                  | 1     | 0        | 1     | 0     |
|                       | 23    | 6        | 4     | 0     |
|                       |       |          |       |       |
|                       | (%)** | (%)**    | (%)** | (%)** |