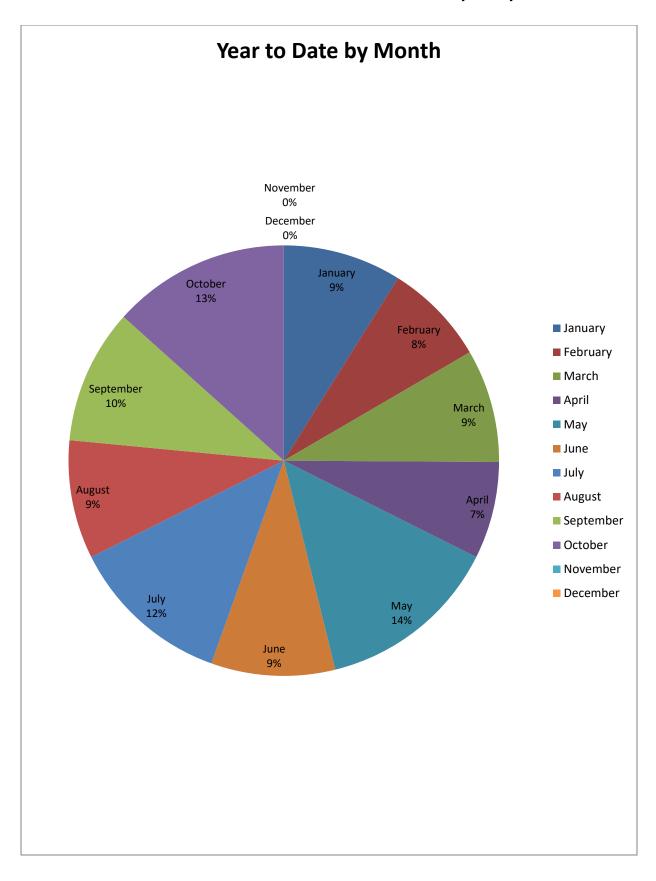

| Month                | Prohibition<br>Orders<br>Issued |
|----------------------|---------------------------------|
| January              | 22                              |
| February             | 19                              |
| March                | 21                              |
| April                | 18                              |
| May                  | 34                              |
| June                 | 23                              |
| July                 | 30                              |
| August               | 22                              |
| September            | 25                              |
| October              | 33                              |
| November             |                                 |
| December             |                                 |
| Year to date total = | 247                             |