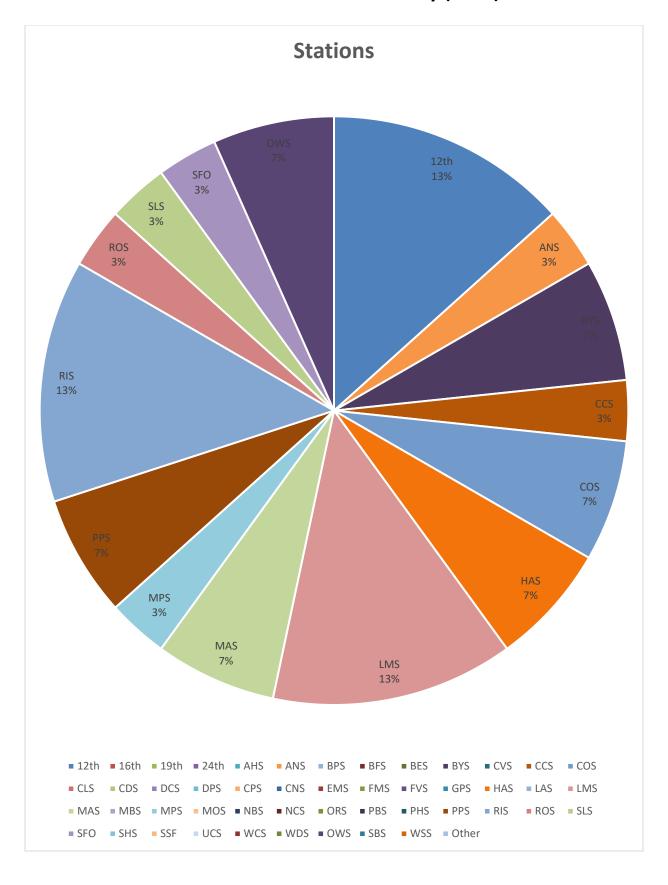

| Station                                              | Zone | Prohibition Orders |
|------------------------------------------------------|------|--------------------|
| 12 <sup>th</sup> Street (Oakland)                    | 1    | 4                  |
| 16 <sup>th</sup> Street (San Francisco)              | 4    | ·                  |
| 19 <sup>th</sup> Street (Oakland)                    | 1    |                    |
| 24 <sup>th</sup> Street (San Francisco)              | 4    |                    |
| Antioch - ANS                                        | 2c   | 1                  |
| Ashby (Berkeley) – AHS                               | 2r   | •                  |
| Balboa Park (San Francisco) – BPS                    | 4    |                    |
| Bay Fair (San Leandro) – BFS                         | 3    |                    |
| Berkeley - BES                                       | 2r   |                    |
| Berryessa – BYS                                      | 6    | 2                  |
| Castro Valley – CVS                                  | 3    |                    |
| Civic Center (San Francisco) – CCS                   | 4    | 1                  |
| Coliseum (Oakland) – COS                             | 1    | 2                  |
| Colma – CLS                                          | 5    | 2                  |
| Concord - CDS                                        | 2c   |                    |
| Daly City – DCS                                      | 5    |                    |
| Dublin Pleasanton – DPS                              | 3    |                    |
| El Cerrito Del Norte – CNS                           | 2r   |                    |
| El Cerrito Plaza – CPS                               | 2r   |                    |
| Embarcadero (San Francisco) – EMS                    | 4    |                    |
| Fremont - FMS                                        | 3    |                    |
| Fruitvale (Oakland) – FVS                            | 1    |                    |
| Glen Park (San Francisco) - GPS                      | 4    |                    |
| Hayward – HAS                                        | 3    | 2                  |
| 3                                                    | 2c   | 2                  |
| Lafayette – LFS Lake Merritt (Oakland) – LMS         | 1    | 4                  |
| MacArthur (Oakland) – LMS  MacArthur (Oakland) – MAS | 1    | 4 2                |
| Millbrae – MBS                                       | 5    | 2                  |
|                                                      |      | 1                  |
| Milpitas - MPS  Montgomory Street (SE) MOS           | 6 4  | 1                  |
| Montgomery Street (SF) – MOS                         |      |                    |
| North Berkeley – NBS                                 | 2r   |                    |
| North Concord – NCS                                  | 2c   |                    |
| Orinda - ORS                                         | 2c   |                    |
| Pittsburg – PBS                                      | 2c   |                    |
| Pleasant Hill – PHS                                  | 2c   | 2                  |
| Powell Street (San Francisco) – PPS                  | 4    | 2                  |
| Richmond – RIS                                       | 2r   | 4                  |
| Rockridge - ROS                                      | 2c   | 1                  |
| San Bruno – SBS                                      | 5    | 1                  |
| San Leandro – SLS                                    | 3    | 1                  |
| South Hayward – SHS                                  | 3    |                    |
| South San Francisco – SSS                            | 5    |                    |
| Union City – UCS                                     | 3    |                    |
| Walnut Creek – WCS                                   | 2c   |                    |
| Warm Springs – WSS                                   | 3    |                    |
| West Dublin – WDS                                    | 3    |                    |
| West Oakland – OWS                                   | 1 7  | 2                  |
| San Francisco Airport (SFO)                          | 5    | 1                  |
| Other BART Property (P&R)                            | 2c   |                    |
| Total Stations:                                      |      | 30                 |