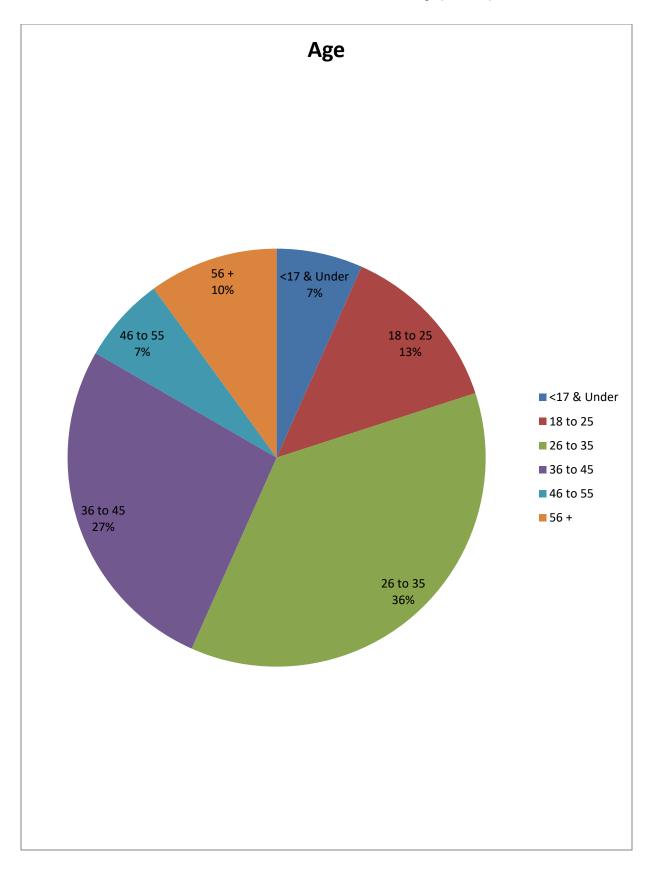

| Age        | Prohibition<br>Orders<br>Issued |
|------------|---------------------------------|
| 17 & Under | 10                              |
| 18 to 25   | 7                               |
| 26 to 35   | 9                               |
| 36 to 45   | 5                               |
| 46 to 55   | 0                               |
| 56 +       | 2                               |
|            | 33                              |