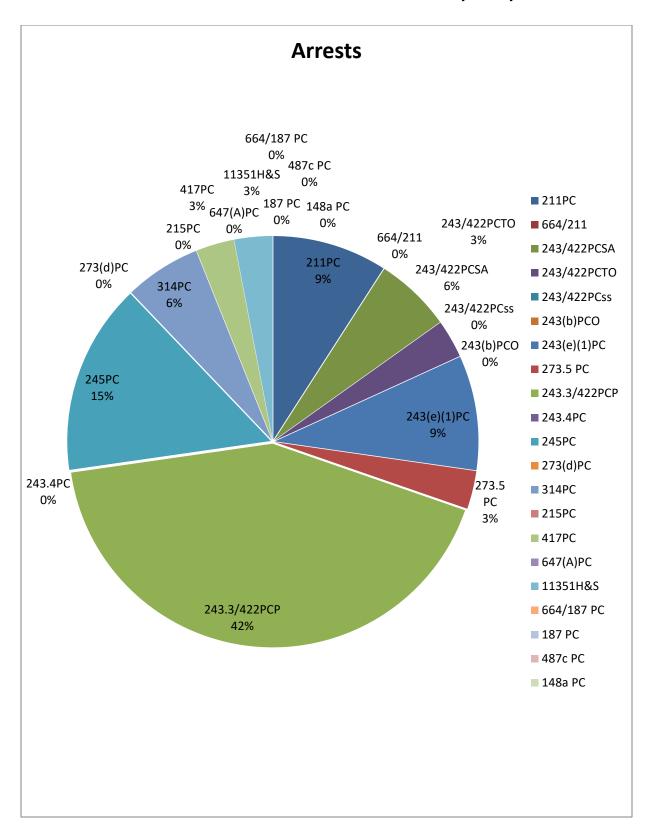

# **Prohibition Order Statistics** (From July 1, 2022 to July 31, 2022)

| Crime                     | Description                                   | Prohibition<br>Orders<br>Issued | Percentage | In-<br>Custody  | Citations      |
|---------------------------|-----------------------------------------------|---------------------------------|------------|-----------------|----------------|
| 664/187 PC                | Attempt Murder                                |                                 |            |                 |                |
| 215 PC                    | Carjacking                                    |                                 |            |                 |                |
| 211 PC                    | Robbery/ Attempt                              | _                               |            |                 |                |
| 664/211/212.5 PC          | Robbery                                       | 4                               |            | 3               | 1              |
| 241/243/422/415(3)        | Assault/Battery/Threats to                    |                                 |            |                 |                |
| PC                        | Station Agents                                | 4                               |            | 3               | 1              |
| 243/422 PC                | Battery/Threats to Train<br>Operator          |                                 |            |                 |                |
| 243/422 PC                | Battery/Threats to System<br>Service or Other |                                 |            |                 |                |
| 243(b)/69/422PC           | Battery/Threats to Officer                    | 3                               |            | 3               |                |
| 243(e)(1) PC              | Domestic Battery                              | 3                               |            | 3               |                |
| 273.5 PC                  | Domestic Battery–<br>Corporal Injury          | 1                               |            | 1               |                |
| 243.3/243d/422 PC         | Battery/Threats to Patron                     | 7                               |            | 7               |                |
| 243.4/288 PC              | Sexual Battery                                |                                 |            |                 |                |
| 245 PC                    | Assault with Deadly<br>Weapon                 | 2                               |            | 2               |                |
| 273d(a) PC/<br>243a(b) PC | Child Abuse/<br>Endangerment                  |                                 |            |                 |                |
| 314 PC                    | Indecent Exposure                             | 1                               |            | 1               |                |
| 417 PC                    | Brandishing Weapon                            | 2                               |            | 2               |                |
| 647(a) PC                 | Lewd Conduct                                  | 1                               |            | 1               |                |
| 11352/11360 H&S           | Narcotic Sales                                | 2                               |            | 2               |                |
| 148 PC ;/ 237 PC          | Resisting Arrest/ False<br>Imprisonment       |                                 |            |                 |                |
| Total                     |                                               | 30                              | 100%**     | 28<br>(%)<br>** | 2<br>(%)<br>** |