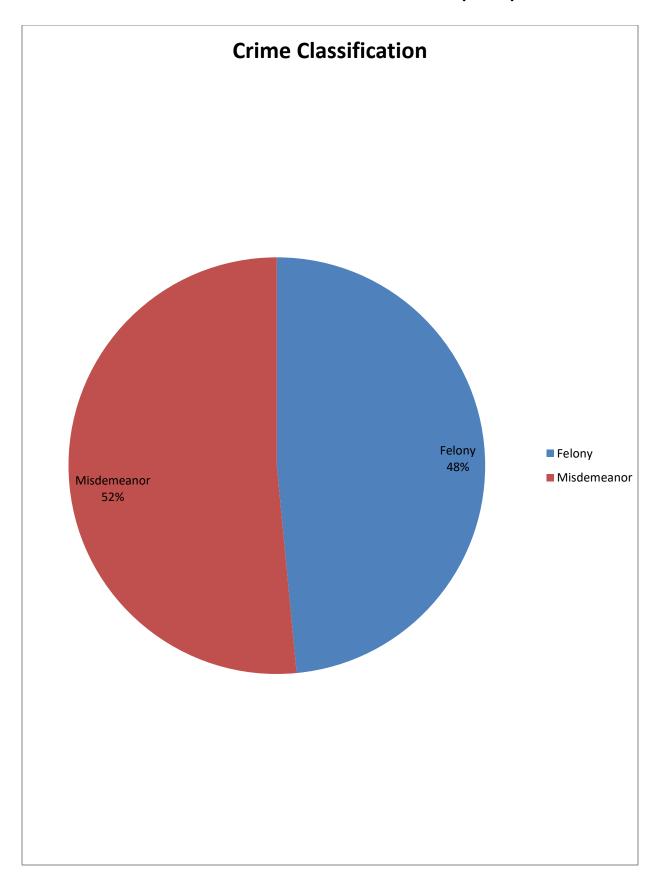

| Crime Classification | Prohibition<br>Orders<br>Issued |
|----------------------|---------------------------------|
| Felony               | 18                              |
| Misdemeanor          | 12                              |
|                      | 30                              |