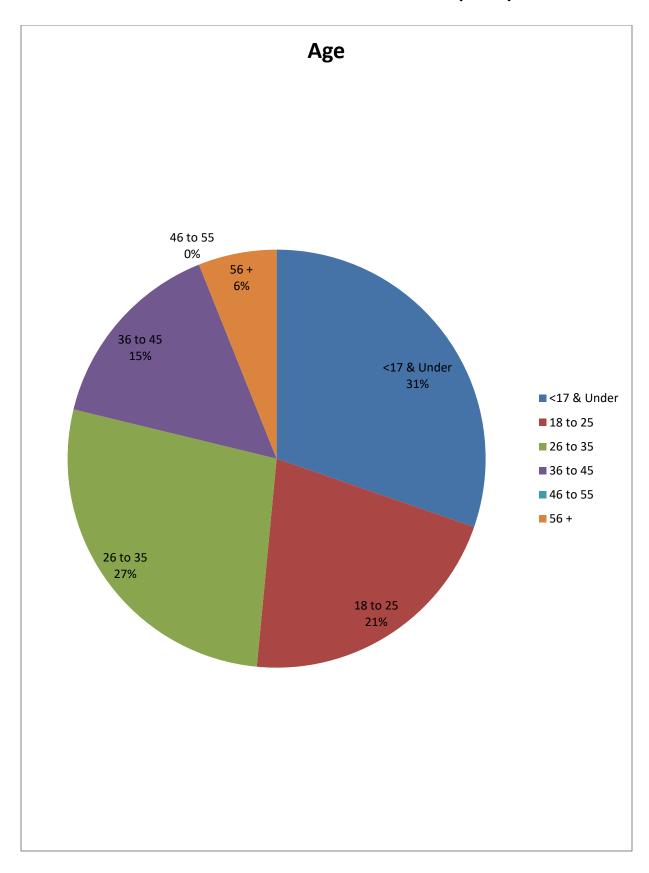

| Age        | Prohibition<br>Orders<br>Issued |
|------------|---------------------------------|
| 17 & Under | 10                              |
| 18 to 25   | 7                               |
| 26 to 35   | 9                               |
| 36 to 45   | 5                               |
| 46 to 55   | 0                               |
| 56 +       | 2                               |
|            | 33                              |