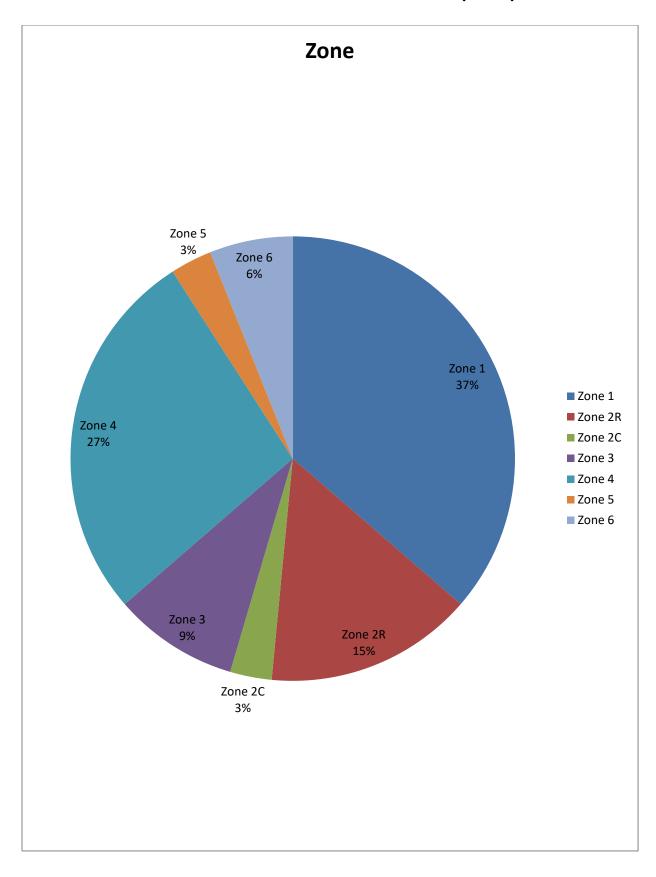

| Zone                                          | Prohibition<br>Orders<br>Issued |
|-----------------------------------------------|---------------------------------|
| Zone 1 (Oakland)                              | 12                              |
| Zone 2R (Berkeley & West Contra Costa County) | 5                               |
| Zone 2C (East Contra Costa County)            | 1                               |
| Zone 3 (South Alameda County)                 | 3                               |
| Zone 4 (San Francisco County)                 | 9                               |
| Zone 5 (San Mateo County)                     | 1                               |
| Zone 6 (Santa Clara County)                   | 2                               |
|                                               | 33                              |