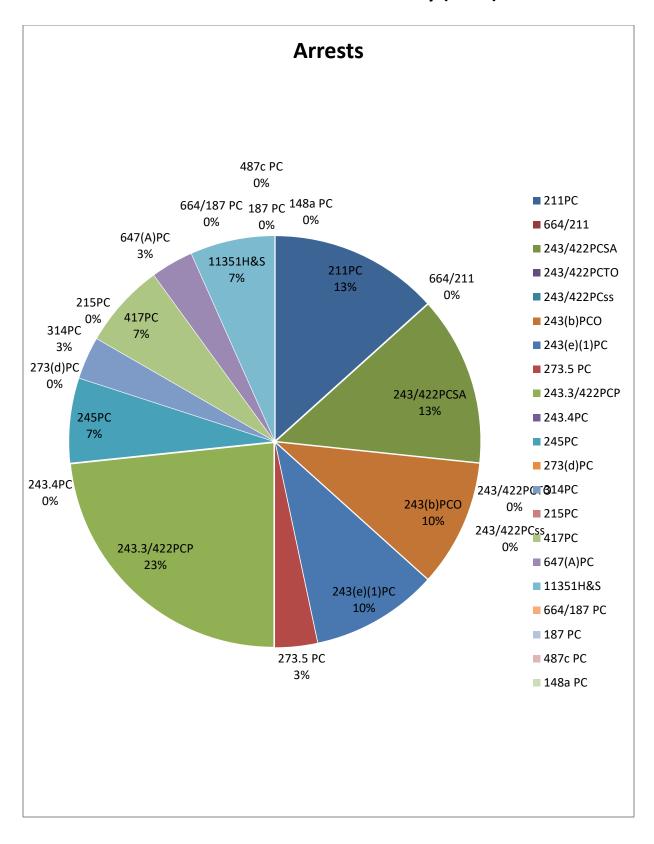

| Crime            | Description                          | Arrests | Prohibition<br>Appeals | Mental<br>Illness * | Transient | Juvenile<br>(<18) |
|------------------|--------------------------------------|---------|------------------------|---------------------|-----------|-------------------|
| 664/187 PC       | Attempt Murder                       |         |                        |                     |           |                   |
|                  |                                      |         |                        |                     |           |                   |
| 215 PC           | Carjacking                           |         |                        |                     |           |                   |
| 211 PC           | Robbery/ Attempt                     |         |                        |                     |           |                   |
| 664/211/212.5 PC | Robbery                              | 3       |                        |                     |           | 2                 |
|                  | Battery/Threats to                   |         |                        |                     |           |                   |
| 243/422 PC       | Station Agent                        | 3       |                        | 1                   | 1         |                   |
|                  | Battery/Threats to Train             |         |                        |                     |           |                   |
| 243/422 PC       | Operator                             |         |                        |                     |           |                   |
|                  | Battery/Threats to                   |         |                        |                     |           |                   |
| 243/422 PC       | System Service or Other              |         |                        |                     |           |                   |
| 243(b)/69/422    | Battery/Threats to                   |         |                        |                     |           |                   |
| PC               | Officer                              | 3       |                        | 1                   |           |                   |
| 242(a)(1) DC     | Damastia Dattara                     | 2       |                        |                     |           |                   |
| 243(e)(1) PC     | Domestic Battery                     | 3       |                        |                     |           |                   |
| 273.5 PC         | Domestic Battery–<br>Corporal Injury | 1       |                        |                     |           |                   |
| 243.3 PC/ 422    | Corporar injury                      | 1       |                        |                     |           |                   |
| PC PC            | Battery/Threats to Patron            | 7       |                        | 1                   | 2         |                   |
| 10               | Battery/Timeats to Fation            | /       |                        | 1                   | 2         |                   |
| 243.4/288 PC     | Sexual Battery                       |         |                        |                     |           |                   |
| 213.1/2001 C     | Assault w/ Deadly                    |         |                        |                     |           |                   |
| 245 PC           | Weapon                               | 2       |                        |                     |           |                   |
|                  |                                      | _       |                        |                     |           |                   |
| 487(c) PC        | Theft from Person                    |         |                        |                     |           |                   |
|                  |                                      |         |                        |                     |           |                   |
| 314 PC           | Indecent Exposure                    | 1       |                        |                     |           |                   |
|                  |                                      |         |                        |                     |           |                   |
| 417 PC           | Brandishing Weapon                   | 2       |                        |                     |           |                   |
|                  |                                      |         |                        |                     |           |                   |
| 647(A) PC        | Lewd Conduct                         | 1       |                        |                     |           |                   |
| 11352/11360      | Sales of Illegal                     |         |                        |                     |           |                   |
| H&S              | Narcotics                            | 2       |                        |                     |           |                   |
| 148 PC ;/        | Resisting Arrest/                    |         |                        |                     |           |                   |
| 237 PC           | False Imprisonment                   |         |                        |                     |           |                   |
|                  |                                      |         |                        |                     | _         | _                 |
| Total            |                                      | 28      |                        | 3                   | 3         | 2                 |