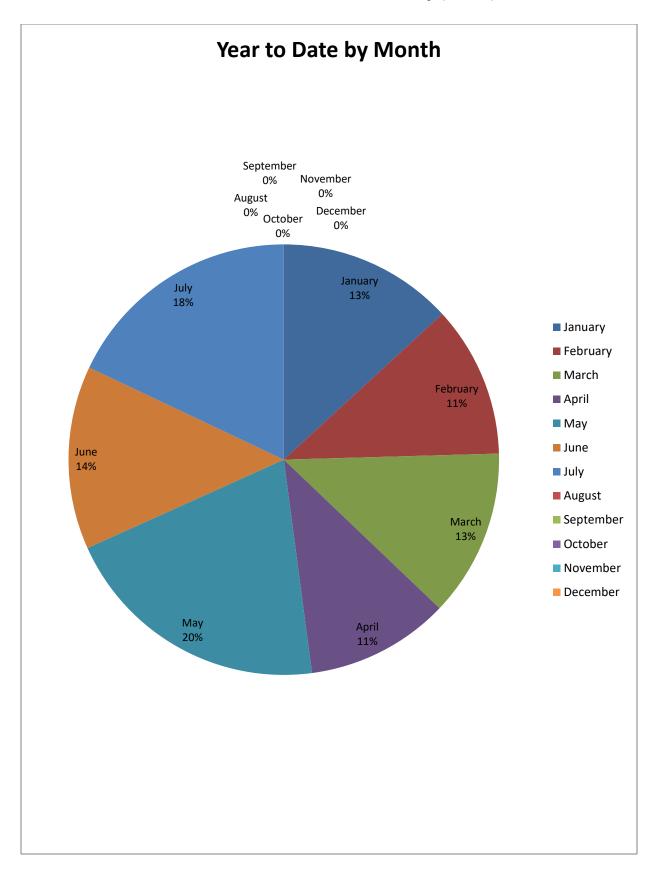

| Month                | Prohibition<br>Orders<br>Issued |
|----------------------|---------------------------------|
| January              | 22                              |
| February             | 19                              |
| March                | 21                              |
| April                | 18                              |
| May                  | 34                              |
| June                 | 23                              |
| July                 | 30                              |
| August               | 22                              |
| September            | 25                              |
| October              | 33                              |
| November             |                                 |
| December             |                                 |
| Year to date total = | 247                             |