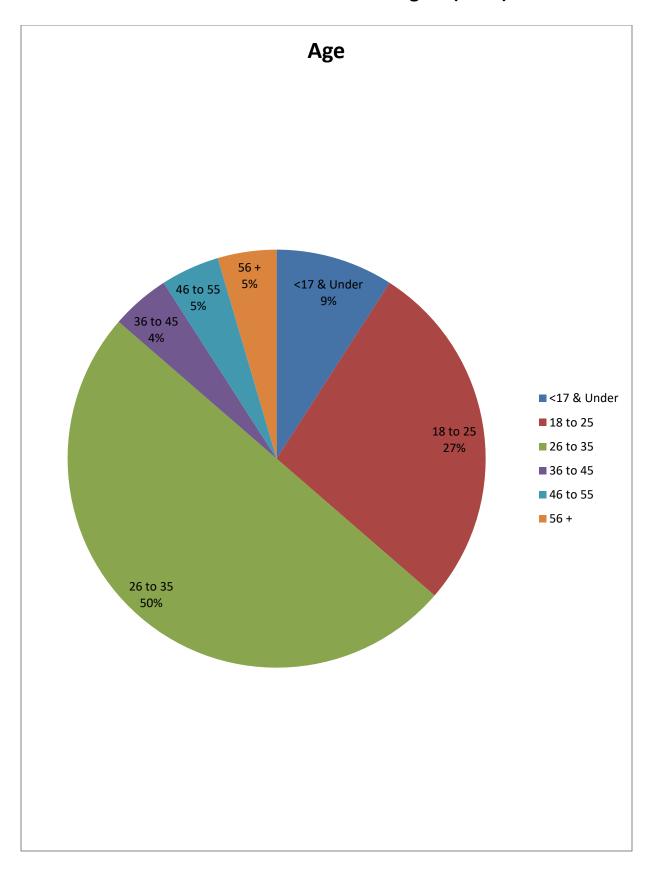

| Age        | Prohibition<br>Orders<br>Issued |
|------------|---------------------------------|
| 17 & Under | 2                               |
| 18 to 25   | 6                               |
| 26 to 35   | 11                              |
| 36 to 45   | 1                               |
| 46 to 55   | 1                               |
| 56 +       | 1                               |
|            | 22                              |