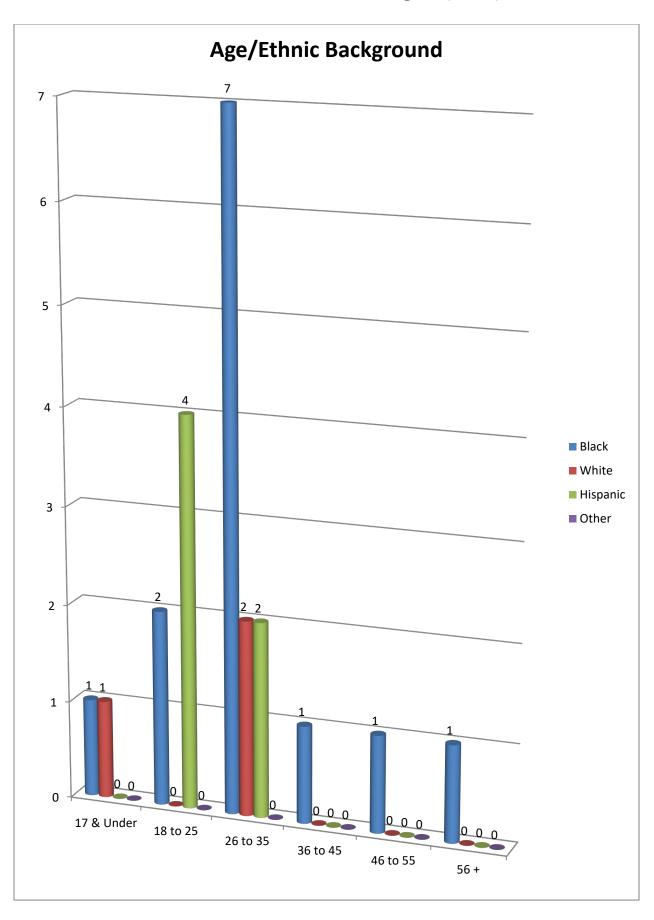

| Age/Ethnic Background | Black | Hispanic | Other | White |
|-----------------------|-------|----------|-------|-------|
| 17 & Under            | 1     | 0        | 0     | 1     |
| 18 to 25              | 2     | 4        | 0     | 0     |
| 26 to 35              | 7     | 2        | 0     | 2     |
| 36 to 45              | 1     | 0        | 0     | 0     |
| 46 to 55              | 1     | 0        | 0     | 0     |
| 56 +                  | 1     | 0        | 0     | 0     |
|                       |       |          |       |       |
|                       | 13    | 6        | 0     | 3     |