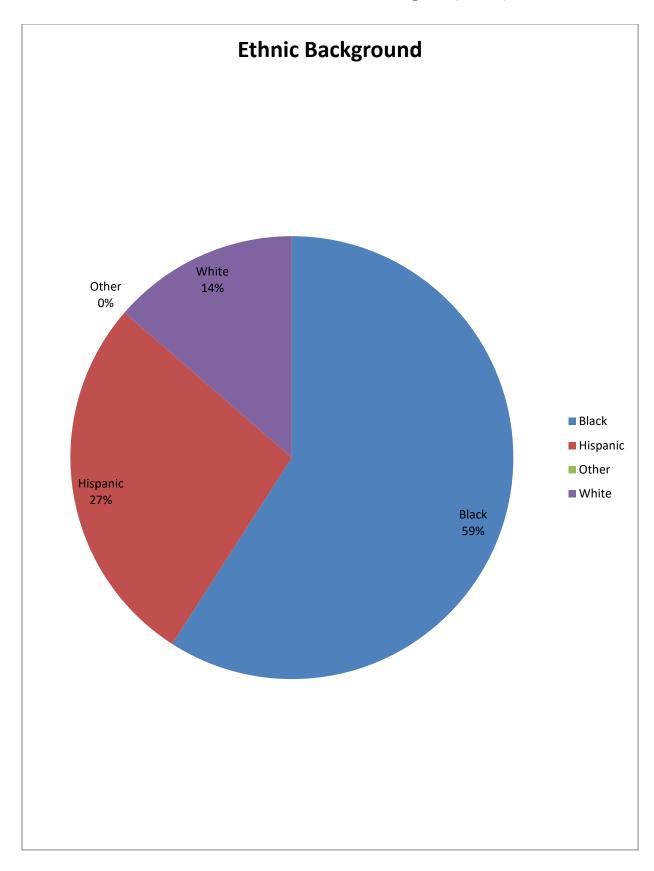

| Ethnic Background | Prohibition<br>Orders<br>Issued |
|-------------------|---------------------------------|
| Black             | 13                              |
| Hispanic          | 6                               |
| Other             | 0                               |
| White             | 3                               |
|                   | 22                              |