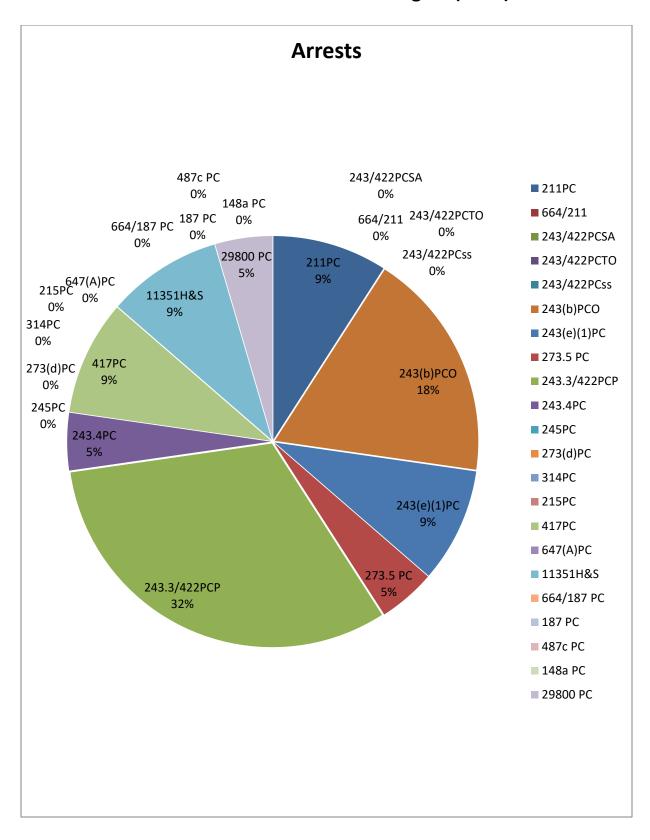

| Crime                     | Description                                   | Arrests | Prohibition<br>Appeals | Mental<br>Illness * | Transient | Juvenile<br>(<18) |
|---------------------------|-----------------------------------------------|---------|------------------------|---------------------|-----------|-------------------|
| 664/187 PC                | Attempt Murder                                |         |                        |                     |           |                   |
| 215 PC                    | Carjacking                                    |         |                        |                     |           |                   |
| 211 PC                    | Robbery/ Attempt                              |         |                        |                     |           |                   |
| 664/211/212.5 PC          | Robbery                                       | 2       |                        |                     |           | 1                 |
|                           | Battery/Threats to                            |         |                        |                     |           |                   |
| 243/422 PC                | Station Agent                                 |         |                        |                     |           |                   |
| 242/422 P.C               | Battery/Threats to Train                      |         |                        |                     |           |                   |
| 243/422 PC                | Operator  Dettery/Threats to                  |         |                        |                     |           |                   |
| 243/422 PC                | Battery/Threats to<br>System Service or Other |         |                        |                     |           |                   |
| 243(b)/69/422             | Battery/Threats to                            |         |                        |                     |           |                   |
| PC                        | Officer                                       | 4       |                        |                     | 2         |                   |
|                           |                                               |         |                        |                     |           |                   |
| 243(e)(1) PC              | Domestic Battery                              | 2       |                        |                     |           |                   |
| 252 5 DG                  | Domestic Battery–                             | 4       |                        |                     |           |                   |
| 273.5 PC<br>243.3 PC/ 422 | Corporal Injury                               | 1       |                        |                     |           |                   |
| PC PC                     | Battery/Threats to Patron                     | 6       |                        | 1                   | 1         | 1                 |
| 10                        | Buttery/Timeats to Tutton                     | 0       |                        | 1                   | 1         | 1                 |
| 243.4/288 PC              | Sexual Battery                                | 1       |                        |                     | 1         |                   |
|                           | Assault w/ Deadly                             |         |                        |                     |           |                   |
| 245 PC                    | Weapon                                        |         |                        |                     |           |                   |
| 487(c) PC                 | Theft from Person                             |         |                        |                     |           |                   |
| 314 PC                    | Indecent Exposure                             |         |                        |                     |           |                   |
| 417 PC                    | Brandishing Weapon                            | 2       |                        | 1                   | 1         |                   |
| 647(A) PC                 | Lewd Conduct                                  |         |                        |                     |           |                   |
| 11352/11360               | Sales of Illegal                              |         |                        |                     |           |                   |
| H&S                       | Narcotics                                     | 2       |                        |                     | 1         |                   |
| 148 PC ;/                 | Resisting Arrest/                             |         |                        |                     |           |                   |
| 237 PC                    | False Imprisonment                            |         |                        |                     |           |                   |
| 29800 PC                  | Possession of Firearm                         | 1       |                        |                     |           |                   |
| Total                     |                                               | 21      |                        | 2                   | 6         | 2                 |