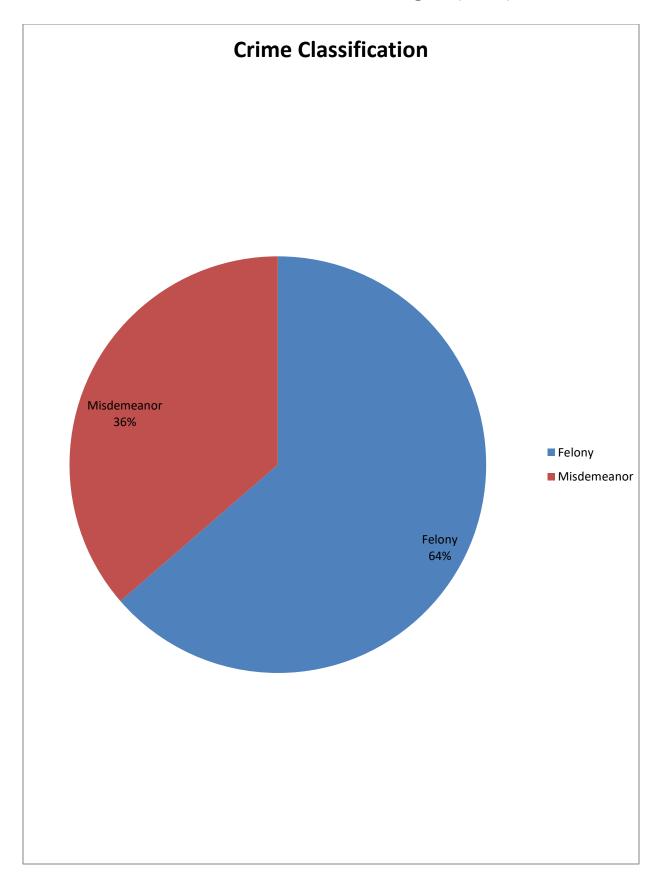

| Crime Classification | Prohibition<br>Orders<br>Issued |
|----------------------|---------------------------------|
| Felony               | 14                              |
| Misdemeanor          | 8                               |
|                      | 22                              |