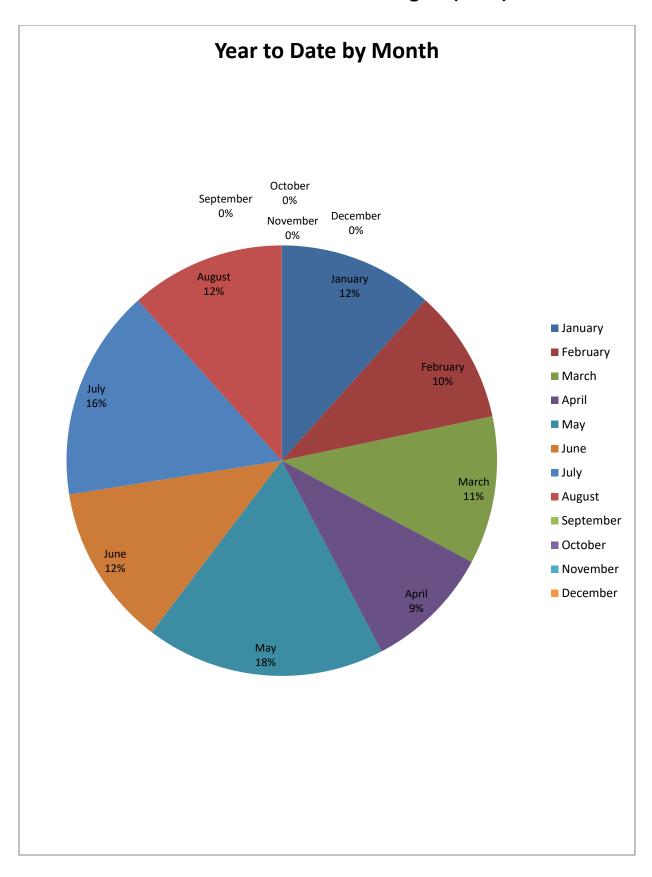

| Month                | Prohibition<br>Orders<br>Issued |
|----------------------|---------------------------------|
| January              | 22                              |
| February             | 19                              |
| March                | 21                              |
| April                | 18                              |
| May                  | 34                              |
| June                 | 23                              |
| July                 | 30                              |
| August               | 22                              |
| September            |                                 |
| October              |                                 |
| November             |                                 |
| December             |                                 |
| Year to date total = | 189                             |