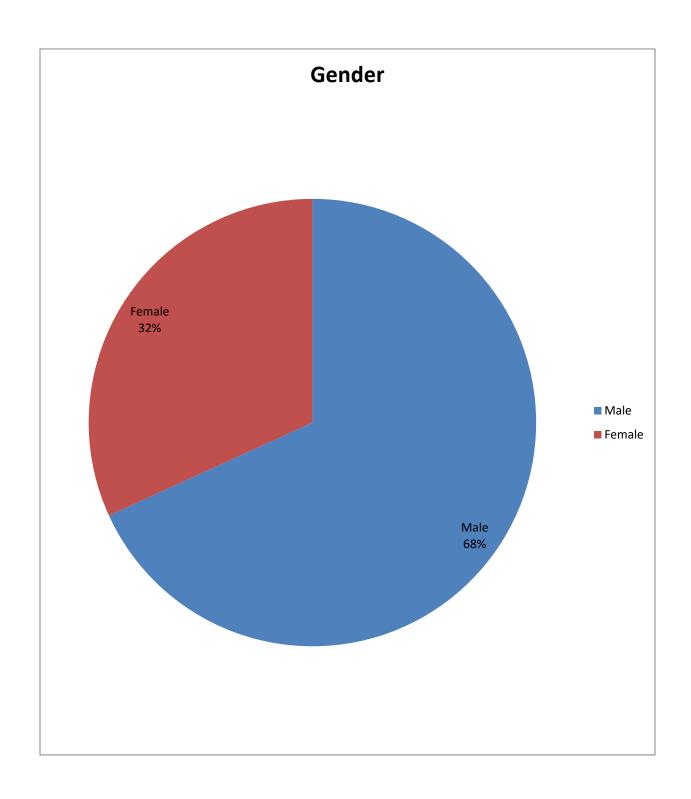

| Gender | Prohibition<br>Orders<br>Issued |
|--------|---------------------------------|
| Male   | 15                              |
| Female | 7                               |
|        | 22                              |