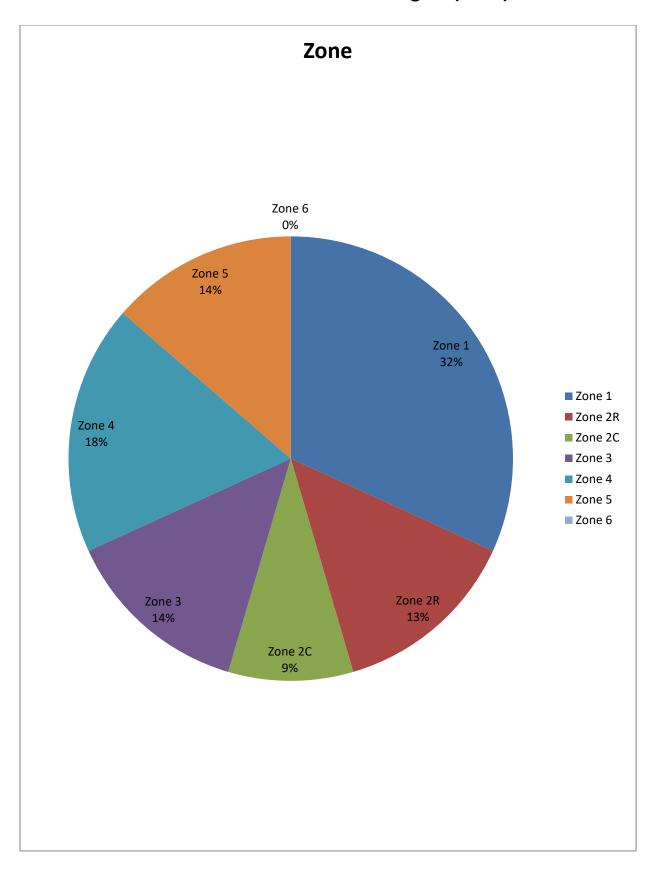

| Zone                                          | Prohibition<br>Orders<br>Issued |
|-----------------------------------------------|---------------------------------|
| Zone 1 (Oakland)                              | 7                               |
| Zone 2R (Berkeley & West Contra Costa County) | 3                               |
| Zone 2C (East Contra Costa County)            | 2                               |
| Zone 3 (South Alameda County)                 | 3                               |
| Zone 4 (San Francisco County)                 | 4                               |
| Zone 5 (San Mateo County)                     | 3                               |
| Zone 6 (Santa Clara County)                   | 0                               |
|                                               | 22                              |