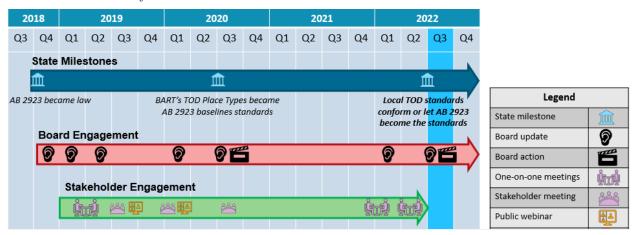

## Implementation of AB 2923

Since AB 2923 was signed into law, BART staff have conducted extensive outreach and produced numerous materials to demonstrate its commitment to a collaborative and transparent process.

Exhibit 3 summarizes the outreach timeline in relation to the State's milestones. It shows engagement with the Board, key stakeholders such as local jurisdictions and developers, and the public.

Exhibit 3: Timeline of Outreach

In order to make determinations for AB 2923 conformance, BART worked with local jurisdictions starting in fall 2021 by meeting with staff in advance of submitting their preliminary conformance packages to BART in December 2022. BART staff reviewed the submissions and provided preliminary determinations to local agency staff who then prepared the final conformance packages in March 2022. BART staff reviewed these submittals, followed up with local jurisdictional staff as needed, and refined the final determinations to produce the findings of AB 2923 conformance, as summarized in Attachment A.