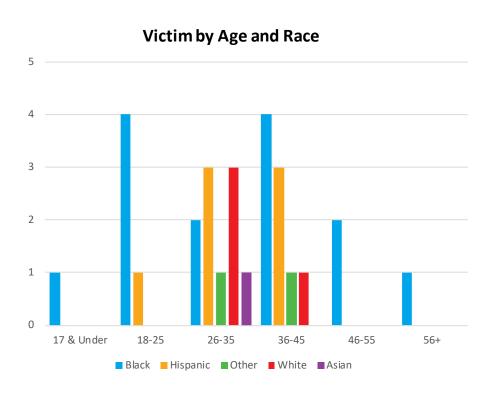

# Victim by Age and Race

|            | Victim | by Ag | e and Race | e     |       |     |       |
|------------|--------|-------|------------|-------|-------|-----|-------|
| Age Range  | Asian  | Black | Hispanic   | Other | White | Unk | Total |
| 17 & Under | 0      | 1     | 0          | 0     | 0     | 0   | 1     |
| 18-25      | 0      | 4     | 1          | 0     | 0     | 0   | 5     |
| 26-35      | 1      | 2     | 3          | 1     | 3     | 0   | 10    |
| 36-45      | 0      | 4     | 3          | 1     | 1     | 0   | 9     |
| 46-55      | 0      | 2     | 0          | 0     | 0     | 0   | 2     |
| 56+        | 0      | 1     | 0          | 0     | 0     | 0   | 1     |
| Unk        | 0      | 0     | 0          | 0     | 0     | 0   | 0     |
| Total      | 1      | 14    | 7          | 2     | 4     | 0   | 28    |