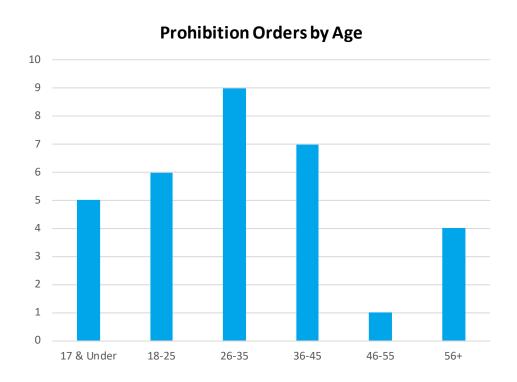

# Prohibition Orders by Age

| Prohibition Orders by Age |    |  |  |
|---------------------------|----|--|--|
| 17 & Under                | 5  |  |  |
| 18-25                     | 6  |  |  |
| 26-35                     | 9  |  |  |
| 36-45                     | 7  |  |  |
| 46-55                     | 1  |  |  |
| 56+                       | 4  |  |  |
| Total                     | 32 |  |  |