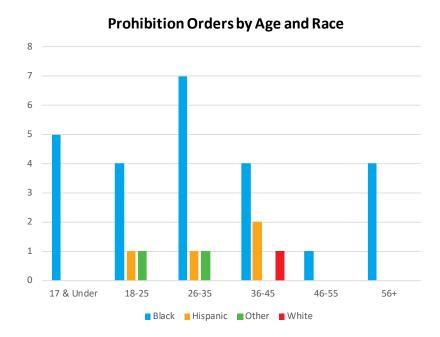

# Prohibition Orders by Age and Race

| Prohibition Orders by Age and Race |       |       |          |       |       |       |  |
|------------------------------------|-------|-------|----------|-------|-------|-------|--|
| Age Range                          | Asian | Black | Hispanic | Other | White | Total |  |
| 17 & Under                         | 0     | 5     | 0        | 0     | 0     | 5     |  |
| 18-25                              | 0     | 4     | 1        | 1     | 0     | 6     |  |
| 26-35                              | 0     | 7     | 1        | 1     | 0     | 9     |  |
| 36-45                              | 0     | 4     | 2        | 0     | 1     | 7     |  |
| 46-55                              | 0     | 1     | 0        | 0     | 0     | 1     |  |
| 56+                                | 0     | 4     | 0        | 0     | 0     | 4     |  |
| Total                              | 0     | 25    | 4        | 2     | 1     | 32    |  |