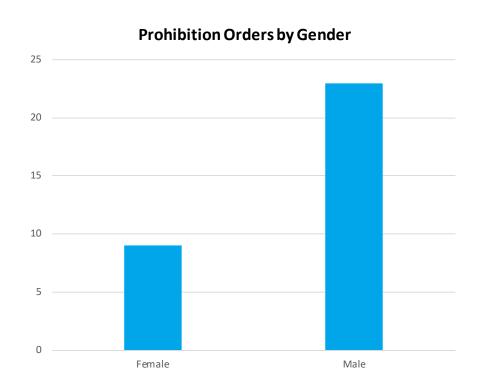

# Prohibition Orders by Gender

| <b>Prohibition Orders by Gender</b> |    |  |  |
|-------------------------------------|----|--|--|
| Male                                | 23 |  |  |
| Female                              | 9  |  |  |
| Non Binary                          | 0  |  |  |
| Decline to say                      | 0  |  |  |
| Unk                                 | 0  |  |  |
| Total                               | 32 |  |  |