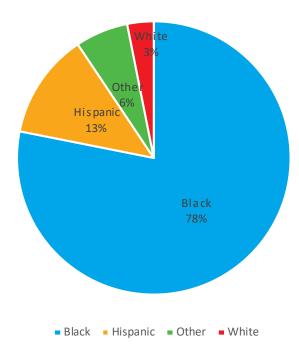

# Prohibition Orders Issued by Race

| Prohibition Order Issued by Race |    |      |  |  |  |
|----------------------------------|----|------|--|--|--|
| Asian                            | 0  | 0%   |  |  |  |
| Black                            | 25 | 78%  |  |  |  |
| Hispanic                         | 4  | 13%  |  |  |  |
| Other                            | 2  | 6%   |  |  |  |
| White                            | 1  | 3%   |  |  |  |
| Total                            | 32 | 100% |  |  |  |