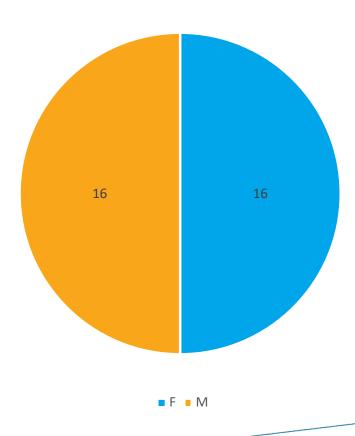

### Crime Classification Statistics

| Crime Classification | Count |
|----------------------|-------|
| Felony               | 16    |
| Misdemeanor          | 16    |
| Total                | 32    |