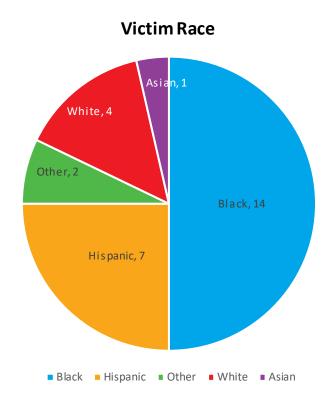

### Victim Race

| Victim Race |    |
|-------------|----|
| Black       | 14 |
| Hispanic    | 7  |
| Other       | 2  |
| White       | 4  |
| Asian       | 1  |
| Total       | 28 |