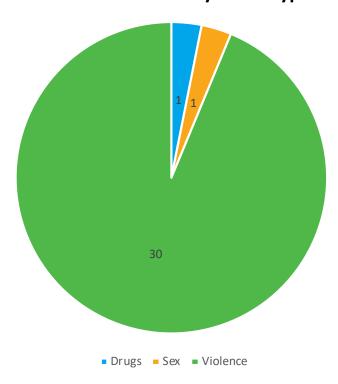

# Prohibition Orders by Crime Type

| Prohibition Orders by Crime Type |    |  |  |
|----------------------------------|----|--|--|
| Drugs                            | 1  |  |  |
| Non Ap                           | 0  |  |  |
| Quality                          | 0  |  |  |
| Sex                              | 1  |  |  |
| Violence                         | 30 |  |  |
| Total                            | 32 |  |  |