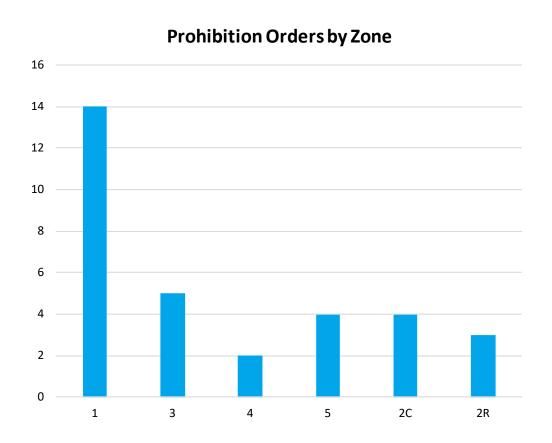

# Prohibition Orders by Zone

| Prohibition Orders by Zone |    |  |  |
|----------------------------|----|--|--|
| 1                          | 14 |  |  |
| 2C                         | 4  |  |  |
| 2R                         | 3  |  |  |
| 3                          | 5  |  |  |
| 4                          | 2  |  |  |
| 5                          | 4  |  |  |
| 6                          | 0  |  |  |
| Total                      | 32 |  |  |