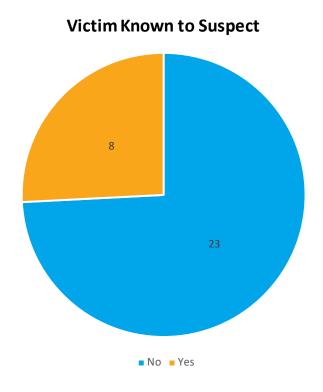

# Victim Known to Suspect

| Victim Known to Suspe | ect |
|-----------------------|-----|
| No                    | 23  |
| Yes                   | 8   |
| Total                 | 31  |