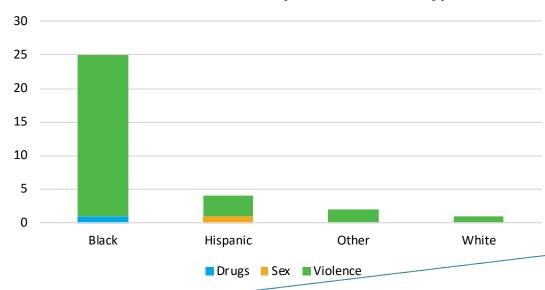

# Prohibition Orders by Crime Type

| Prohibition Orders by Crime Type |    |  |  |
|----------------------------------|----|--|--|
| Drugs                            | 1  |  |  |
| Non Ap                           | 0  |  |  |
| Quality                          | 0  |  |  |
| Sex                              | 1  |  |  |
| Violence                         | 30 |  |  |
| Total                            | 32 |  |  |

#### **Prohibition Orders by Crime Type**

# Prohibition Orders by Race & Crime Type

| Prohibition Orders by Race & Crime Type |   |   |    |    |  |  |
|-----------------------------------------|---|---|----|----|--|--|
| Race Drugs Sex Violence Total           |   |   |    |    |  |  |
| Black                                   | 1 | 0 | 24 | 25 |  |  |
| Hispanic                                | 0 | 1 | 3  | 4  |  |  |
| Other                                   | 0 | 0 | 2  | 2  |  |  |
| White                                   | 0 | 0 | 1  | 1  |  |  |
| Total                                   | 1 | 1 | 30 | 32 |  |  |

#### **Prohibition Orders by Race & Crime Type**

# Prohibition Orders Issued by Race

| Prohibition Order Issued by Race |    |      |  |  |  |
|----------------------------------|----|------|--|--|--|
| Asian                            | 0  | 0%   |  |  |  |
| Black                            | 25 | 78%  |  |  |  |
| Hispanic                         | 4  | 13%  |  |  |  |
| Other                            | 2  | 6%   |  |  |  |
| White                            | 1  | 3%   |  |  |  |
| Total                            | 32 | 100% |  |  |  |

#### **Prohibition Orders by Race**