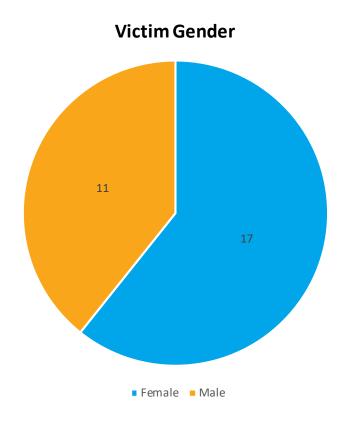

# Victim Gender

| Victim Gender  |    |
|----------------|----|
| Male           | 11 |
| Female         | 17 |
| Non Binary     | 0  |
| Decline to say | 0  |
| Unk            | 0  |
| Total          | 28 |