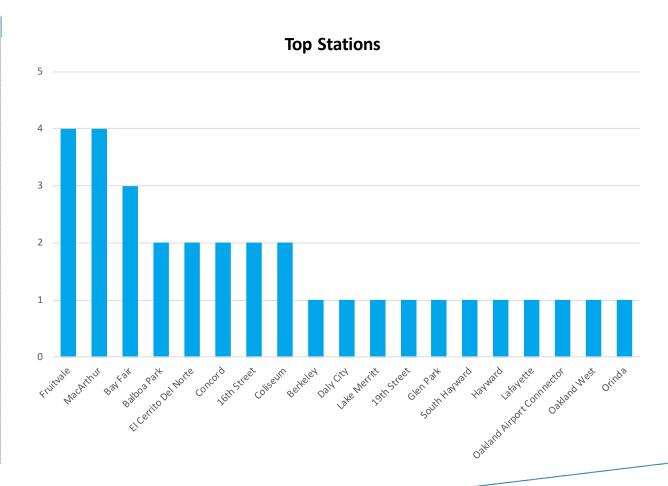

# **Top Stations**

| Station                    | Count |
|----------------------------|-------|
| Fruitvale                  | 4     |
| MacArthur                  | 4     |
| Bay Fair                   | 3     |
| Balboa Park                | 2     |
| El Cerrito Del Norte       | 2     |
| Concord                    | 2     |
| 16th Street                | 2     |
| Coliseum                   | 2     |
| Berkeley                   | 1     |
| Daly City                  | 1     |
| Lake Merritt               | 1     |
| 19th Street                | 1     |
| Glen Park                  | 1     |
| South Hayward              | 1     |
| Hayward                    | 1     |
| Lafayette                  | 1     |
| Oakland Airport Connnector | 1     |
| Oakland West               | 1     |
| Orinda                     | 1     |
| Total                      | 32    |