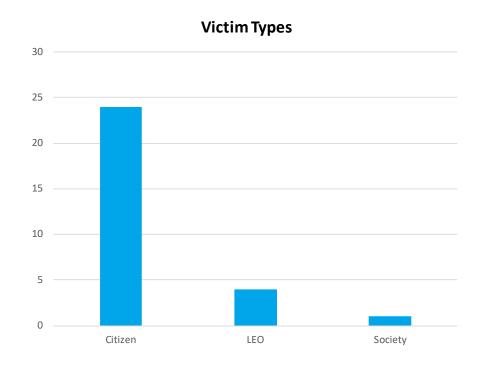

# Victim Types

| Victim Types       |    |
|--------------------|----|
| Citizen            | 24 |
| Society            | 1  |
| LEO                | 4  |
| <b>Grand Total</b> | 29 |

| Victim Type | Definition                         |
|-------------|------------------------------------|
| LEO         | Law Enforcement Officer            |
| Emp CSO     | Employee Community Service Officer |
| Emp FIO     | Employee Fare Inspection Officer   |
| Emp S/A     | Employee Station Agent             |
| Emp S/S     | Employee System Service Worker     |
| Emp T/O     | Employee Train Operator            |
| Emp RPG     | Employee Revenue Protection Guard  |
| Emp Other   | Employee Other than Listed         |