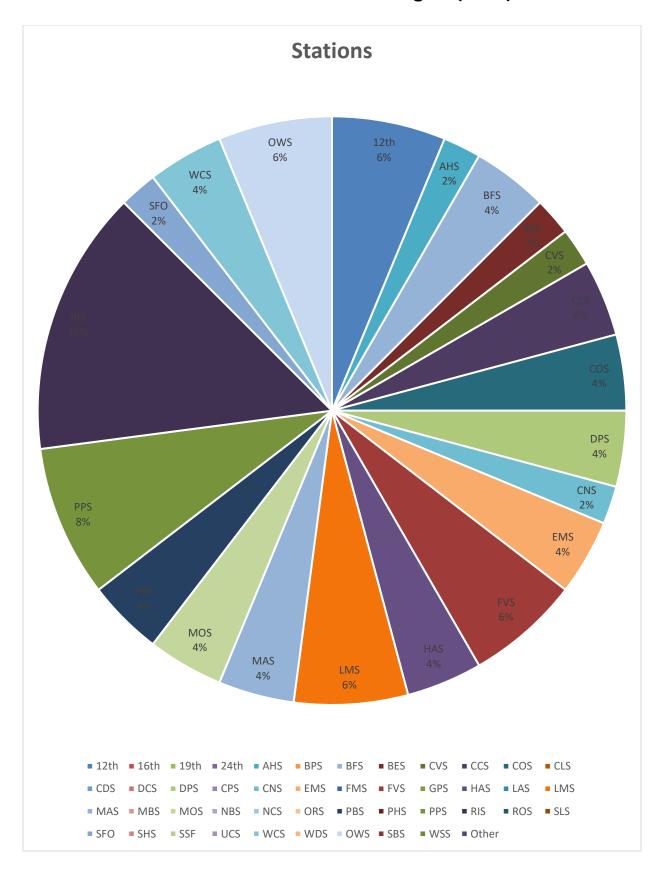

| Station                                           | Zone | Prohibition Orders |
|---------------------------------------------------|------|--------------------|
| 12 <sup>th</sup> Street (Oakland)                 | 1    | 3                  |
| 16 <sup>th</sup> Street (San Francisco)           | 4    |                    |
| 19 <sup>th</sup> Street (Oakland)                 | 1    |                    |
| 24 <sup>th</sup> Street (San Francisco)           | 4    |                    |
| Ashby (Berkeley) – AHS                            | 2r   | 1                  |
| Balboa Park (San Francisco) – BPS                 | 4    | -                  |
| Bay Fair (San Leandro) – BFS                      | 3    | 2                  |
| Berkeley - BES                                    | 2r   | 1                  |
| Berryessa – BYS                                   | 6    | 1                  |
| Castro Valley – CVS                               | 3    | 1                  |
| Civic Center (San Francisco) – CCS                | 4    | 2                  |
| Coliseum (Oakland) – COS                          | 1    | 2                  |
| Colma – CLS                                       | 5    | 2                  |
| Concord - CDS                                     | 2c   |                    |
| Daly City – DCS                                   | 5    |                    |
| Dublin Pleasanton – DPS                           | 3    | 2                  |
| El Cerrito Del Norte – CNS                        | 2r   | 1                  |
| El Cerrito Del Note – CNS  El Cerrito Plaza – CPS | 2r   | 1                  |
| Embarcadero (San Francisco) – EMS                 | 4    | 2                  |
| Fremont - FMS                                     | 3    | 2                  |
|                                                   | 1    | 3                  |
| Fruitvale (Oakland) – FVS                         |      | 3                  |
| Glen Park (San Francisco) - GPS                   | 3    | 2                  |
| Hayward – HAS                                     |      | 2                  |
| Lafayette – LFS                                   | 2c   | 2                  |
| Lake Merritt (Oakland) – LMS                      | 1    | 3                  |
| MacArthur (Oakland) – MAS                         | 1 7  | 2                  |
| Millbrae – MBS                                    | 5    |                    |
| Milpitas – MPS                                    | 6    |                    |
| Montgomery Street (SF) – MOS                      | 4    | 2                  |
| North Berkeley – NBS                              | 2r   |                    |
| North Concord – NCS                               | 2c   |                    |
| Orinda - ORS                                      | 2c   | _                  |
| Pittsburg – PBS                                   | 2c   | 2                  |
| Pleasant Hill – PHS                               | 2c   |                    |
| Powell Street (San Francisco) – PPS               | 4    | 4                  |
| Richmond – RIS                                    | 2r   | 7                  |
| Rockridge - ROS                                   | 2c   |                    |
| San Bruno – SBS                                   | 5    |                    |
| San Leandro – SLS                                 | 3    |                    |
| South Hayward – SHS                               | 3    |                    |
| South San Francisco – SSS                         | 5    |                    |
| Union City – UCS                                  | 3    |                    |
| Walnut Creek – WCS                                | 2c   | 2                  |
| Warm Springs – WSS                                | 3    |                    |
| West Dublin – WDS                                 | 3    |                    |
| West Oakland – OWS                                | 1    | 3                  |
| San Francisco Airport (SFO)                       | 5    | 1                  |
| Other BART Property (P&R)                         |      |                    |
| <b>Total Stations</b>                             |      | 48                 |