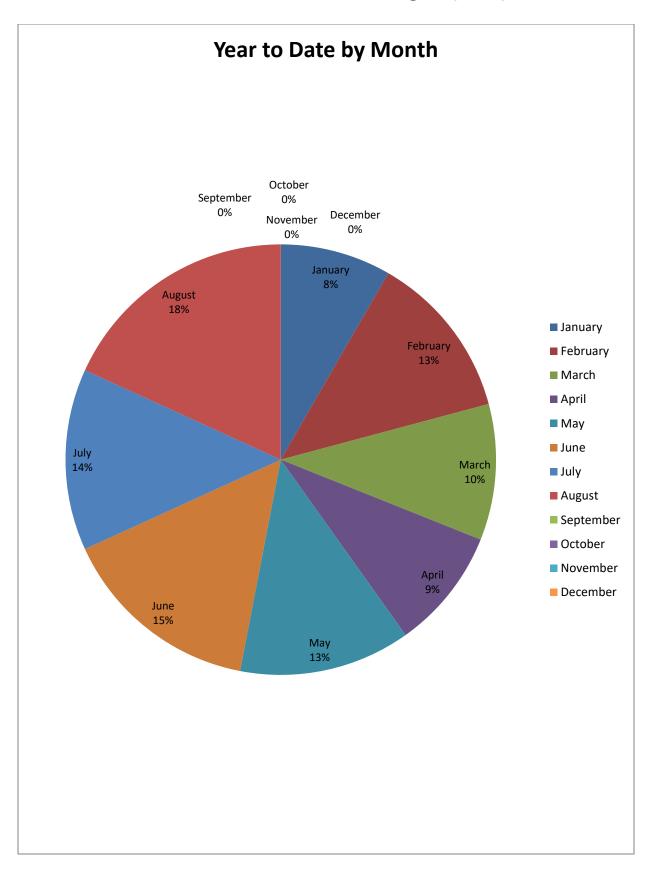

| Month                | Prohibition<br>Orders<br>Issued |
|----------------------|---------------------------------|
| January              | 22                              |
| February             | 33                              |
| March                | 27                              |
| April                | 24                              |
| May                  | 34                              |
| June                 | 40                              |
| July                 | 36                              |
| August               | 48                              |
| September            |                                 |
| October              |                                 |
| November             |                                 |
| December             |                                 |
| Year to date total = | 254                             |