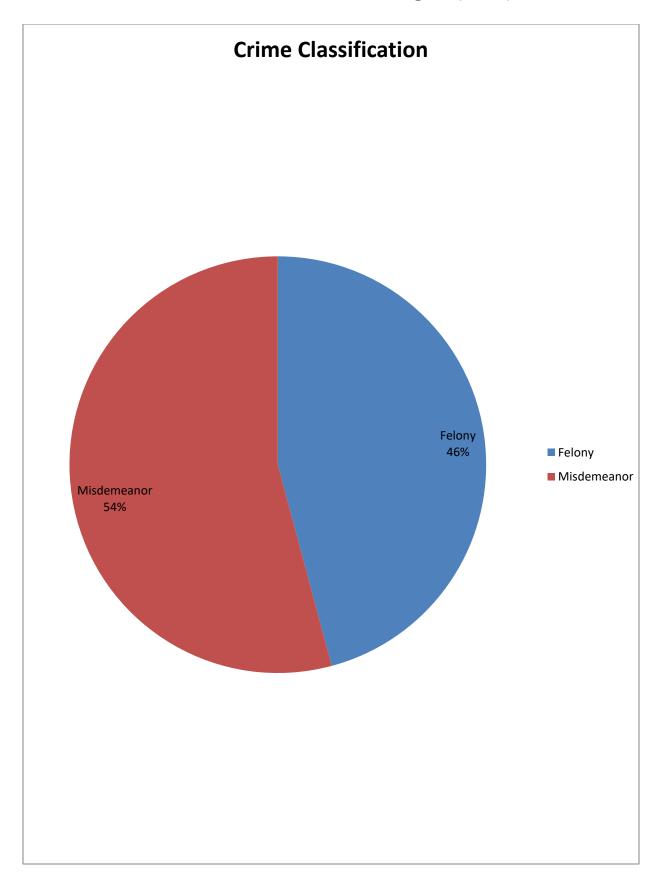

| Crime Classification | Prohibition<br>Orders<br>Issued |
|----------------------|---------------------------------|
| Felony               | 22                              |
| Misdemeanor          | 26                              |
|                      | 48                              |