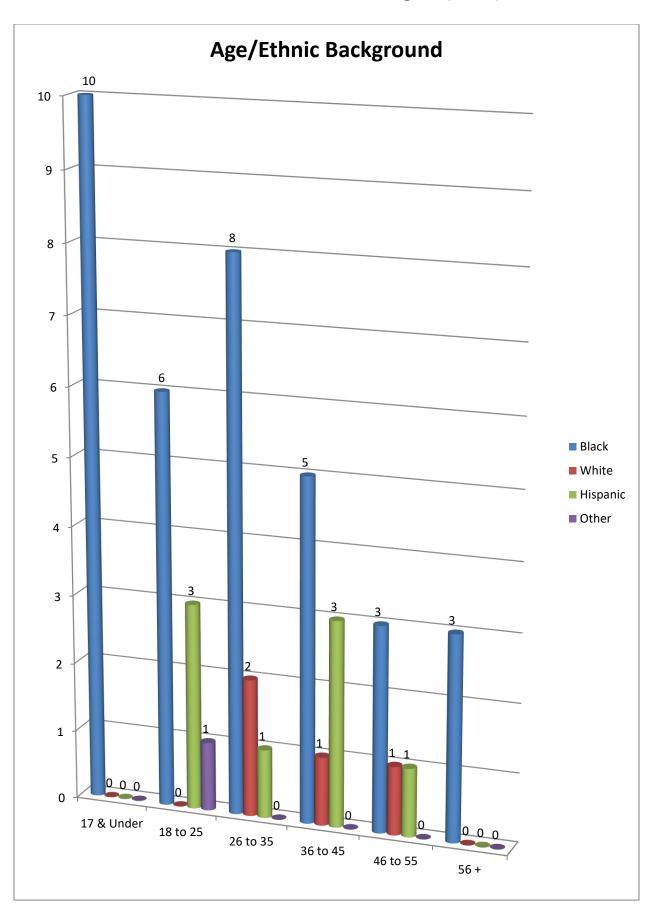

| Age/Ethnic Background | Black | Hispanic | Other | White |
|-----------------------|-------|----------|-------|-------|
| 17 & Under            | 10    | 0        | 0     | 0     |
| 18 to 25              | 6     | 3        | 1     | 0     |
| 26 to 35              | 8     | 1        | 0     | 2     |
| 36 to 45              | 5     | 3        | 0     | 1     |
| 46 to 55              | 3     | 1        | 0     | 1     |
| 56 +                  | 3     | 0        | 0     | 0     |
|                       | 35    | 8        | 1     | 4     |
|                       |       |          |       |       |
|                       | (%)** | (%)**    | (%)** | (%)** |