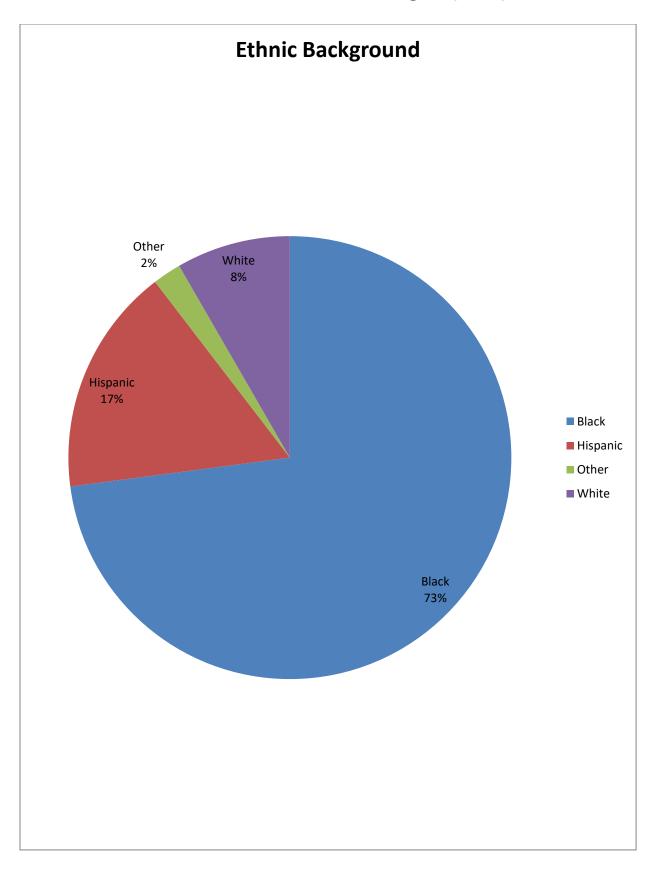

| Ethnic Background | Prohibition<br>Orders<br>Issued |
|-------------------|---------------------------------|
| Black             | 35                              |
| Hispanic          | 8                               |
| Other             | 1                               |
| White             | 4                               |
|                   | 48                              |