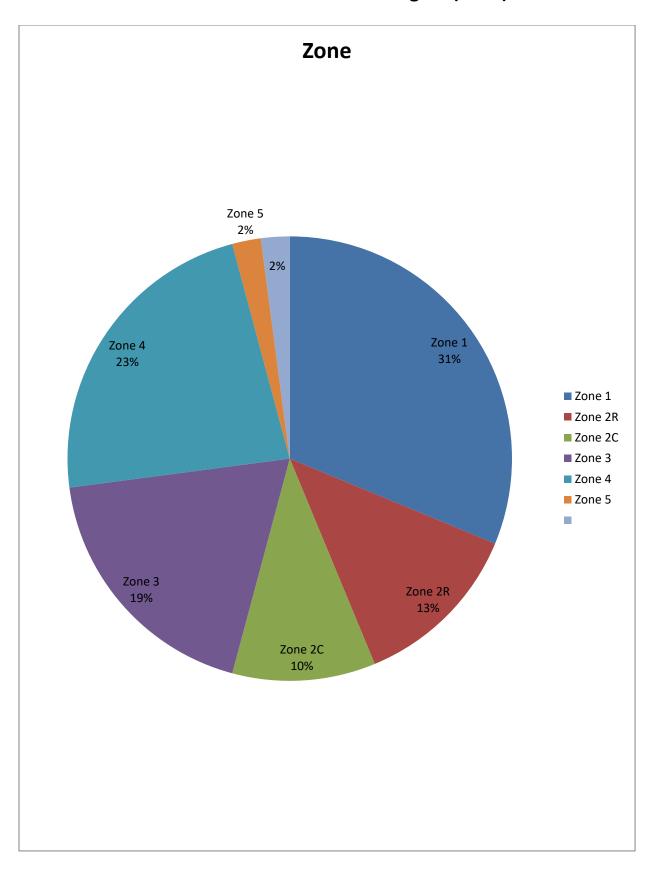

| Zone                                          | Prohibition<br>Orders<br>Issued |
|-----------------------------------------------|---------------------------------|
| Zone 1 (Oakland)                              | 15                              |
| Zone 2R (Berkeley & West Contra Costa County) | 6                               |
| Zone 2C (East Contra Costa County)            | 5                               |
| Zone 3 (South Alameda County)                 | 9                               |
| Zone 4 (San Francisco County)                 | 11                              |
| Zone 5 (San Mateo County)                     | 1                               |
| Zone 6 (Santa Clara County)                   | 1                               |
|                                               | 48                              |