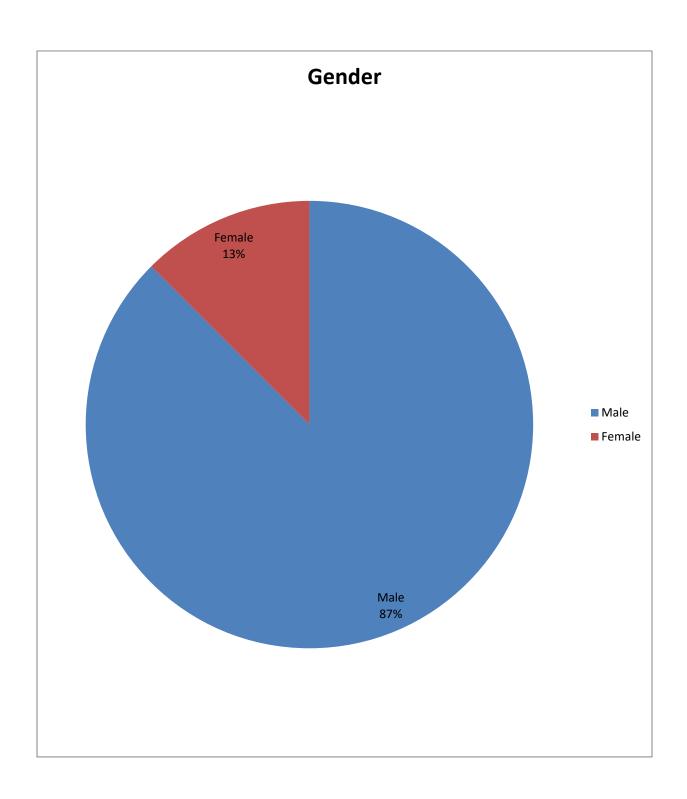

| Gender | Prohibition<br>Orders<br>Issued |
|--------|---------------------------------|
| Male   | 42                              |
| Female | 6                               |
|        | 48                              |