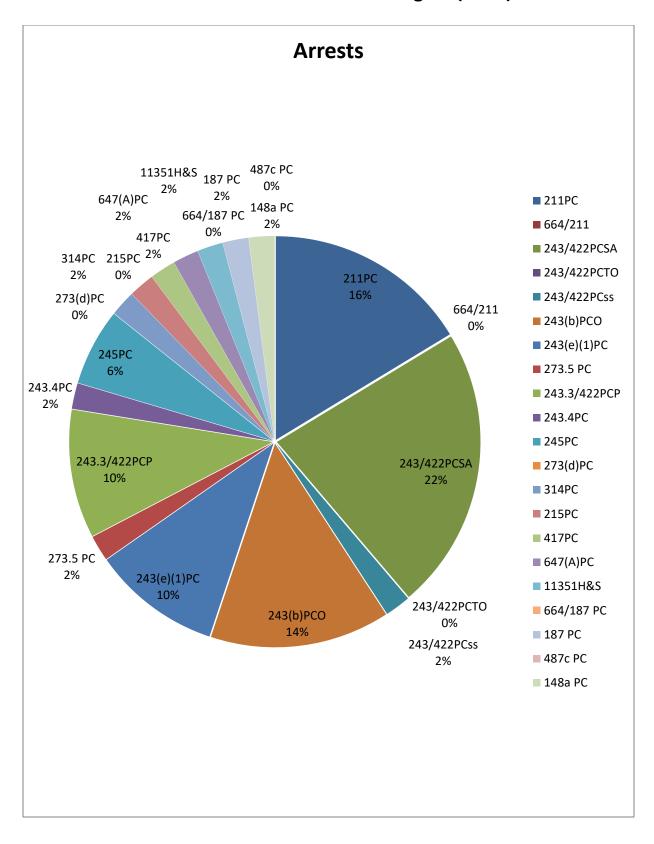

| Crime                      | Description                                                  | Arrests | Prohibition<br>Appeals | Mental<br>Illness * | Transient | Juvenile (<18) |
|----------------------------|--------------------------------------------------------------|---------|------------------------|---------------------|-----------|----------------|
| 664/187 PC                 | Attempt Murder                                               | 1       |                        |                     |           |                |
| 215 PC                     | Carjacking                                                   | 1       |                        |                     |           |                |
| 211 PC<br>664/211/212.5 PC | Robbery/ Attempt<br>Robbery                                  | 8       |                        |                     | 1         |                |
| 241/243/422/4<br>15(3) PC  | Assault/Battery/Threats to Station Agents                    | 5       |                        | 1                   | 1         | 4              |
| 243/422 PC                 | Battery/Threats to Train<br>Operator                         |         |                        |                     |           |                |
| 243/422 PC                 | Battery/Threats to<br>System Service or<br>Other/FIO         | 1       |                        |                     |           |                |
| 243(b)/69/422P<br>C        | Battery/Threats to<br>Officer                                | 7       |                        |                     | 1         |                |
| 243(e)(1) PC               | Domestic Battery                                             | 5       |                        |                     |           |                |
| 273.5 PC                   | Domestic Battery–<br>Corporal Injury                         | 1       |                        |                     |           |                |
| 243.3/243d/422<br>PC       | Battery/Threats to<br>Patron                                 | 4       |                        |                     | 1         |                |
| 261/243.4/288 PC           | Sexual Battery                                               | 1       |                        |                     |           |                |
| 245 PC                     | Assault with Deadly<br>Weapon                                | 3       |                        |                     |           |                |
| 273d(a) PC/<br>243a(b) PC  | Child Abuse/<br>Endangerment                                 |         |                        |                     |           |                |
| 314 PC                     | Indecent Exposure                                            | 1       |                        |                     |           |                |
| 417/25400 (a)<br>PC        | Brandishing Weapon /Concealed Weapon                         | 1       |                        |                     |           |                |
| 647(a) PC                  | Lewd Conduct                                                 |         |                        |                     |           |                |
| 11352/11360<br>H&S         | Narcotic Sales                                               | 1       |                        |                     |           |                |
| 148 PC ;/<br>237/640D PC   | Resisting Arrest/ False<br>Imprisonment/Blocking<br>Movement |         |                        |                     | 1         |                |
| Total                      |                                                              | 41      |                        | 1                   | 5         | 4              |