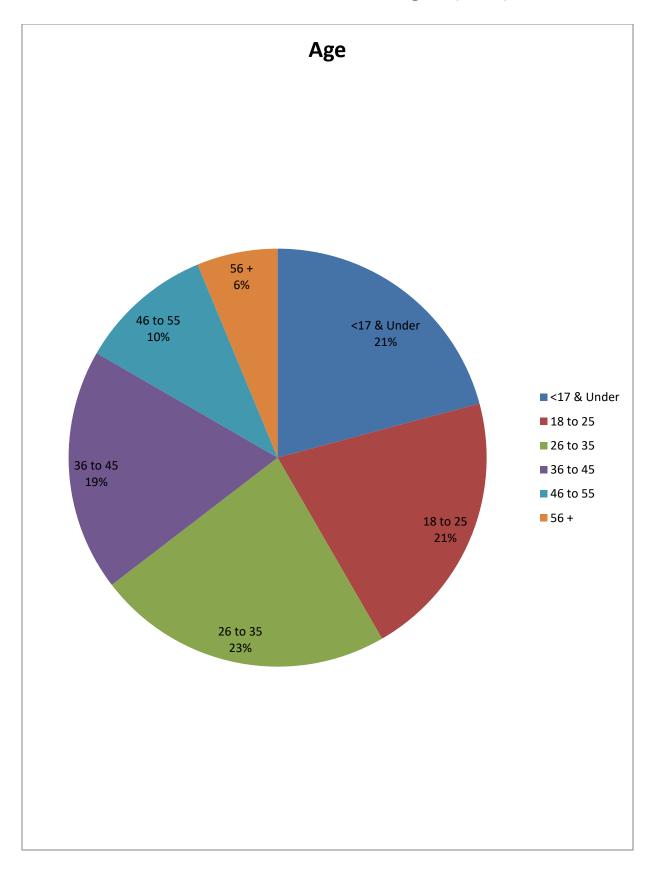

| Age        | Prohibition<br>Orders<br>Issued |
|------------|---------------------------------|
| 17 & Under | 10                              |
| 18 to 25   | 10                              |
| 26 to 35   | 11                              |
| 36 to 45   | 9                               |
| 46 to 55   | 5                               |
| 56 +       | 3                               |
|            | 48                              |