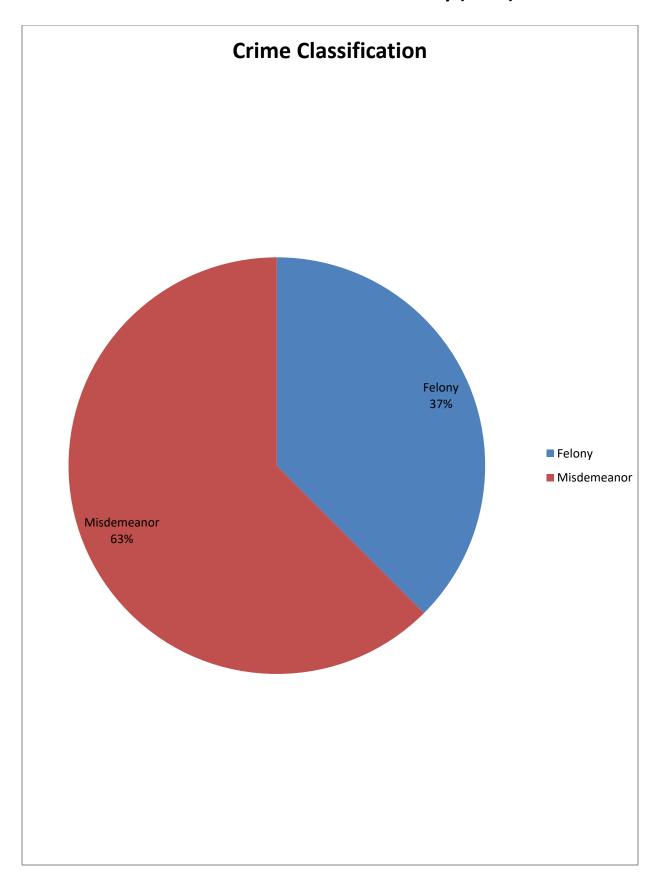

| Crime Classification | Prohibition<br>Orders<br>Issued |
|----------------------|---------------------------------|
| Felony               | 18                              |
| Misdemeanor          | 30                              |
| Total =              | 48                              |