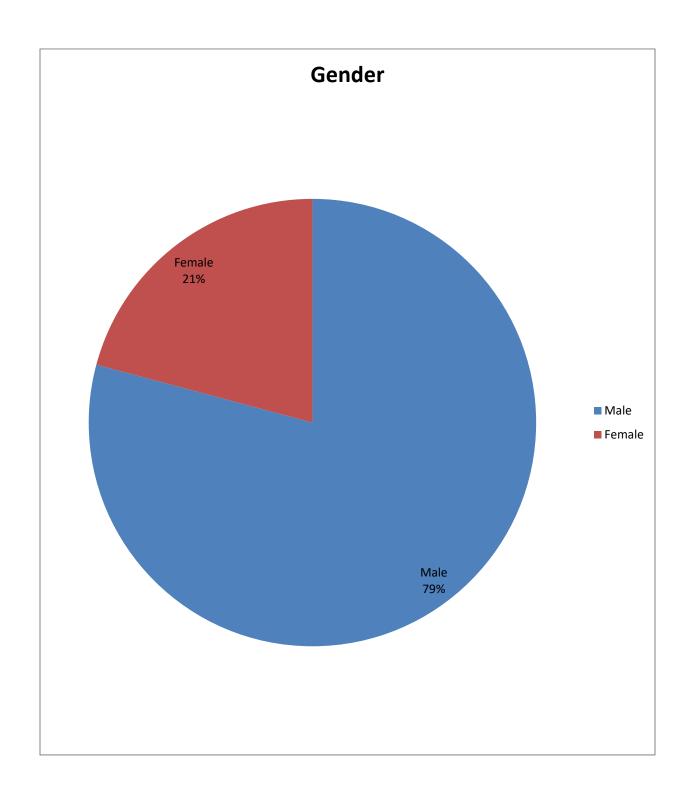

| Gender  | Prohibition<br>Orders<br>Issued |
|---------|---------------------------------|
| Male    | 38                              |
| Female  | 10                              |
| Total = | 48                              |