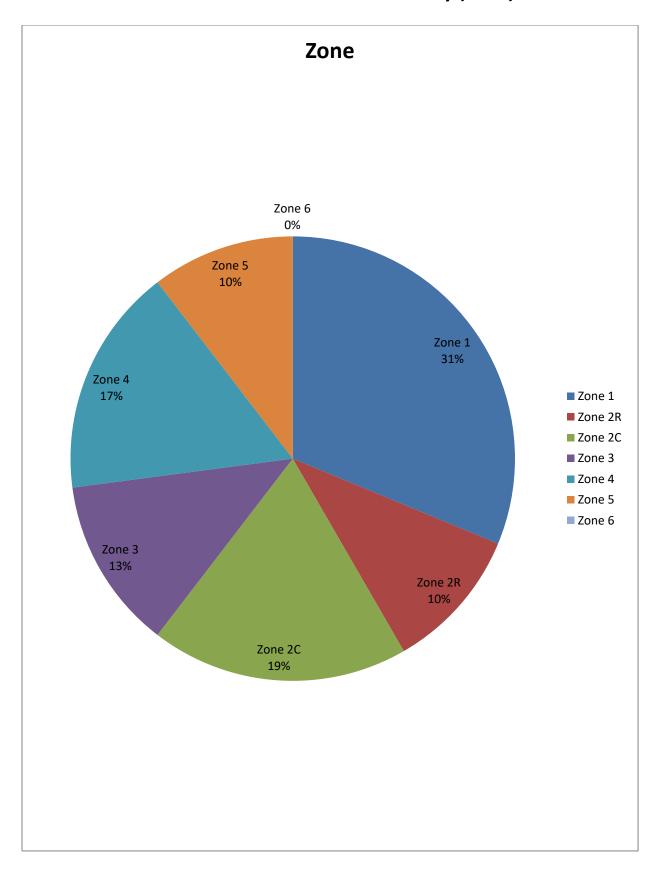

| Zone                                          | Prohibition<br>Orders<br>Issued |
|-----------------------------------------------|---------------------------------|
| Zone 1 (Oakland)                              | 15                              |
| Zone 2R (Berkeley & West Contra Costa County) | 5                               |
| Zone 2C (East Contra Costa County)            | 9                               |
| Zone 3 (South Alameda County)                 | 6                               |
| Zone 4 (San Francisco County)                 | 8                               |
| Zone 5 (San Mateo County)                     | 5                               |
| Zone 6 (Santa Clara County)                   | 0                               |
|                                               |                                 |
| Total =                                       | 48                              |