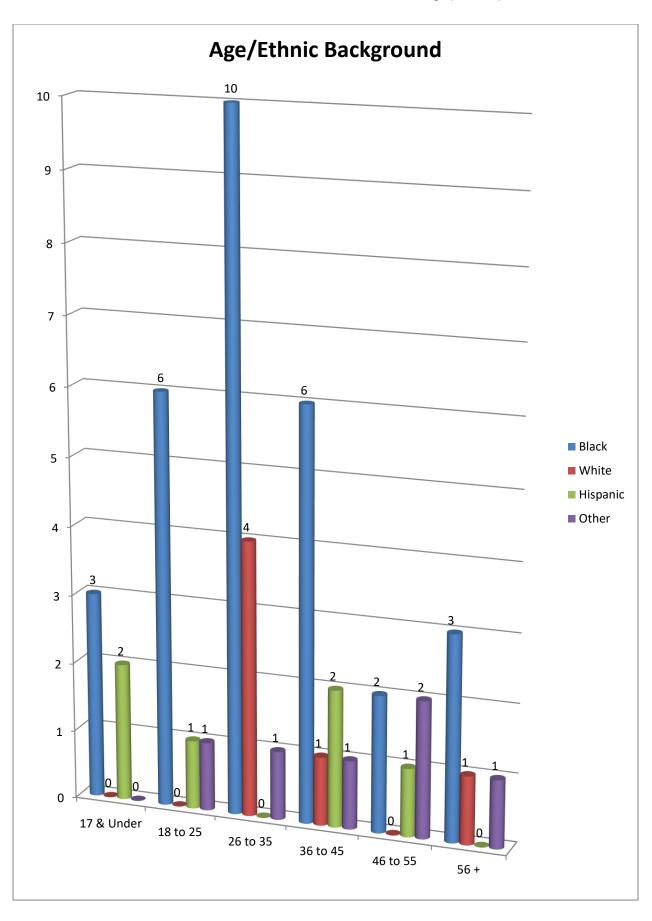

| Age/Ethnic Background | Black | Hispanic | Other | White |
|-----------------------|-------|----------|-------|-------|
| 17 & Under            | 3     | 2        | 0     | 0     |
| 18 to 25              | 6     | 1        | 1     | 0     |
| 26 to 35              | 10    | 0        | 1     | 4     |
| 36 to 45              | 6     | 2        | 1     | 1     |
| 46 to 55              | 2     | 1        | 2     | 0     |
| 56 +                  | 3     | 0        | 1     | 1     |
| Total = 48            | 30    | 6        | 6     | 6     |
|                       |       |          |       |       |
|                       | (%)** | (%)**    | (%)** | (%)** |