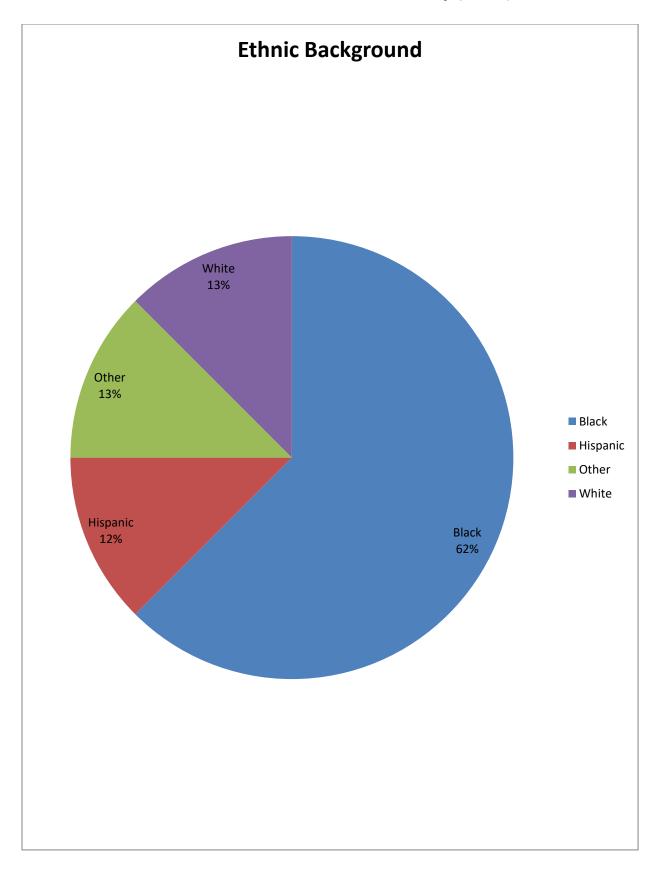

|          | Ethnic Background | Prohibition<br>Orders<br>Issued |
|----------|-------------------|---------------------------------|
| Black    |                   | 30                              |
| Hispanic |                   | 6                               |
| Other    |                   | 6                               |
| White    |                   | 6                               |
|          |                   |                                 |
| Total =  |                   | 48                              |