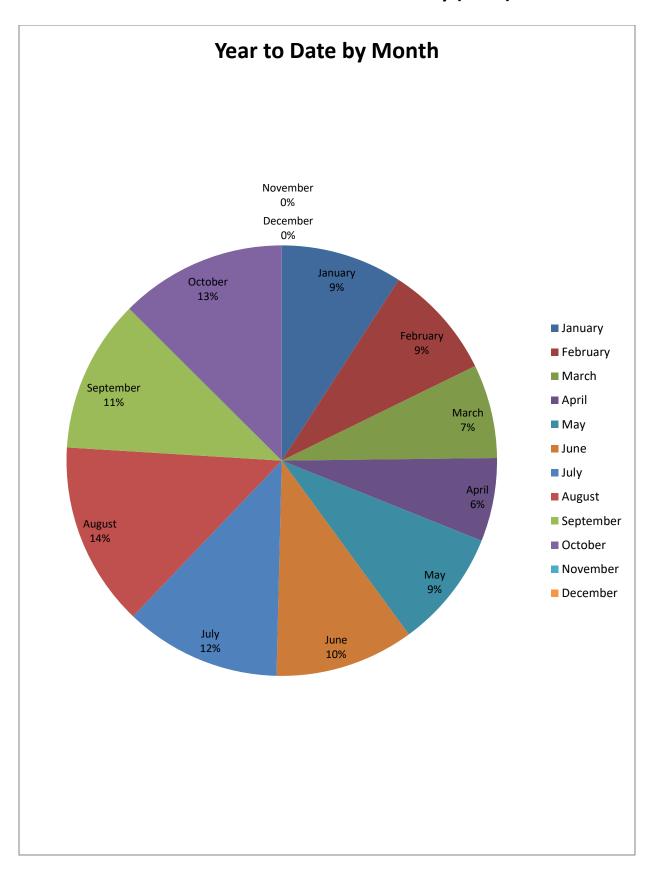

| Month                | Prohibition<br>Orders<br>Issued |
|----------------------|---------------------------------|
| January              | 35                              |
| February             | 33                              |
| March                | 27                              |
| April                | 24                              |
| May                  | 34                              |
| June                 | 40                              |
| July                 | 45                              |
| August               | 53                              |
| September            | 44                              |
| October              | 48                              |
| November             |                                 |
| December             |                                 |
| Year to date total = | 373                             |