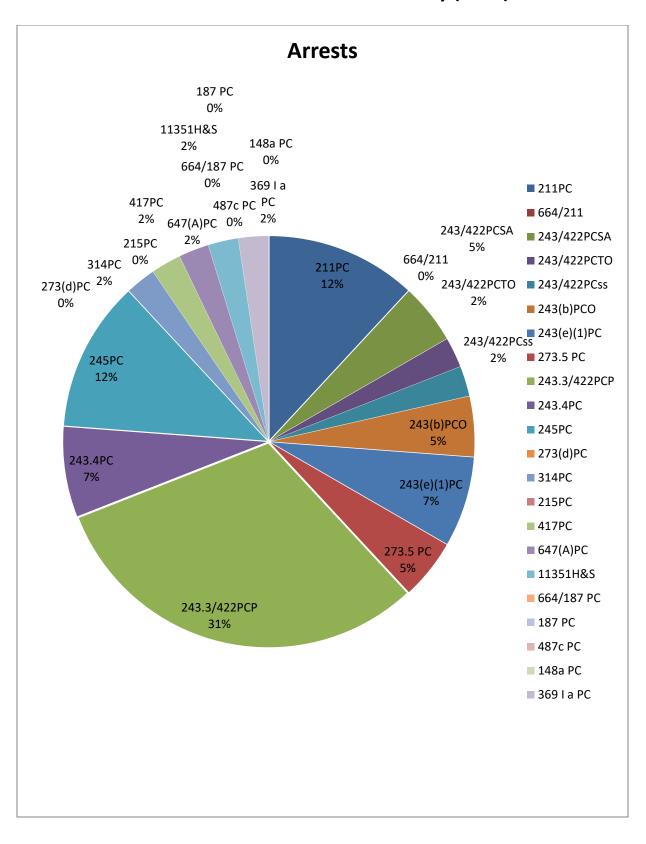

| Crime            | Description                 | Arrests | Prohibition<br>Appeals | Mental<br>Illness * | Transient | Juvenile (<18) |
|------------------|-----------------------------|---------|------------------------|---------------------|-----------|----------------|
| 664/187 PC       | Attempt Murder              |         |                        |                     |           |                |
| 215 PC           | Carjacking                  |         |                        |                     |           |                |
| 211 PC           | Robbery/ Attempt            |         |                        |                     |           |                |
| 664/211/212.5 PC | Robbery                     | 5       |                        |                     | 1         |                |
|                  | Battery/Threats to Station  |         |                        |                     |           |                |
| 243/422 PC       | Agent                       | 2       |                        | 1                   |           |                |
|                  | Battery/Threats to Train    |         |                        |                     |           |                |
| 243/422 PC       | Operator                    | 1       |                        | 1                   |           |                |
|                  | Battery/Threats to System   |         |                        |                     |           |                |
| 243/422 PC       | Service or Other/CIS        | 1       | <u> </u>               |                     |           |                |
| 243(b)/69/422    | Battery/Threats to Officer  |         |                        |                     |           |                |
| PC               |                             | 2       |                        | 1                   |           | 1              |
|                  |                             |         |                        |                     |           |                |
| 243(e)(1) PC     | Domestic Battery            | 3       |                        |                     |           |                |
|                  | Domestic Battery–           |         |                        |                     |           |                |
| 273.5 PC         | Corporal Injury             | 2       |                        |                     |           |                |
| 243.3 PC/ 422    |                             | _       |                        |                     |           |                |
| PC               | Battery/Threats to Patron   | 13      |                        |                     |           | 1              |
|                  | Buttery, Timeaus to Tairon  | 10      |                        |                     |           |                |
| 243.4/288 PC     | Sexual Battery/w/child      | 3       |                        |                     | 1         |                |
| 243.4/2001 C     | Assault w/ Deadly           |         |                        |                     | 1         |                |
| 245 PC           | Weapon                      | 5       |                        |                     |           |                |
| 273d(a) PC/      | Child Abuse/                |         |                        |                     |           |                |
| 243a(b) PC       | Endangerment/               |         |                        |                     |           |                |
| 243a(0) FC       | Endangerment                |         |                        |                     |           |                |
| 314 PC           | Indocent Evenesses          | 1       |                        |                     |           |                |
| 314 PC           | Indecent Exposure           | 1       |                        |                     |           |                |
| 417 DC           | Drondishing Wasses          | 1       |                        |                     | 1         |                |
| 417 PC           | Brandishing Weapon          | 1       |                        |                     | 1         |                |
| 647(A) PC        | Lewd Conduct                | 1       |                        |                     | 1         |                |
| 11352/11360      | Sales of Illegal Narcotics  |         |                        |                     |           |                |
| H&S              |                             | 1       |                        |                     |           |                |
|                  |                             |         |                        |                     |           |                |
| 369 I A PC       | Trespass: Railroad Property | 1       |                        |                     |           |                |
| 148 PC ;/        | Resisting Arrest/           | 1       |                        |                     |           |                |
| 237 PC           | False Imprisonment          |         |                        |                     |           |                |
| 23710            | Tuise imprisonment          |         |                        |                     |           |                |
| Total            |                             | 42      |                        | 3                   | 4         | 2              |