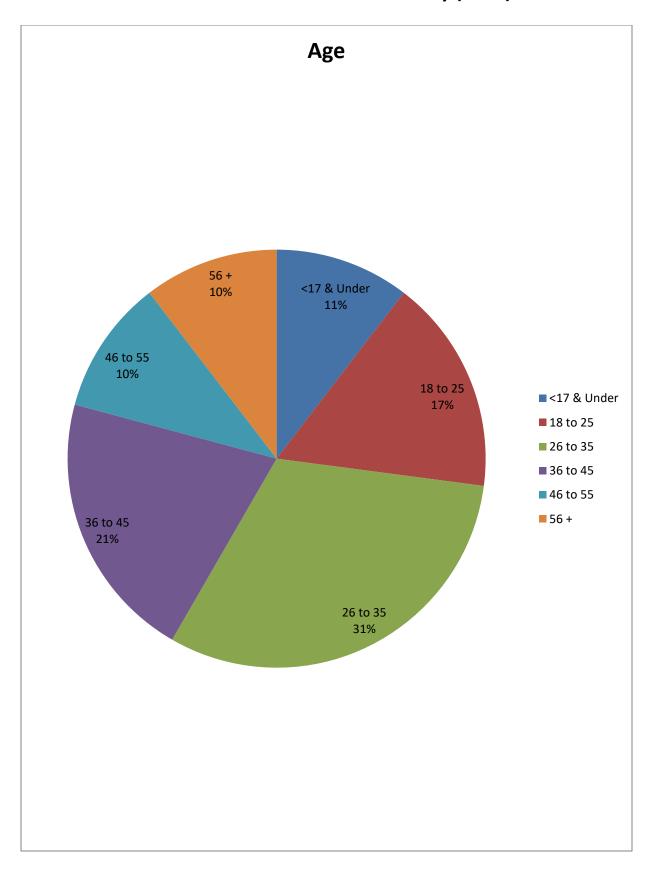

| Age        | Prohibition<br>Orders<br>Issued |
|------------|---------------------------------|
| 17 & Under | 5                               |
| 18 to 25   | 8                               |
| 26 to 35   | 15                              |
| 36 to 45   | 10                              |
| 46 to 55   | 5                               |
| 56 +       | 5                               |
|            |                                 |
| Total =    | 48                              |