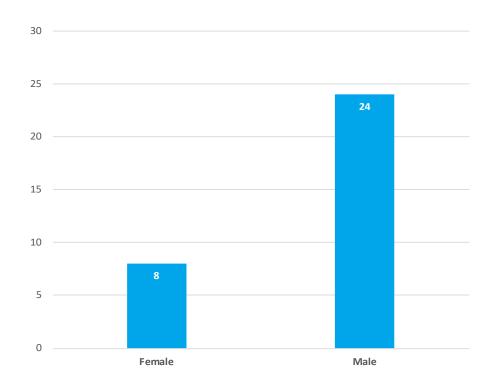

## Prohibition Orders by Gender

| Prohibition Orders by Gender |    |  |  |  |
|------------------------------|----|--|--|--|
| Male                         | 24 |  |  |  |
| Female                       | 8  |  |  |  |
| Non Binary                   | 0  |  |  |  |
| Decline to say               | 0  |  |  |  |
| Unk                          | 0  |  |  |  |
| Total                        | 32 |  |  |  |