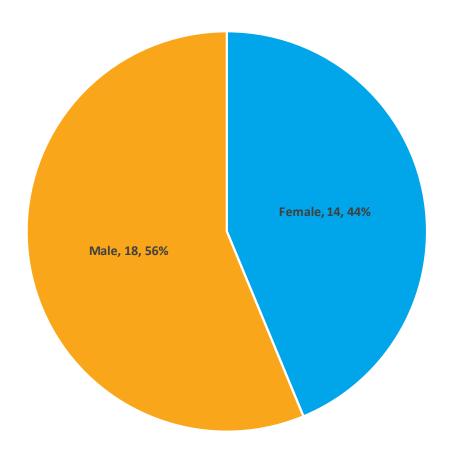

### Victim Gender

| Victim Gender  |    |
|----------------|----|
| Male           | 18 |
| Female         | 14 |
| Non-Binary     | 0  |
| Decline to say | 0  |
| Unk            | 0  |
| Total          | 32 |