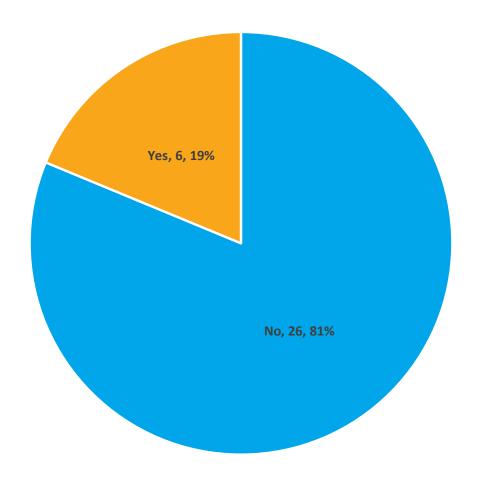

## Victim Known to Suspect

| Victim Known to Suspect |    |  |  |
|-------------------------|----|--|--|
| No                      | 26 |  |  |
| Yes                     | 6  |  |  |
| Total                   | 32 |  |  |