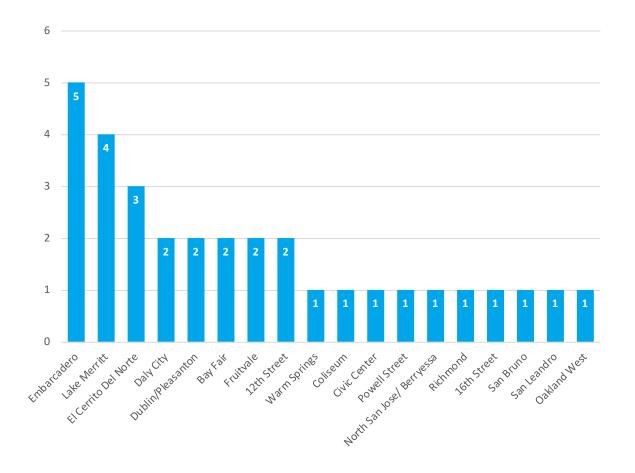

### **Top Stations**

| Station                   | Count |
|---------------------------|-------|
| Embarcadero               | 5     |
| Lake Merritt              | 4     |
| El Cerrito Del Norte      | 3     |
| Daly City                 | 2     |
| Dublin/Pleasanton         | 2     |
| Bay Fair                  | 2     |
| Fruitvale                 | 2     |
| 12th Street               | 2     |
| Warm Springs              | 1     |
| Coliseum                  | 1     |
| Civic Center              | 1     |
| Powell Street             | 1     |
| North San Jose/ Berryessa | 1     |
| Richmond                  | 1     |
| 16th Street               | 1     |
| San Bruno                 | 1     |
| San Leandro               | 1     |
| Oakland West              | 1     |
| Total                     | 32    |