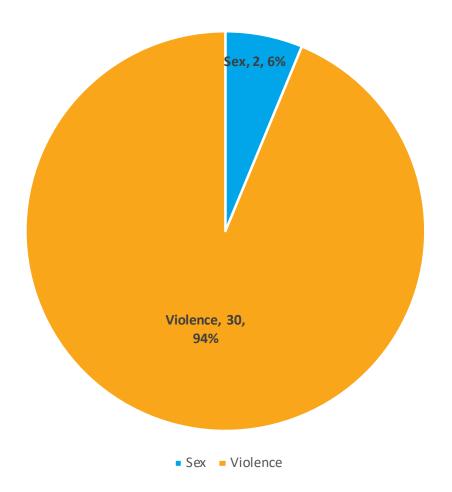

## Prohibition Orders by Crime Type

| Prohibition Orders by Crime Type |    |  |
|----------------------------------|----|--|
| Drugs                            | 0  |  |
| Non Ap                           | 0  |  |
| Quality                          | 0  |  |
| Sex                              | 2  |  |
| Violence                         | 30 |  |
| Total                            | 32 |  |