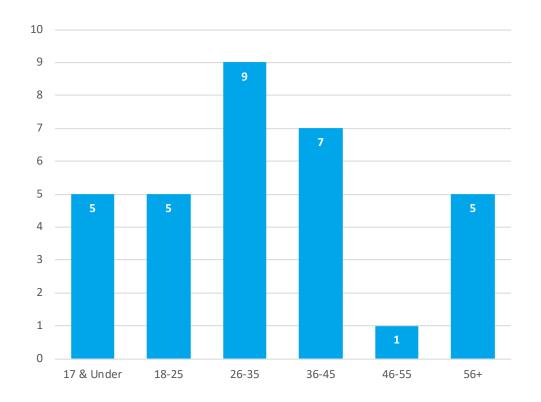

## Prohibition Orders by Age

| <b>Prohibition Orders</b> | by Age |
|---------------------------|--------|
| 17 & Under                | 5      |
| 18-25                     | 5      |
| 26-35                     | 9      |
| 36-45                     | 7      |
| 46-55                     | 1      |
| 56+                       | 5      |
| Total                     | 32     |