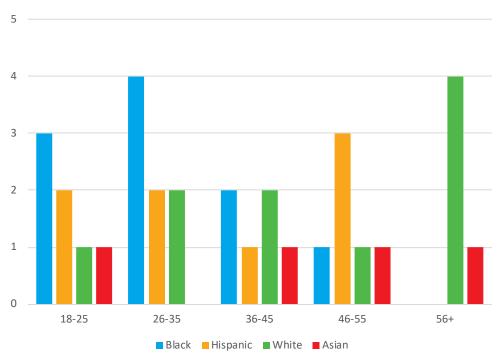

## Prohibition Orders by Age and Race

| Prohibition Orders by Age and Race |       |       |          |       |       |       |  |
|------------------------------------|-------|-------|----------|-------|-------|-------|--|
| Age Range                          | Asian | Black | Hispanic | Other | White | Total |  |
| 17 & Under                         | 1     | 4     | 0        | 0     | 0     | 5     |  |
| 18-25                              | 0     | 4     | 1        | 0     | 0     | 5     |  |
| 26-35                              | 0     | 7     | 1        | 0     | 1     | 9     |  |
| 36-45                              | 0     | 3     | 2        | 0     | 2     | 7     |  |
| 46-55                              | 0     | 0     | 0        | 0     | 1     | 1     |  |
| 56+                                | 0     | 4     | 0        | 0     | 1     | 5     |  |
| Total                              | 1     | 22    | 4        | 0     | 5     | 32    |  |