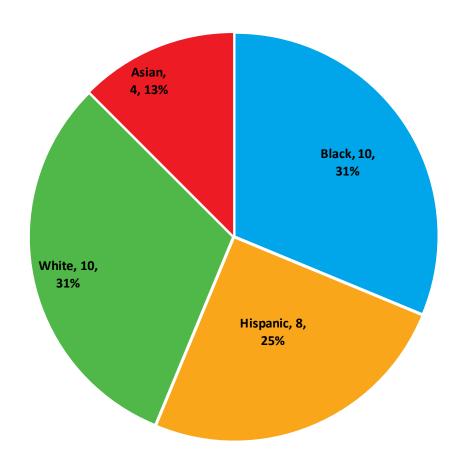

#### Victim Race

| Victim Rac | e  |
|------------|----|
| Black      | 10 |
| Hispanic   | 8  |
| Other      | 0  |
| White      | 10 |
| Asian      | 4  |
| Total      | 32 |