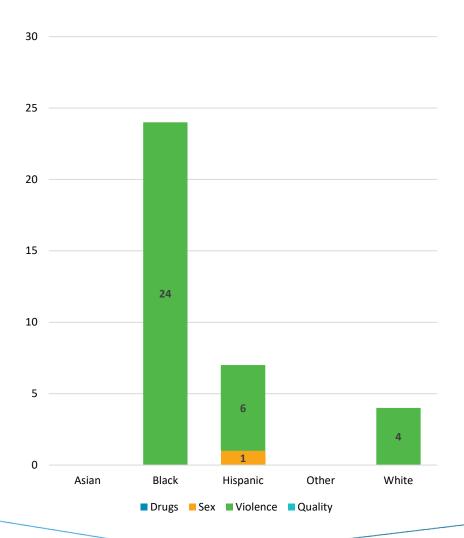

## Prohibition Orders by Race & Crime Type

| Prohibition Orders by Race & Crime Type |       |     |          |         |       |  |  |
|-----------------------------------------|-------|-----|----------|---------|-------|--|--|
| Race                                    | Drugs | Sex | Violence | Quality | Total |  |  |
| Asian                                   | 0     | 0   | 1        | 0       | 1     |  |  |
| Black                                   | 0     | 2   | 20       | 0       | 22    |  |  |
| Hispanic                                | 0     | 0   | 4        | 0       | 4     |  |  |
| Other                                   | 0     | 0   | 0        | 0       | 0     |  |  |
| White                                   | 0     | 0   | 5        | 0       | 5     |  |  |
| Total                                   | 0     | 2   | 29       | 0       | 32    |  |  |