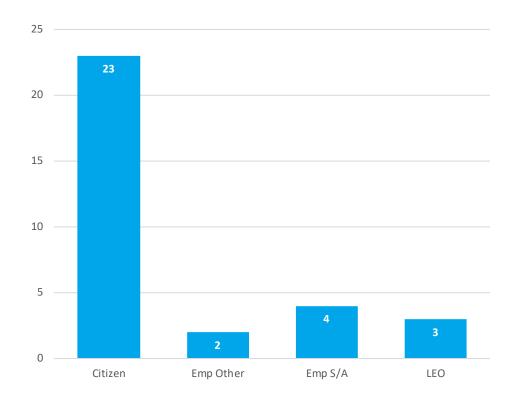

## Victim Types

| Victim Types |    |
|--------------|----|
| Citizen      | 23 |
| Emp CSO      | 0  |
| Emp S/A      | 4  |
| Emp T/O      | 0  |
| Emp Other    | 2  |
| LEO          | 3  |
| Society      | 0  |