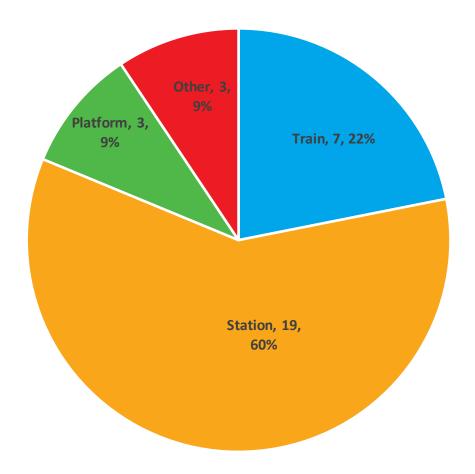

## Prohibition Orders by Location

| Location           |    |  |  |  |  |
|--------------------|----|--|--|--|--|
| Train              | 7  |  |  |  |  |
| Station            | 19 |  |  |  |  |
| Platform           | 3  |  |  |  |  |
| Other              | 3  |  |  |  |  |
| <b>Grand Total</b> | 32 |  |  |  |  |