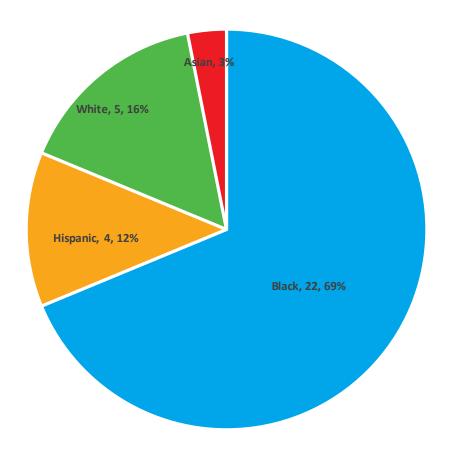

## Prohibition Orders Issued by Race

| Prohibition Order Issued by Race |    |      |  |  |  |
|----------------------------------|----|------|--|--|--|
| Asian                            | 1  | 3%   |  |  |  |
| Black                            | 22 | 69%  |  |  |  |
| Hispanic                         | 4  | 13%  |  |  |  |
| Other                            | 0  | 0%   |  |  |  |
| White                            | 5  | 16%  |  |  |  |
| Total                            | 32 | 100% |  |  |  |