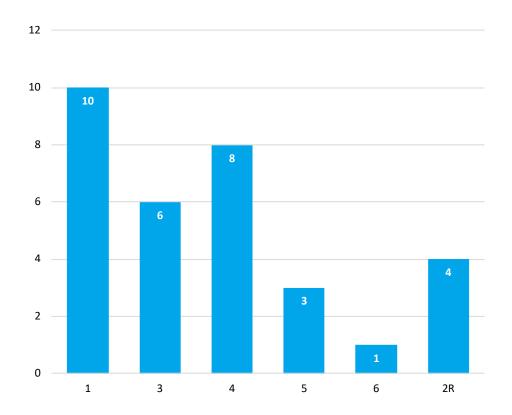

## Prohibition Orders by Zone

| Prohibition Orders by Zone |    |  |  |
|----------------------------|----|--|--|
| 1                          | 10 |  |  |
| 2C                         | 0  |  |  |
| 2R                         | 4  |  |  |
| 3                          | 6  |  |  |
| 4                          | 8  |  |  |
| 5                          | 3  |  |  |
| 6                          | 1  |  |  |
| Total                      | 32 |  |  |