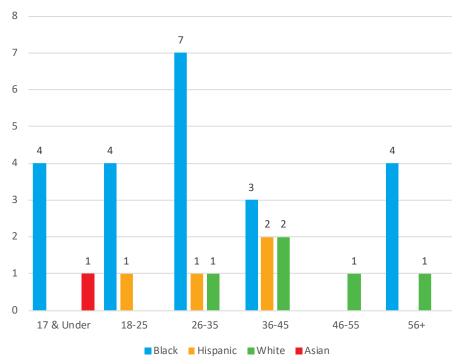

## Prohibition Orders by Age and Race

| Prohibition Orders by Age and Race |       |       |          |       |       |       |  |
|------------------------------------|-------|-------|----------|-------|-------|-------|--|
| Age Range                          | Asian | Black | Hispanic | Other | White | Total |  |
| 17 & Under                         | 1     | 4     | 0        | 0     | 0     | 5     |  |
| 18-25                              | 0     | 4     | 1        | 0     | 0     | 5     |  |
| 26-35                              | 0     | 7     | 1        | 0     | 1     | 9     |  |
| 36-45                              | 0     | 3     | 2        | 0     | 2     | 7     |  |
| 46-55                              | 0     | 0     | 0        | 0     | 1     | 1     |  |
| 56+                                | 0     | 4     | 0        | 0     | 1     | 5     |  |
| Total                              | 1     | 22    | 4        | 0     | 5     | 32    |  |