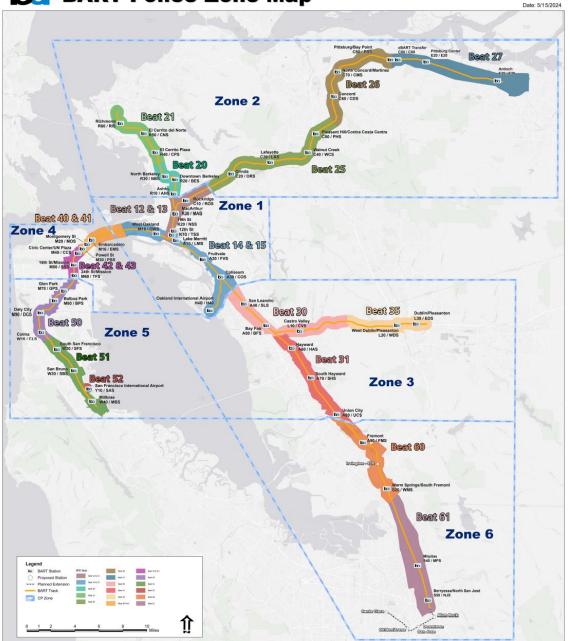

| 0     | 2     | 7     |  |
| 46-55                              | 0     | 0     | 0        | 0     | 1     | 1     |  |
| 56+                                | 0     | 4     | 0        | 0     | 1     | 5     |  |
| Total                              | 1     | 22    | 4        | 0     | 5     | 32    |  |



## Prohibition Orders by Zone



| Prohibition Orders by Zone |    |  |  |
|----------------------------|----|--|--|
| 1                          | 10 |  |  |
| 2C                         | 0  |  |  |
| 2R                         | 4  |  |  |
| 3                          | 6  |  |  |
| 4                          | 8  |  |  |
| 5                          | 3  |  |  |
| 6                          | 1  |  |  |
| Total                      | 32 |  |  |



#### **BART Police Zone Map**





## Prohibition Orders by Crime Type



| Prohibition Orders by Crime Type |    |  |
|----------------------------------|----|--|
| Drugs                            | 0  |  |
| Non Ap                           | 0  |  |
| Quality                          | 0  |  |
| Sex                              | 2  |  |
| Violence                         | 30 |  |
| Total                            | 32 |  |



## Prohibition Orders by Race & Crime Type



| Prohibition Orders by Race & Crime Type |       |     |          |         |       |  |  |
|-----------------------------------------|-------|-----|----------|---------|-------|--|--|
| Race                                    | Drugs | Sex | Violence | Quality | Total |  |  |
| Asian                                   | 0     | 0   | 1        |