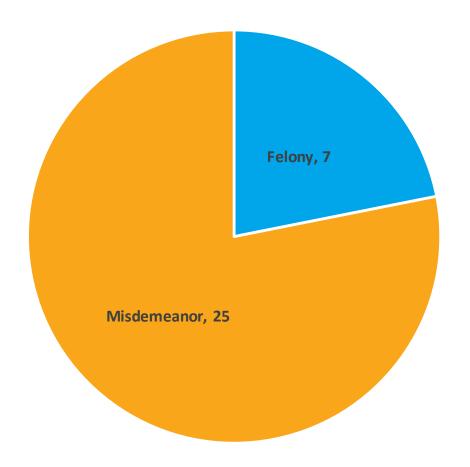

#### Crime Classification Statistics

| Crime Classification | Count |
|----------------------|-------|
| Felony               | 7     |
| Misdemeanor          | 25    |
| Total                | 32    |