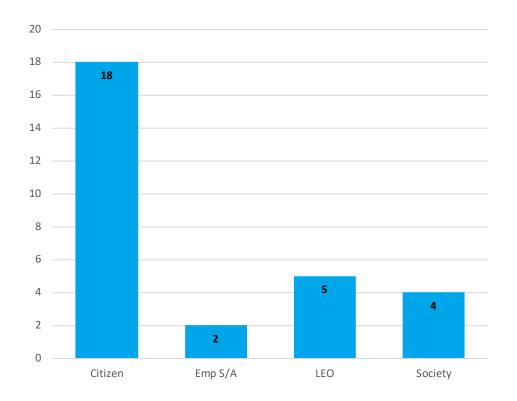

#### Victim Types

| Victim Types |    |
|--------------|----|
| Citizen      | 18 |
| Emp CSO      | 0  |
| Emp S/A      | 2  |
| Emp T/O      | 0  |
| Emp Other    | 0  |
| LEO          | 5  |
| Society      | 4  |