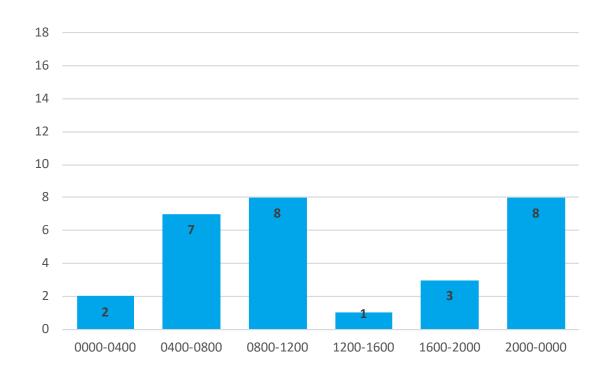

## Prohibition Orders by Time of Day

| Time        | of Day |
|-------------|--------|
| 0000-0400   | 2      |
| 0400-0800   | 7      |
| 0800-1200   | 8      |
| 1200-1600   | 1      |
| 1600-2000   | 3      |
| 2000-0000   | 8      |
| Grand Total | 29     |