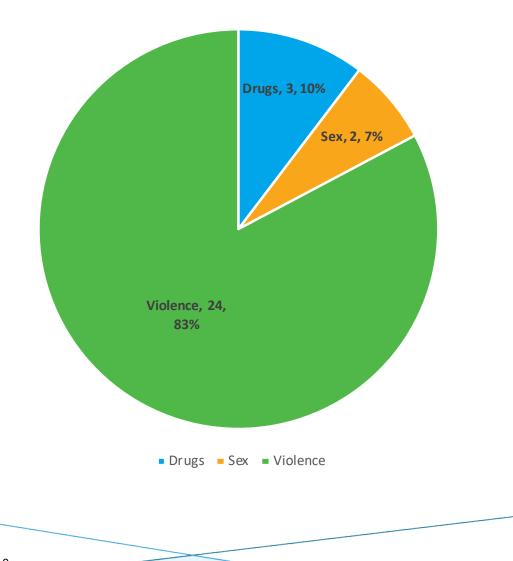

#### Prohibition Orders by Crime Type

| Prohibition Orders by Crime Type |    |  |
|----------------------------------|----|--|
| Drugs                            | 3  |  |
| Non Ap                           | 0  |  |
| Quality                          | 0  |  |
| Sex                              | 2  |  |
| Violence                         | 24 |  |
| Total                            | 29 |  |