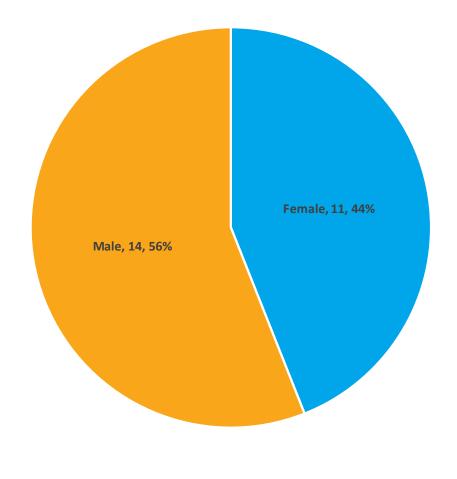

#### Victim Gender

| Victim Gender  |    |  |
|----------------|----|--|
| Male           | 14 |  |
| Female         | 11 |  |
| Non-Binary     | 0  |  |
| Decline to say | 0  |  |
| Unk            | 0  |  |
| Total          | 25 |  |