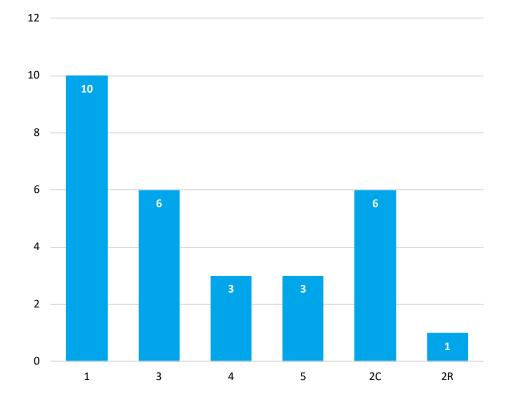

#### Prohibition Orders by Zone

| Prohibition Orders by Zone |    |  |
|----------------------------|----|--|
| 1                          | 10 |  |
| 2C                         | 6  |  |
| 2R                         | 1  |  |
| 3                          | 6  |  |
| 4                          | 3  |  |
| 5                          | 3  |  |
| 6                          | 0  |  |
| Total                      | 29 |  |