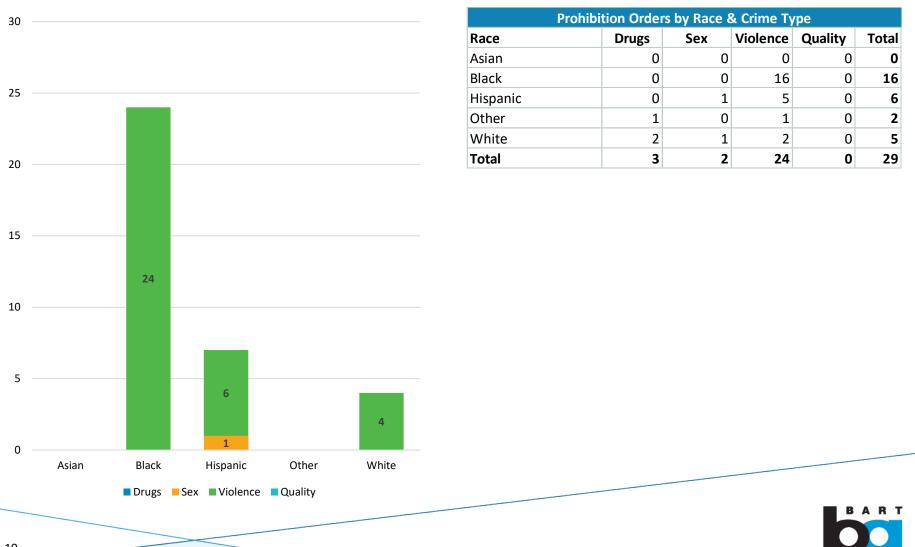

#### Prohibition Orders by Race & Crime Type

#### Prohibition Orders by Crime Type

| Prohibition Orders by Crime Type |    |  |
|----------------------------------|----|--|
| Drugs                            | 3  |  |
| Non Ap                           | 0  |  |
| Quality                          | 0  |  |
| Sex                              | 2  |  |
| Violence                         | 24 |  |
| Total                            | 29 |  |

# Prohibition Orders Issued by Race

| Prohibition Order Issued by Race |    |      |  |  |
|----------------------------------|----|------|--|--|
| Asian                            | 0  | 0%   |  |  |
| Black                            | 16 | 55%  |  |  |
| Hispanic                         | 6  | 21%  |  |  |
| Other                            | 2  | 7%   |  |  |
| White                            | 5  | 17%  |  |  |
| Total                            | 29 | 100% |  |  |