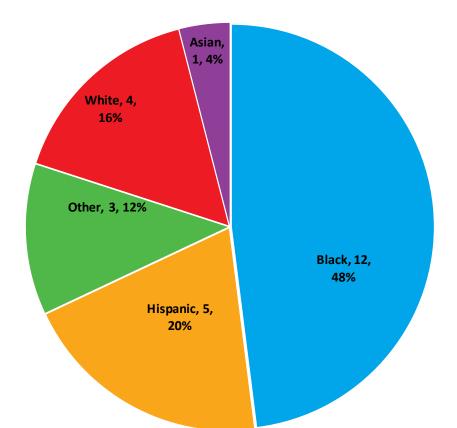

#### Victim Race

| Victim Race |    |
|-------------|----|
| Black       | 12 |
| Hispanic    | 5  |
| Other       | 3  |
| White       | 4  |
| Asian       | 1  |
| Total       | 25 |