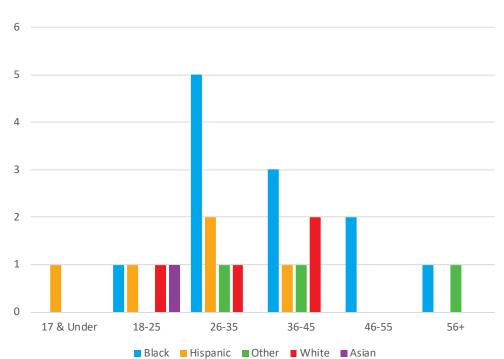

#### Prohibition Orders by Age and Race

| Prohibition Orders by Age and Race |       |       |          |       |       |       |  |  |
|------------------------------------|-------|-------|----------|-------|-------|-------|--|--|
| Age Range                          | Asian | Black | Hispanic | Other | White | Total |  |  |
| 17 & Under                         | 0     | 0     | 1        | 0     | 0     | 1     |  |  |
| 18-25                              | 0     | 2     | 1        | 1     | 1     | 5     |  |  |
| 26-35                              | 0     | 3     | 0        | 1     | 0     | 4     |  |  |
| 36-45                              | 0     | 9     | 3        | 0     | 2     | 14    |  |  |
| 46-55                              | 0     | 1     | 0        | 0     | 0     | 1     |  |  |
| 56+                                | 0     | 1     | 1        | 0     | 2     | 4     |  |  |
| Total                              | 0     | 16    | 6        | 2     | 5     | 29    |  |  |