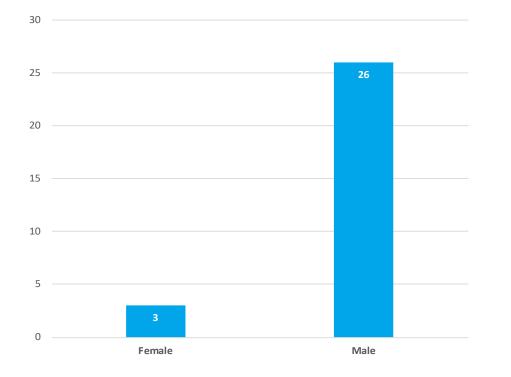

#### Prohibition Orders by Gender

| Prohibition Orders by Gender |    |  |
|------------------------------|----|--|
| Male                         | 26 |  |
| Female                       | 3  |  |
| Non Binary                   | 0  |  |
| Decline to say               | 0  |  |
| Unk                          | 0  |  |
| Total                        | 29 |  |