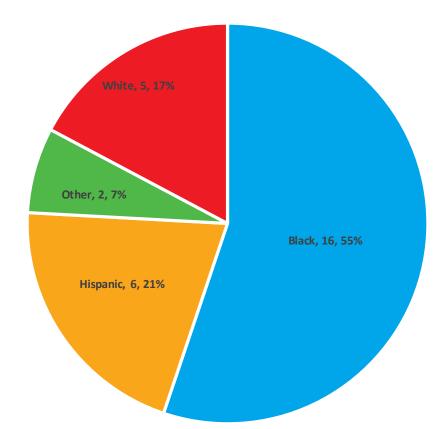

# Prohibition Orders Issued by Race

| Prohibition Order Issued by Race |    |      |  |  |
|----------------------------------|----|------|--|--|
| Asian                            | 0  | 0%   |  |  |
| Black                            | 16 | 55%  |  |  |
| Hispanic                         | 6  | 21%  |  |  |
| Other                            | 2  | 7%   |  |  |
| White                            | 5  | 17%  |  |  |
| Total                            | 29 | 100% |  |  |