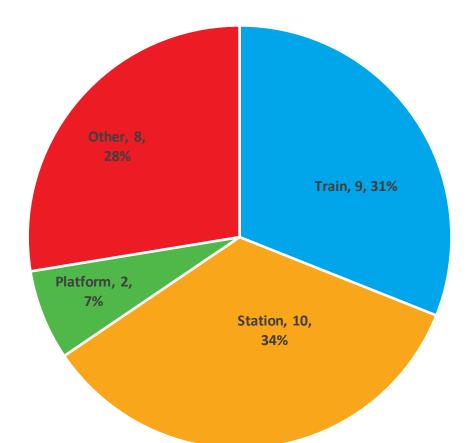

#### Prohibition Orders by Location

| Location    |    |  |  |  |  |
|-------------|----|--|--|--|--|
| Train       | 9  |  |  |  |  |
| Station     | 10 |  |  |  |  |
| Platform    | 2  |  |  |  |  |
| Other       | 8  |  |  |  |  |
| Grand Total | 29 |  |  |  |  |