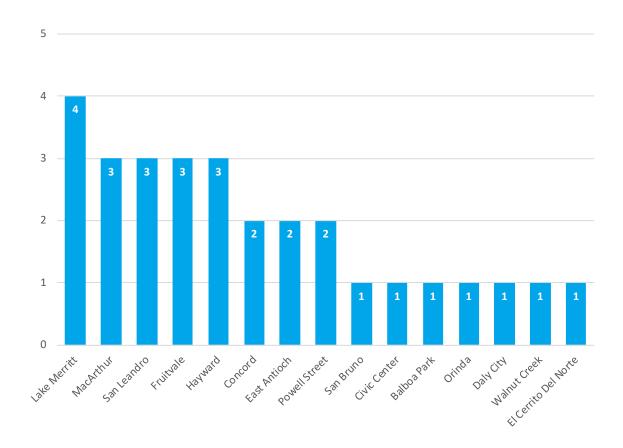

#### **Top Stations**

| Station              | Count |
|----------------------|-------|
| Lake Merritt         | 4     |
| MacArthur            | 3     |
| San Leandro          | 3     |
| Fruitvale            | 3     |
| Hayward              | 3     |
| Concord              | 2     |
| East Antioch         | 2     |
| Powell Street        | 2     |
| San Bruno            | 1     |
| Civic Center         | 1     |
| Balboa Park          | 1     |
| Orinda               | 1     |
| Daly City            | 1     |
| Walnut Creek         | 1     |
| El Cerrito Del Norte | 1     |
| Total                | 29    |