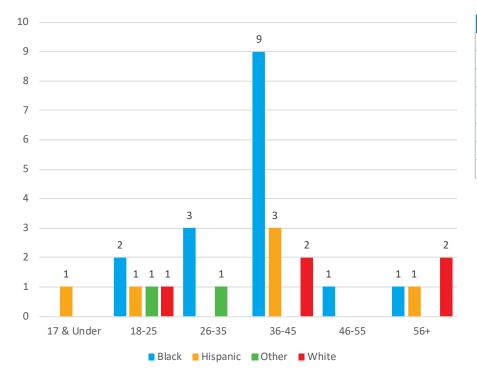

#### Prohibition Orders by Age and Race

| Prohibition Orders by Age and Race |       |       |          |       |       |       |  |  |
|------------------------------------|-------|-------|----------|-------|-------|-------|--|--|
| Age Range                          | Asian | Black | Hispanic | Other | White | Total |  |  |
| 17 & Under                         | 0     | 0     | 1        | 0     | 0     | 1     |  |  |
| 18-25                              | 0     | 2     | 1        | 1     | 1     | 5     |  |  |
| 26-35                              | 0     | 3     | 0        | 1     | 0     | 4     |  |  |
| 36-45                              | 0     | 9     | 3        | 0     | 2     | 14    |  |  |
| 46-55                              | 0     | 1     | 0        | 0     | 0     | 1     |  |  |
| 56+                                | 0     | 1     | 1        | 0     | 2     | 4     |  |  |
| Total                              | 0     | 16    | 6        | 2     | 5     | 29    |  |  |