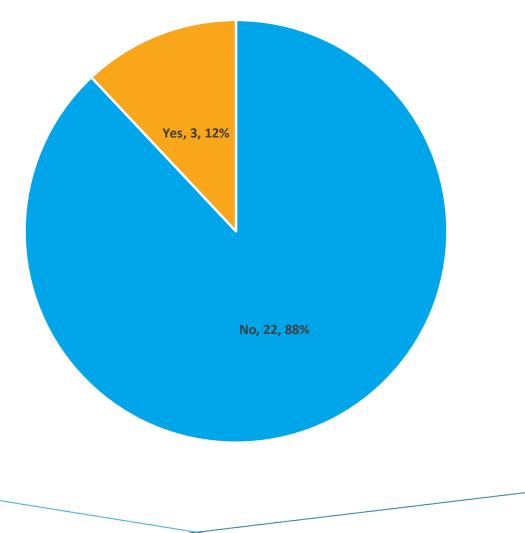

#### Victim Known to Suspect

| Victim Known to Su | ispect |
|--------------------|--------|
| No                 | 22     |
| Yes                | 3      |
| Total              | 25     |

BART