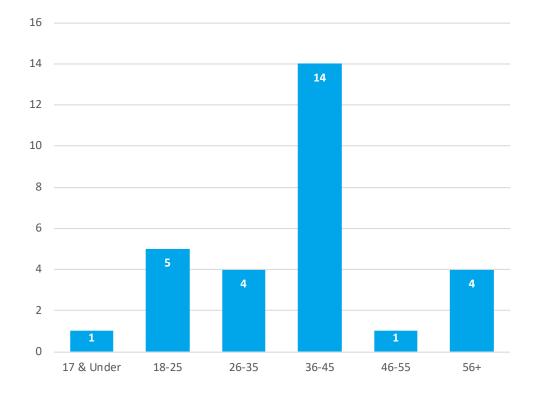

#### Prohibition Orders by Age

| Prohibition Orders by Age |    |  |  |
|---------------------------|----|--|--|
| 17 & Under                | 1  |  |  |
| 18-25                     | 5  |  |  |
| 26-35                     | 4  |  |  |
| 36-45                     | 14 |  |  |
| 46-55                     | 1  |  |  |
| 56+                       | 4  |  |  |
| Total                     | 29 |  |  |