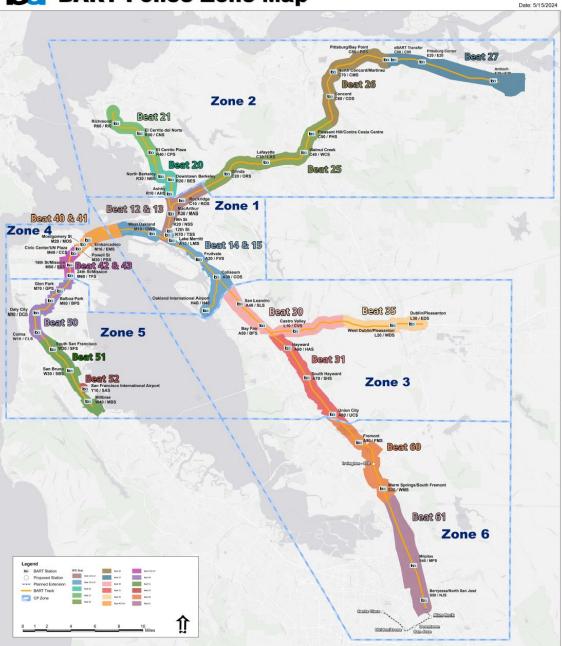

| 9     | 3        | 0     | 2     | 14    |  |  |
| 46-55                              | 0     | 1     | 0        | 0     | 0     | 1     |  |  |
| 56+                                | 0     | 1     | 1        | 0     | 2     | 4     |  |  |
| Total                              | 0     | 16    | 6        | 2     | 5     | 29    |  |  |

#### Prohibition Orders by Zone



| Prohibition Orders by Zone |    |  |
|----------------------------|----|--|
| 1                          | 10 |  |
| 2C                         | 6  |  |
| 2R                         | 1  |  |
| 3                          | 6  |  |
| 4                          | 3  |  |
| 5                          | 3  |  |
| 6                          | 0  |  |
| Total                      | 29 |  |

#### **BART** Police Zone Map



#### Prohibition Orders by Crime Type



| Prohibition Orders by Crime Type |    |  |
|----------------------------------|----|--|
| Drugs                            | 3  |  |
| Non Ap                           | 0  |  |
| Quality                          | 0  |  |
| Sex                              | 2  |  |
| Violence                         | 24 |  |
| Total                            | 29 |  |

BART

#### Prohibition Orders by Race & Crime Type



#### Victim Gender



| Victim Gender  |    |  |
|----------------|----|--|
| Male           | 14 |  |
| Female         | 11 |  |
| Non-Binary     | 0  |  |
| Decline to say | 0  |  |
| Unk            | 0  |  |
| Total          | 25 |  |

#### Victim Race



| Victim Race |    |
|-------------|----|
| Black       | 12 |
| Hispanic    | 5  |