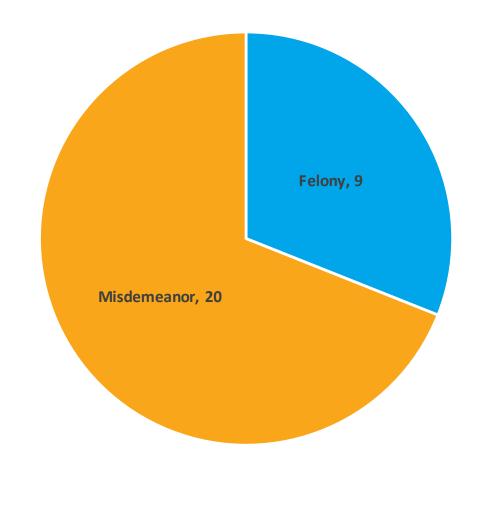

### **Crime Classification Statistics**

| Crime Classification | Count |
|----------------------|-------|
| Felony               | 9     |
| Misdemeanor          | 20    |
| Total                | 29    |