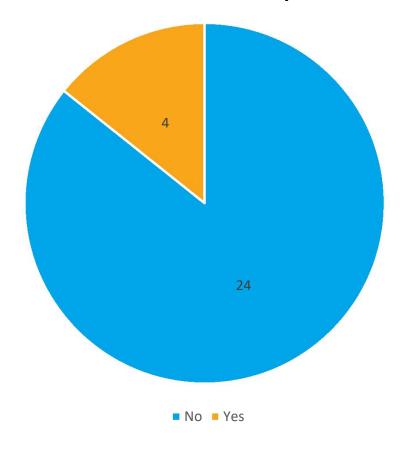

#### Victim Known to Suspect

| Victim Known to Suspect |    |  |
|-------------------------|----|--|
| No                      | 24 |  |
| Yes                     | 4  |  |
| Total                   |    |  |

#### **Victim Known to Suspect**