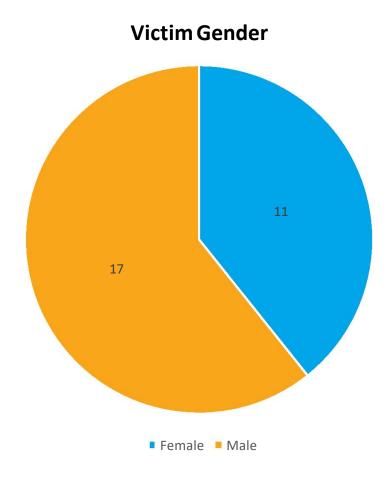

#### Victim Gender

| Victim Gender  |    |  |
|----------------|----|--|
| Male           | 17 |  |
| Female         | 11 |  |
| Non Binary     | 0  |  |
| Decline to say | 0  |  |
| Unk            | 0  |  |
| Total          | 28 |  |