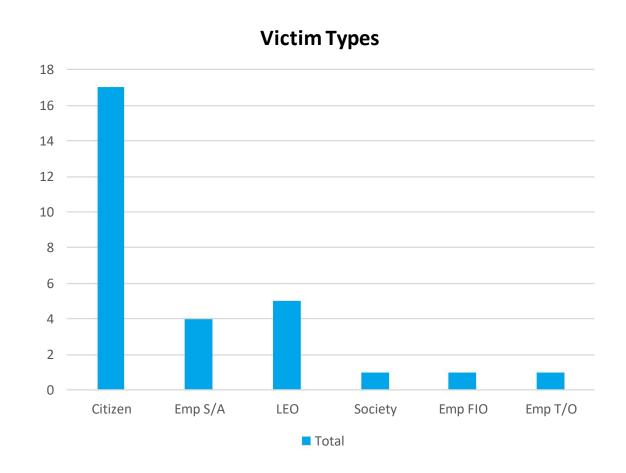

### Victim Types

| Victim Types       |    |  |  |  |
|--------------------|----|--|--|--|
| Citizen            | 17 |  |  |  |
| Society            | 1  |  |  |  |
| LEO                | 5  |  |  |  |
| Emp CSO            | 0  |  |  |  |
| Emp S/A            | 4  |  |  |  |
| Emp T/O            | 1  |  |  |  |
| Emp FIO            | 1  |  |  |  |
| <b>Grand Total</b> | 29 |  |  |  |