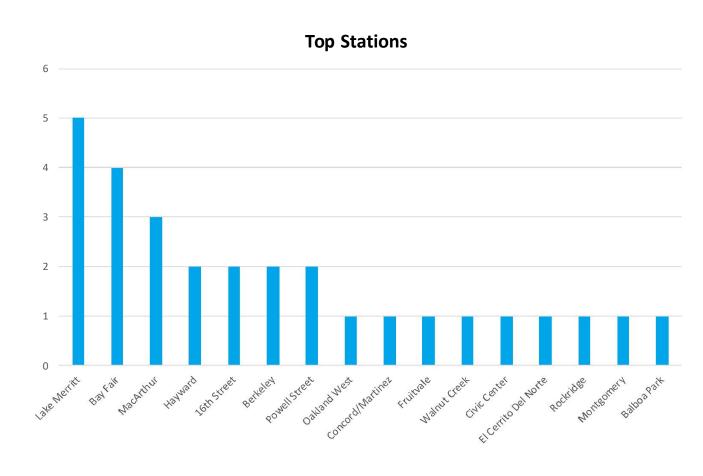

### **Top Stations**

| Station              | Count |
|----------------------|-------|
| Lake Merritt         | 5     |
| Bay Fair             | 4     |
| MacArthur            | 3     |
| Hayward              | 2     |
| 16th Street          | 2     |
| Berkeley             | 2     |
| Powell Street        | 2     |
| Oakland West         | 1     |
| Concord/Martinez     | 1     |
| Fruitvale            | 1     |
| Walnut Creek         | 1     |
| Civic Center         | 1     |
| El Cerrito Del Norte | 1     |
| Rockridge            | 1     |
| Montgomery           | 1     |
| Balboa Park          | 1     |
| Total                | 29    |