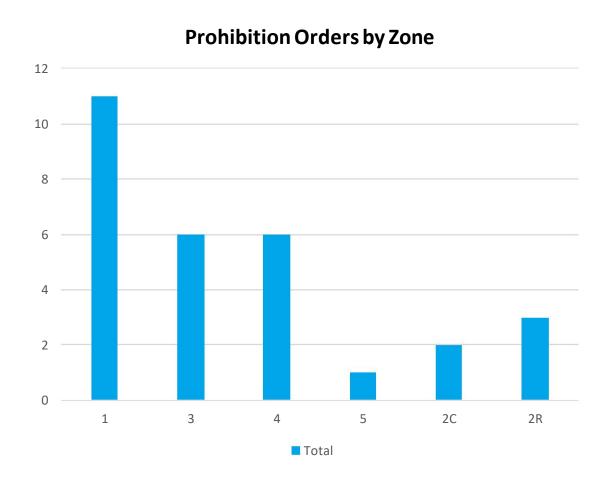

## Prohibition Orders by Zone

| Prohibition Orders by Zone |    |  |  |
|----------------------------|----|--|--|
| 1                          | 11 |  |  |
| 2C                         | 2  |  |  |
| 2R                         | 3  |  |  |
| 3                          | 6  |  |  |
| 4                          | 6  |  |  |
| 5                          | 1  |  |  |
| 6                          | 0  |  |  |
| Total                      | 29 |  |  |