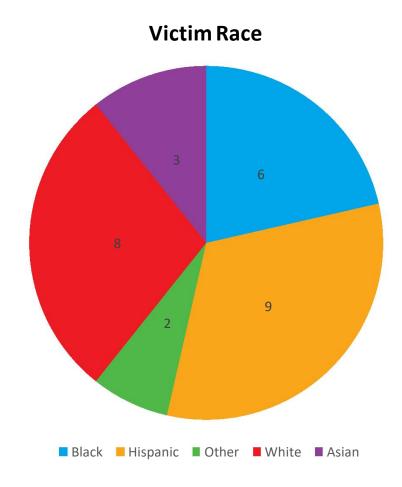

#### Victim Race

| Victim Race |    |  |
|-------------|----|--|
| Black       | 6  |  |
| Hispanic    | 9  |  |
| Other       | 2  |  |
| White       | 8  |  |
| Asian       | 3  |  |
| Total       | 28 |  |