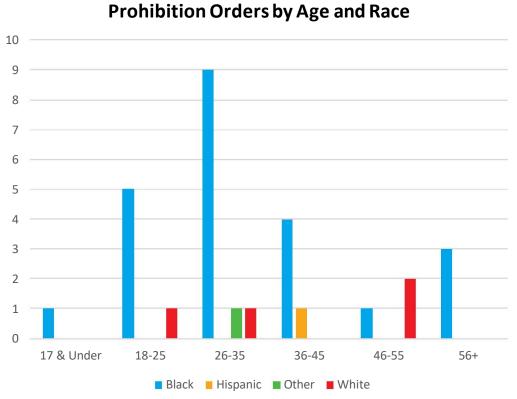

### Prohibition Orders by Age and Race

| Prohibition Orders by Age and Race |       |       |          |       |       |
|------------------------------------|-------|-------|----------|-------|-------|
| Age Range                          | Asian | Black | Hispanic | Other | White |
| 17 & Under                         | 0     | 1     | 0        | 0     | 0     |
| 18-25                              | 0     | 5     | 0        | 0     | 1     |
| 26-35                              | 0     | 9     | 0        | 1     | 1     |
| 36-45                              | 0     | 4     | 1        | 0     | 0     |
| 46-55                              | 0     | 1     | 0        | 0     | 2     |
| 56+                                | 0     | 3     | 0        | 0     | 0     |
| Total                              | 0     | 23    | 1        | 1     | 4     |