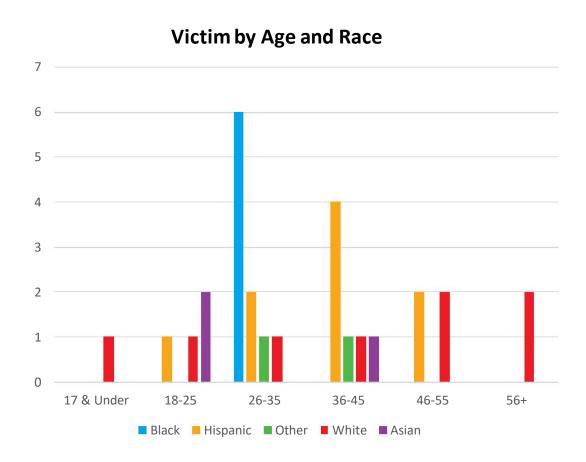

### Victim by Age and Race

| Victim by Age and Race |       |       |          |       |       |     |       |  |
|------------------------|-------|-------|----------|-------|-------|-----|-------|--|
| Age Range              | Asian | Black | Hispanic | Other | White | Unk | Total |  |
| 17 & Under             | 0     | 0     | 0        | 0     | 1     | 0   | 1     |  |
| 18-25                  | 2     | 0     | 1        | 0     | 1     | 0   | 4     |  |
| 26-35                  | 0     | 6     | 2        | 1     | 1     | 0   | 10    |  |
| 36-45                  | 1     | 0     | 4        | 1     | 1     | 0   | 7     |  |
| 46-55                  | 0     | 0     | 2        | 0     | 2     | 0   | 4     |  |
| 56+                    | 0     | 0     | 0        | 0     | 2     | 0   | 2     |  |
| Unk                    | 0     | 0     | 0        | 0     | 0     | 0   | 0     |  |
| Total                  | 3     | 6     | 9        | 2     | 8     | 0   | 28    |  |