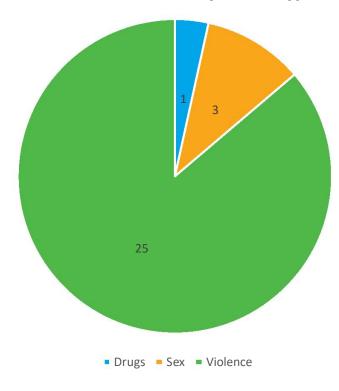

# Prohibition Orders by Crime Type

| <b>Prohibition Orders by</b> | Crime Type |
|------------------------------|------------|
| Drugs                        | 1          |
| Non Ap                       | 0          |
| Quality                      | 0          |
| Sex                          | 3          |
| Violence                     | 25         |
| Total                        | 29         |

#### **Prohibition Orders by Crime Type**