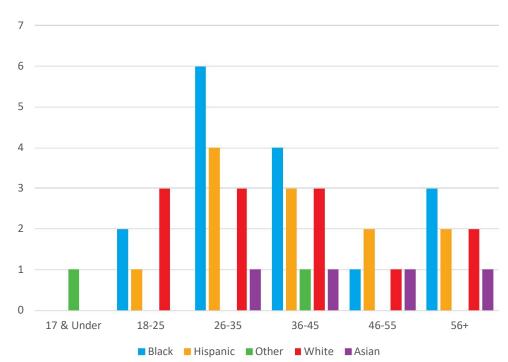

## Prohibition Orders by Age and Race

| Prohibition Orders by Age and Race |       |       |          |       |       |       |
|------------------------------------|-------|-------|----------|-------|-------|-------|
| Age Range                          | Asian | Black | Hispanic | Other | White | Total |
| 17 & Under                         | 0     | 2     | 1        | 0     | 0     | 3     |
| 18-25                              | 0     | 5     | 1        | 0     | 0     | 6     |
| 26-35                              | 0     | 13    | 2        | 0     | 2     | 17    |
| 36-45                              | 0     | 7     | 2        | 1     | 3     | 13    |
| 46-55                              | 0     | 3     | 1        | 0     | 1     | 5     |
| 56+                                | 0     | 2     | 0        | 0     | 1     | 3     |
| Total                              | 0     | 32    | 7        | 1     | 7     | 47    |