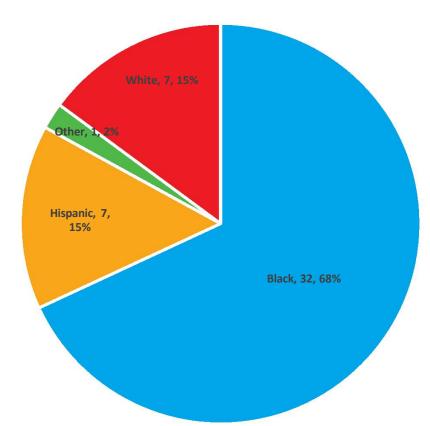

#### Prohibition Orders Issued by Race

4

| Prohibition Order Issued by Race |    |      |  |  |
|----------------------------------|----|------|--|--|
| Asian                            | 0  | 0%   |  |  |
| Black                            | 32 | 68%  |  |  |
| Hispanic                         | 7  | 15%  |  |  |
| Other                            | 1  | 2%   |  |  |
| White                            | 7  | 15%  |  |  |
| Total                            | 47 | 100% |  |  |