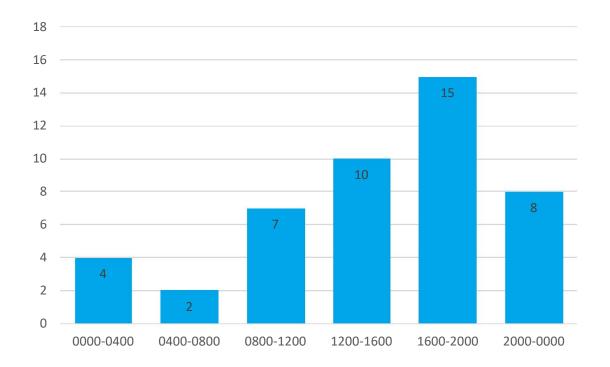

## Prohibition Orders by Time of Day

| Time of Day |    |  |  |  |  |  |
|-------------|----|--|--|--|--|--|
| 0000-0400   | 4  |  |  |  |  |  |
| 0400-0800   | 2  |  |  |  |  |  |
| 0800-1200   | 7  |  |  |  |  |  |
| 1200-1600   | 10 |  |  |  |  |  |
| 1600-2000   | 15 |  |  |  |  |  |
| 2000-0000   | 8  |  |  |  |  |  |
| Grand Total | 46 |  |  |  |  |  |