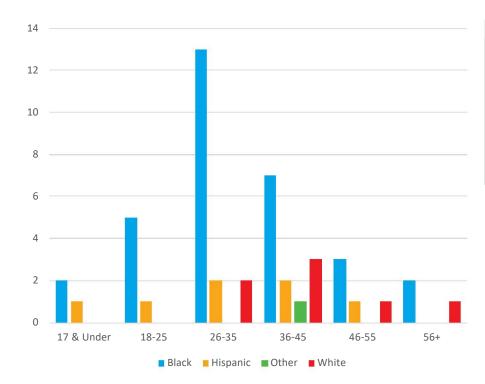

## Prohibition Orders by Age and Race

| Prohibition Orders by Age and Race |       |       |          |       |       |       |
|------------------------------------|-------|-------|----------|-------|-------|-------|
| Age Range                          | Asian | Black | Hispanic | Other | White | Total |
| 17 & Under                         | 0     | 2     | 1        | 0     | 0     | 3     |
| 18-25                              | 0     | 5     | 1        | 0     | 0     | 6     |
| 26-35                              | 0     | 13    | 2        | 0     | 2     | 17    |
| 36-45                              | 0     | 7     | 2        | 1     | 3     | 13    |
| 46-55                              | 0     | 3     | 1        | 0     | 1     | 5     |
| 56+                                | 0     | 2     | 0        | 0     | 1     | 3     |
| Total                              | 0     | 32    | 7        | 1     | 7     | 47    |