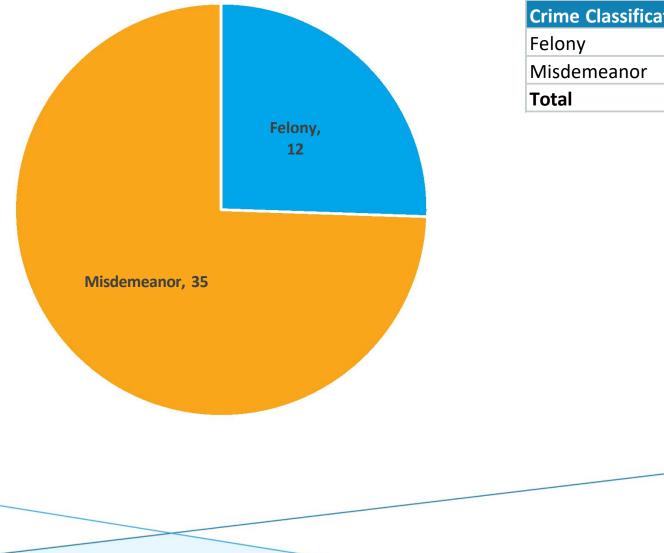

## **Crime Classification Statistics**

| Crime Classification | Count |
|----------------------|-------|
| Felony               | 12    |
| Misdemeanor          | 35    |
| Total                | 47    |