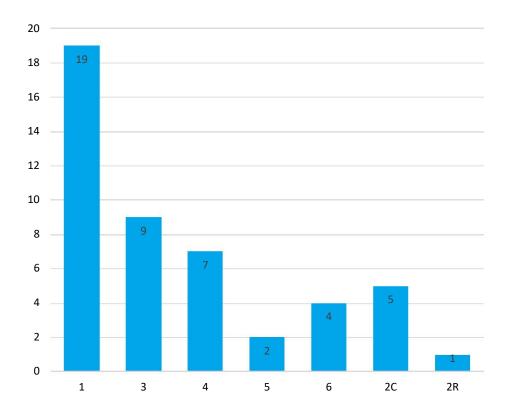

## Prohibition Orders by Zone

| Prohibition Orders by Zone |    |  |
|----------------------------|----|--|
| 1                          | 19 |  |
| 2C                         | 5  |  |
| 2R                         | 1  |  |
| 3                          | 9  |  |
| 4                          | 7  |  |
| 5                          | 2  |  |
| 6                          | 4  |  |
| Total                      | 47 |  |