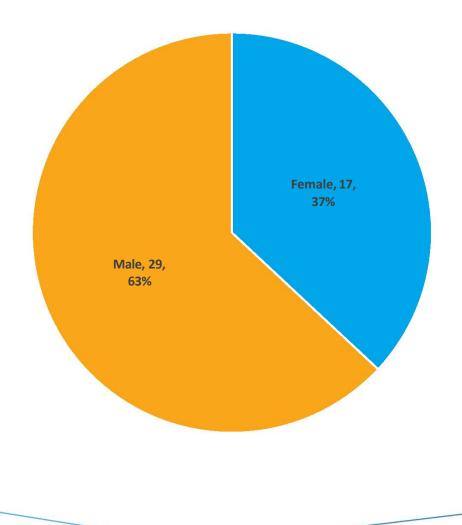

#### Victim Gender

| Victim Gender  |    |
|----------------|----|
| Male           | 29 |
| Female         | 17 |
| Non-Binary     | 0  |
| Decline to say | 0  |
| Unk            | 0  |
| Total          | 46 |