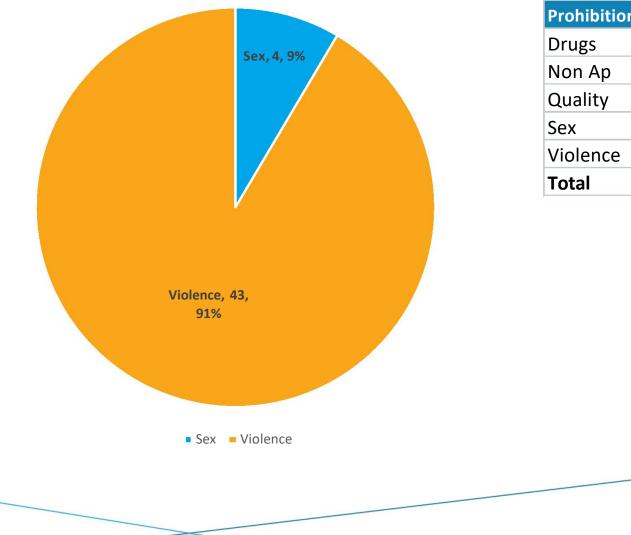

## Prohibition Orders by Crime Type

Prohibition Orders by Crime TypeDrugs0Non Ap0Quality0Sex44Violence43Total47