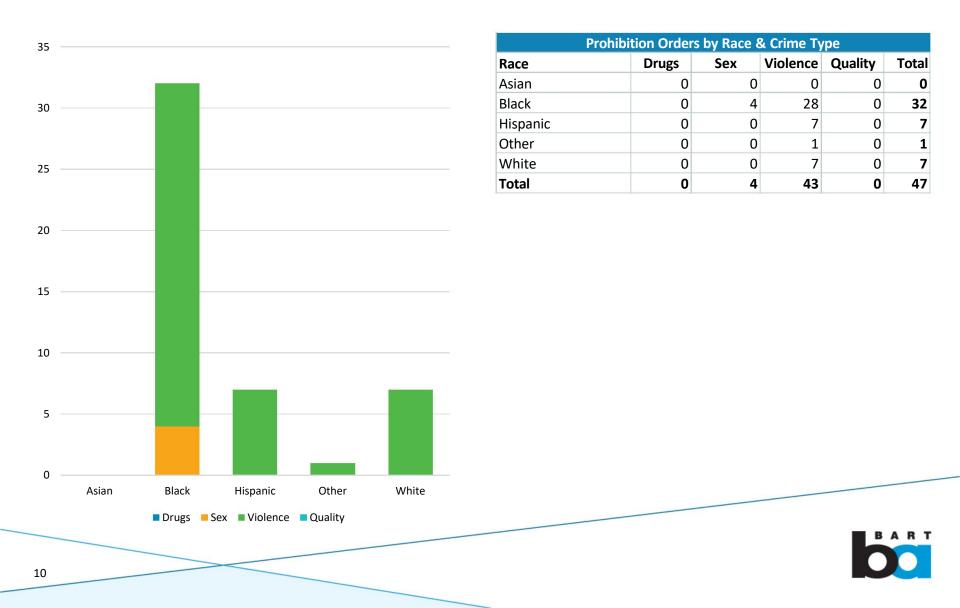

#### Prohibition Orders Issued by Race

4

| Prohibition Order Issued by Race |    |      |  |  |
|----------------------------------|----|------|--|--|
| Asian                            | 0  | 0%   |  |  |
| Black                            | 32 | 68%  |  |  |
| Hispanic                         | 7  | 15%  |  |  |
| Other                            | 1  | 2%   |  |  |
| White                            | 7  | 15%  |  |  |
| Total                            | 47 | 100% |  |  |

## Prohibition Orders by Crime Type

Prohibition Orders by Crime TypeDrugs0Non Ap0Quality0Sex44Violence43Total47

## Prohibition Orders by Race & Crime Type