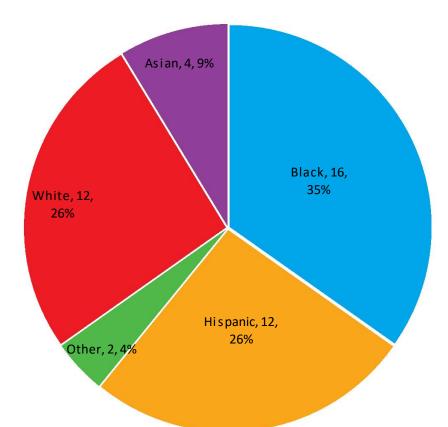

#### Victim Race

| Victim Race |    |  |
|-------------|----|--|
| Black       | 16 |  |
| Hispanic    | 12 |  |
| Other       | 2  |  |
| White       | 12 |  |
| Asian       | 4  |  |
| Total       | 46 |  |