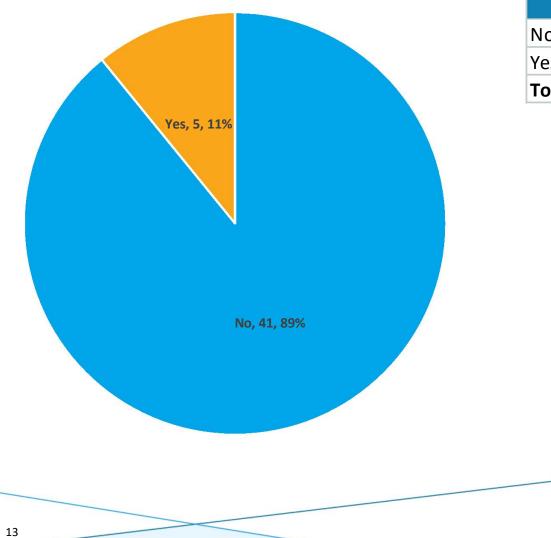

## Victim Known to Suspect

| Victim Known to | Suspect |
|-----------------|---------|
| No              | 41      |
| Yes             | 5       |
| Total           | 46      |