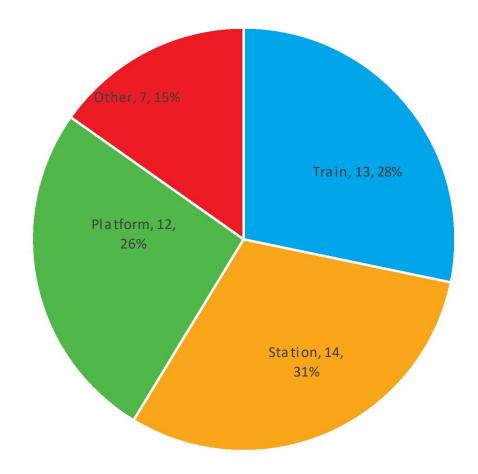

#### Prohibition Orders by Location

| Location    |    |  |  |  |  |  |
|-------------|----|--|--|--|--|--|
| Train       | 13 |  |  |  |  |  |
| Station     | 14 |  |  |  |  |  |
| Platform    | 12 |  |  |  |  |  |
| Other       | 7  |  |  |  |  |  |
| Grand Total | 46 |  |  |  |  |  |