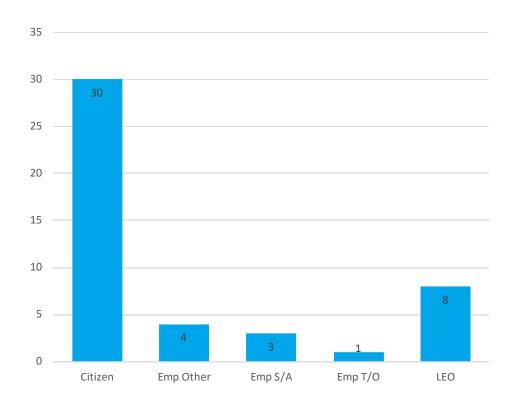

#### Victim Types

| Victim Types |    |  |
|--------------|----|--|
| Citizen      | 30 |  |
| Emp CSO      | 0  |  |
| Emp S/A      | 3  |  |
| Emp T/O      | 1  |  |
| Emp Other    | 4  |  |
| LEO          | 8  |  |
| Society      | 0  |  |