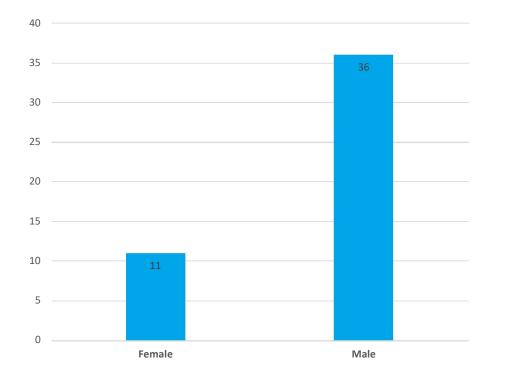

## Prohibition Orders by Gender

| Prohibition Orders by Gender |    |  |
|------------------------------|----|--|
| Male                         | 36 |  |
| Female                       | 11 |  |
| Non Binary                   | 0  |  |
| Decline to say               | 0  |  |
| Unk                          | 0  |  |
| Total                        | 47 |  |