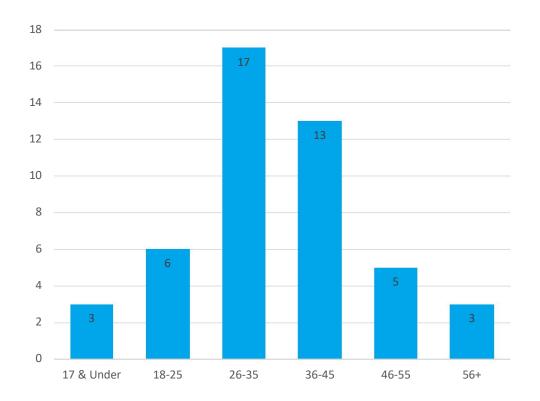

## Prohibition Orders by Age

| Prohibition Orders by Age |    |  |
|---------------------------|----|--|
| 17 & Under                | 3  |  |
| 18-25                     | 6  |  |
| 26-35                     | 17 |  |
| 36-45                     | 13 |  |
| 46-55                     | 5  |  |
| 56+                       | 3  |  |
| Total                     | 47 |  |