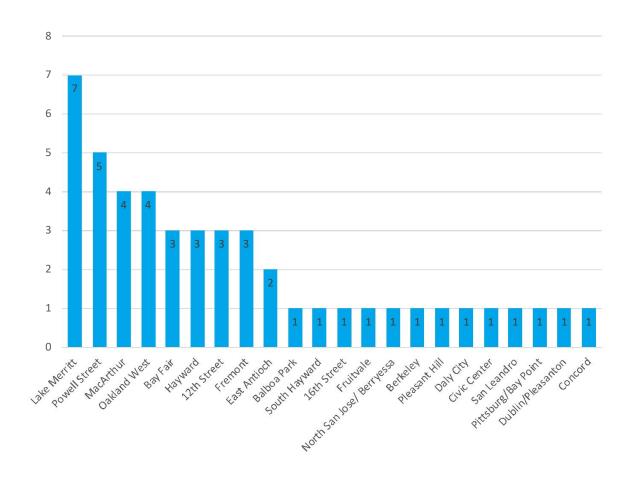

#### **Top Stations**

| Station                   | Count |
|---------------------------|-------|
| Lake Merritt              | 7     |
| Powell Street             | 5     |
| MacArthur                 | 4     |
| Oakland West              | 4     |
| Bay Fair                  | 3     |
| Hayward                   | 3     |
| 12th Street               | 3     |
| Fremont                   | 3     |
| East Antioch              | 2     |
| Balboa Park               | 1     |
| South Hayward             | 1     |
| 16th Street               | 1     |
| Fruitvale                 | 1     |
| North San Jose/ Berryessa | 1     |
| Berkeley                  | 1     |
| Pleasant Hill             | 1     |
| Daly City                 | 1     |
| Civic Center              | 1     |
| San Leandro               | 1     |
| Pittsburg/Bay Point       | 1     |
| Dublin/Pleasanton         | 1     |
| Concord                   | 1     |
| Total                     | 47    |