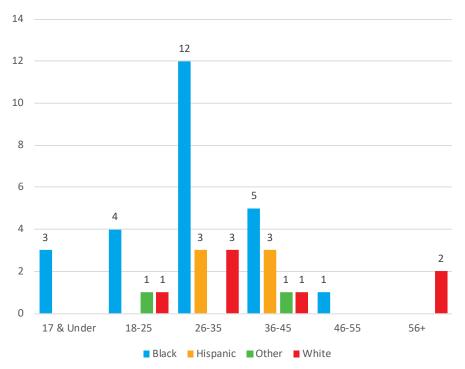

## Prohibition Orders by Age and Race

| Prohibition Orders by Age and Race |       |       |          |       |       |       |  |
|------------------------------------|-------|-------|----------|-------|-------|-------|--|
| Age Range                          | Asian | Black | Hispanic | Other | White | Total |  |
| 17 & Under                         | 0     | 3     | 0        | 0     | 0     | 3     |  |
| 18-25                              | 0     | 4     | 0        | 1     | 1     | 6     |  |
| 26-35                              | 0     | 12    | 3        | 0     | 3     | 18    |  |
| 36-45                              | 0     | 5     | 3        | 1     | 1     | 10    |  |
| 46-55                              | 0     | 1     | 0        | 0     | 0     | 1     |  |
| 56+                                | 0     | 0     | 0        | 0     | 2     | 2     |  |
| Total                              | 0     | 25    | 6        | 2     | 7     | 40    |  |