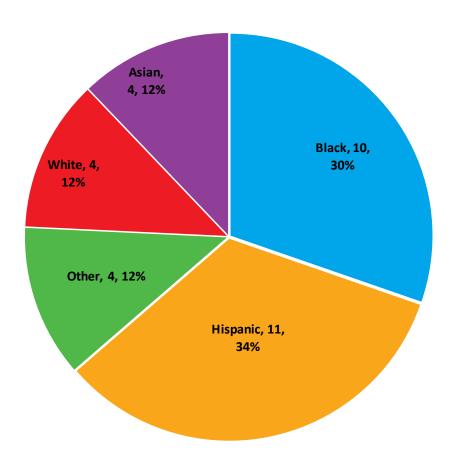

#### Victim Race

| Victim Race |    |
|-------------|----|
| Black       | 10 |
| Hispanic    | 11 |
| Other       | 4  |
| White       | 4  |
| Asian       | 4  |
| Total       | 33 |