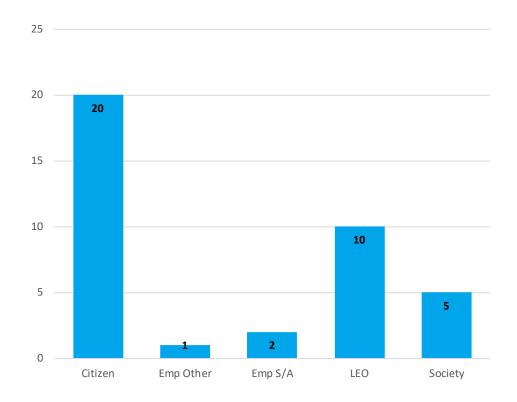

## Victim Types

| Victim Types |    |
|--------------|----|
| Citizen      | 20 |
| Emp CSO      | 0  |
| Emp S/A      | 2  |
| Emp T/O      | 0  |
| Emp Other    | 1  |
| LEO          | 10 |
| Society      | 5  |