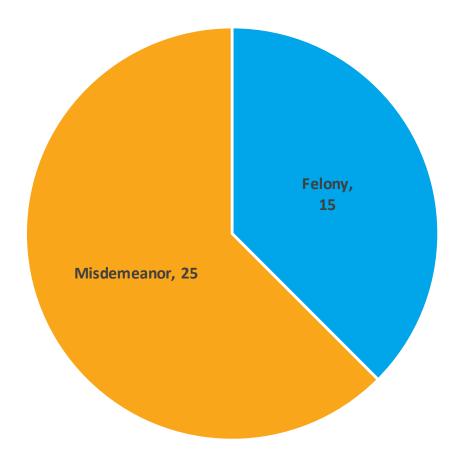

#### Crime Classification Statistics

| Crime Classification | Count |
|----------------------|-------|
| Felony               | 15    |
| Misdemeanor          | 25    |
| Total                | 40    |