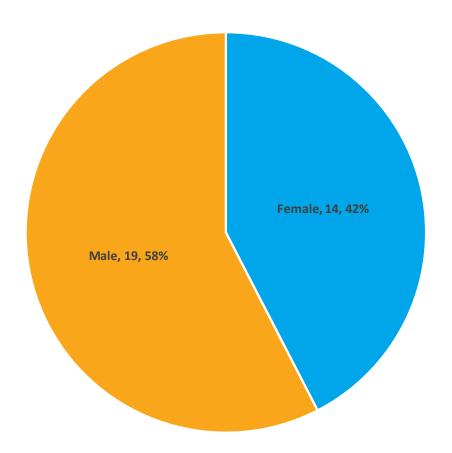

## Victim Gender

| Victim Gender  |    |  |  |  |
|----------------|----|--|--|--|
| Male           | 19 |  |  |  |
| Female         | 14 |  |  |  |
| Non-Binary     | 0  |  |  |  |
| Decline to say | 0  |  |  |  |
| Unk            | 0  |  |  |  |
| Total          | 33 |  |  |  |