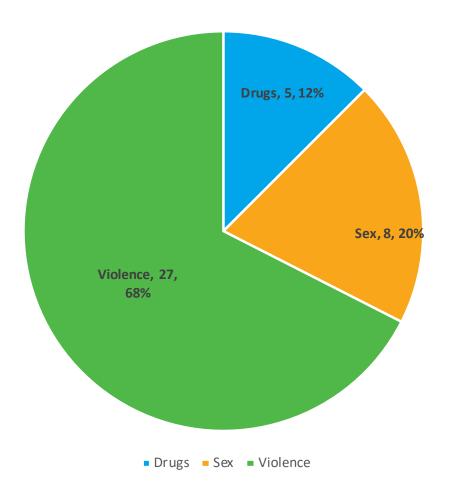

## Prohibition Orders by Crime Type

| <b>Prohibition Orders by Crime Type</b> |    |  |  |
|-----------------------------------------|----|--|--|
| Drugs                                   | 5  |  |  |
| Non Ap                                  | 0  |  |  |
| Quality                                 | 0  |  |  |
| Sex                                     | 8  |  |  |
| Violence                                | 27 |  |  |
| Total                                   | 40 |  |  |