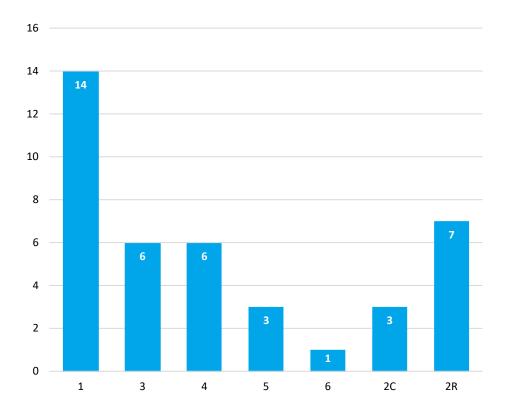

## Prohibition Orders by Zone

| Prohibition Orders by Zone |    |  |  |
|----------------------------|----|--|--|
| 1                          | 14 |  |  |
| 2C                         | 3  |  |  |
| 2R                         | 7  |  |  |
| 3                          | 6  |  |  |
| 4                          | 6  |  |  |
| 5                          | 3  |  |  |
| 6                          | 1  |  |  |
| Total                      | 40 |  |  |