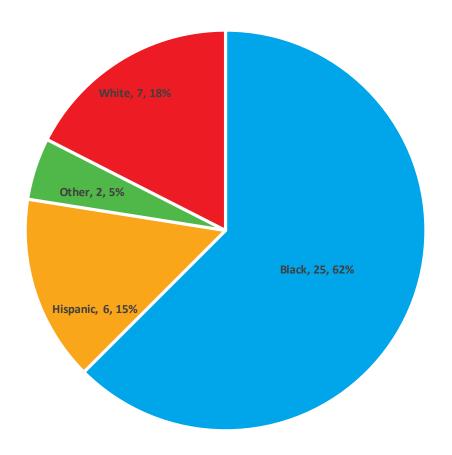

## Prohibition Orders Issued by Race

| Prohibition Order Issued by Race |    |      |  |  |  |
|----------------------------------|----|------|--|--|--|
| Asian                            | 0  | 0%   |  |  |  |
| Black                            | 25 | 63%  |  |  |  |
| Hispanic                         | 6  | 15%  |  |  |  |
| Other                            | 2  | 5%   |  |  |  |
| White                            | 7  | 18%  |  |  |  |
| Total                            | 40 | 100% |  |  |  |