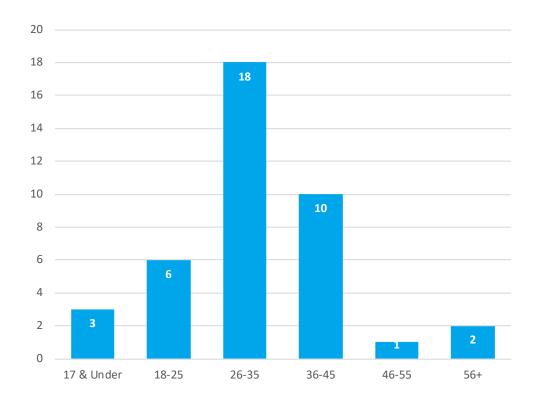

## Prohibition Orders by Age

| Prohibition Orders by Age |    |  |  |  |  |
|---------------------------|----|--|--|--|--|
| 17 & Under                | 3  |  |  |  |  |
| 18-25                     | 6  |  |  |  |  |
| 26-35                     | 18 |  |  |  |  |
| 36-45                     | 10 |  |  |  |  |
| 46-55                     | 1  |  |  |  |  |
| 56+                       | 2  |  |  |  |  |
| Total                     | 40 |  |  |  |  |