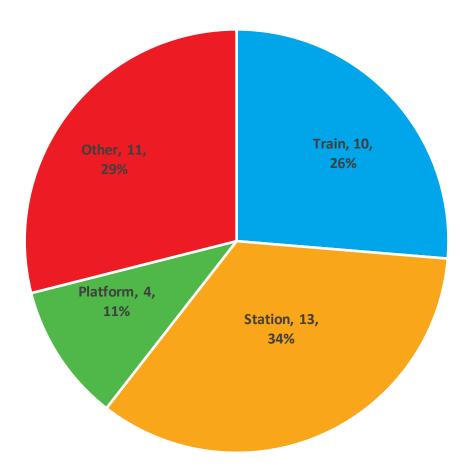

## Prohibition Orders by Location

| Location           |    |  |  |  |  |
|--------------------|----|--|--|--|--|
| Train              | 10 |  |  |  |  |
| Station            | 13 |  |  |  |  |
| Platform           | 4  |  |  |  |  |
| Other              | 11 |  |  |  |  |
| <b>Grand Total</b> | 38 |  |  |  |  |