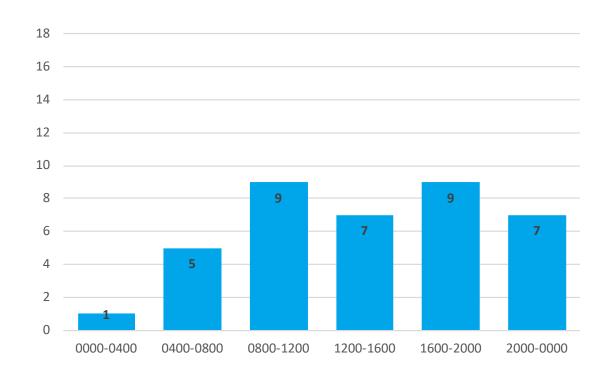

## Prohibition Orders by Time of Day

| Time of Day        |    |  |  |  |  |
|--------------------|----|--|--|--|--|
| 0000-0400          | 1  |  |  |  |  |
| 0400-0800          | 5  |  |  |  |  |
| 0800-1200          | 9  |  |  |  |  |
| 1200-1600          | 7  |  |  |  |  |
| 1600-2000          | 9  |  |  |  |  |
| 2000-0000          | 7  |  |  |  |  |
| <b>Grand Total</b> | 38 |  |  |  |  |