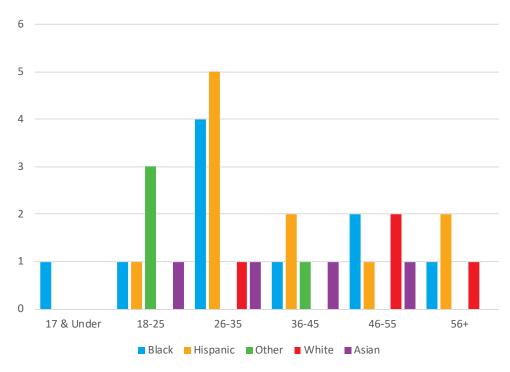

## Prohibition Orders by Age and Race

| Prohibition Orders by Age and Race |       |       |          |       |       |       |  |
|------------------------------------|-------|-------|----------|-------|-------|-------|--|
| Age Range                          | Asian | Black | Hispanic | Other | White | Total |  |
| 17 & Under                         | 0     | 3     | 0        | 0     | 0     | 3     |  |
| 18-25                              | 0     | 4     | 0        | 1     | 1     | 6     |  |
| 26-35                              | 0     | 12    | 3        | 0     | 3     | 18    |  |
| 36-45                              | 0     | 5     | 3        | 1     | 1     | 10    |  |
| 46-55                              | 0     | 1     | 0        | 0     | 0     | 1     |  |
| 56+                                | 0     | 0     | 0        | 0     | 2     | 2     |  |
| Total                              | 0     | 25    | 6        | 2     | 7     | 40    |  |