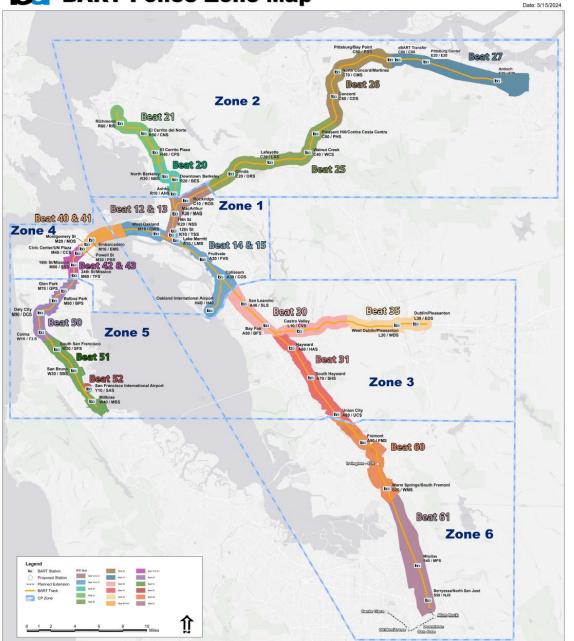

| 1     | 1     | 10    |  |
| 46-55                              | 0     | 1     | 0        | 0     | 0     | 1     |  |
| 56+                                | 0     | 0     | 0        | 0     | 2     | 2     |  |
| Total                              | 0     | 25    | 6        | 2     | 7     | 40    |  |



## Prohibition Orders by Zone



| Prohibition Orders by Zone |    |  |  |
|----------------------------|----|--|--|
| 1                          | 14 |  |  |
| 2C                         | 3  |  |  |
| 2R                         | 7  |  |  |
| 3                          | 6  |  |  |
| 4                          | 6  |  |  |
| 5                          | 3  |  |  |
| 6                          | 1  |  |  |
| Total                      | 40 |  |  |



#### **BART Police Zone Map**





## Prohibition Orders by Crime Type



| <b>Prohibition Orders by Crime Type</b> |    |  |  |
|-----------------------------------------|----|--|--|
| Drugs                                   | 5  |  |  |
| Non Ap                                  | 0  |  |  |
| Quality                                 | 0  |  |  |
| Sex                                     | 8  |  |  |
| Violence                                | 27 |  |  |
| Total                                   | 40 |  |  |



## Prohibition Orders by Race & Crime Type



| Prohibition Orders by Race & Crime Type |       |     |          |         |       |  |
|-----------------------------------------|-------|-----|----------|---------|-------|--|
| Race                                    | Drugs | Sex | Violence | Quality | Total |