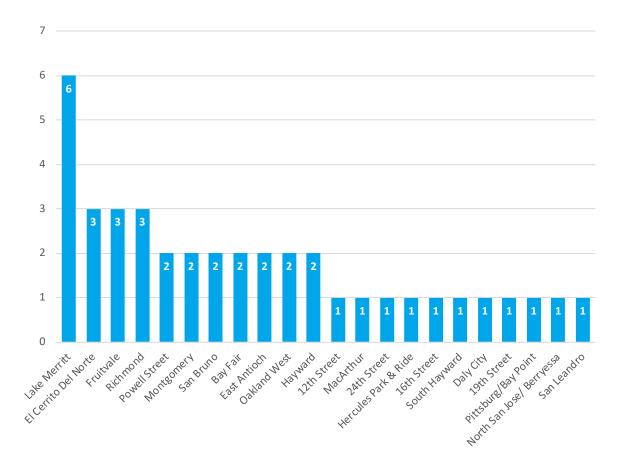

#### **Top Stations**

| Station                   | Count |
|---------------------------|-------|
| Lake Merritt              | 6     |
| El Cerrito Del Norte      | 3     |
| Fruitvale                 | 3     |
| Richmond                  | 3     |
| Powell Street             | 2     |
| Montgomery                | 2     |
| San Bruno                 | 2     |
| Bay Fair                  | 2     |
| East Antioch              | 2     |
| Oakland West              | 2     |
| Hayward                   | 2     |
| 12th Street               | 1     |
| MacArthur                 | 1     |
| 24th Street               | 1     |
| Hercules Park & Ride      | 1     |
| 16th Street               | 1     |
| South Hayward             | 1     |
| Daly City                 | 1     |
| 19th Street               | 1     |
| Pittsburg/Bay Point       | 1     |
| North San Jose/ Berryessa | 1     |
| San Leandro               | 1     |
| Total                     | 40    |