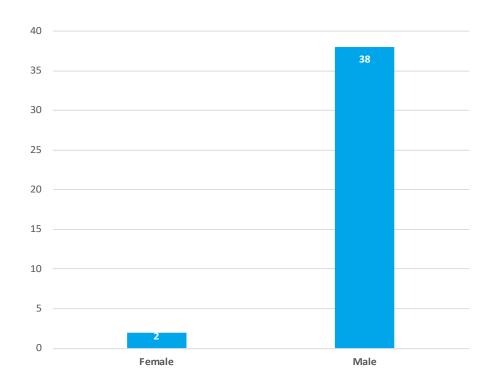

# Prohibition Orders by Gender

| <b>Prohibition Orders by Gender</b> |    |  |  |  |
|-------------------------------------|----|--|--|--|
| Male                                | 38 |  |  |  |
| Female                              | 2  |  |  |  |
| Non Binary                          | 0  |  |  |  |
| Decline to say                      | 0  |  |  |  |
| Unk                                 | 0  |  |  |  |
| Total                               | 40 |  |  |  |