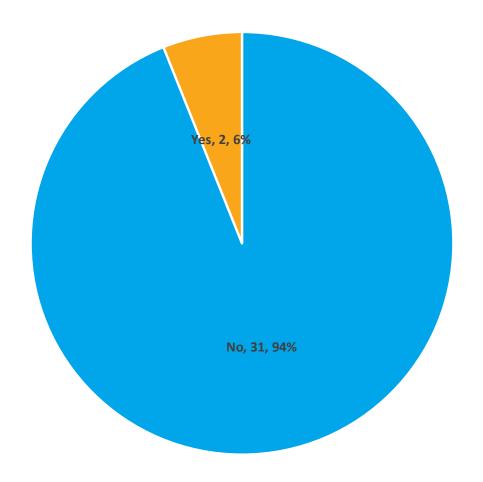

# Victim Known to Suspect

| Victim Known to Suspec | et |
|------------------------|----|
| No                     | 31 |
| Yes                    | 2  |
| Total                  | 33 |