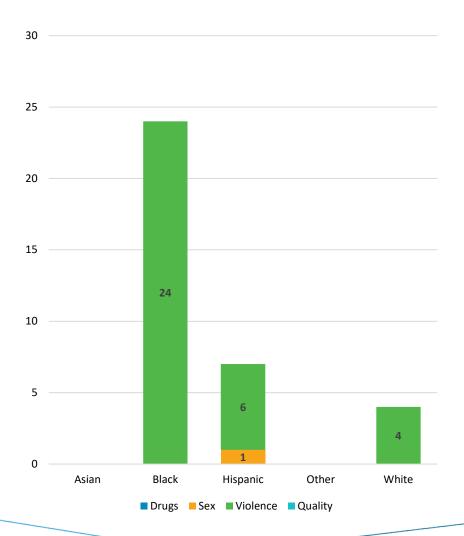

## Prohibition Orders by Race & Crime Type

| Prohibition Orders by Race & Crime Type |       |     |          |         |       |  |
|-----------------------------------------|-------|-----|----------|---------|-------|--|
| Race                                    | Drugs | Sex | Violence | Quality | Total |  |
| Asian                                   | 0     | 0   | 0        | 0       | 0     |  |
| Black                                   | 2     | 4   | 19       | 0       | 25    |  |
| Hispanic                                | 1     | 3   | 2        | 0       | 6     |  |
| Other                                   | 0     | 0   | 2        | 0       | 2     |  |
| White                                   | 2     | 1   | 4        | 0       | 7     |  |
| Total                                   | 5     | 8   | 27       | 0       | 40    |  |